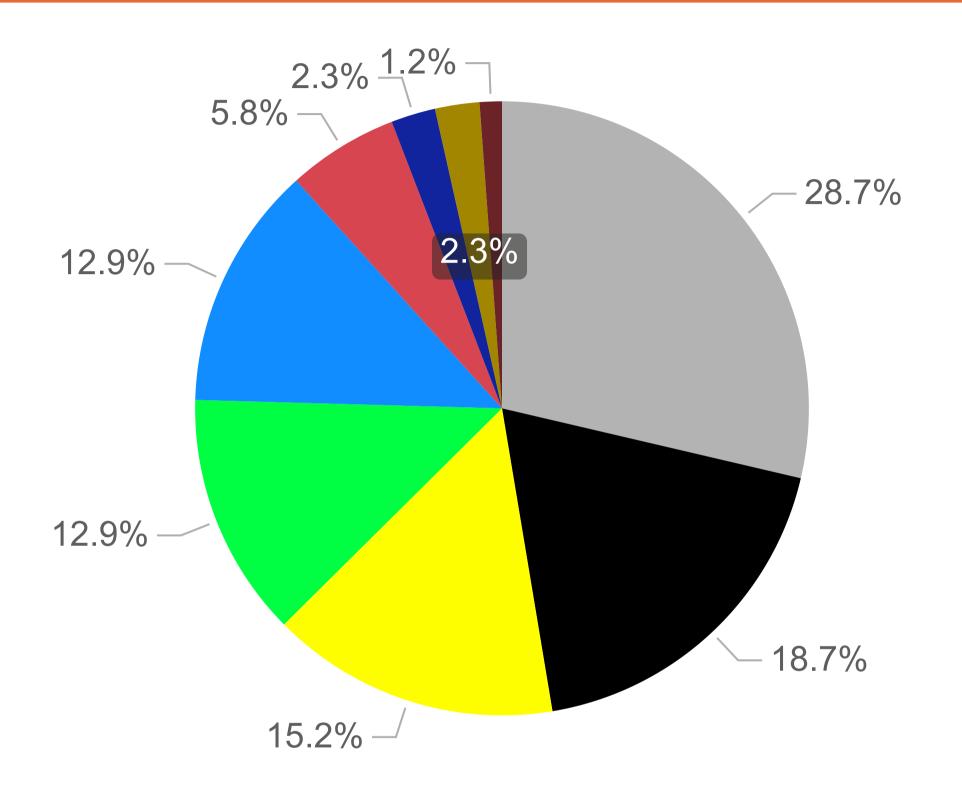

# FIGURE 1.4: FIRST MAJORS OF FULL-TIME FIRST-TIME FIRST-YEAR STUDENTS BY COLLEGE, FALL2021

- Arts Humanities & Social Sci
- Business
- Education
- Science & Health
- Special Programs

N = 989

Source: Office of Institutional Effectiveness