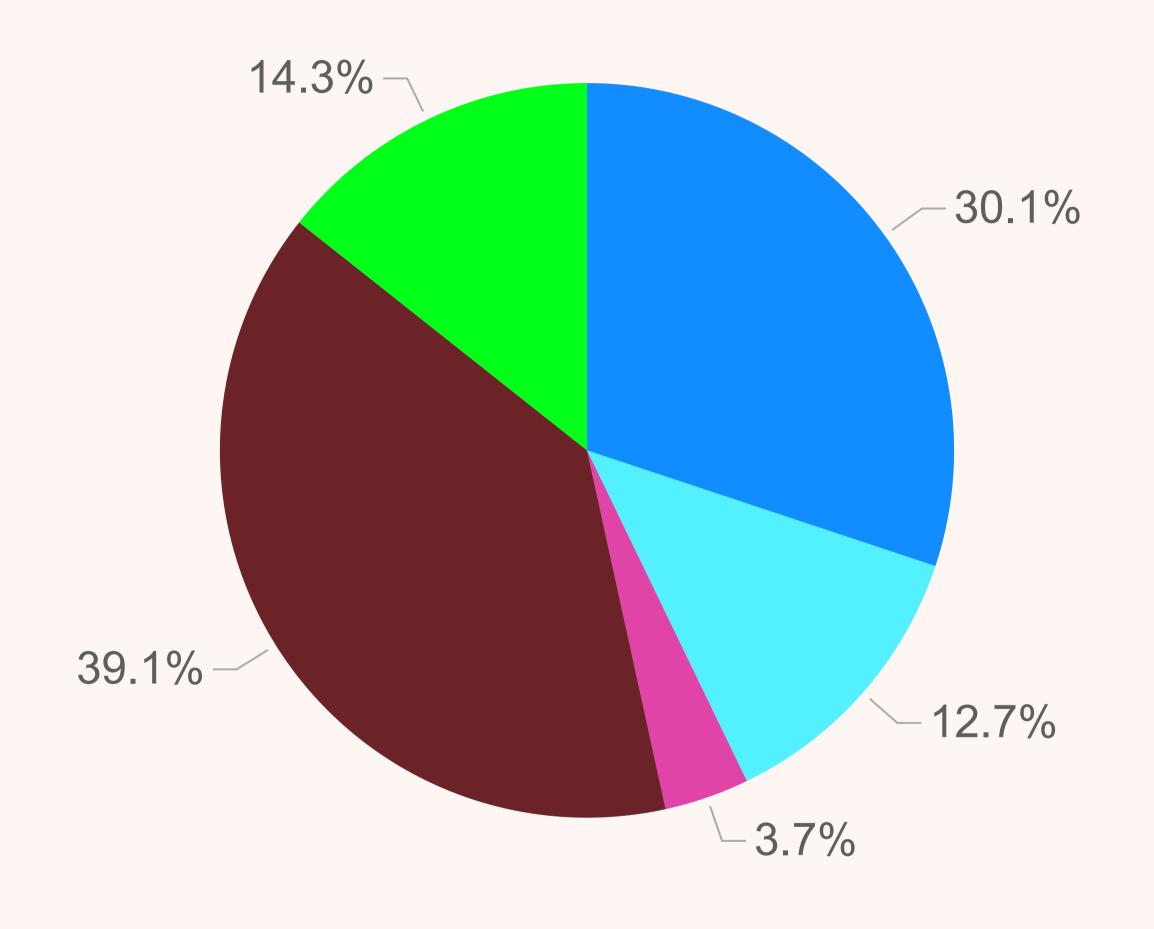

# FIGURE 1.4: FIRST MAJORS OF FULL-TIME FIRST-TIME FIRST-YEAR STUDENTS BY COLLEGE, FALL2021

- Arts Humanities & Social Sci
- Business
- Education
- Science & Health
- Special Programs

N = 989

Source: Office of Institutional Effectiveness