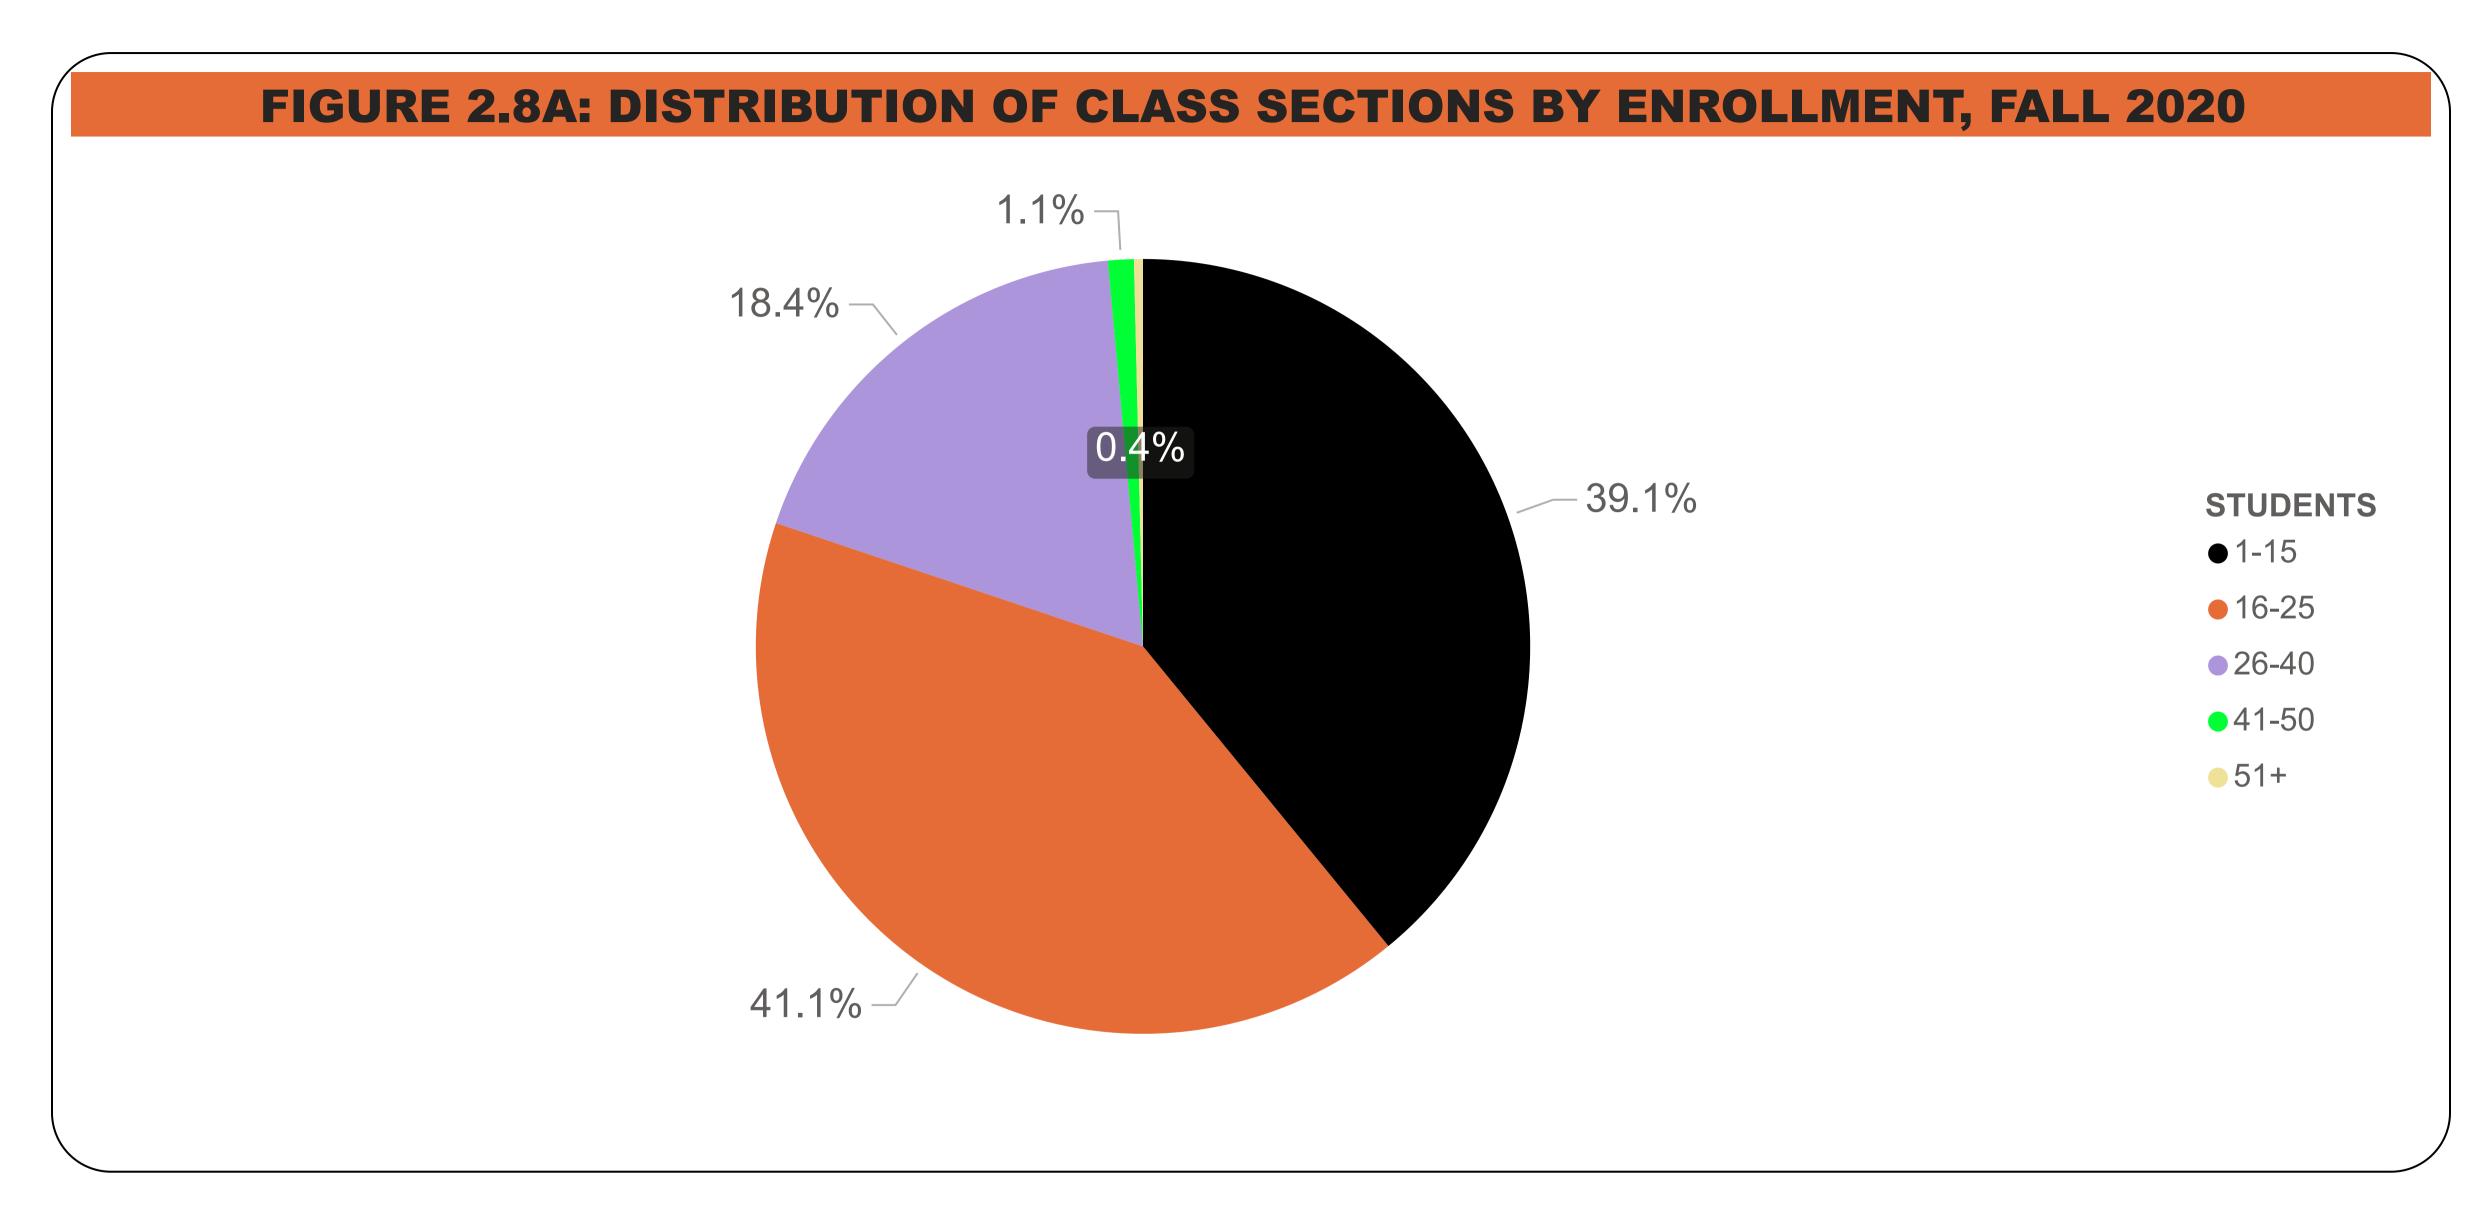

s to all students who do not identify as white, excluding unknown race/ethnicity and international students. Students whose race/ethnicity is unknown and international students are included in the total counts.

Source: IE Enrollment Reports





N=9316

Students who did not report their gender are excluded from the percents but are included in the total counts.

Source: IE Enrollment Report

FIGURE 2.4: PERCENT OF ENROLLED UNDERGRADUATE STUDENTS LIVING IN RESIDENCE HALLS BY CLASS LEVEL, FALL 2017 - FALL 2021



Source: Office of Institutional Effectiveness 09/08/2021



N = 1320

Source: Office of Institutional Effectiveness



N=8,011 Based on postal code of mailing address and Wayne zip code. Source: Office of Institutional Effectiveness 09/08/2021



Source: IE Course History Reports



Source: Office of Institutional Effectiveness 09/08/2021



Source: Office of Institutional Effectiveness 09/08/2021

#### TABLE 3.1: APPLICATIONS, ACCEPTANCES, AND ENROLLMENTS OF NEW\* GRADUATE STUDENTS, FALL 2017 - FALL 2021

| APPLICATION STATUS     | Fall 2017 | Fall 2018 | Fall 2019 | Fall 2020 | Fall 2021 |
|------------------------|-----------|-----------|-----------|-----------|-----------|
| Applied (Total)        | 1811      | 1898      | 1883      | 2091      | 2649      |
| Applied (Complete)     | 1288      | 1407      | 1363      | 1552      | 2137      |
| Accepted               | 848       | 915       | 947       | 1171      | 1518      |
| Enrolled               | 574       | 647       | 645       | 771       | 960       |
| % Accepted of Applied  | 65.8      | 65.0