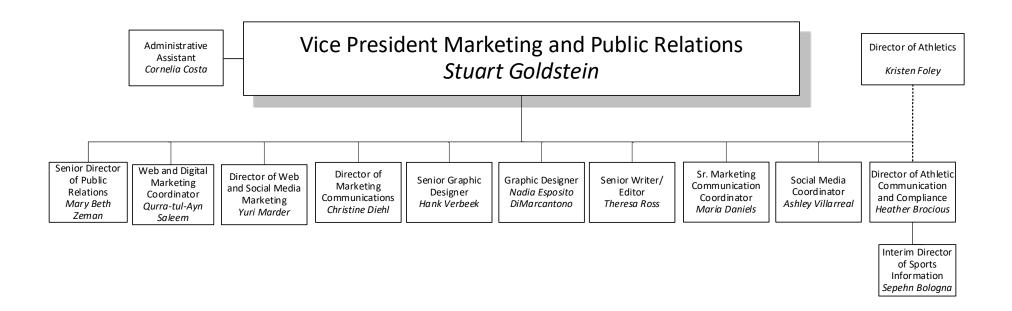

#### **FALL 2021 HIGHLIGHTS**

| STUDENTS                                             |        |
|------------------------------------------------------|--------|
| Total 2021 Headcount Enrollment (Table 2.1)          | 9,369  |
| UNDERGRADUATE ADMISSIONS                             |        |
| Full-Time First-Time First-Year Students (Table 1.1) |        |
| - Applied (Complete)                                 | 8,029  |
| - Accepted                                           | 7,560  |
| - Enrolled                                           | 989    |
| New Transfer Students (Table 1.11)                   |        |
| - Applied (Complete)                                 | 1,662  |
| - Accepted                                           | 1,548  |
| - Enrolled                                           | 752    |
| Status (Table 2.1)                                   |        |
| - Headcount Enrollment: Full Time Students           | 5,708  |
| - Headcount Enrollment: Part Time Students           | 1,511  |
| - Headcount Enrollment: Total Students               | 7,219  |
| Gender (Table 2.4)                                   | 7,213  |
| - Female                                             | 4,269  |
| - Male                                               | 2,949  |
| - Not Reported                                       |        |
| Ethnicity and Race (Table 2.4)                       | 1      |
| - Hispanic (All Races)                               | 2,446  |
| - African American                                   | · ·    |
|                                                      | 1,334  |
| - Asian                                              | 571    |
| - Native American                                    | 3 455  |
| - White                                              | 2,455  |
| - Multi-Racial                                       | 218    |
| - Non-Resident                                       | 95     |
| - Unknown                                            | 92     |
| Ethnicity and Race                                   |        |
| Percent Minority (Table 2.4)                         | 63.40% |
| GRADUATE ADMISSIONS                                  |        |
| New Matriculated Graduated Students (Table 3.1)      |        |
| - Applied (Complete)                                 | 2,137  |
| - Accepted                                           | 1,518  |
| - Enrolled                                           | 960    |
| Status (Table 3.5)                                   |        |
| - Headcount Enrollment: Full Time Students           | 517    |
| - Headcount Enrollment: Part Time Students           | 1,633  |
| - Headcount Enrollment: Total Students               | 2,150  |
| Gender (Table 3.6)                                   |        |
| - Female                                             | 1,622  |
| - Male                                               | 528    |
| - Not Reported                                       | 0      |
| Ethnicity and Race (Table 3.6)                       |        |
| - Hispanic (All Races)                               | 462    |
| - African American                                   | 271    |
| - Asian                                              | 179    |
| - Native American                                    | C      |
| - White                                              | 1,093  |
| - Multi-Racial                                       | 68     |
| - Non-Resident                                       | 26     |
| - Unknown                                            | 51     |
| Ethnicity and Race                                   |        |
| Percent Minority (Table 3.6)                         | 45.60% |