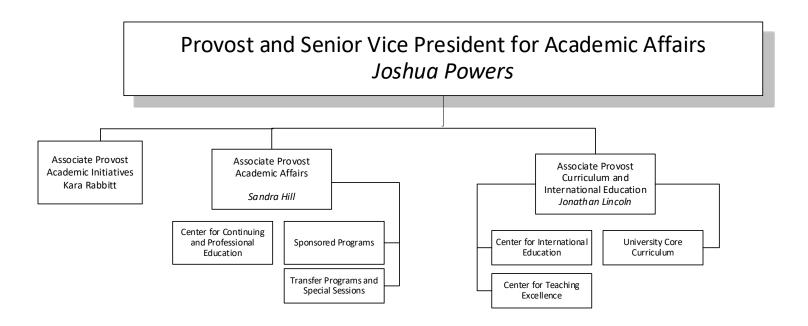

as a Second Language

Jazz Pedagogy

### Master of Science in Nursing (M.S.N.)

Nursing

Language Arts Middle School (5-8)

There are 60 active undergraduate programs and 79 active graduate programs at WP for a total of 139 programs.

<sup>1</sup>Active refers to programs that are currently offered and/or currently have enrolled students. <sup>2</sup>CIP refers to "Classification of Instructional Programs," a taxonomy of instructional programs developed by the U.S. Department of Education's

Center for Education Statistics.

<sup>3</sup>Also online degrees.

<sup>4</sup>Program is not currently being offered.

Source: Office of Institutional Effectiveness

10/2021

### THE WILLIAM PATERSON UNIVERSITY OF NEW JERSEY



## PROVOST DIVISION OVERVIEW





## PROVOST ACADEMIC AFFAIRS DIVISION



### **DIVISION OF ADMINISTRATION**



### **DIVISION OF FINANCE**



### **DIVISION OF ENROLLMENT MANAGEMENT**



### **DIVISION OF INSTITUTIONAL ADVANCEMENT**



### **DIVISION OF MARKETING AND PUBLIC RELATIONS**



### **DIVISION OF STUDENT DEVELOPMENT**



### **Strategic Initiatives and University Relations**



### Division of Information Technology



### **DIVISION OF HUMAN RESOURCES**