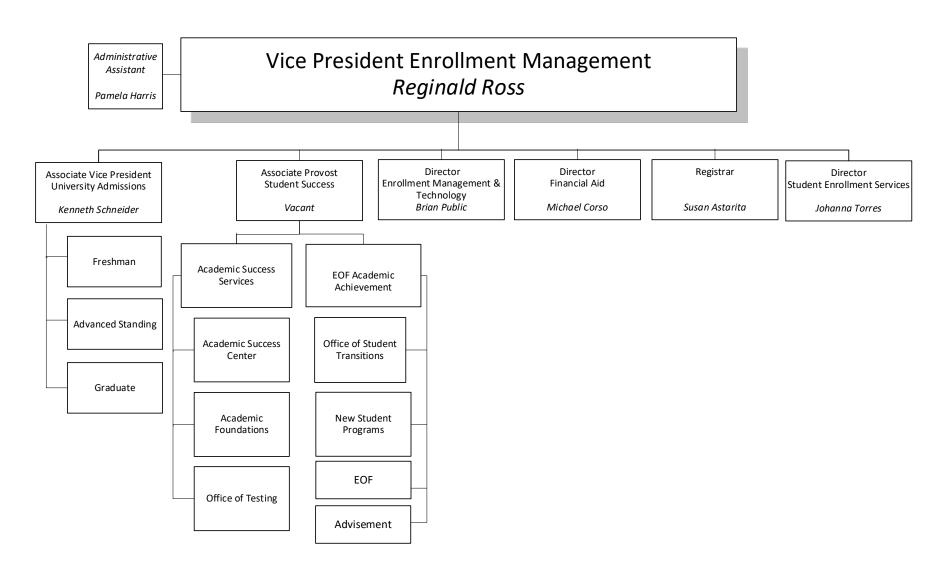

#### **FALL 2021 HIGHLIGHTS**

| STUDENTS                                             |        |
|------------------------------------------------------|--------|
| Total 2021 Headcount Enrollment (Table 2.1)          | 9,369  |
| UNDERGRADUATE ADMISSIONS                             |        |
| Full-Time First-Time First-Year Students (Table 1.1) |        |
| - Applied (Complete)                                 | 8,029  |
| - Accepted                                           | 7,560  |
| - Enrolled                                           | 989    |
| New Transfer Students (Table 1.11)                   |        |
| - Applied (Complete)                                 | 1,662  |
| - Accepted                                           | 1,548  |
| - Enrolled                                           | 752    |
| Status (Table 2.1)                                   |        |
| - Headcount Enrollment: Full Time Students           | 5,708  |
| - Headcount Enrollment: Part Time Students           | 1,511  |
| - Headcount Enrollment: Total Students               | 7,219  |
| Gender (Table 2.4)                                   | 7,213  |
| - Female                                             | 4,269  |
| - Male                                               | 2,949  |
| - Not Reported                                       |        |
| Ethnicity and Race (Table 2.4)                       | 1      |
| - Hispanic (All Races)                               | 2,446  |
| - African American                                   | · ·    |
|                                                      | 1,334  |
| - Asian                                              | 571    |
| - Native American                                    | 3 455  |
| - White                                              | 2,455  |
| - Multi-Racial                                       | 218    |
| - Non-Resident                                       | 95     |
| - Unknown                                            | 92     |
| Ethnicity and Race                                   |        |
| Percent Minority (Table 2.4)                         | 63.40% |
| GRADUATE ADMISSIONS                                  |        |
| New Matriculated Graduated Students (Table 3.1)      |        |
| - Applied (Complete)                                 | 2,137  |
| - Accepted                                           | 1,518  |
| - Enrolled                                           | 960    |
| Status (Table 3.5)                                   |        |
| - Headcount Enrollment: Full Time Students           | 517    |
| - Headcount Enrollment: Part Time Students           | 1,633  |
| - Headcount Enrollment: Total Students               | 2,150  |
| Gender (Table 3.6)                                   |        |
| - Female                                             | 1,622  |
| - Male                                               | 528    |
| - Not Reported                                       | 0      |
| Ethnicity and Race (Table 3.6)                       |        |
| - Hispanic (All Races)                               | 462    |
| - African American                                   | 271    |
| - Asian                                              | 179    |
| - Native American                                    | C      |
| - White                                              | 1,093  |
| - Multi-Racial                                       | 68     |
| - Non-Resident                                       | 26     |
| - Unknown                                            | 51     |
| Ethnicity and Race                                   |        |
| Percent Minority (Table 3.6)                         | 45.60% |