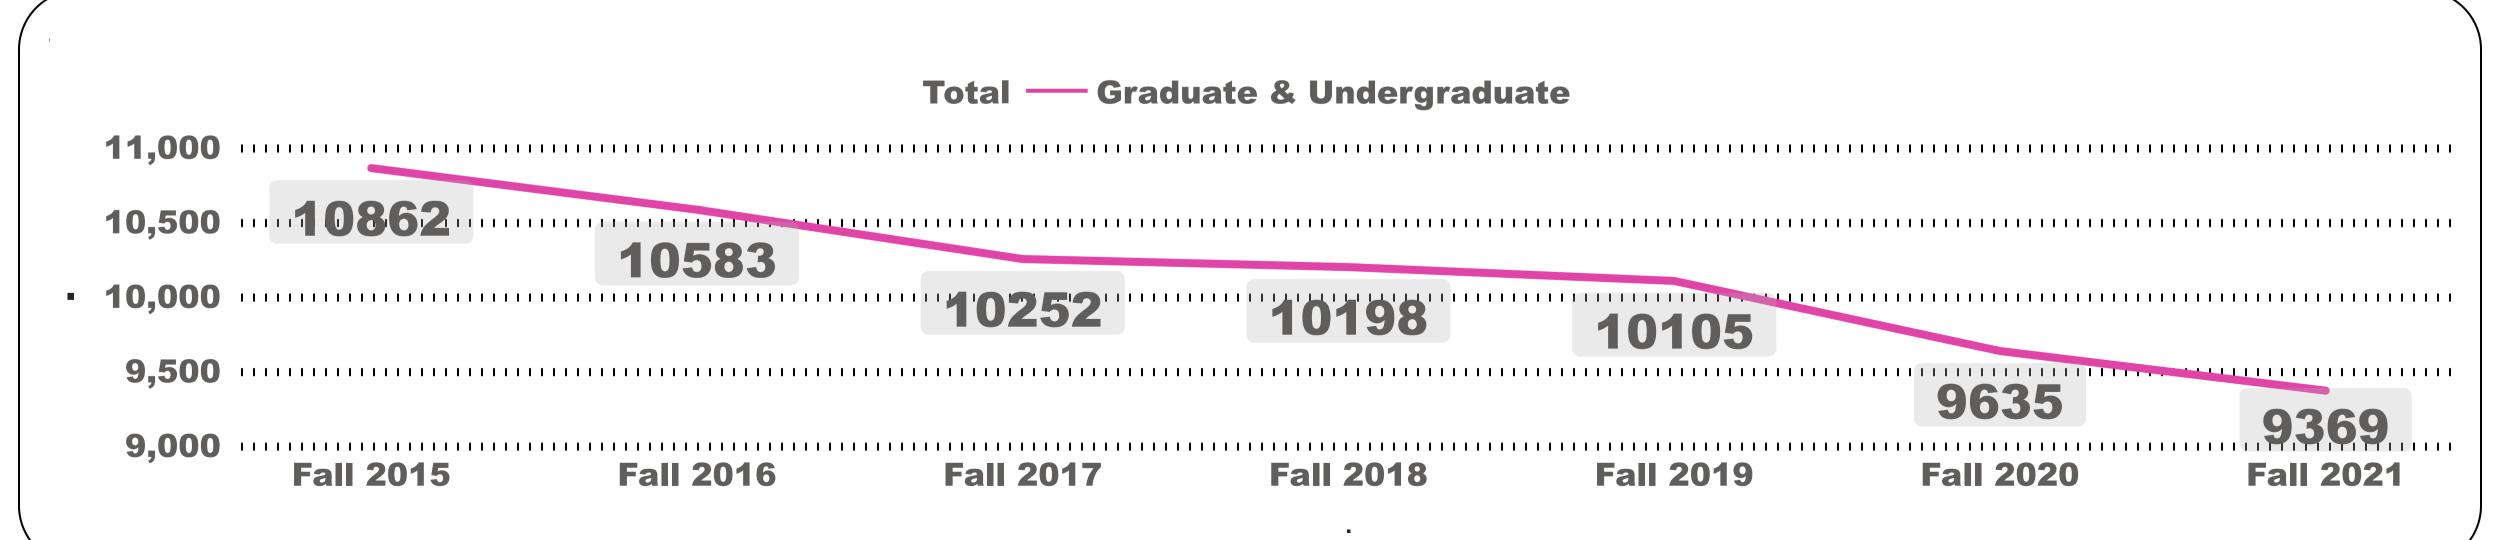

The average age of William Paterson University undergraduates in fall 2019 is 22 years; the average age of gradu ate students is 33 years.

Source: IE Enrollment Reports

| TABLE 2.4: ENF   | ROLLED | STUDEN' | rs by e | THNICIT | Y, RACE | E, AND G | ENDER, | FALL 20 | 17 - FAL | L 2021 |
|------------------|--------|---------|---------|---------|---------|----------|--------|---------|----------|--------|
| ETHNICITY & RACE | Fall   | 2017    | Fall 2  | 2018    | Fall    | 2019     | Fall 2 | 2020    | Fall     | 2021 ^ |
| BY GENDER        | N      | %       | N       | %       | N       | %        | N      | %       | N        | %      |
| Undergraduate    |        |         |         |         |         |          |        |         |          |        |
|                  |        |         |         |         |         |          |        |         |          |        |
| Ν                | 2      | 0.0%    | 2       | 0.0%    | 1       | 0.0%     |        |         |          |        |
| M                | 1,681  | 16.9%   | 1,593   | 16.1%   | 1,468   | 14.9%    | 1,271  | 13.6%   | 1,096    | 12.1%  |
| F                | 1,730  | 17.2%   | 1,634   | 16.4%   | 1,574   | 16.0%    | 1,486  | 15.9%   | 1,359    | 14.9%  |
| Total            | 3,413  | 34.1%   | 3,229   | 32.5%   | 3,043   | 30.9%    | 2,757  | 29.5%   | 2,455    | 27.1%  |
|                  |        |         |         |         |         |          |        |         |          |        |
| N                | 2      | 0.0%    | 3       | 0.0%    | 21      | 0.2%     |        |         | 1        | 0.0%   |
| M                | 106    | 1.1%    | 85      | 0.9%    | 62      | 0.7%     | 45     | 0.5%    | 33       | 0.4%   |
| F                | 119    | 1.3%    | 77      | 0.8%    | 104     | 1.2%     | 52     | 0.6%    | 58       | 0.7%   |
| Total            | 227    | 2.4%    | 165     | 1.7%    | 187     | 2.1%     | 97     | 1.1%    | 92       | 1.1%   |
| Total            | 10,252 | 100.0%  | 10,198  | 100.0%  | 10,105  | 100.0%   | 9,635  | 100.0%  | 9,369    | 100.0% |