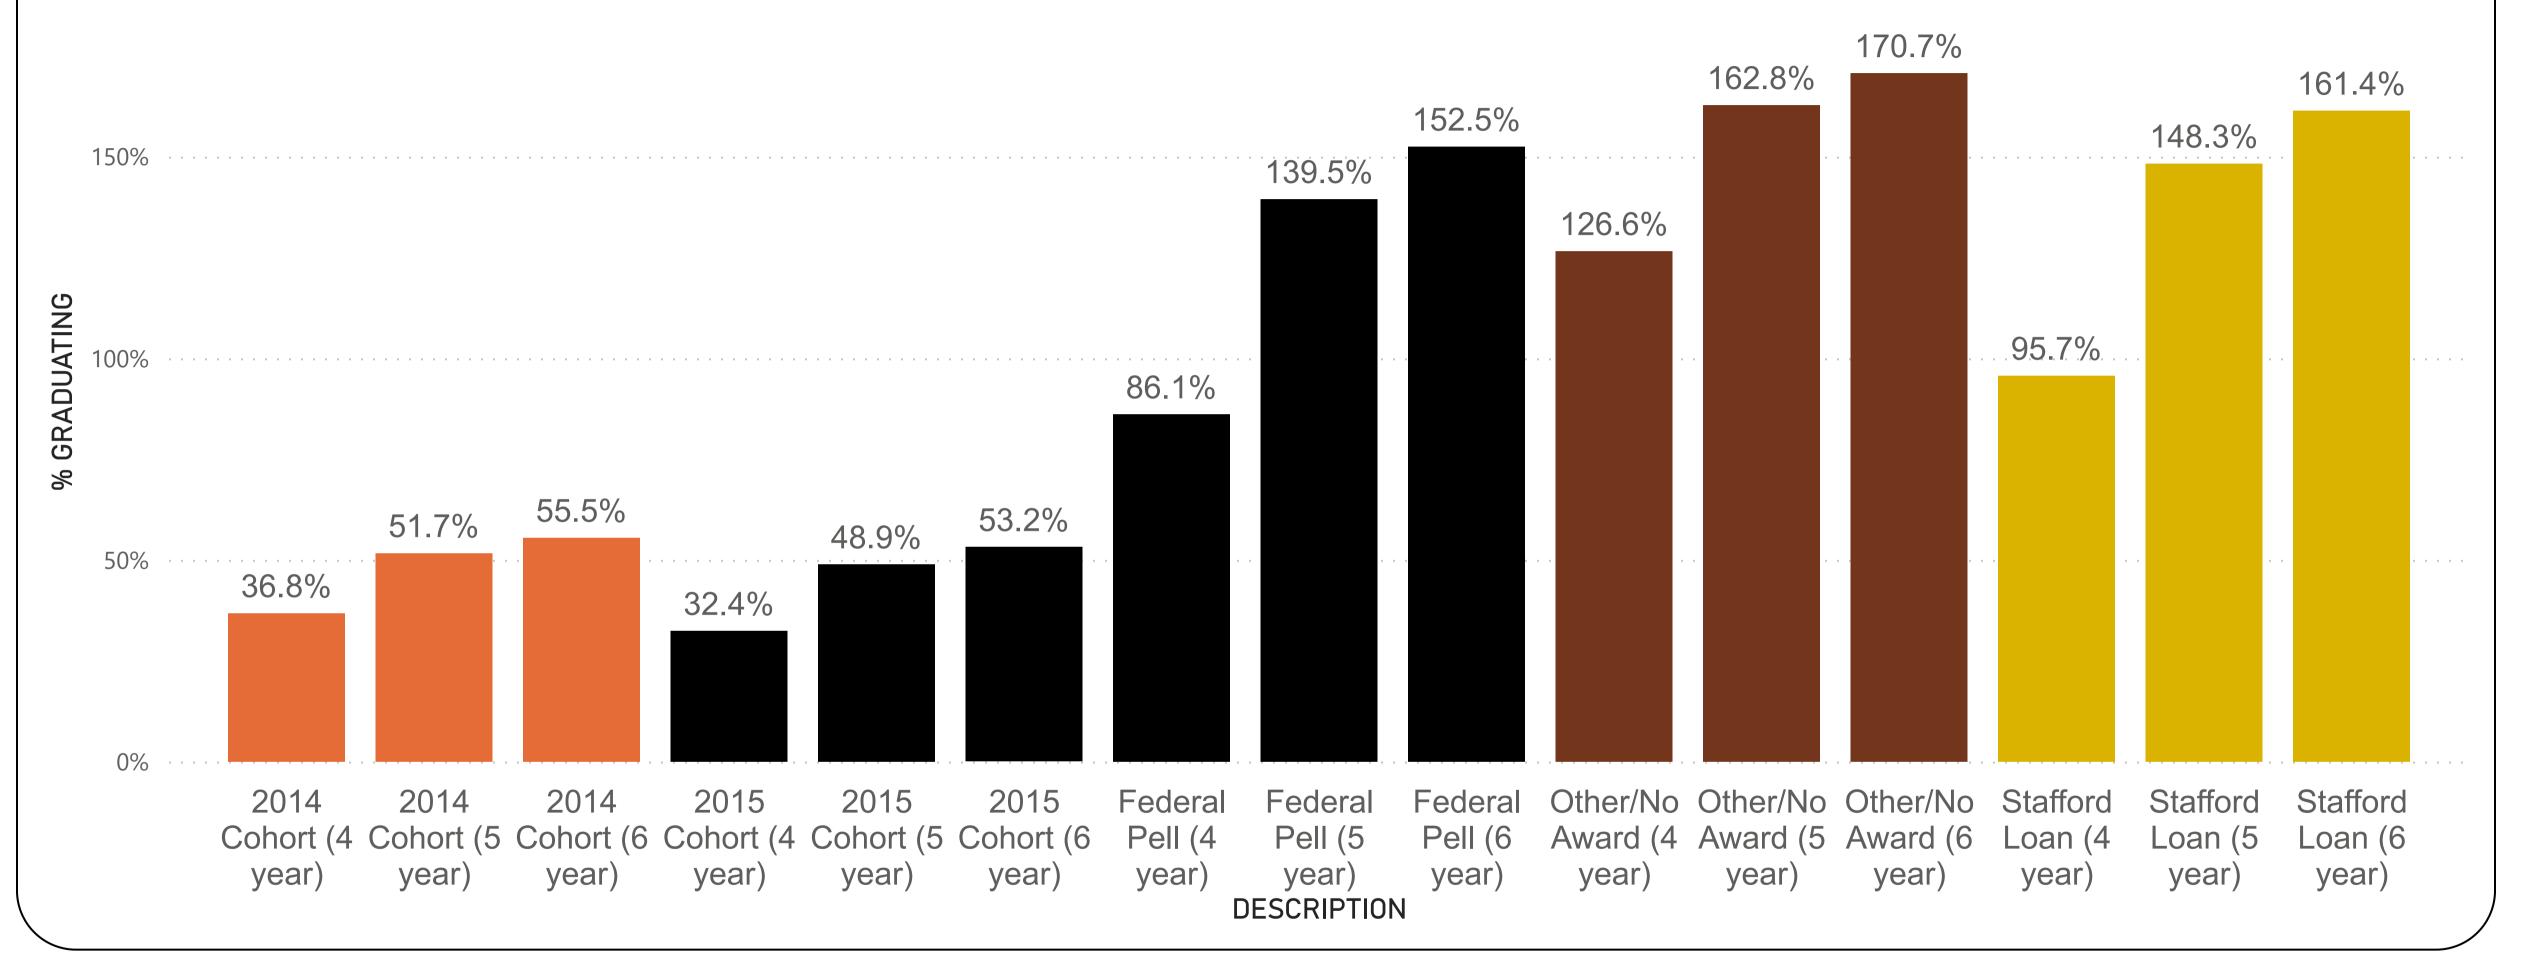

FULL-TIME FIRST-TIME FIRST-YEAR COHORTS, FALL 2010 - FALL 2020



Source: Office of Institutional Effectiveness 9/08/2021



Source: Office of Institutional Effectiveness 9/08/2021

Fall 2005

Fall 2006

Fall 2007

Fall 2008

Fall 2009

Fall 2010

**TERM** 

Fall 2011

Fall 2012

Fall 2013

Fall 2014

## FIGURE 4.4: ONE-YEAR RETENTION RATES FOR FULL-TIME FIRST-TIME FIRST-YEAR STUDENT COHORTS BY ADMITTANCE TYPE, FALL 2014 - FALL 2019

COHORT: •201540 •201640 •201740 •201840 •201940



Source: Office of Institutional Effectiveness

9/17/2020



Source: Office of Institutional Effectiveness 9/08/2021

NB: Figures for Internation students SHOULD NOT BE USED. There is a coding error that puts those figures in error. Data will be refreshed for correct figures when the coding error is fixed.





Source: Financial Aid Office; Institutional Effectiveness 09/08/2021



Source: Office of Institutional Effectiveness 9/17/2020



Source: Office of Institutional Effectiveness 09/08/2021

## FIGURE 4.9: FIVE-YEAR GRADUATION AND RETENTION RATES FOR FULL-TIME TRANSFER COHORTS, FALL 2006 - FALL 2016





Source: Office of Institutional Effectiveness 09/08/2021

#### TABLE 5.1A: ETHNICITY AND RACE OF FULL-TIME EMPLOYEES BY JOB CATEGORY, FALL 2018 - FALL 2021

| Term                                                         | Fall  | 2018 | Fall  | 2019 | Fall  | 2020 | Fall  | 2021 |
|--------------------------------------------------------------|-------|------|-------|------|-------|------|-------|------|
|                                                              | N     | %    | N     |