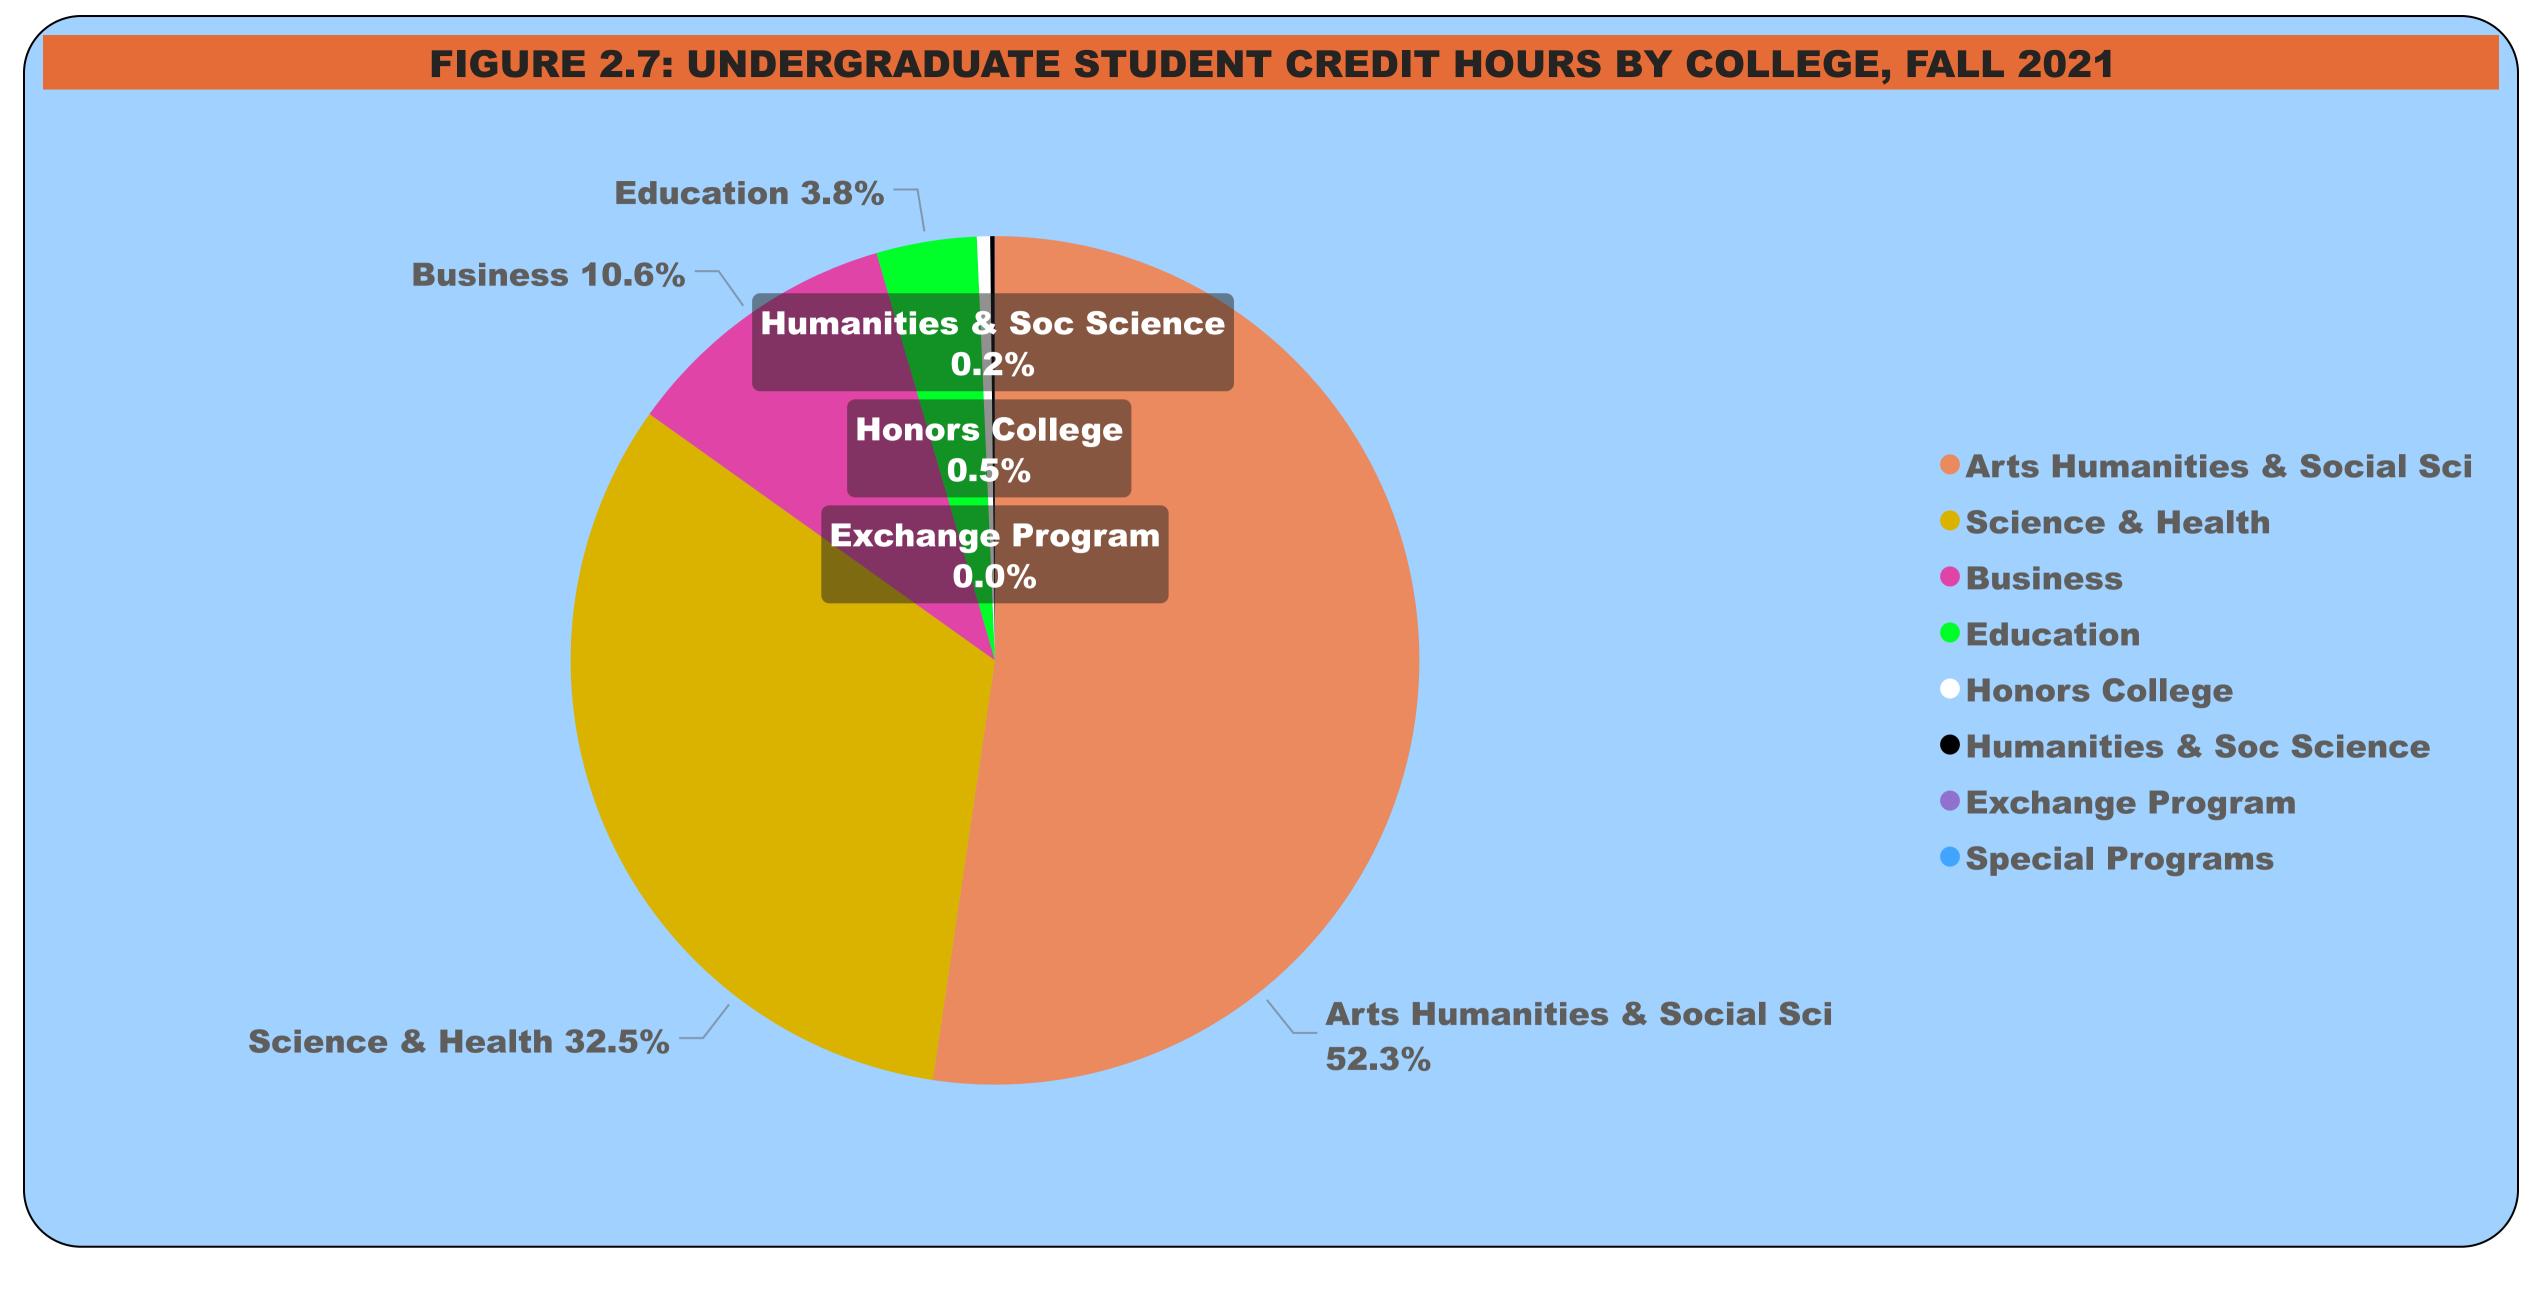

rts



Minority, in this table, refers to all students who do not identify as white, excluding unknown race/ethnicity and international students. Students whose race/ethnicity is unknown and international students are included in the total counts.

Source: IE Enrollment Reports





N=9316

Students who did not report their gender are excluded from the percents but are included in the total counts.

Source: IE Enrollment Report

FIGURE 2.4: PERCENT OF ENROLLED UNDERGRADUATE STUDENTS LIVING IN RESIDENCE HALLS BY CLASS LEVEL, FALL 2017 - FALL 2021



Source: Office of Institutional Effectiveness 09/08/2021



N = 1320

Source: Office of Institutional Effectiveness



N=8,011 Based on postal code of mailing address and Wayne zip code. Source: Office of Institutional Effectiveness 09/08/2021



Source: IE Course History Reports



Source: Office of Institutional Effectiveness 09/08/2021



Source: Office of Institutional Effectiveness 09/08/2021

#### TABLE 3.1: APPLICATIONS, ACCEPTANCES, AND ENROLLMENTS OF NEW\* GRADUATE STUDENTS, FALL 2017 - FALL 2021

| APPLICATION STATUS     | Fall 2017 | Fall 2018 | Fall 2019 | Fall 2020 | Fall 2021 |
|------------------------|-----------|-----------|-----------|-----------|-----------|
| Applied (Total)        | 1811      | 1898      | 1883      | 2091      | 2649      |
| Applied (Complete)     | 1288      | 1407      | 1363      | 1552      | 2137      |
| Accepted               | 848       | 915       | 947       | 1171      | 1518      |
| Enrolled               | 574       | 647       | 645       | 771       | 960       |
| % Accepte