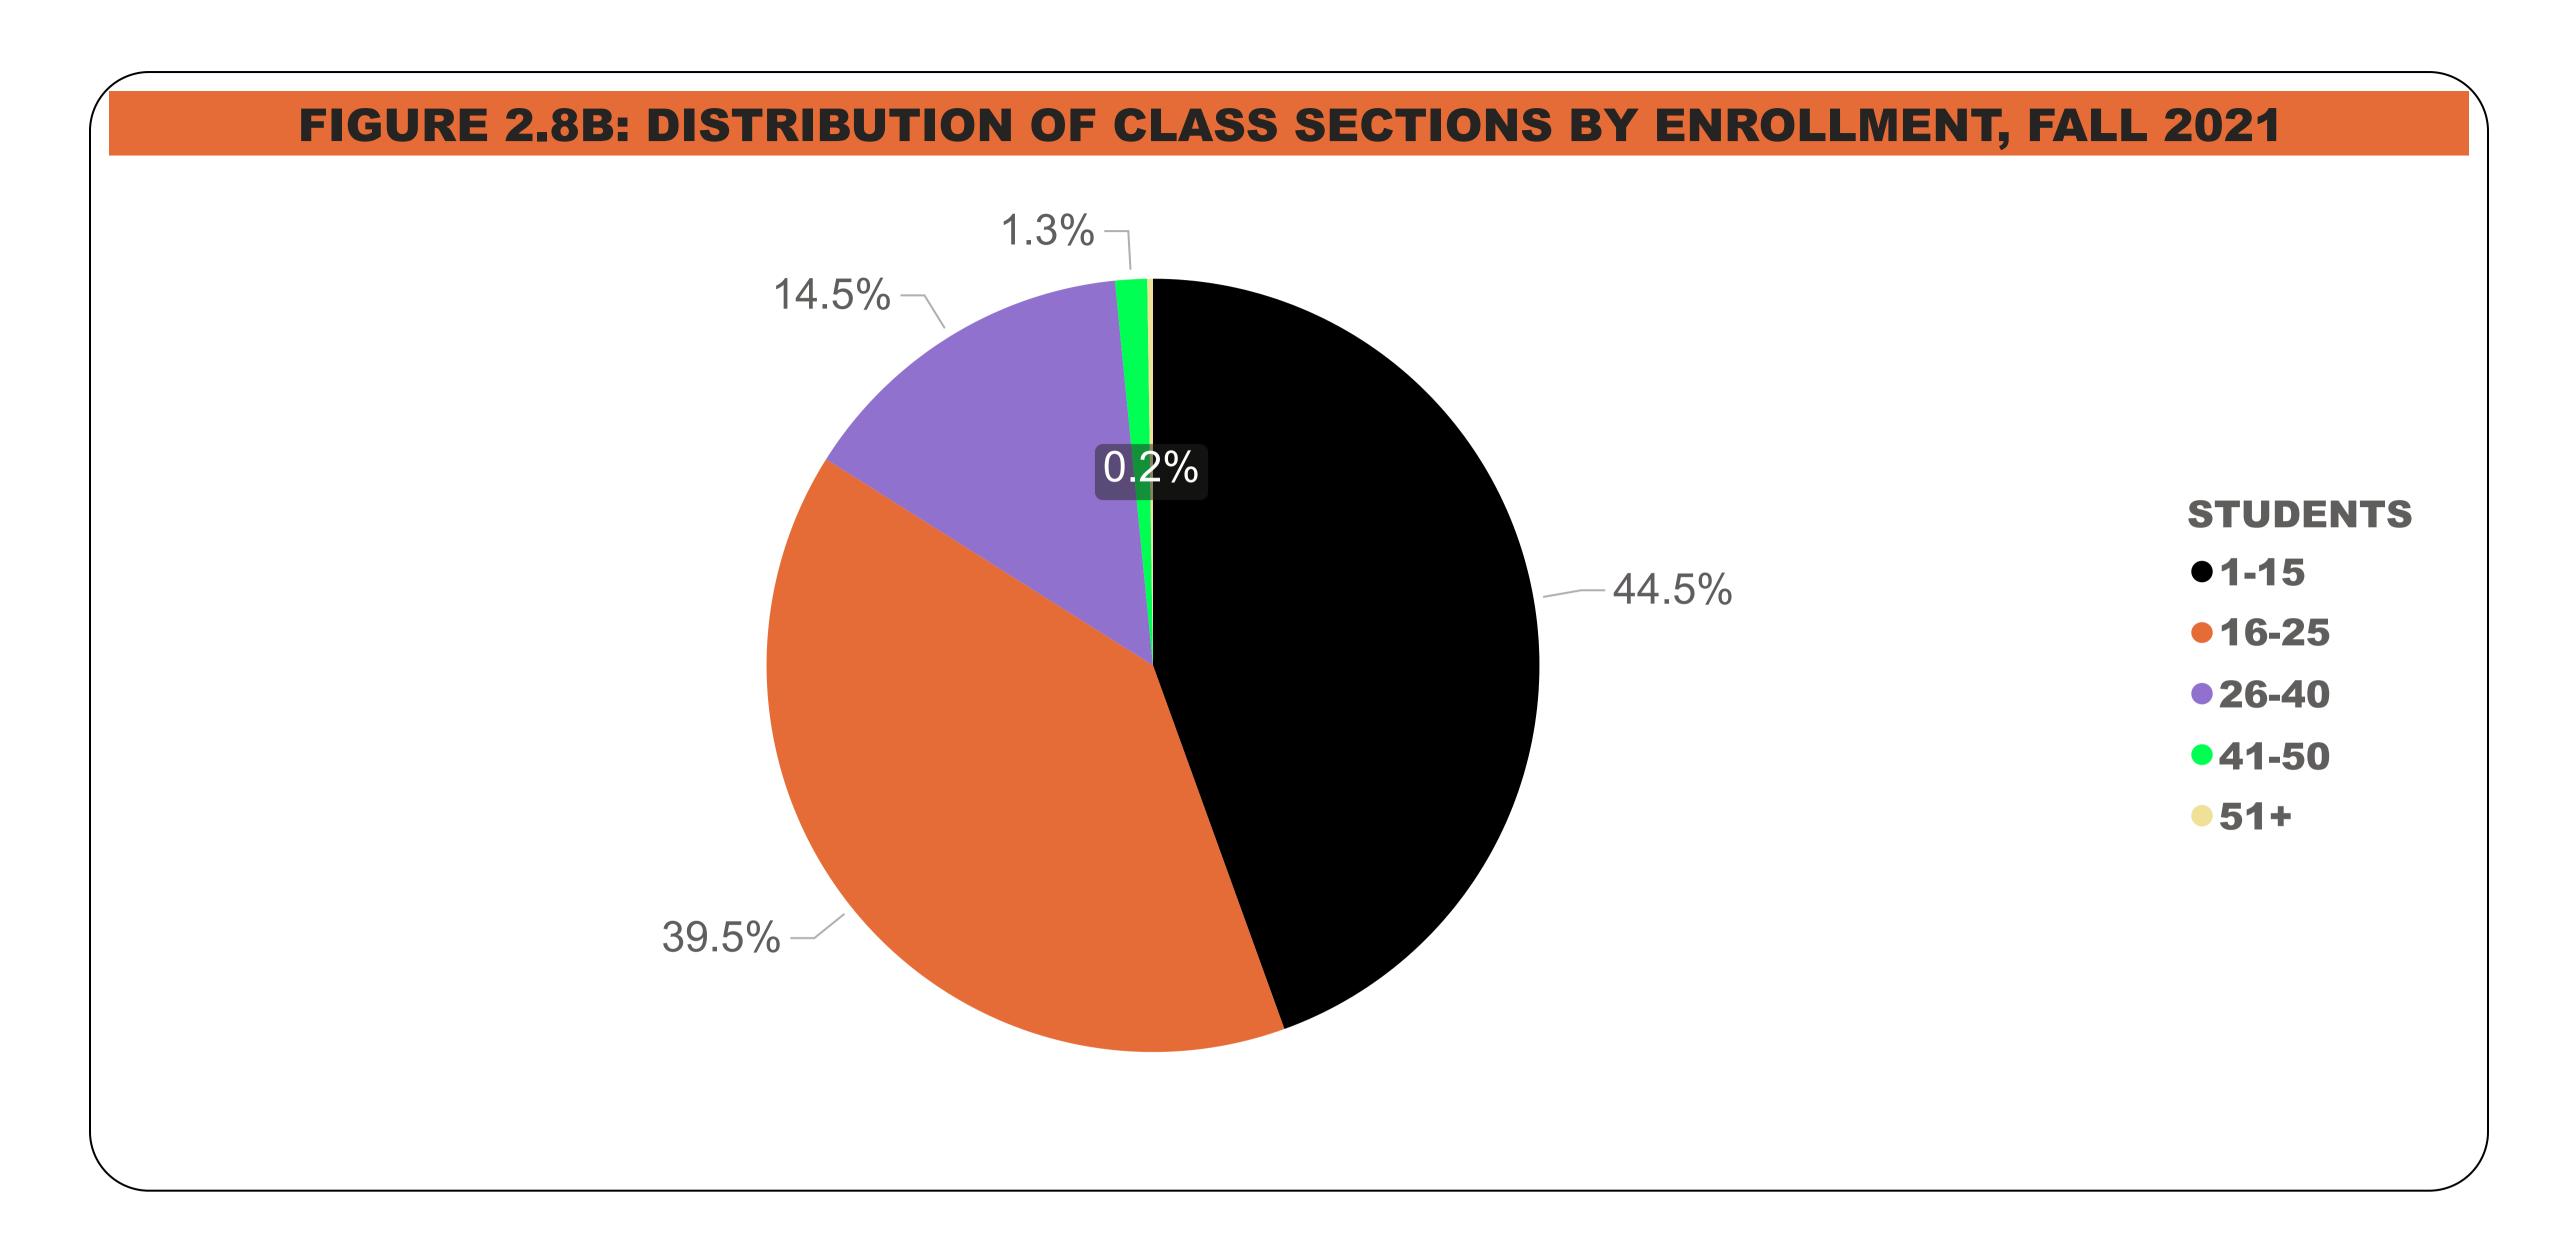

known race/ethnicity and international students. Students whose race/ethnicity is unknown and international students are included in the total counts.

Source: IE Enrollment Reports





N=9316

Students who did not report their gender are excluded from the percents but are included in the total counts.

Source: IE Enrollment Report

FIGURE 2.4: PERCENT OF ENROLLED UNDERGRADUATE STUDENTS LIVING IN RESIDENCE HALLS BY CLASS LEVEL, FALL 2017 - FALL 2021



Source: Office of Institutional Effectiveness 09/08/2021



N = 1320

Source: Office of Institutional Effectiveness



N=8,011 Based on postal code of mailing address and Wayne zip code. Source: Office of Institutional Effectiveness 09/08/2021



Source: IE Course History Reports



Source: Office of Institutional Effectiveness 09/08/2021



Source: Office of Institutional Effectiveness 09/08/2021

#### TABLE 3.1: APPLICATIONS, ACCEPTANCES, AND ENROLLMENTS OF NEW\* GRADUATE STUDENTS, FALL 2017 - FALL 2021

| APPLICATION STATUS     | Fall 2017 | Fall 2018 | Fall 2019 | Fall 2020 | Fall 2021 |
|------------------------|-----------|-----------|-----------|-----------|-----------|
| Applied (Total)        | 1811      | 1898      | 1883      | 2091      | 2649      |
| Applied (Complete)     | 1288      | 1407      | 1363      | 1552      | 2137      |
| Accepted               | 848       | 915       | 947       | 1171      | 1518      |
| Enrolled               | 574       | 647       | 645       | 771       | 960       |
| % Accepted of Applied  | 65.8      | 65.0      | 69.5      | 75.5      | 71.0      |
| % Enrolled of Accep