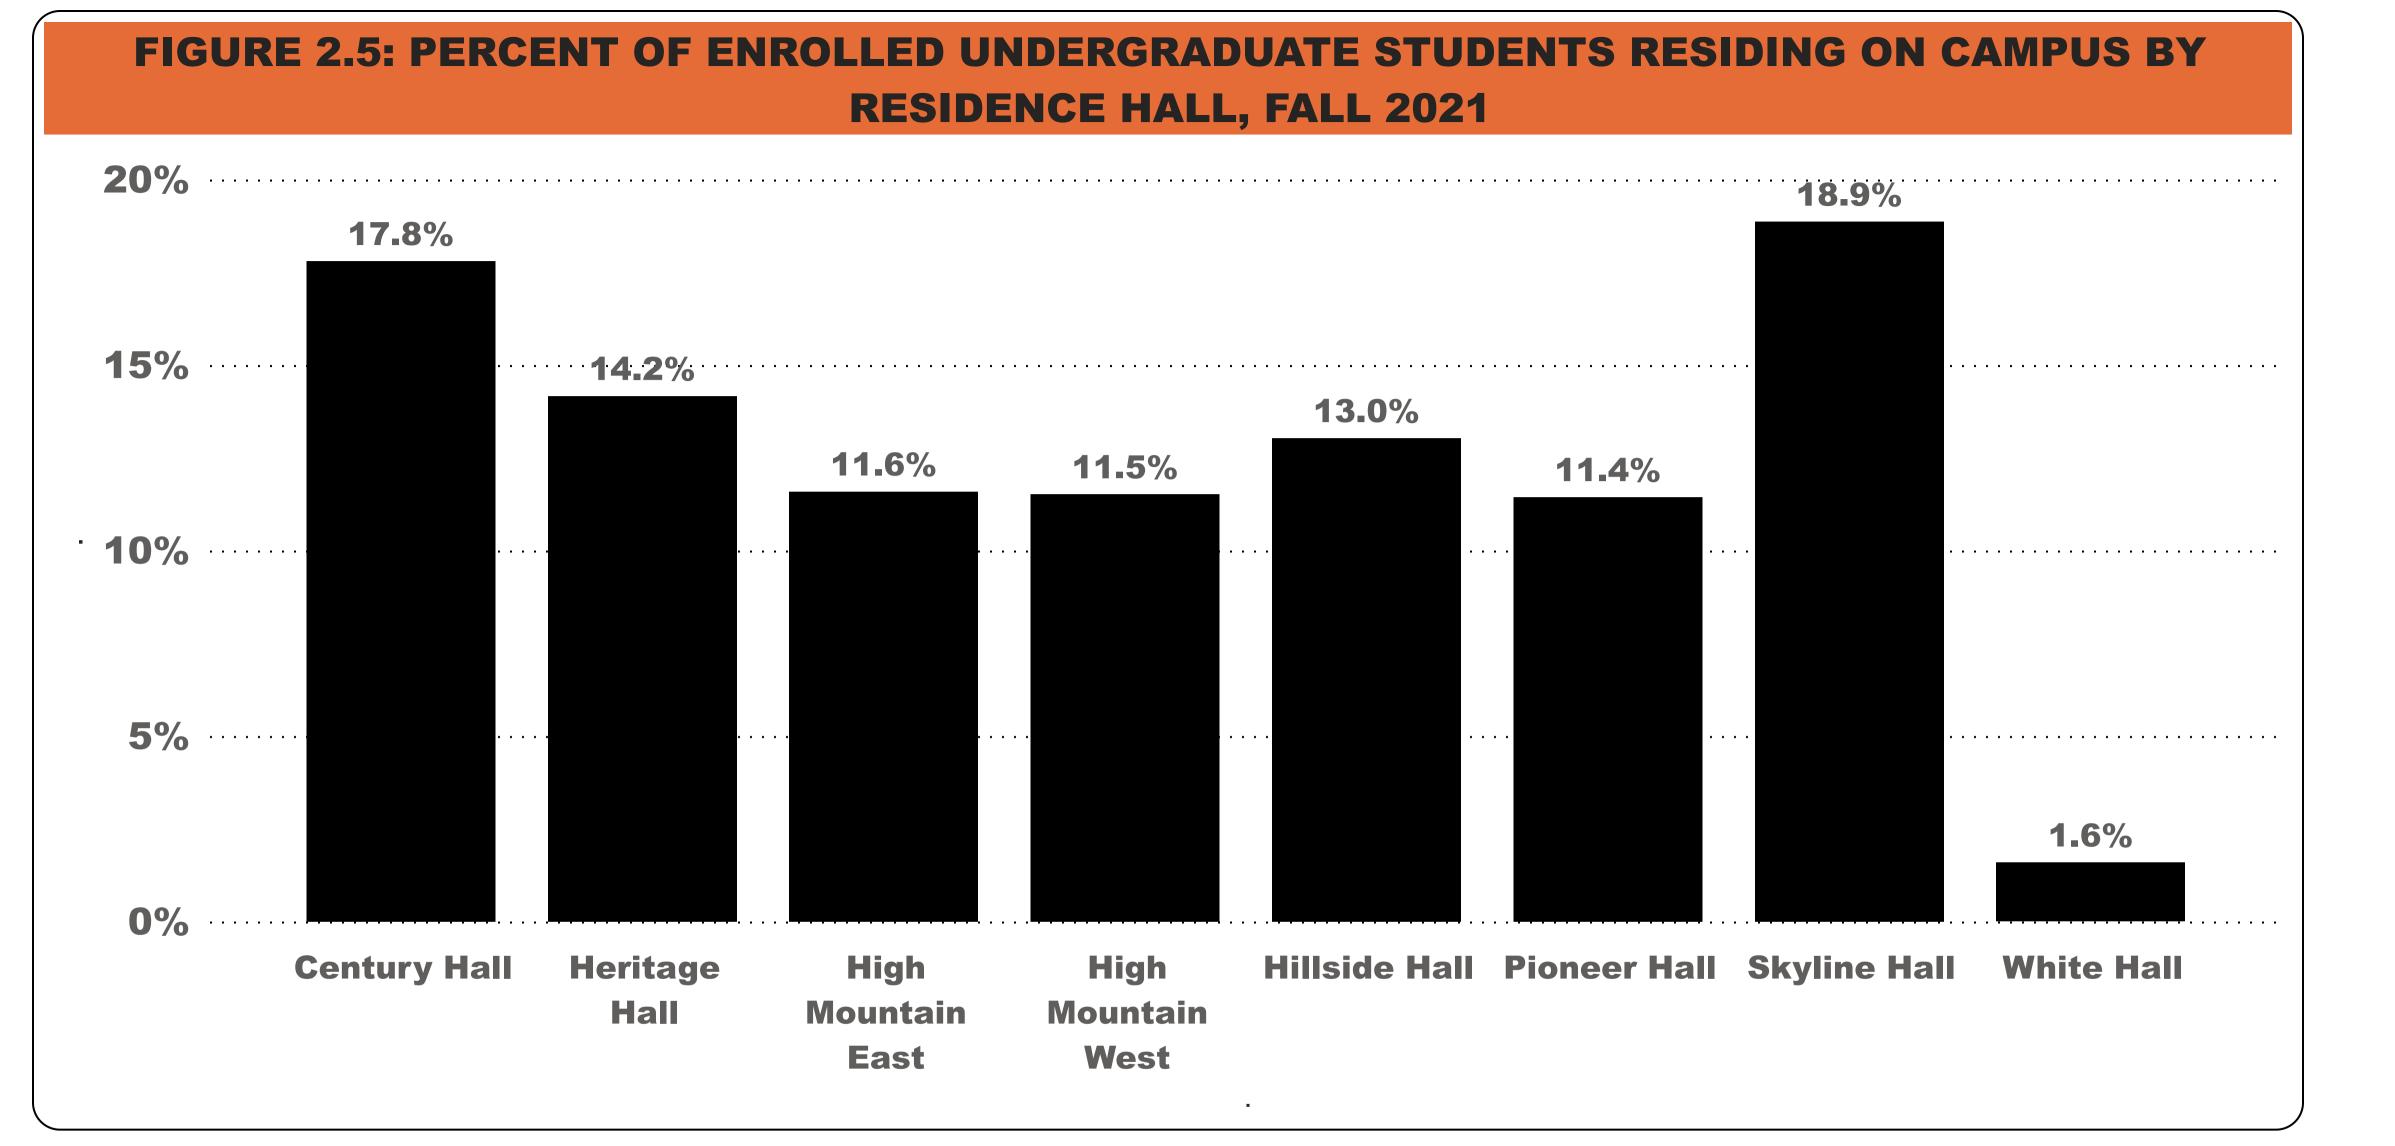

| 115       | 340       |
| Total        | 107       | 71        | 99        | 155       | 404       |

Source: IE Dual Enrollment Data

08/27/2121





Source: IE Enrollment Reports



Minority, in this table, refers to all students who do not identify as white, excluding unknown race/ethnicity and international students. Students whose race/ethnicity is unknown and international students are included in the total counts.

Source: IE Enrollment Reports





N=9316

Students who did not report their gender are excluded from the percents but are included in the total counts.

Source: IE Enrollment Report

FIGURE 2.4: PERCENT OF ENROLLED UNDERGRADUATE STUDENTS LIVING IN RESIDENCE HALLS BY CLASS LEVEL, FALL 2017 - FALL 2021



Source: Office of Institutional Effectiveness 09/08/2021



N = 1320

Source: Office of Institutional Effectiveness



N=8,011 Based on postal code of mailing address and Wayne zip code. Source: Office of Institutional Effectiveness 09/08/2021



Source: IE Course History Reports



Source: Office of Institutional Effectiveness 09/08/2021



Source: Office of Institutional Effectiveness 09/08/2021

#### TABLE 3.1: APPLICATIONS, ACCEPTANCES, AND ENROLLMENTS OF NEW\* GRADUATE STUDENTS, FALL 2017 - FALL 2021

| APPLICATION STATUS     | Fall 2017 | Fall 2018 | Fall 2019 | Fall 2020 | Fall 2021 |
|------------------------|-----------|-----------|-----------|-----------|-----------|
| Applied (Total)        | 1811      | 1898      | 1883      | 2091      | 2649      |
| Applied (Complete)     | 1288      | 1407      | 1363      | 1552      | 2137