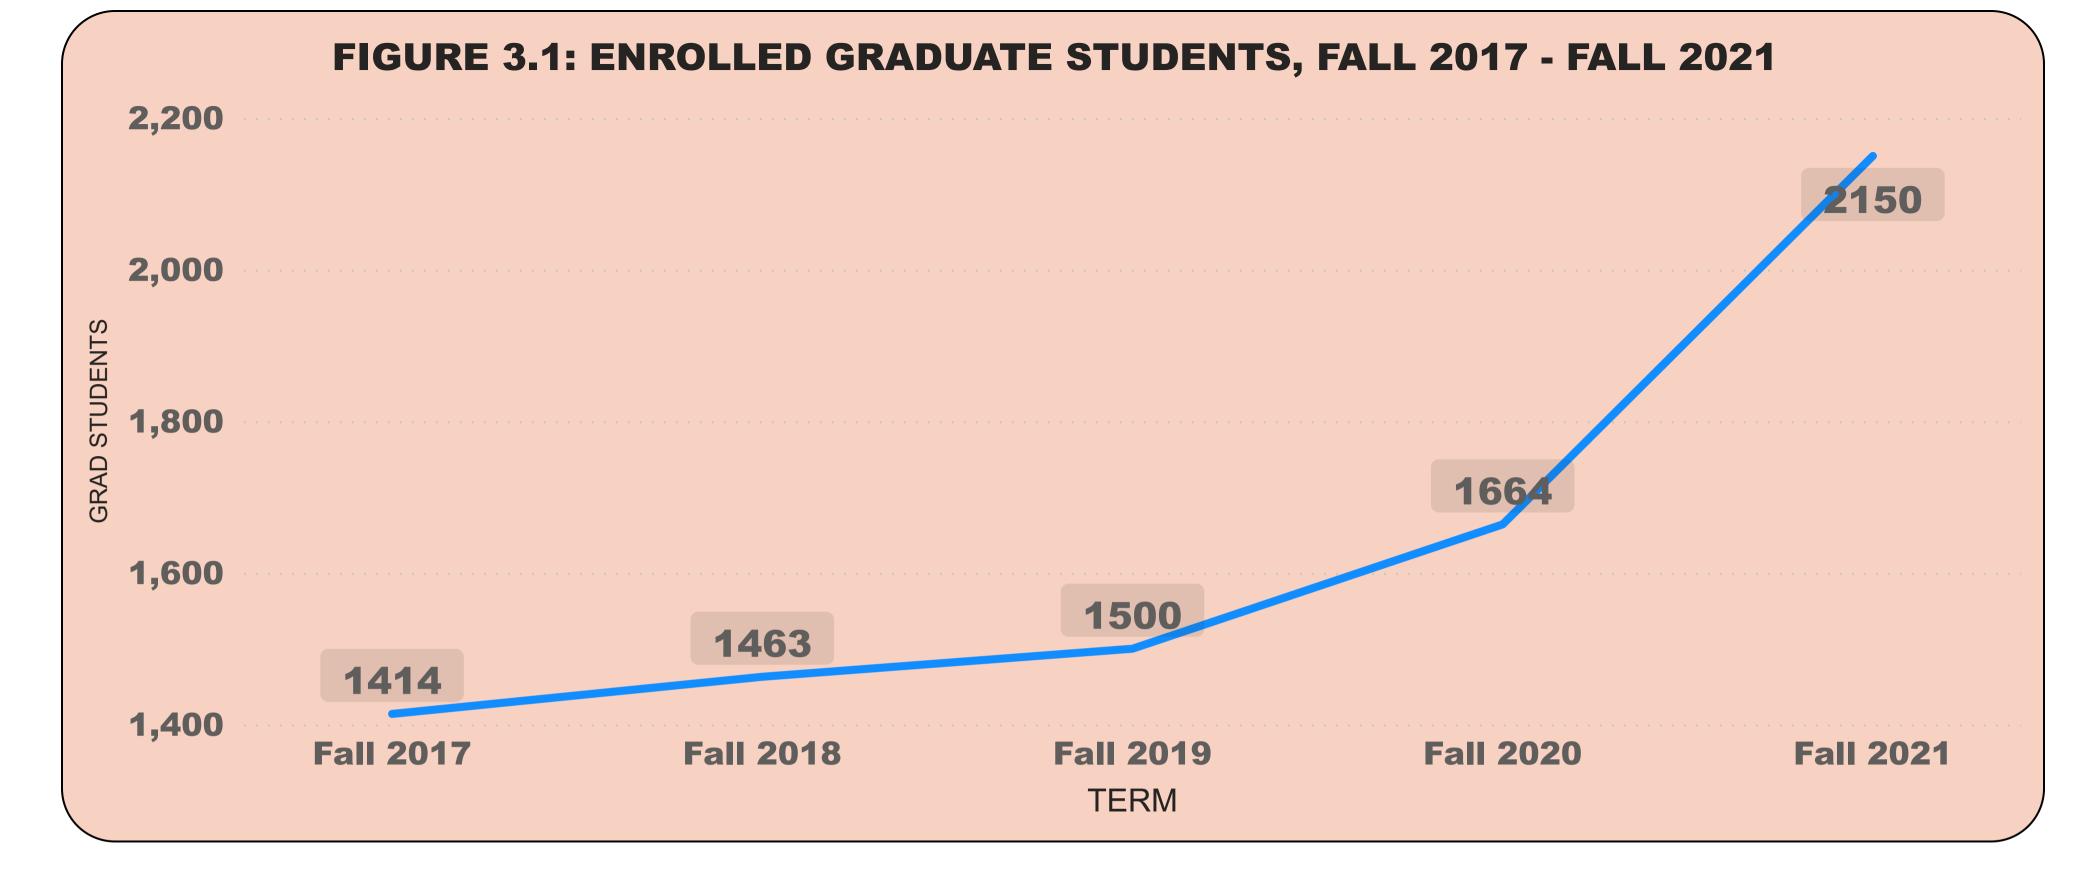

Source: IE Enrollment Reports

| TABLE 2.3: ENROLLED STUDENTS BY AGE, FALL 2017 - FALL 2021 |                |                  |                |                  |                |                  |                |                  |                |                 |  |
|------------------------------------------------------------|----------------|------------------|----------------|------------------|----------------|------------------|----------------|------------------|----------------|-----------------|--|
| Age Category                                               | Fall 2         | 2017             | Fall 2         | 2018             | Fall           | 2019             | Fall           | 2020             | Fall           | 2021            |  |
| of                                                         | N              | %                | N              | %                | N              | %                | N              | %                | N              | %               |  |
| Undergraduate                                              |                |                  |                |                  |                |                  |                |                  |                |                 |  |
| 20 or under                                                | 85             | 1.0%             | 201            | 2.3%             | 1,505          | 17.5%            | 2,378          | 29.8%            | 2,935          | 40.7%           |  |
| 21-24                                                      | 3,703          | 41.9%            | 5,062          | 58.0%            | 4,659          | 54.1%            | 3,722          | 46.7%            | 2,657          | 36.8%           |  |
| 25-34                                                      | 4,486          | 50.8%            | 3,013          | 34.5%            | 2,053          | 23.9%            | 1,455          | 18.3%            | 1,103          | 15.3%           |  |
| 35-44                                                      | 357            | 4.0%             | 301            | 3.4%             | 249            | 2.9%             | 257            | 3.2%             | 325            | 4.5%            |  |
| 45 or older                                                | 207            | 2.3%             | 157            | 1.8%             | 139            | 1.6%             | 159            | 2.0%             | 199            | 2.8%            |  |
| Unknown                                                    |                |                  | 1              | 0.0%             |                |                  |                |                  |                |                 |  |
| Total                                                      | 8,838          | 100.0%           | 8,735          | 100.0%           | 8,605          | 100.0%           | 7,971          | 100.0%           | 7,219          | 100.0%          |  |
| Age Category                                               | Fall           | 2017             | Fall           | 2018             | Fall 2019      |                  | Fall           | 2020             | Fal            | 1 2021          |  |
| of                                                         | N              | %                | Ν              | %                | Ν              | %                | Ν              | %                | Ν              | %               |  |
| Graduate                                                   |                |                  |                |                  |                |                  |                |                  |                |                 |  |
| 45 or older                                                | 325            | 23.0%            | 300            | 20.5%            | 262            | 17.5%            | 285            | 17.1%            | 337            | 15.7%           |  |
| 35-44                                                      | 325            | 23.0%            | 315            | 21.5%            | 327            | 21.8%            | 342            | 20.6%            | 458            | 21.3%           |  |
| 25-34                                                      | 764            | 54.0%            | 839            | 57.3%            | 833            | 55.5%            | 819            | 49.2%            | 1,008          | 46.9%           |  |
| 21-24                                                      |                |                  | 9              | 0.6%             | 78             | 5.2%             | 218            | 13.1%            | 345            | 16.0%           |  |
| 20 or under                                                |                |                  |                |                  |                |                  |                |                  | 2              | 0.1%            |  |
| Total<br>Total                                             | 1,414<br>1,414 | 100.0%<br>100.0% | 1,463<br>1,463 | 100.0%<br>100.0% | 1,500<br>1,500 | 100.0%<br>100.0% | 1,664<br>1,664 | 100.0%<br>100.0% | 2,150<br>2,150 | 100.0%<br>100.0 |  |

The average age of William Paterson University undergraduates in fall 2019 is 22 years; the average age of gradu ate students is 33 years.

Source: IE Enrollment Reports

| TABLE 2.4: ENF   | ROLLED | STUDEN' | rs by e | THNICIT | Y, RACE | E, AND G | ENDER, | FALL 20 | 17 - FAL | L 2021 |
|------------------|--------|---------|---------|---------|---------|----------|--------|---------|----------|--------|
| ETHNICITY & RACE | Fall   | 2017    | Fall 2  | 2018    | Fall    | 2019     | Fall 2 | 2020    | Fall     | 2021 ^ |
| BY GENDER        | N      | %       | N       | %       | N       | %        | N      | %       | N        | %      |
| Undergraduate    |        |         |         |         |         |          |        |         |          |        |
|                  |        |         |         |         |         |          |        |         |          |        |
| Ν                | 2      | 0.0%    | 2       | 0.0%    | 1       | 0.0%     |        |         |          |        |
| M                | 1,681  | 16.9%   | 1,593   | 16.1%   | 1,468   | 14.9%    | 1,271  | 13.6%   | 1,096    | 12.1%  |
| F                | 1,730  | 17.2%   | 1,634   | 16.4%   | 1,574   | 16.0%    | 1,486  | 15.9%   | 1,359    | 14.9%  |
| Total            | 3,413  | 34.1%   | 3,229   | 32.5%   | 3,043   | 30.9%    | 2,757  | 29.5%   | 2,455    | 27.1%  |
|                  |        |         |         |         |         |          |        |         |          |        |
| N                | 2      | 0.0%    | 3       | 0.0%    | 21      | 0.2%     |        |         | 1        | 0.0%   |
| M                | 106    | 1.1%    | 85      | 0.9%    | 62      | 0.7%     | 45     | 0.5%    | 33       | 0.4%   |
| F                | 119    | 1.3%    | 77      | 0.8%    | 104     | 1.2%     | 52     | 0.6%    | 58       | 0.7%   |
| Total            | 227    | 2.4%    | 165     | 1.7%    | 187     | 2.1%     | 97     | 1.1%    | 92       | 1.1%   |
| Total            | 10,252 | 100.0%  | 10,198  | 100.0%  | 10,105  | 100.0%   | 9,635  | 100.0%  | 9,369    | 100.0% |