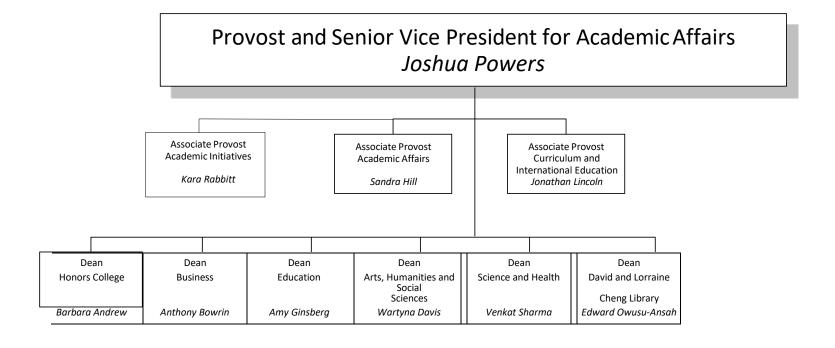

Disabilities, Alt. Route

Teaching English as a Second Language

Jazz Pedagogy

### Master of Science in Nursing (M.S.N.)

Nursing

Language Arts Middle School (5-8)

There are 60 active undergraduate programs and 79 active graduate programs at WP for a total of 139 programs.

<sup>1</sup>Active refers to programs that are currently offered and/or currently have enrolled students. <sup>2</sup>CIP refers to "Classification of Instructional Programs," a taxonomy of instructional programs developed by the U.S. Department of Education's

Center for Education Statistics.

<sup>3</sup>Also online degrees.

<sup>4</sup>Program is not currently being offered.

Source: Office of Institutional Effectiveness

10/2021

### THE WILLIAM PATERSON UNIVERSITY OF NEW JERSEY



## PROVOST DIVISION OVERVIEW





## PROVOST ACADEMIC AFFAIRS DIVISION



### **DIVISION OF ADMINISTRATION**



### **DIVISION OF FINANCE**



### **DIVISION OF ENROLLMENT MANAGEMENT**



### **DIVISION OF INSTITUTIONAL ADVANCEMENT**



### **DIVISION OF MARKETING AND PUBLIC RELATIONS**



### **DIVISION OF STUDENT DEVELOPMENT**



### **Strategic Initiatives and University Relations**



### Division of Information Technology



### **DIVISION OF HUMAN RESOURCES**