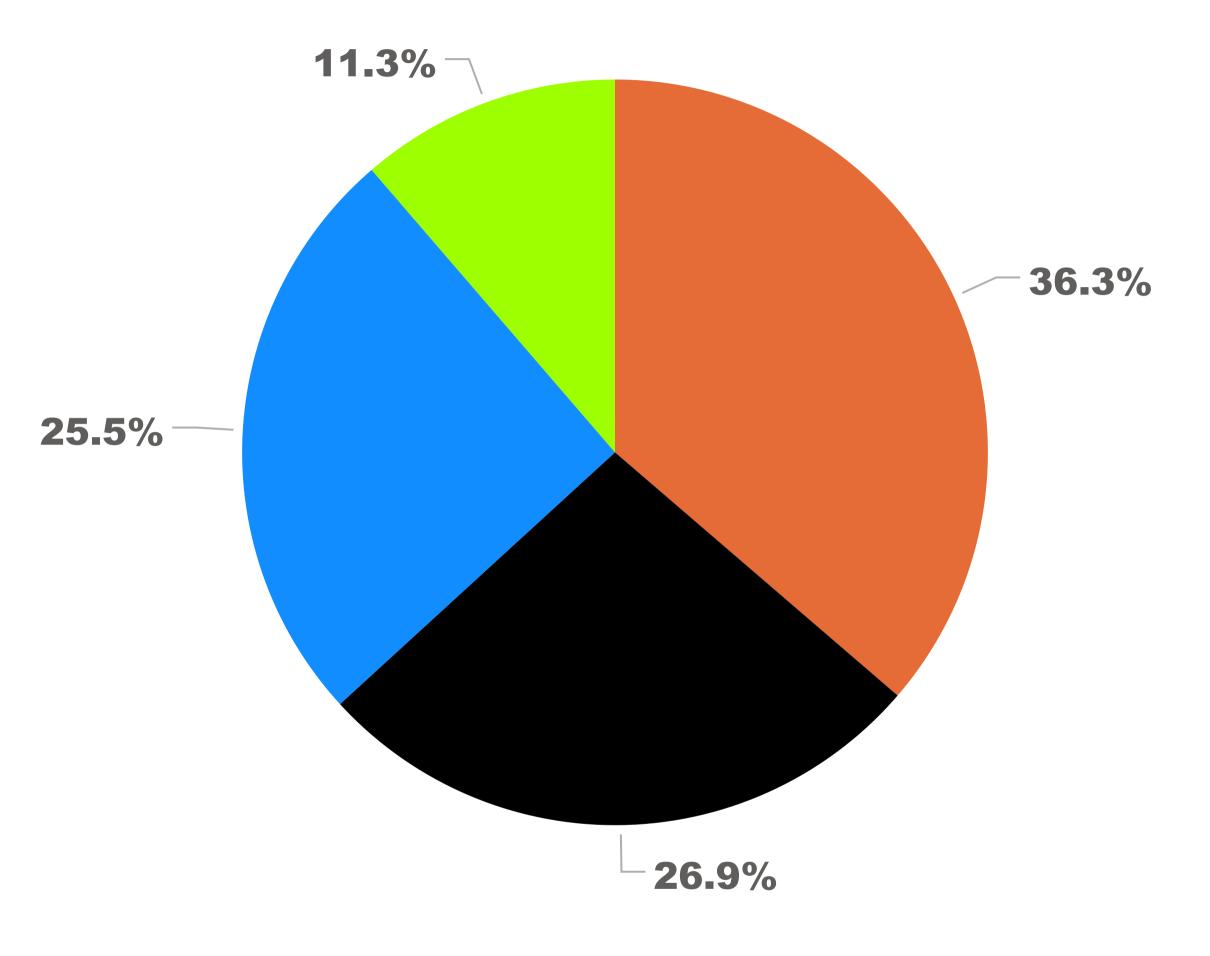

#### FIGURE 1.2: ETHNICITY AND RACE OF FULL-TIME FIRST TIME FIRST YEAR STUDENTS, FALL 2021

White ■Other/unknown ■Non-resident alien ■Native American ■Multi-racial ■Hispanic (all races) ■Asian ■African Am...

Source: Office of Institutional Effectiveness