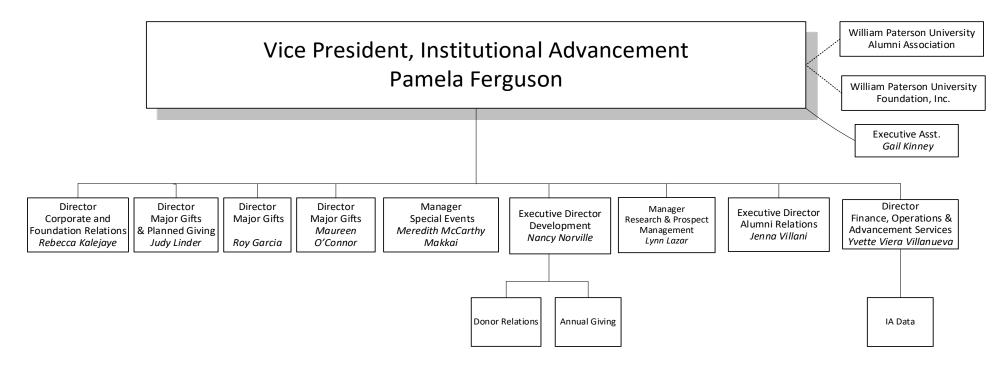

#### **FALL 2021 HIGHLIGHTS**

| STUDENTS                                             |        |
|------------------------------------------------------|--------|
| Total 2021 Headcount Enrollment (Table 2.1)          | 9,369  |
| UNDERGRADUATE ADMISSIONS                             |        |
| Full-Time First-Time First-Year Students (Table 1.1) |        |
| - Applied (Complete)                                 | 8,029  |
| - Accepted                                           | 7,560  |
| - Enrolled                                           | 989    |
| New Transfer Students (Table 1.11)                   |        |
| - Applied (Complete)                                 | 1,662  |
| - Accepted                                           | 1,548  |
| - Enrolled                                           | 752    |
| Status (Table 2.1)                                   |        |
| - Headcount Enrollment: Full Time Students           | 5,708  |
| - Headcount Enrollment: Part Time Students           | 1,511  |
| - Headcount Enrollment: Total Students               | 7,219  |
| Gender (Table 2.4)                                   | 7,213  |
| - Female                                             | 4,269  |
| - Male                                               | 2,949  |
| - Not Reported                                       |        |
| Ethnicity and Race (Table 2.4)                       | 1      |
| - Hispanic (All Races)                               | 2,446  |
| - African American                                   | · ·    |
|                                                      | 1,334  |
| - Asian                                              | 571    |
| - Native American                                    | 3 455  |
| - White                                              | 2,455  |
| - Multi-Racial                                       | 218    |
| - Non-Resident                                       | 95     |
| - Unknown                                            | 92     |
| Ethnicity and Race                                   |        |
| Percent Minority (Table 2.4)                         | 63.40% |
| GRADUATE ADMISSIONS                                  |        |
| New Matriculated Graduated Students (Table 3.1)      |        |
| - Applied (Complete)                                 | 2,137  |
| - Accepted                                           | 1,518  |
| - Enrolled                                           | 960    |
| Status (Table 3.5)                                   |        |
| - Headcount Enrollment: Full Time Students           | 517    |
| - Headcount Enrollment: Part Time Students           | 1,633  |
| - Headcount Enrollment: Total Students               | 2,150  |
| Gender (Table 3.6)                                   |        |
| - Female                                             | 1,622  |
| - Male                                               | 528    |
| - Not Reported                                       | 0      |
| Ethnicity and Race (Table 3.6)                       |        |
| - Hispanic (All Races)                               | 462    |
| - African American                                   | 271    |
| - Asian                                              | 179    |
| - Native American                                    | C      |
| - White                                              | 1,093  |
| - Multi-Racial                                       | 68     |
| - Non-Resident                                       | 26     |
| - Unknown                                            | 51     |
| Ethnicity and Race                                   |        |
| Percent Minority (Table 3.6)                         | 45.60% |