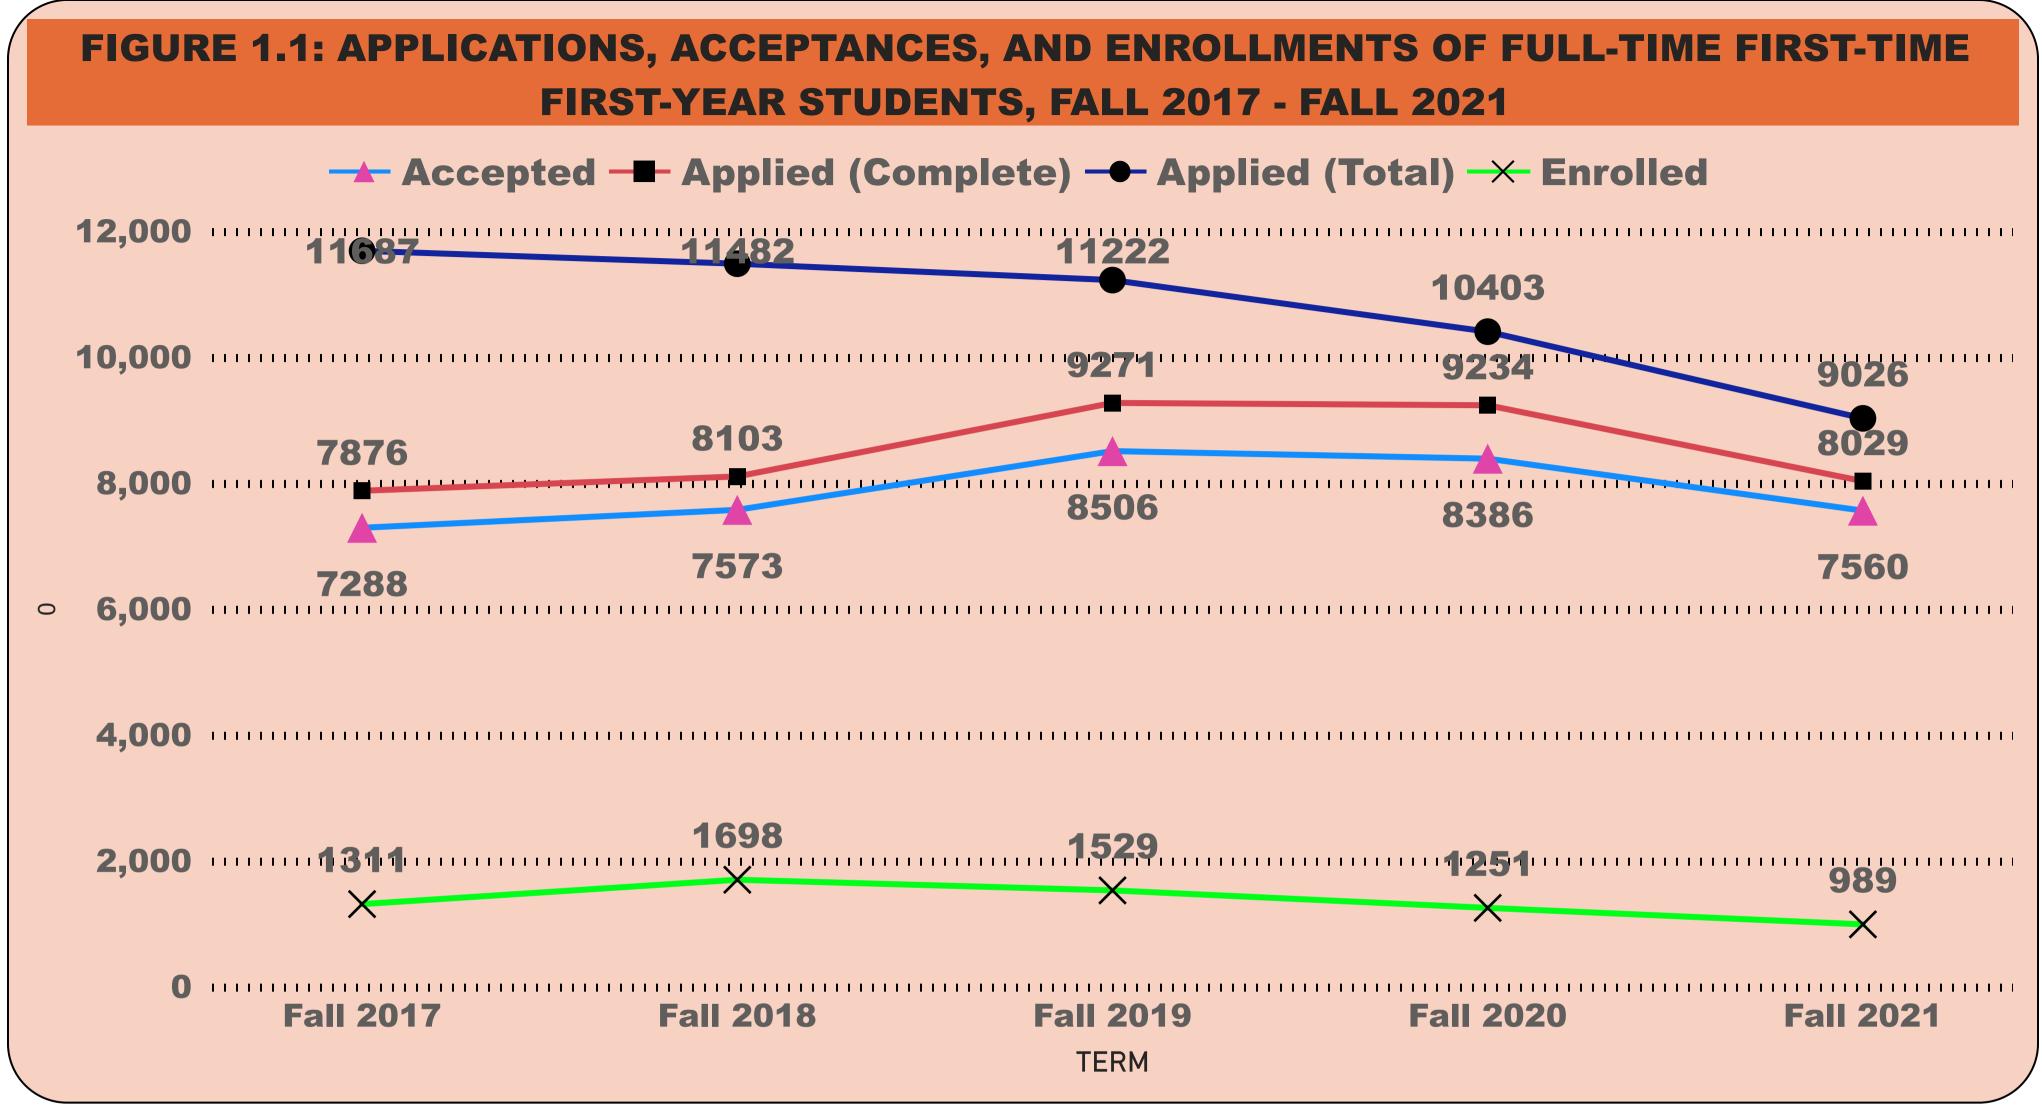

TABLE 1.1: APPLICATION, ACCEPTANCES, AND ENROLLMENTS OF FULL-TIME FIRST-YEAR STUDENTS, FALL 2017 - FALL 2021

|                        | Fall 2017 | Fall 2018 | Fall 2019 | Fall 2020 | Fall 2021 |
|------------------------|-----------|-----------|-----------|-----------|-----------|
| Applied (Total)        | 11687     | 11482     | 11222     | 10403     | 9026      |
| Applied (Complete)     | 7876      | 8103      | 9271      | 9234      | 8029      |
| Accepted               | 7288      | 7573      | 8506      | 8386      | 7560      |
| Enrolled               | 1311      | 1698      | 1529      | 1251      | 989       |
| % Accepted of Applied  | 92.5      | 93.5      | 91.7      | 90.8      | 94.2      |
| % Enrolled of Accepted | 18.0      | 22.4      | 18.0      | 14.9      | 13.1      |