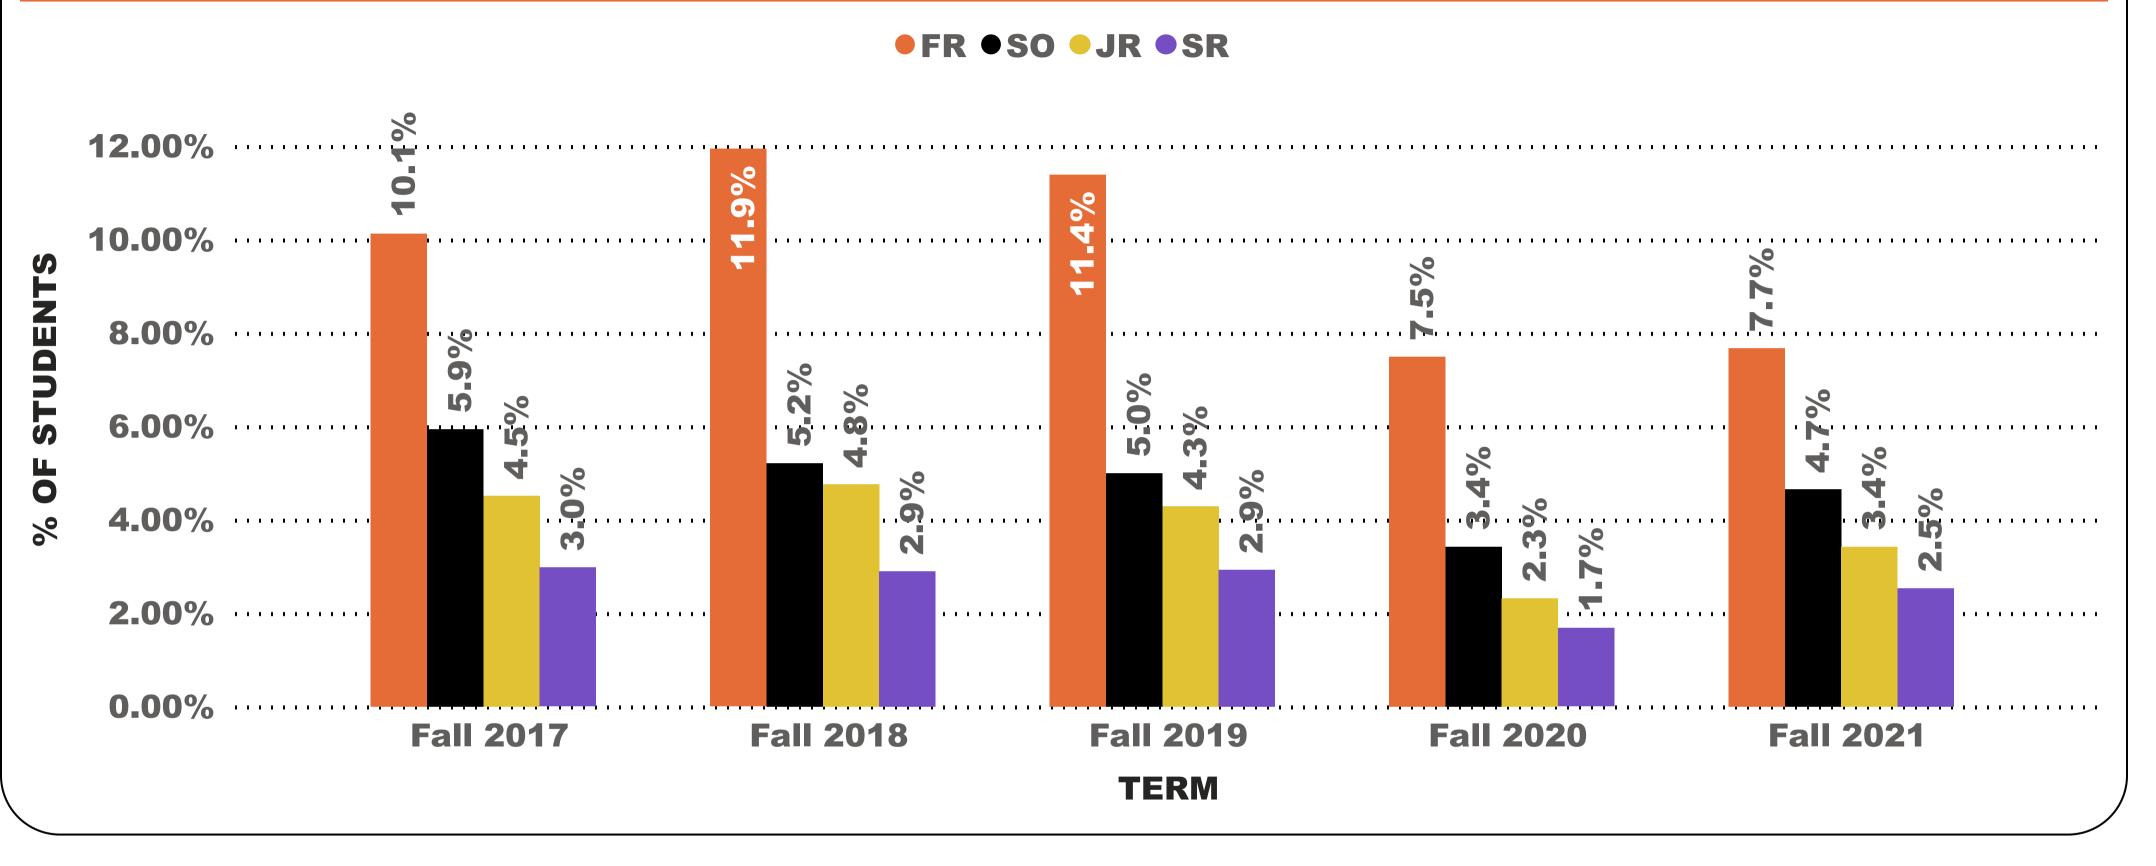

# TABLE 2.2: ENROLLED UNDERGRADUATE STUDENTS BY CLASS LEVEL, FALL 2017 - FALL 2021

| CLASS              | Fall 2017 |        | Fall 2018 |        | Fall 2019 |        | Fall  | 2020   | Fall 2021 |        |
|--------------------|-----------|--------|-----------|--------|-----------|--------|-------|--------|-----------|--------|
| <b>LEVEL</b>       | N         | %      | N         | %      | N         | %      | N     | %      | N         | %      |
| □ Undergraduat     |           |        |           |        |           |        |       |        |           |        |
| 1. Freshman        | 2,166     | 24.5%  | 2,501     | 28.6%  | 2,493     | 29.0%  | 2,038 | 25.6%  | 1,646     | 22.8%  |
| 2. Sophomore       | 1,782     | 20.2%  | 1,558     | 17.8%  | 1,623     | 18.9%  | 1,602 | 20.1%  | 1,288     | 17.8%  |
| 3. Junior          | 2,424     | 27.4%  | 2,386     | 27.3%  | 2,170     | 25.2%  | 2,001 | 25.1%  | 1,781     | 24.7%  |
| 4. Senior          | 2,466     | 27.9%  | 2,290     | 26.2%  | 2,319     | 26.9%  | 2,330 | 29.2%  | 2,504     | 34.7%  |
| <b>Grand Total</b> | 8,838     | 100.0% | 8,735     | 100.0% | 8,605     | 100.0% | 7,971 | 100.0% | 7,219     | 100.0% |
|                    |           |        | 1         |        | 1         |        |       |        | 1         |        |