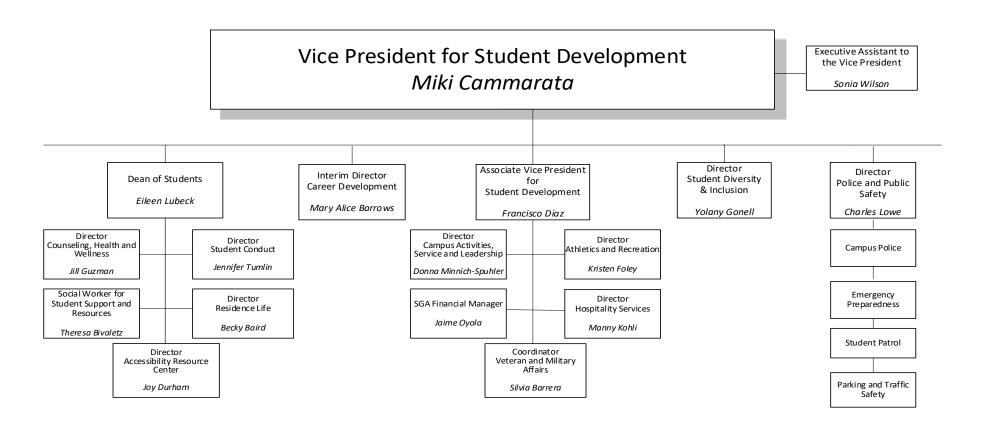

#### **FALL 2021 HIGHLIGHTS**

| STUDENTS                                             |        |
|------------------------------------------------------|--------|
| Total 2021 Headcount Enrollment (Table 2.1)          | 9,369  |
| UNDERGRADUATE ADMISSIONS                             |        |
| Full-Time First-Time First-Year Students (Table 1.1) |        |
| - Applied (Complete)                                 | 8,029  |
| - Accepted                                           | 7,560  |
| - Enrolled                                           | 989    |
| New Transfer Students (Table 1.11)                   |        |
| - Applied (Complete)                                 | 1,662  |
| - Accepted                                           | 1,548  |
| - Enrolled                                           | 752    |
| Status (Table 2.1)                                   |        |
| - Headcount Enrollment: Full Time Students           | 5,708  |
| - Headcount Enrollment: Part Time Students           | 1,511  |
| - Headcount Enrollment: Total Students               | 7,219  |
| Gender (Table 2.4)                                   | 7,213  |
| - Female                                             | 4,269  |
| - Male                                               | 2,949  |
| - Not Reported                                       |        |
| Ethnicity and Race (Table 2.4)                       | 1      |
| - Hispanic (All Races)                               | 2,446  |
| - African American                                   | · ·    |
|                                                      | 1,334  |
| - Asian                                              | 571    |
| - Native American                                    | 3 455  |
| - White                                              | 2,455  |
| - Multi-Racial                                       | 218    |
| - Non-Resident                                       | 95     |
| - Unknown                                            | 92     |
| Ethnicity and Race                                   |        |
| Percent Minority (Table 2.4)                         | 63.40% |
| GRADUATE ADMISSIONS                                  |        |
| New Matriculated Graduated Students (Table 3.1)      |        |
| - Applied (Complete)                                 | 2,137  |
| - Accepted                                           | 1,518  |
| - Enrolled                                           | 960    |
| Status (Table 3.5)                                   |        |
| - Headcount Enrollment: Full Time Students           | 517    |
| - Headcount Enrollment: Part Time Students           | 1,633  |
| - Headcount Enrollment: Total Students               | 2,150  |
| Gender (Table 3.6)                                   |        |
| - Female                                             | 1,622  |
| - Male                                               | 528    |
| - Not Reported                                       | 0      |
| Ethnicity and Race (Table 3.6)                       |        |
| - Hispanic (All Races)                               | 462    |
| - African American                                   | 271    |
| - Asian                                              | 179    |
| - Native American                                    | C      |
| - White                                              | 1,093  |
| - Multi-Racial                                       | 68     |
| - Non-Resident                                       | 26     |
| - Unknown                                            | 51     |
| Ethnicity and Race                                   |        |
| Percent Minority (Table 3.6)                         | 45.60% |