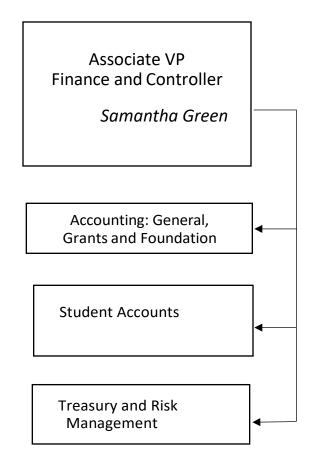

#### **FALL 2021 HIGHLIGHTS**

| STUDENTS                                             |        |
|------------------------------------------------------|--------|
| Total 2021 Headcount Enrollment (Table 2.1)          | 9,369  |
| UNDERGRADUATE ADMISSIONS                             |        |
| Full-Time First-Time First-Year Students (Table 1.1) |        |
| - Applied (Complete)                                 | 8,029  |
| - Accepted                                           | 7,560  |
| - Enrolled                                           | 989    |
| New Transfer Students (Table 1.11)                   |        |
| - Applied (Complete)                                 | 1,662  |
| - Accepted                                           | 1,548  |
| - Enrolled                                           | 752    |
| Status (Table 2.1)                                   |        |
| - Headcount Enrollment: Full Time Students           | 5,708  |
| - Headcount Enrollment: Part Time Students           | 1,511  |
| - Headcount Enrollment: Total Students               | 7,219  |
| Gender (Table 2.4)                                   | 7,213  |
| - Female                                             | 4,269  |
| - Male                                               | 2,949  |
| - Not Reported                                       |        |
| Ethnicity and Race (Table 2.4)                       | 1      |
| - Hispanic (All Races)                               | 2,446  |
| - African American                                   | · ·    |
|                                                      | 1,334  |
| - Asian                                              | 571    |
| - Native American                                    | 3 455  |
| - White                                              | 2,455  |
| - Multi-Racial                                       | 218    |
| - Non-Resident                                       | 95     |
| - Unknown                                            | 92     |
| Ethnicity and Race                                   |        |
| Percent Minority (Table 2.4)                         | 63.40% |
| GRADUATE ADMISSIONS                                  |        |
| New Matriculated Graduated Students (Table 3.1)      |        |
| - Applied (Complete)                                 | 2,137  |
| - Accepted                                           | 1,518  |
| - Enrolled                                           | 960    |
| Status (Table 3.5)                                   |        |
| - Headcount Enrollment: Full Time Students           | 517    |
| - Headcount Enrollment: Part Time Students           | 1,633  |
| - Headcount Enrollment: Total Students               | 2,150  |
| Gender (Table 3.6)                                   |        |
| - Female                                             | 1,622  |
| - Male                                               | 528    |
| - Not Reported                                       | 0      |
| Ethnicity and Race (Table 3.6)                       |        |
| - Hispanic (All Races)                               | 462    |
| - African American                                   | 271    |
| - Asian                                              | 179    |
| - Native American                                    | C      |
| - White                                              | 1,093  |
| - Multi-Racial                                       | 68     |
| - Non-Resident                                       | 26     |
| - Unknown                                            | 51     |
| Ethnicity and Race                                   |        |
| Percent Minority (Table 3.6)                         | 45.60% |