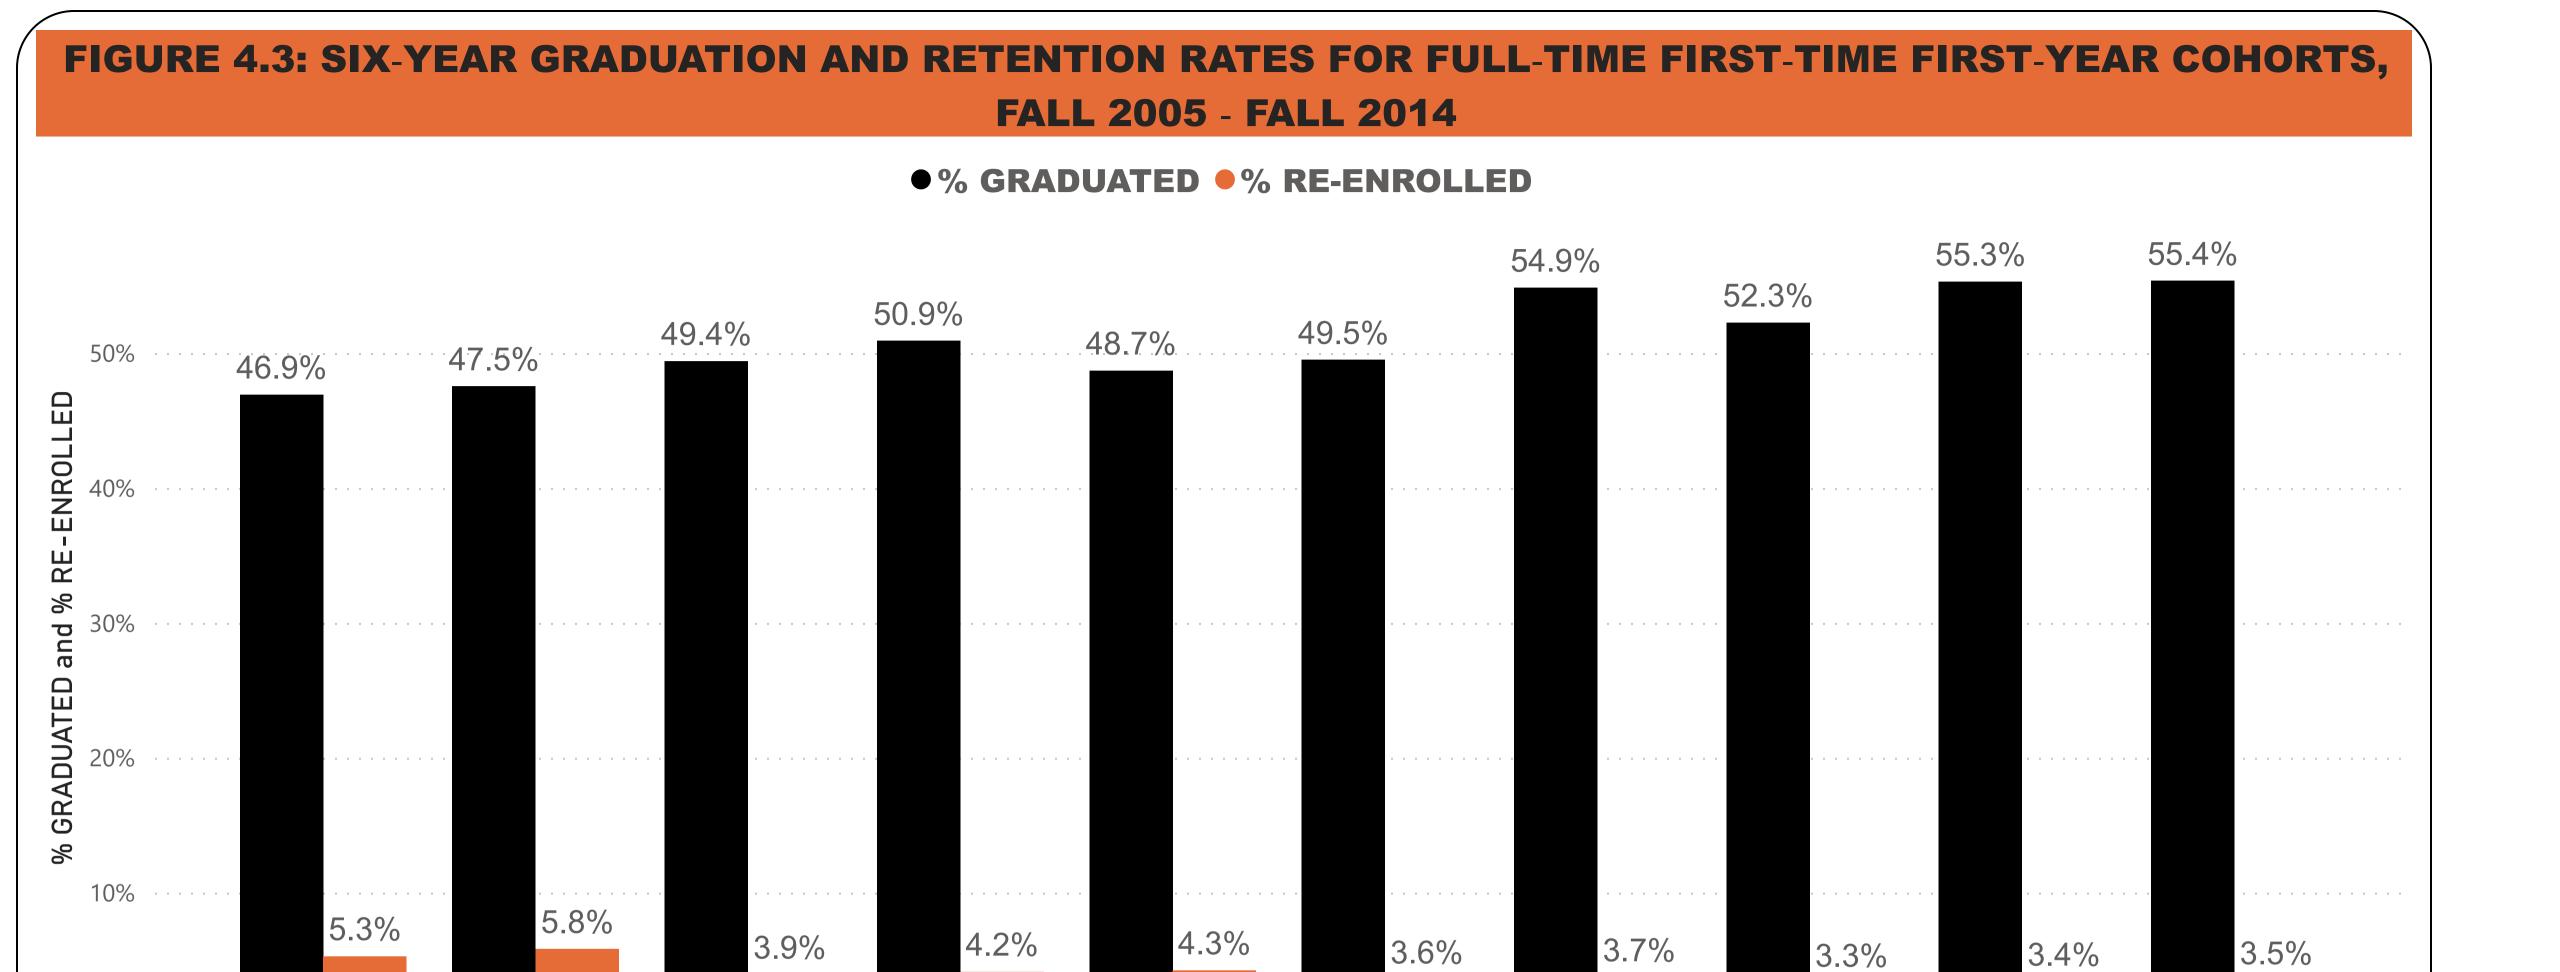

#### **FALL 2021 HIGHLIGHTS**

| STUDENTS                                             |        |
|------------------------------------------------------|--------|
| Total 2021 Headcount Enrollment (Table 2.1)          | 9,369  |
| UNDERGRADUATE ADMISSIONS                             |        |
| Full-Time First-Time First-Year Students (Table 1.1) |        |
| - Applied (Complete)                                 | 8,029  |
| - Accepted                                           | 7,560  |
| - Enrolled                                           | 989    |
| New Transfer Students (Table 1.11)                   |        |
| - Applied (Complete)                                 | 1,662  |
| - Accepted                                           | 1,548  |
| - Enrolled                                           | 752    |
| Status (Table 2.1)                                   |        |
| - Headcount Enrollment: Full Time Students           | 5,708  |
| - Headcount Enrollment: Part Time Students           | 1,511  |
| - Headcount Enrollment: Total Students               | 7,219  |
| Gender (Table 2.4)                                   | 7,213  |
| - Female                                             | 4,269  |
| - Male                                               | 2,949  |
| - Not Reported                                       |        |
| Ethnicity and Race (Table 2.4)                       | 1      |
| - Hispanic (All Races)                               | 2,446  |
| - African American                                   | · ·    |
|                                                      | 1,334  |
| - Asian                                              | 571    |
| - Native American                                    | 3 455  |
| - White                                              | 2,455  |
| - Multi-Racial                                       | 218    |
| - Non-Resident                                       | 95     |
| - Unknown                                            | 92     |
| Ethnicity and Race                                   |        |
| Percent Minority (Table 2.4)                         | 63.40% |
| GRADUATE ADMISSIONS                                  |        |
| New Matriculated Graduated Students (Table 3.1)      |        |
| - Applied (Complete)                                 | 2,137  |
| - Accepted                                           | 1,518  |
| - Enrolled                                           | 960    |
| Status (Table 3.5)                                   |        |
| - Headcount Enrollment: Full Time Students           | 517    |
| - Headcount Enrollment: Part Time Students           | 1,633  |
| - Headcount Enrollment: Total Students               | 2,150  |
| Gender (Table 3.6)                                   |        |
| - Female                                             | 1,622  |
| - Male                                               | 528    |
| - Not Reported                                       | 0      |
| Ethnicity and Race (Table 3.6)                       |        |
| - Hispanic (All Races)                               | 462    |
| - African American                                   | 271    |
| - Asian                                              | 179    |
| - Native American                                    | C      |
| - White                                              | 1,093  |
| - Multi-Racial                                       | 68     |
| - Non-Resident                                       | 26     |
| - Unknown                                            | 51     |
| Ethnicity and Race                                   |        |
| Percent Minority (Table 3.6)                         | 45.60% |