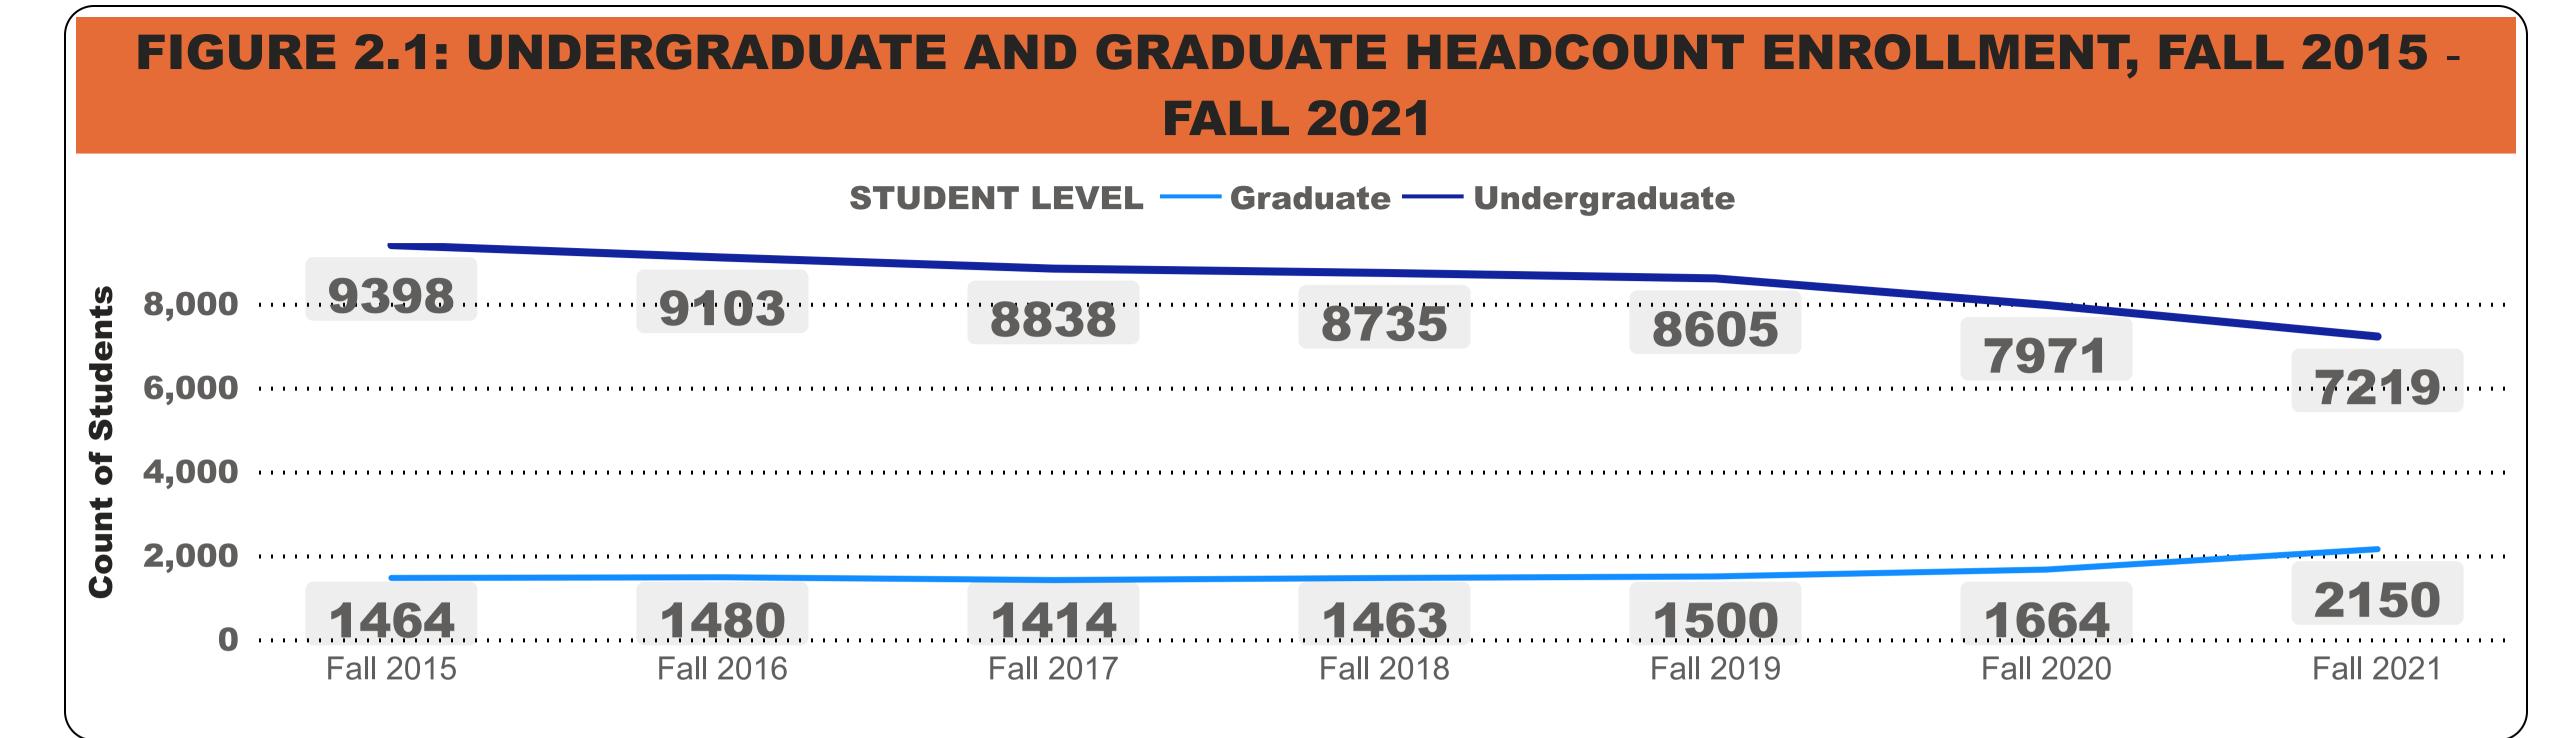

# TABLE 2.2: ENROLLED UNDERGRADUATE STUDENTS BY CLASS LEVEL, FALL 2017 - FALL 2021

| CLASS              | Fall 2017 |        | Fall 2018 |        | Fall 2019 |        | Fall  | 2020   | Fall 2021 |        |
|--------------------|-----------|--------|-----------|--------|-----------|--------|-------|--------|-----------|--------|
| <b>LEVEL</b>       | N         | %      | N         | %      | N         | %      | N     | %      | N         | %      |
| □ Undergraduat     |           |        |           |        |           |        |       |        |           |        |
| 1. Freshman        | 2,166     | 24.5%  | 2,501     | 28.6%  | 2,493     | 29.0%  | 2,038 | 25.6%  | 1,646     | 22.8%  |
| 2. Sophomore       | 1,782     | 20.2%  | 1,558     | 17.8%  | 1,623     | 18.9%  | 1,602 | 20.1%  | 1,288     | 17.8%  |
| 3. Junior          | 2,424     | 27.4%  | 2,386     | 27.3%  | 2,170     | 25.2%  | 2,001 | 25.1%  | 1,781     | 24.7%  |
| 4. Senior          | 2,466     | 27.9%  | 2,290     | 26.2%  | 2,319     | 26.9%  | 2,330 | 29.2%  | 2,504     | 34.7%  |
| <b>Grand Total</b> | 8,838     | 100.0% | 8,735     | 100.0% | 8,605     | 100.0% | 7,971 | 100.0% | 7,219     | 100.0% |
|                    |           |        | 1         |        | 1         |        |       |        | 1         |        |