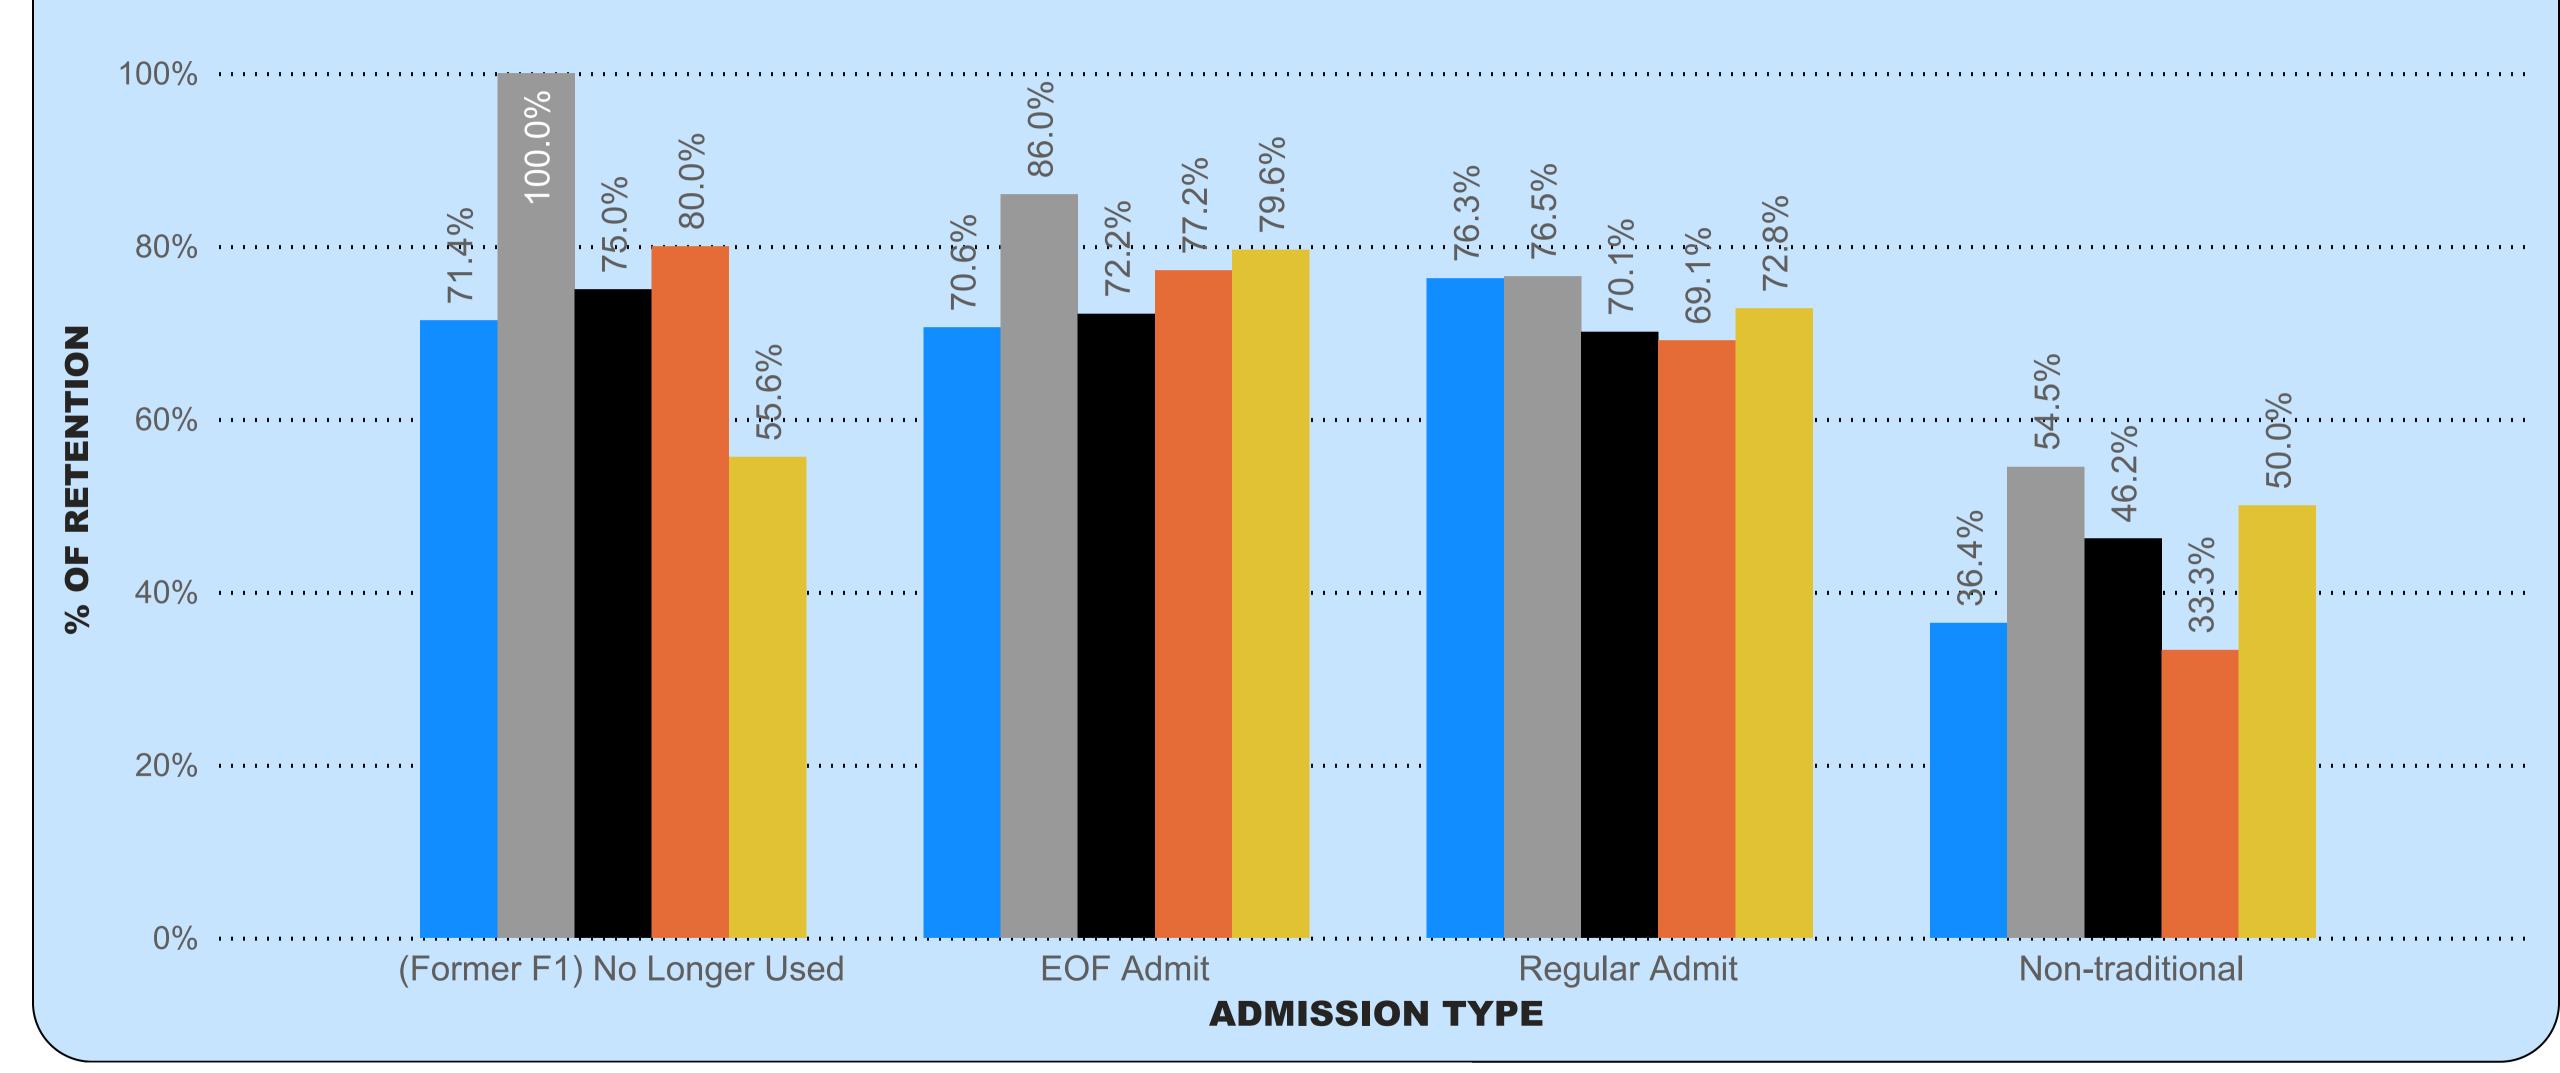

### TABLE 1.3: FULL-TIME FIRST-TIME FIRST-YEAR STUDENTS BY ADMISSION TYPE, FALL 2017 - FALL 2021

| ADMISSION                | Fall 2 | 2017   | Fall 2 | 2018   | Fall 2019 |        |       | 2020   | Fall 2021 |        |  |
|--------------------------|--------|--------|--------|--------|-----------|--------|-------|--------|-----------|--------|--|
| TYPE                     | N      | %      | N      | %      | N         | %      | N     | %      | N         | %      |  |
| <b>EOF Admit</b>         | 97     | 7.4%   | 101    | 5.9%   | 103       | 6.7%   | 100   | 8.0%   | 99        | 10.0%  |  |
| <b>⊞ Non-traditional</b> | 14     | 1.1%   | 12     | 0.7%   | 14        | 0.9%   | 11    | 0.9%   | 29        | 2.9%   |  |
| <b>⊞ Regular Admit</b>   | 1,200  | 91.5%  | 1,585  | 93.3%  | 1,412     | 92.3%  | 1,140 | 91.1%  | 861       | 87.1%  |  |
| Total                    | 1,311  | 100.0% | 1,698  | 100.0% | 1,529     | 100.0% | 1,251 | 100.0% | 989       | 100.0% |  |