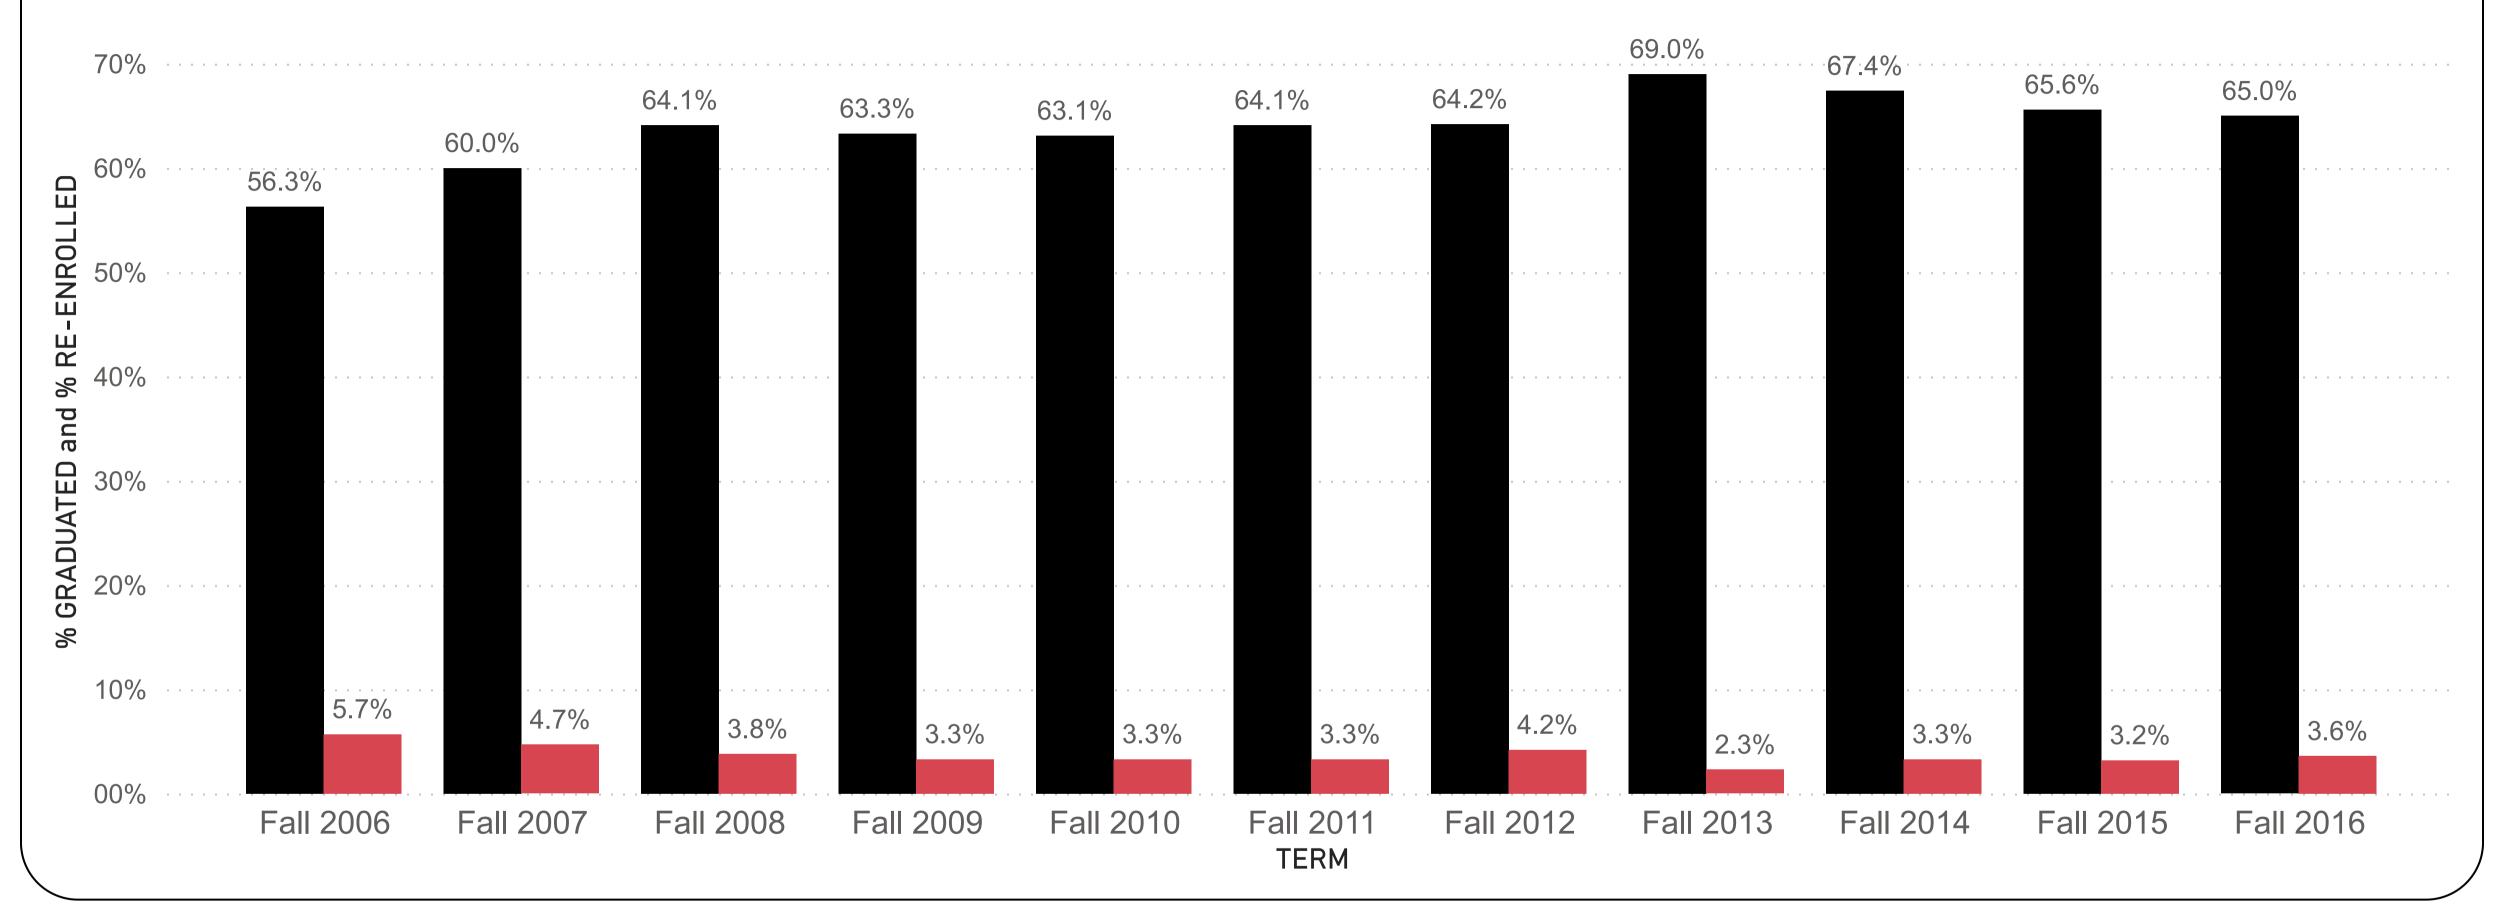

## FIGURE 4.4: ONE-YEAR RETENTION RATES FOR FULL-TIME FIRST-TIME FIRST-YEAR STUDENT COHORTS BY ADMITTANCE TYPE, FALL 2014 - FALL 2019

COHORT: •201540 •201640 •201740 •201840 •201940



Source: Office of Institutional Effectiveness

9/17/2020



Source: Office of Institutional Effectiveness 9/08/2021

NB: Figures for Internation students SHOULD NOT BE USED. There is a coding error that puts those figures in error. Data will be refreshed for correct figures when the coding error is fixed.





Source: Financial Aid Office; Institutional Effectiveness 09/08/2021



Source: Office of Institutional Effectiveness 9/17/2020



Source: Office of Institutional Effectiveness 09/08/2021

## FIGURE 4.9: FIVE-YEAR GRADUATION AND RETENTION RATES FOR FULL-TIME TRANSFER COHORTS, FALL 2006 - FALL 2016





Source: Office of Institutional Effectiveness 09/08/2021

#### TABLE 5.1A: ETHNICITY AND RACE OF FULL-TIME EMPLOYEES BY JOB CATEGORY, FALL 2018 - FALL 2021

| Term                                                         | Fall  | 2018 | Fall  | 2019 | Fall  | 2020 | Fall  | 2021 |
|--------------------------------------------------------------|-------|------|-------|------|-------|------|-------|------|
|                                                              | N     | %    | N     | %    | N     | %    | N     | %    |
|                                                              | 403   | 36%  | 391   | 36%  | 377   | 34%  | 353   | 34%  |
| Archivists, Curators, and Museum Technicians                 | 3     | 0%   | 2     | 0%   | 2     | 0%   | 1     | 0%   |
| <b>Business an