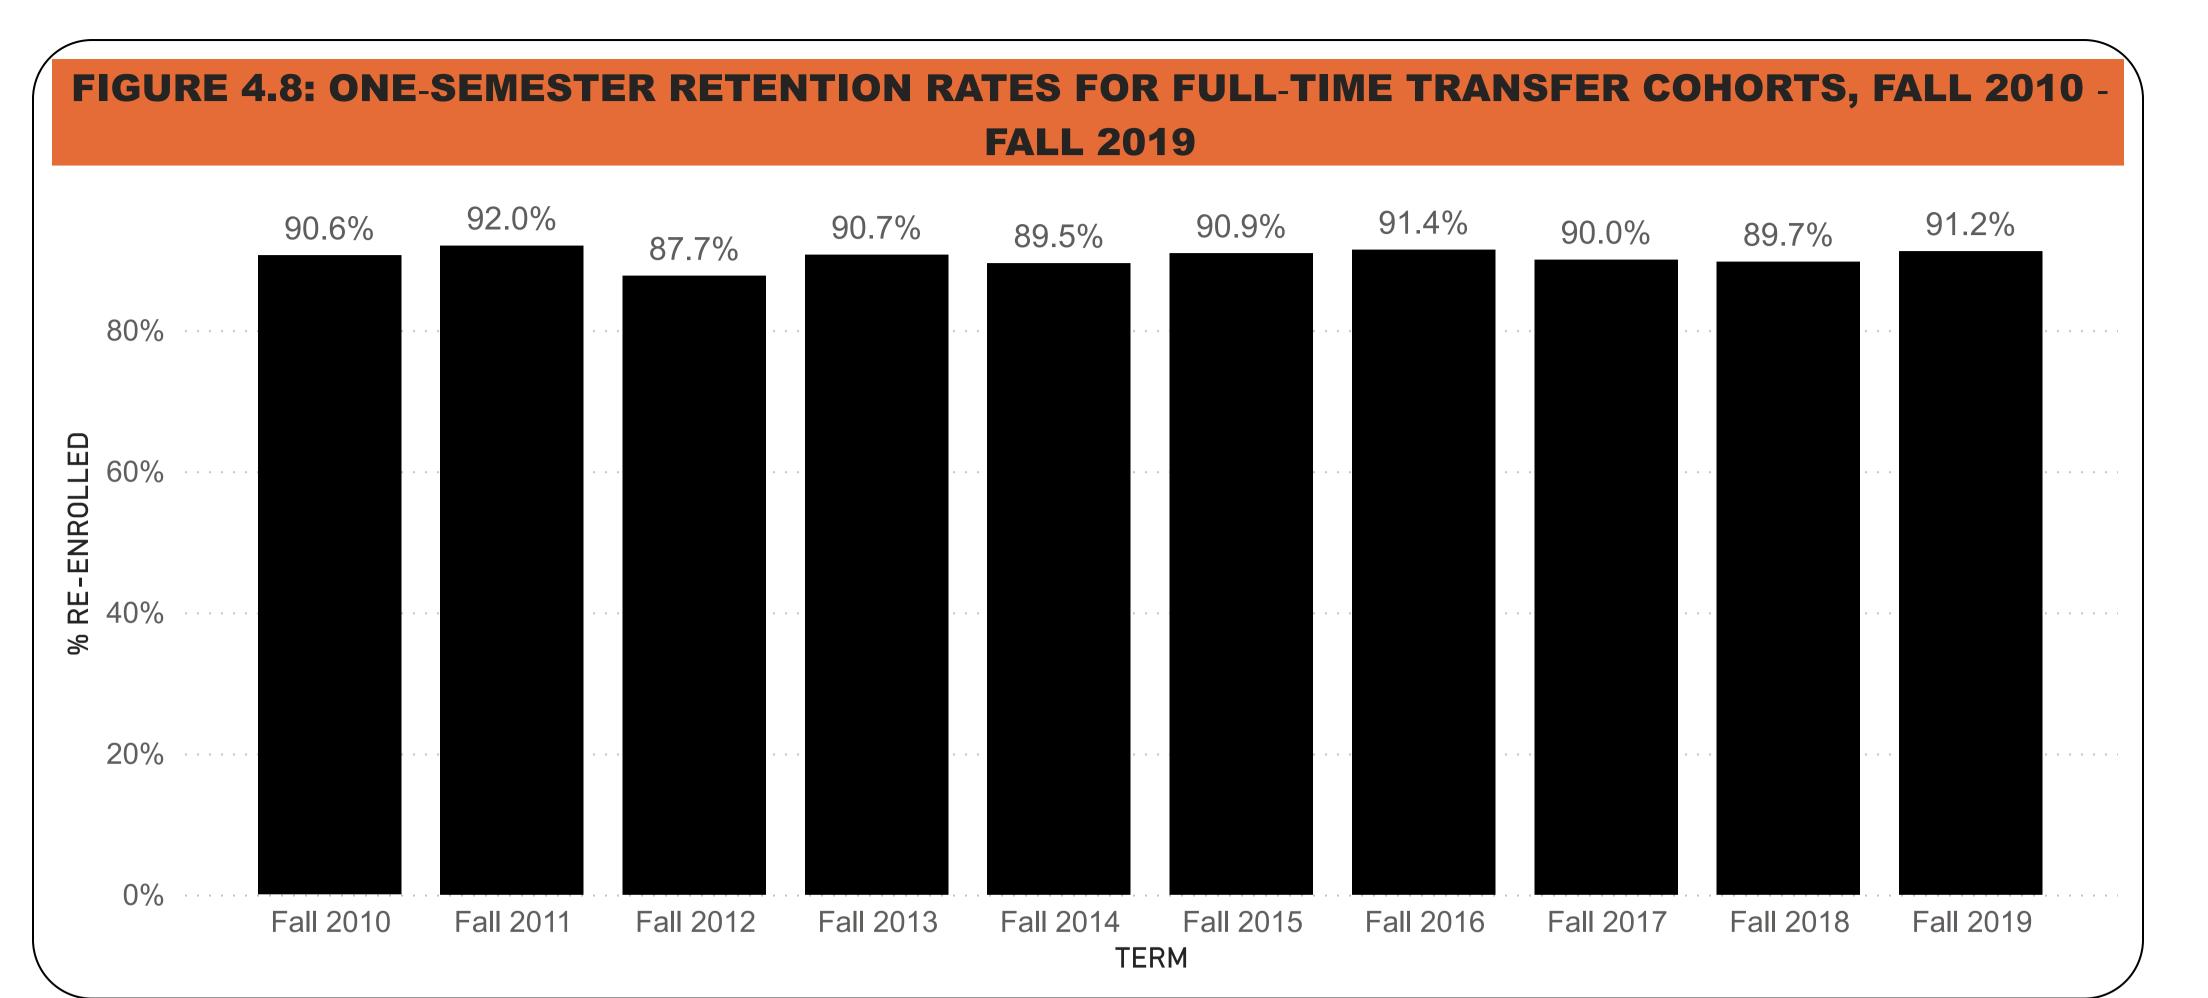

e: Office of Institutional Effectiveness 9/08/2021



Source: Office of Institutional Effectiveness 9/08/2021

Fall 2005

Fall 2006

Fall 2007

Fall 2008

Fall 2009

Fall 2010

**TERM** 

Fall 2011

Fall 2012

Fall 2013

Fall 2014

## FIGURE 4.4: ONE-YEAR RETENTION RATES FOR FULL-TIME FIRST-TIME FIRST-YEAR STUDENT COHORTS BY ADMITTANCE TYPE, FALL 2014 - FALL 2019

COHORT: •201540 •201640 •201740 •201840 •201940



Source: Office of Institutional Effectiveness

9/17/2020



Source: Office of Institutional Effectiveness 9/08/2021

NB: Figures for Internation students SHOULD NOT BE USED. There is a coding error that puts those figures in error. Data will be refreshed for correct figures when the coding error is fixed.





Source: Financial Aid Office; Institutional Effectiveness 09/08/2021



Source: Office of Institutional Effectiveness 9/17/2020



Source: Office of Institutional Effectiveness 09/08/2021

## FIGURE 4.9: FIVE-YEAR GRADUATION AND RETENTION RATES FOR FULL-TIME TRANSFER COHORTS, FALL 2006 - FALL 2016





Source: Office of Institutional Effectiveness 09/08/2021

#### TABLE 5.1A: ETHNICITY AND RACE OF FULL-TIME EMPLOYEES BY JOB CATEGORY, FALL 2018 - FALL 2021

| Term                                                         | Fall  | 2018 | Fall  | 2019 | Fall  | 2020 | Fall  | 2021 |
|--------------------------------------------------------------|-------|------|-------|------|-------|------|-------|------|
|                                                              | N     | %    | N     | %    | N     | %    | N     | %    |
|