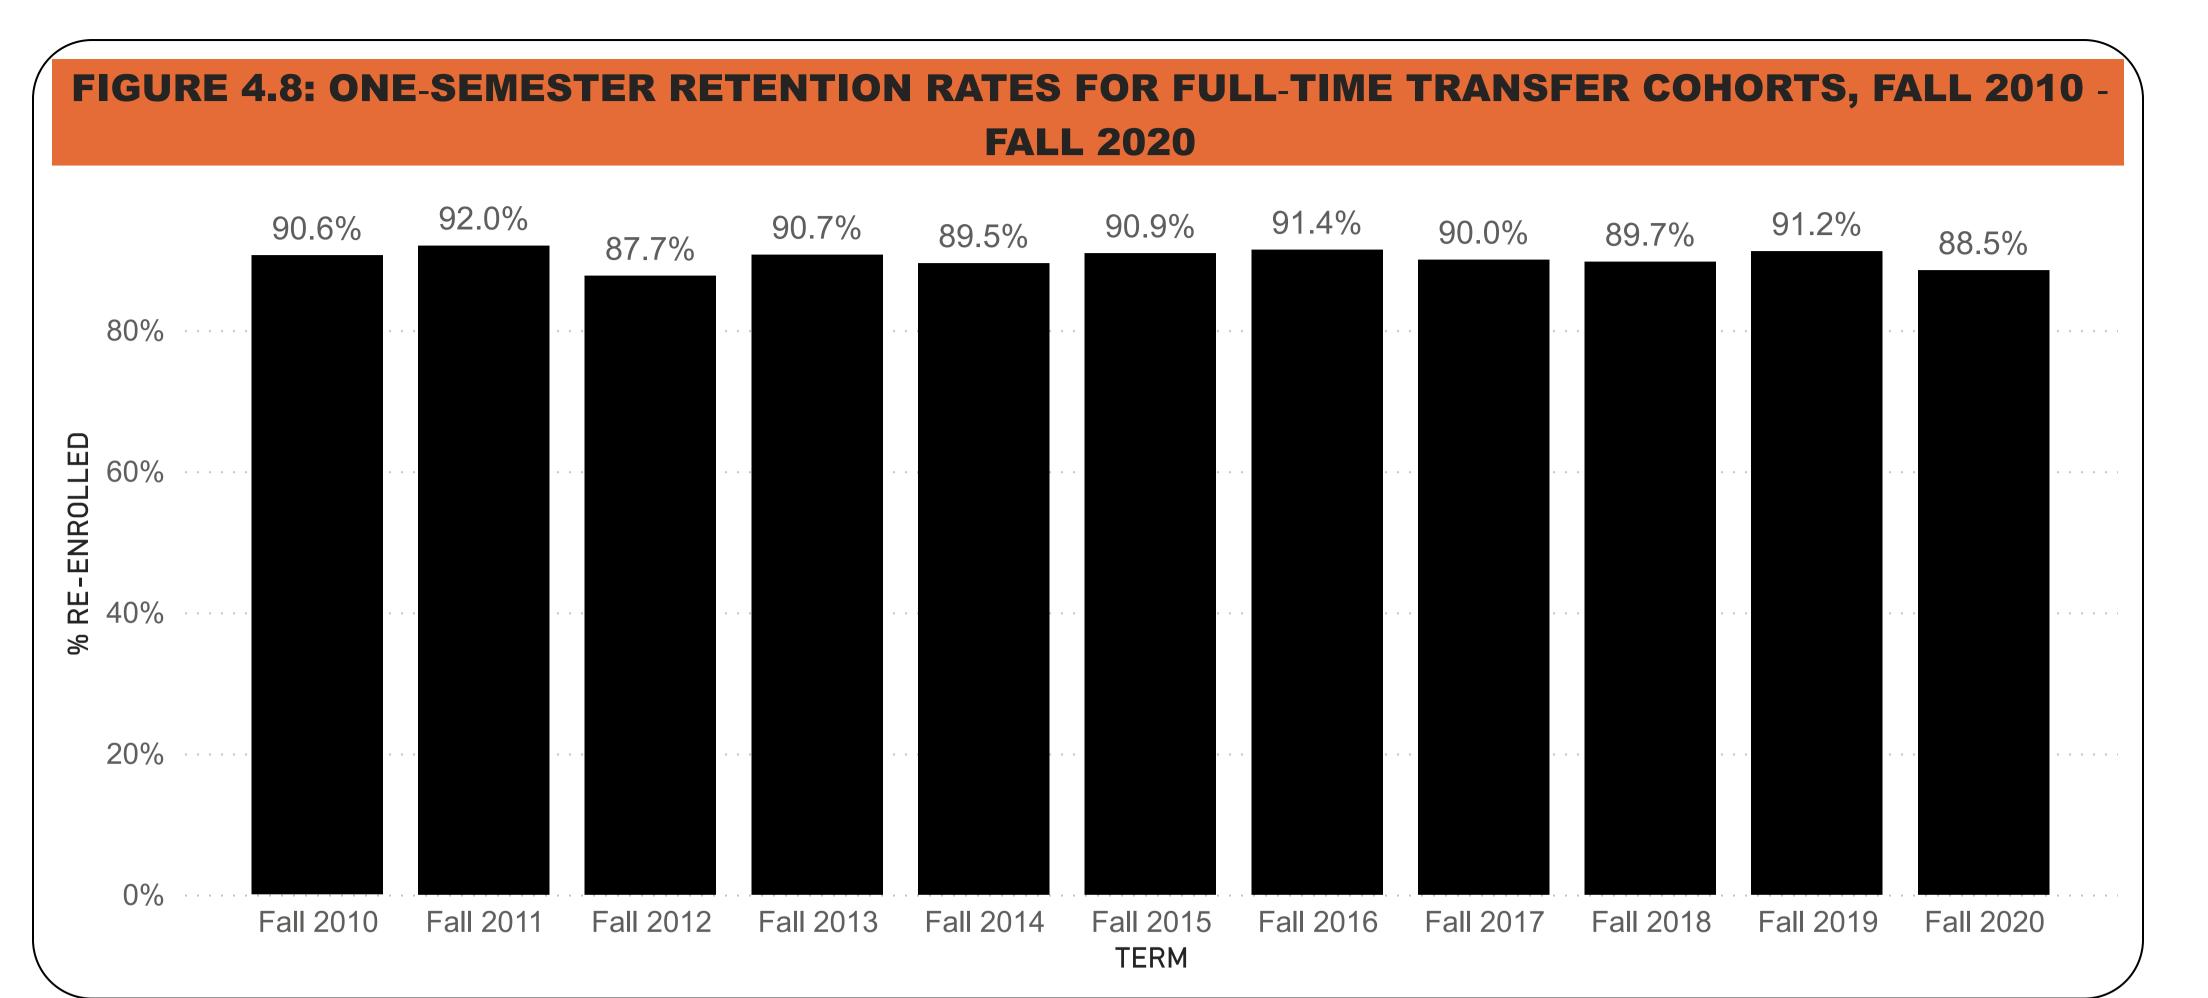

e: Office of Institutional Effectiveness 9/08/2021

Fall 2005

Fall 2006

Fall 2007

Fall 2008

Fall 2009

Fall 2010

**TERM** 

Fall 2011

Fall 2012

Fall 2013

Fall 2014

## FIGURE 4.4: ONE-YEAR RETENTION RATES FOR FULL-TIME FIRST-TIME FIRST-YEAR STUDENT COHORTS BY ADMITTANCE TYPE, FALL 2014 - FALL 2019

COHORT: •201540 •201640 •201740 •201840 •201940



Source: Office of Institutional Effectiveness

9/17/2020



Source: Office of Institutional Effectiveness 9/08/2021

NB: Figures for Internation students SHOULD NOT BE USED. There is a coding error that puts those figures in error. Data will be refreshed for correct figures when the coding error is fixed.





Source: Financial Aid Office; Institutional Effectiveness 09/08/2021



Source: Office of Institutional Effectiveness 9/17/2020



Source: Office of Institutional Effectiveness 09/08/2021

## FIGURE 4.9: FIVE-YEAR GRADUATION AND RETENTION RATES FOR FULL-TIME TRANSFER COHORTS, FALL 2006 - FALL 2016





Source: Office of Institutional Effectiveness 09/08/2021

#### TABLE 5.1A: ETHNICITY AND RACE OF FULL-TIME EMPLOYEES BY JOB CATEGORY, FALL 2018 - FALL 2021

| Term                                                         | Fall  | 2018 | Fall  | 2019 | Fall  | 2020 | Fall  | 2021 |
|--------------------------------------------------------------|-------|------|-------|------|-------|------|-------|------|
|                                                              | N     | %    | N     | %    | N     | %    | N     | %    |
|                                                              | 403   | 36%  | 391   | 36%