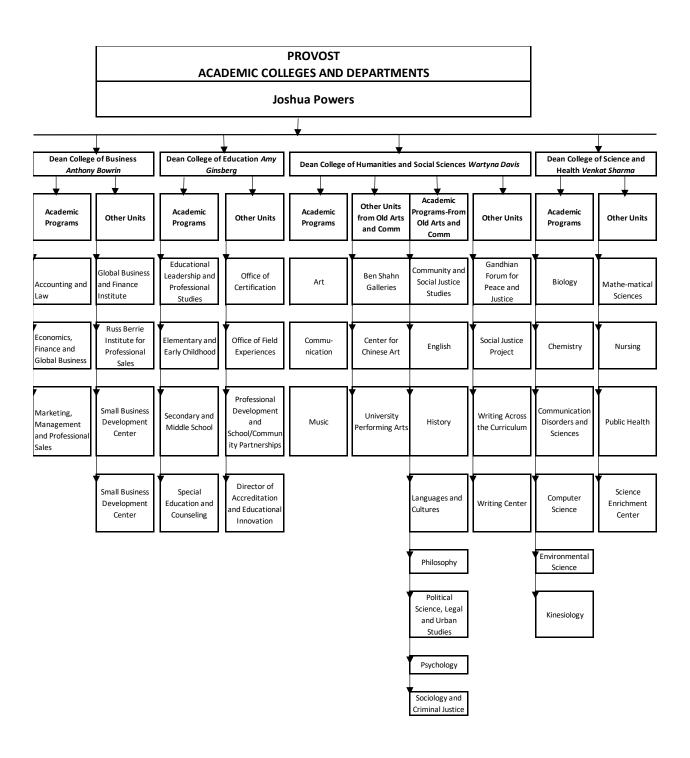

sabilities, Alt. Route

Teaching English as a Second Language

Jazz Pedagogy

### Master of Science in Nursing (M.S.N.)

Nursing

Language Arts Middle School (5-8)

There are 60 active undergraduate programs and 79 active graduate programs at WP for a total of 139 programs.

<sup>1</sup>Active refers to programs that are currently offered and/or currently have enrolled students. <sup>2</sup>CIP refers to "Classification of Instructional Programs," a taxonomy of instructional programs developed by the U.S. Department of Education's

Center for Education Statistics.

<sup>3</sup>Also online degrees.

<sup>4</sup>Program is not currently being offered.

Source: Office of Institutional Effectiveness

10/2021

### THE WILLIAM PATERSON UNIVERSITY OF NEW JERSEY



## PROVOST DIVISION OVERVIEW





## PROVOST ACADEMIC AFFAIRS DIVISION



### **DIVISION OF ADMINISTRATION**



### **DIVISION OF FINANCE**



### **DIVISION OF ENROLLMENT MANAGEMENT**



### **DIVISION OF INSTITUTIONAL ADVANCEMENT**



### **DIVISION OF MARKETING AND PUBLIC RELATIONS**



### **DIVISION OF STUDENT DEVELOPMENT**



### **Strategic Initiatives and University Relations**



### Division of Information Technology



### **DIVISION OF HUMAN RESOURCES**