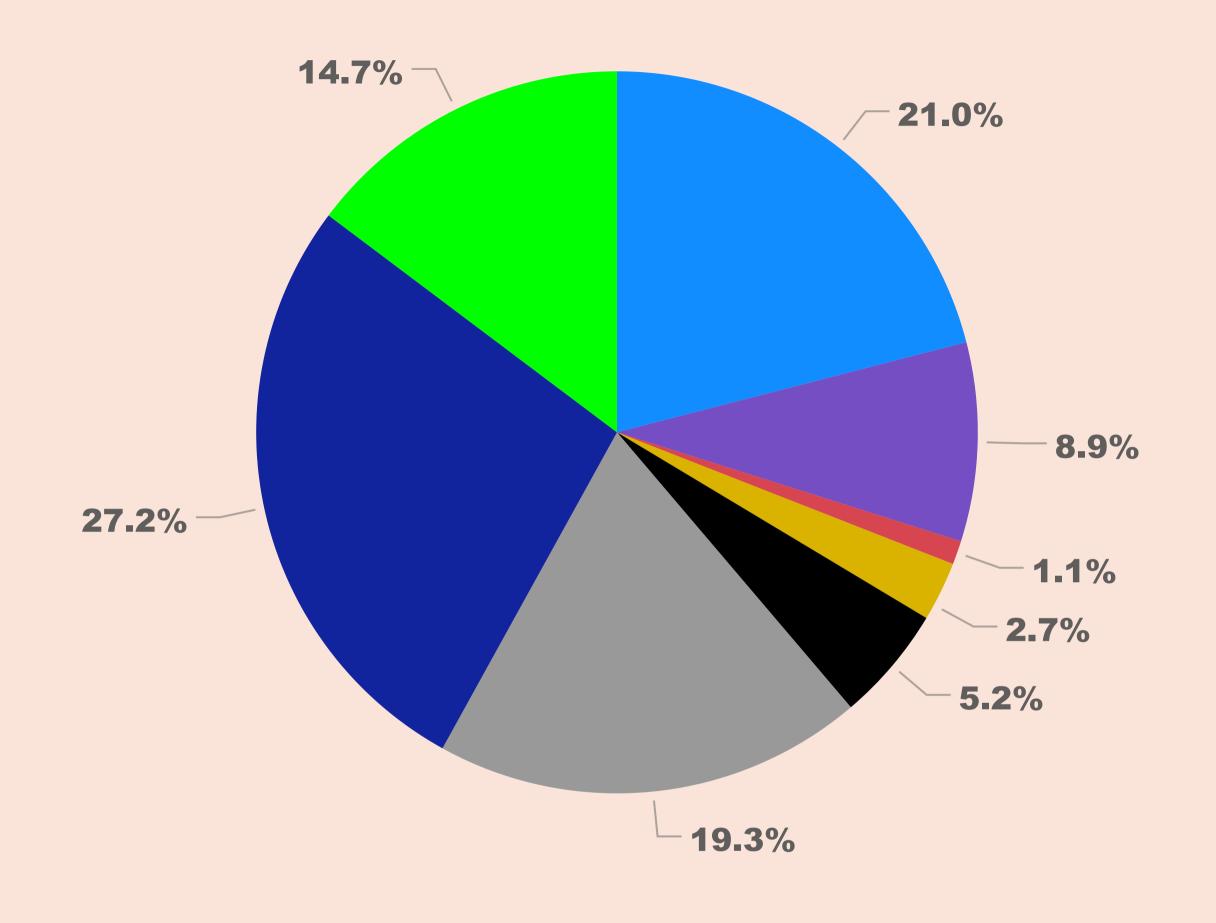

#### FIGURE 1.2: ETHNICITY AND RACE OF FULL-TIME FIRST TIME FIRST YEAR STUDENTS, FALL 2021

White ■Other/unknown ■Non-resident alien ■Native American ■Multi-racial ■Hispanic (all races) ■Asian ■African Am...

Source: Office of Institutional Effectiveness