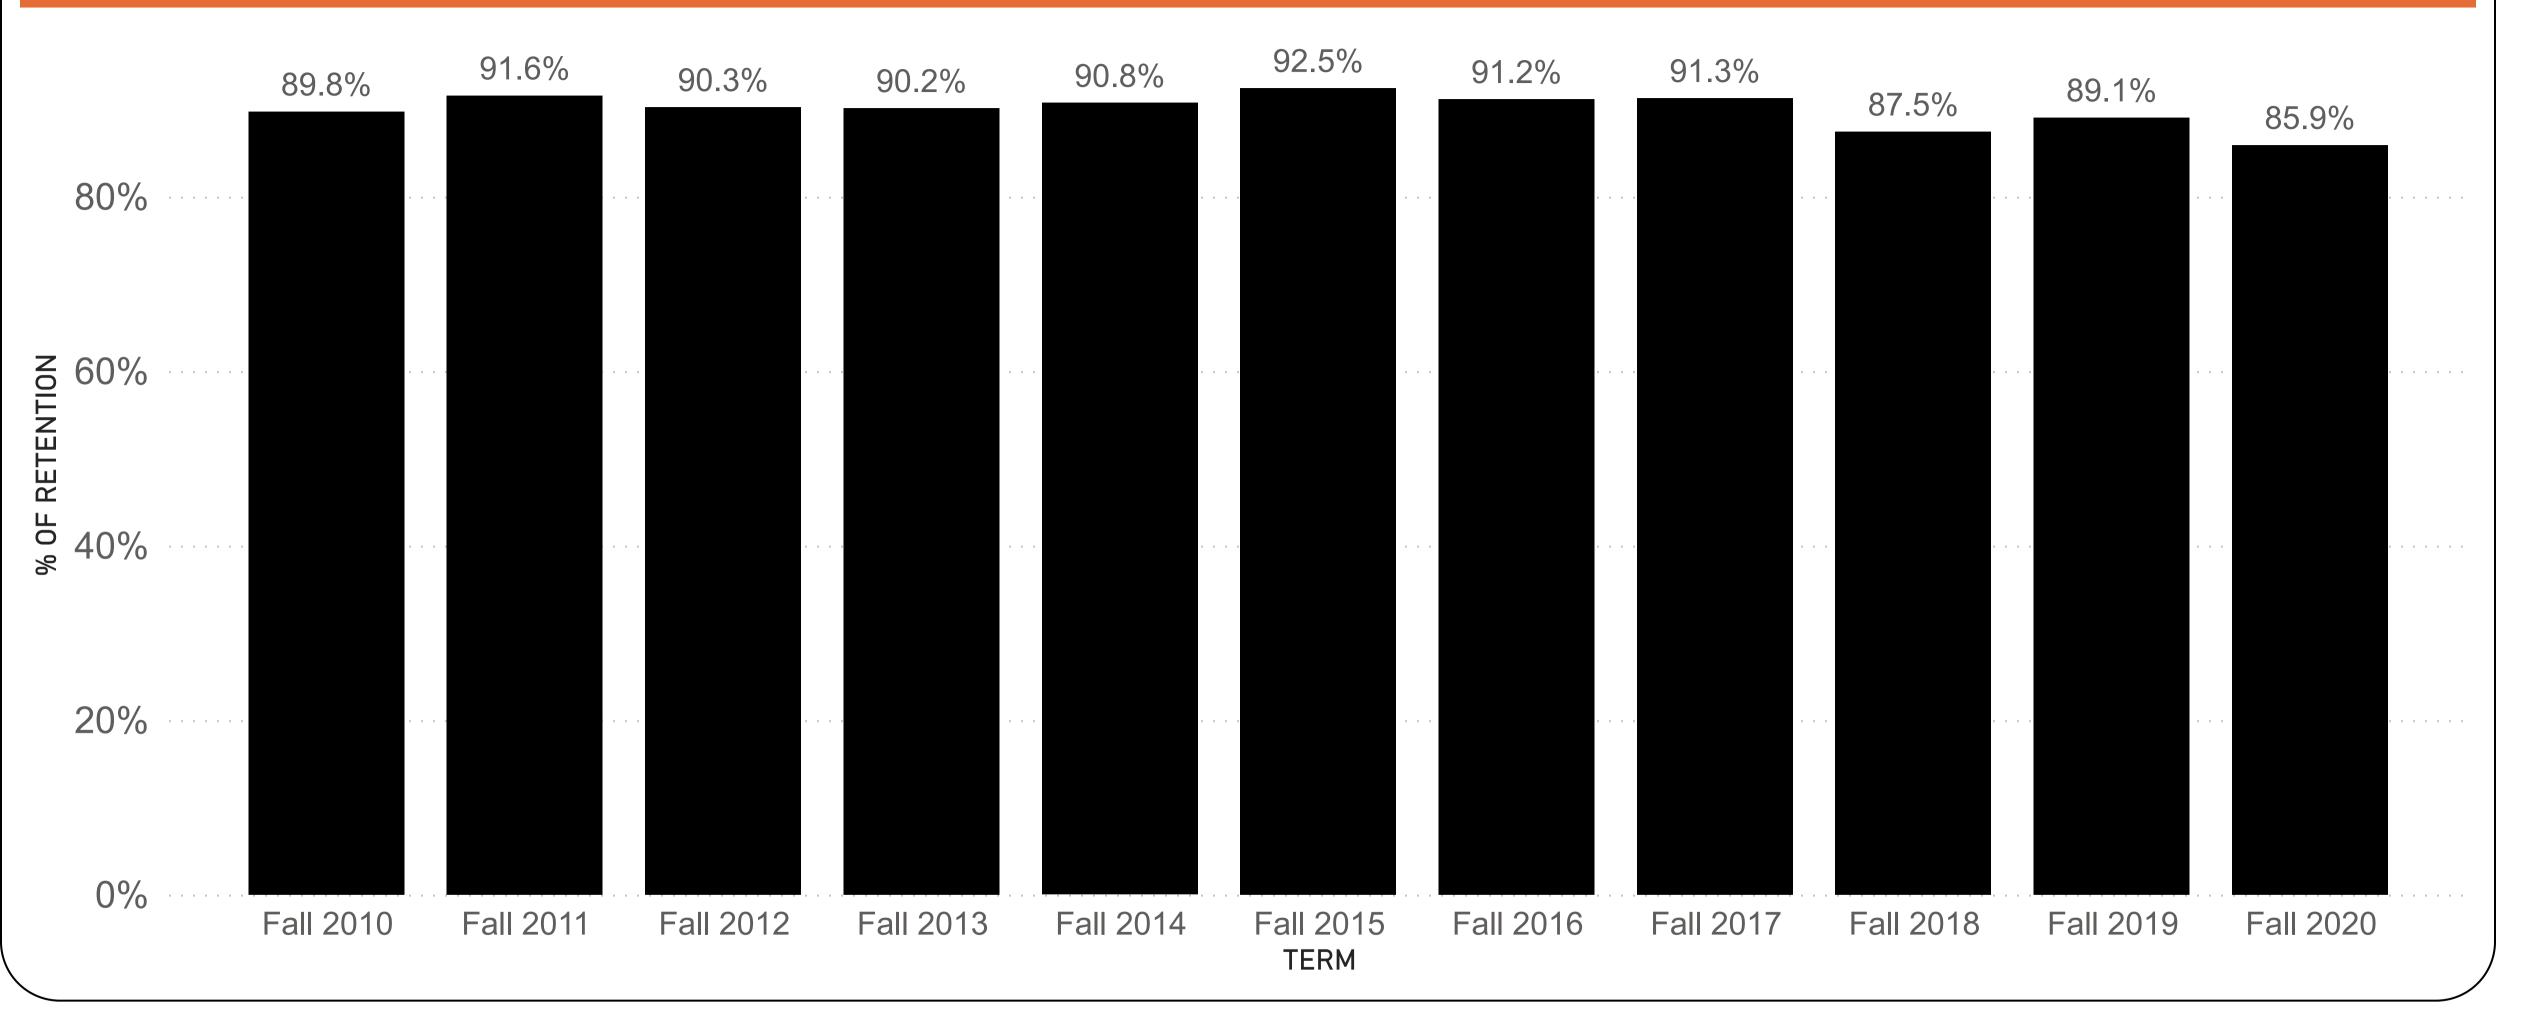

#### **FALL 2021 HIGHLIGHTS**

| STUDENTS                                             |        |
|------------------------------------------------------|--------|
| Total 2021 Headcount Enrollment (Table 2.1)          | 9,369  |
| UNDERGRADUATE ADMISSIONS                             |        |
| Full-Time First-Time First-Year Students (Table 1.1) |        |
| - Applied (Complete)                                 | 8,029  |
| - Accepted                                           | 7,560  |
| - Enrolled                                           | 989    |
| New Transfer Students (Table 1.11)                   |        |
| - Applied (Complete)                                 | 1,662  |
| - Accepted                                           | 1,548  |
| - Enrolled                                           | 752    |
| Status (Table 2.1)                                   |        |
| - Headcount Enrollment: Full Time Students           | 5,708  |
| - Headcount Enrollment: Part Time Students           | 1,511  |
| - Headcount Enrollment: Total Students               | 7,219  |
| Gender (Table 2.4)                                   | 7,213  |
| - Female                                             | 4,269  |
| - Male                                               | 2,949  |
| - Not Reported                                       |        |
| Ethnicity and Race (Table 2.4)                       | 1      |
| - Hispanic (All Races)                               | 2,446  |
| - African American                                   | · ·    |
|                                                      | 1,334  |
| - Asian                                              | 571    |
| - Native American                                    | 3 455  |
| - White                                              | 2,455  |
| - Multi-Racial                                       | 218    |
| - Non-Resident                                       | 95     |
| - Unknown                                            | 92     |
| Ethnicity and Race                                   |        |
| Percent Minority (Table 2.4)                         | 63.40% |
| GRADUATE ADMISSIONS                                  |        |
| New Matriculated Graduated Students (Table 3.1)      |        |
| - Applied (Complete)                                 | 2,137  |
| - Accepted                                           | 1,518  |
| - Enrolled                                           | 960    |
| Status (Table 3.5)                                   |        |
| - Headcount Enrollment: Full Time Students           | 517    |
| - Headcount Enrollment: Part Time Students           | 1,633  |
| - Headcount Enrollment: Total Students               | 2,150  |
| Gender (Table 3.6)                                   |        |
| - Female                                             | 1,622  |
| - Male                                               | 528    |
| - Not Reported                                       | 0      |
| Ethnicity and Race (Table 3.6)                       |        |
| - Hispanic (All Races)                               | 462    |
| - African American                                   | 271    |
| - Asian                                              | 179    |
| - Native American                                    | C      |
| - White                                              | 1,093  |
| - Multi-Racial                                       | 68     |
| - Non-Resident                                       | 26     |
| - Unknown                                            | 51     |
| Ethnicity and Race                                   |        |
| Percent Minority (Table 3.6)                         | 45.60% |