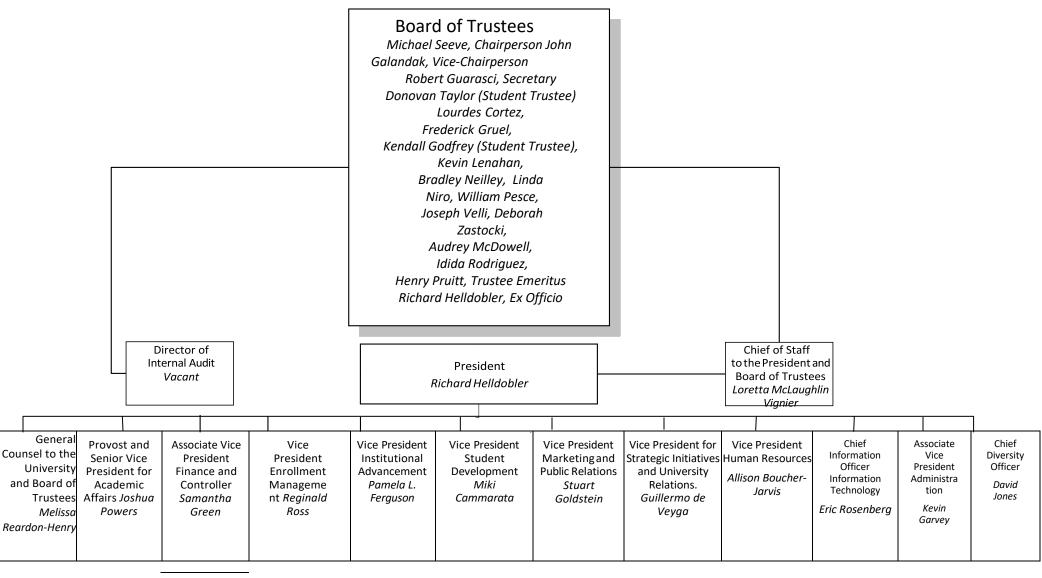

ities

Teacher of Students with Disabilities, Alt. Route

Teaching English as a Second Language

Jazz Pedagogy

### Master of Science in Nursing (M.S.N.)

Nursing

Language Arts Middle School (5-8)

There are 60 active undergraduate programs and 79 active graduate programs at WP for a total of 139 programs.

<sup>1</sup>Active refers to programs that are currently offered and/or currently have enrolled students. <sup>2</sup>CIP refers to "Classification of Instructional Programs," a taxonomy of instructional programs developed by the U.S. Department of Education's

Center for Education Statistics.

<sup>3</sup>Also online degrees.

<sup>4</sup>Program is not currently being offered.

Source: Office of Institutional Effectiveness

10/2021

### THE WILLIAM PATERSON UNIVERSITY OF NEW JERSEY



## PROVOST DIVISION OVERVIEW





## PROVOST ACADEMIC AFFAIRS DIVISION



### **DIVISION OF ADMINISTRATION**



### **DIVISION OF FINANCE**



### **DIVISION OF ENROLLMENT MANAGEMENT**



### **DIVISION OF INSTITUTIONAL ADVANCEMENT**



### **DIVISION OF MARKETING AND PUBLIC RELATIONS**



### **DIVISION OF STUDENT DEVELOPMENT**



### **Strategic Initiatives and University Relations**



### Division of Information Technology



### **DIVISION OF HUMAN RESOURCES**