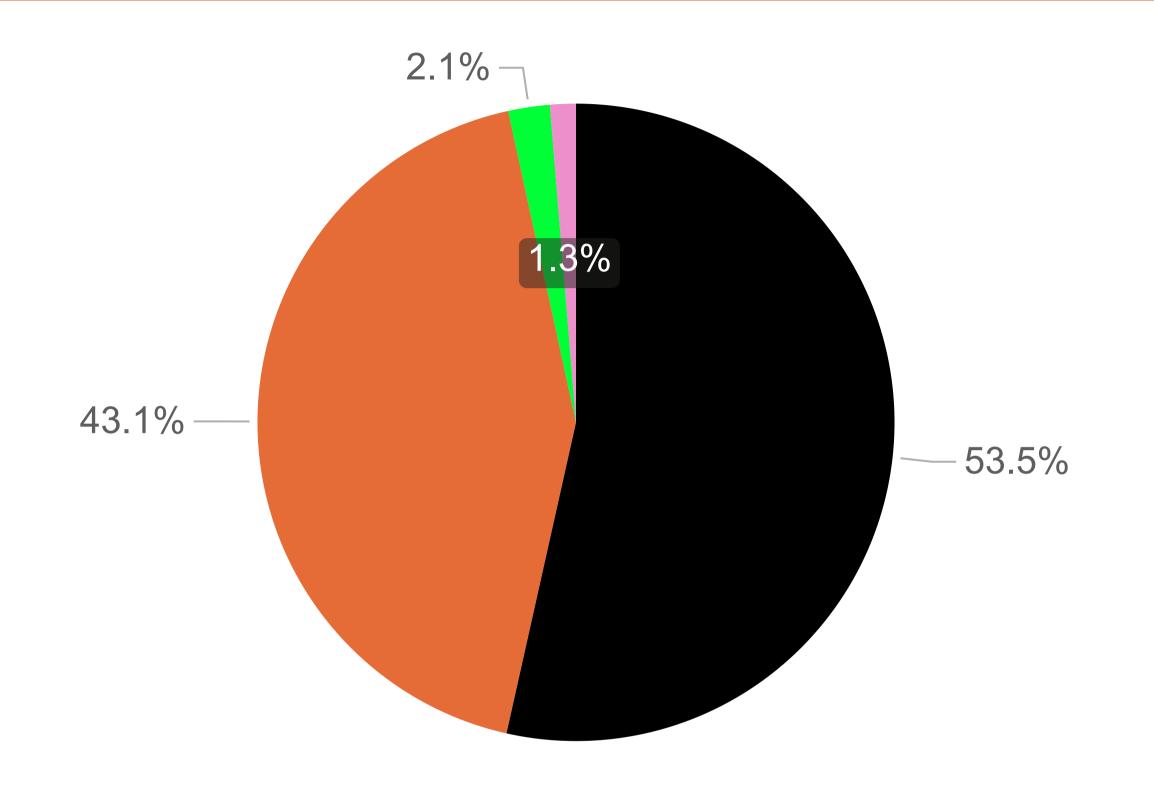

# FIGURE 1.3: GENDER OF FULL-TIME FIRST-TIME FIRST-YEAR STUDENTS BY ETHNICITY AND RACE, FALL 2021

N=989 Students who did not report their gender are excluded from the percentages, but are included in the total counts.