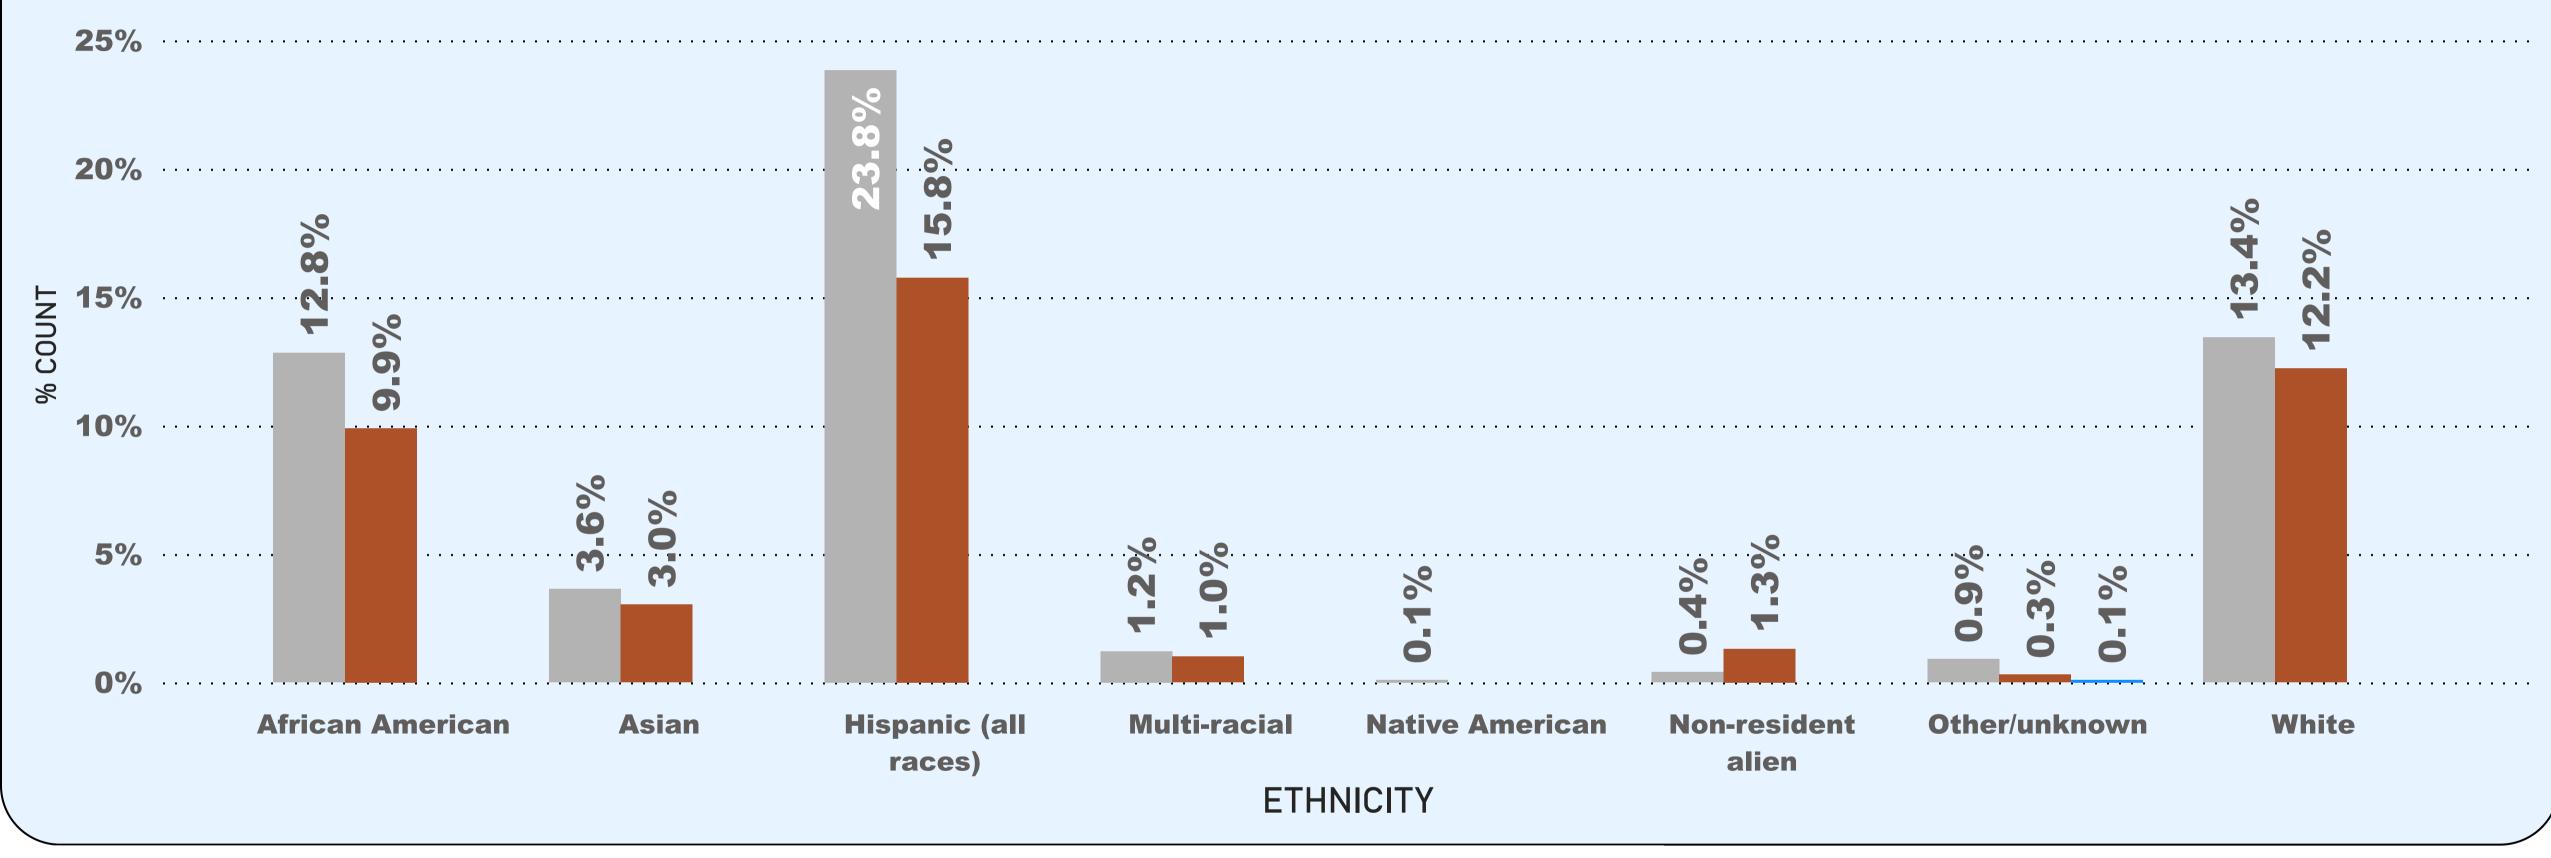

# TABLE 1.6: FULL-TIME FIRST-TIME FIRST-YEAR STUDENTS BY ETHNICITY, RACE, AND GENDER, FALL 2017 - FALL 2021

| GENDER BY              | R BY Fall 2017 |        | Fall  | 2018   | Fall  | 2019   | Fall  | 2020   | Fall | 2021     |
|------------------------|----------------|--------|-------|--------|-------|--------|-------|--------|------|----------|
| ETHNICITY              | N              | %      | N     | %      | N     | %      | N     | %      | N    | %        |
| □ African American     |                |        |       |        |       |        |       |        |      |          |
| + Female               | 135            | 10.3%  | 263   | 15.5%  | 250   | 16.4%  | 189   | 15.1%  | 127  | 12.8%    |
|                        | 117            | 8.9%   | 188   | 11.1%  | 176   | 11.5%  | 120   | 9.6%   | 98   | 9.9%     |
| Total                  | 252            | 19.2%  | 451   | 26.6%  | 426   | 27.9%  | 309   | 24.7%  | 225  | 22.8%    |
| <b>⊟</b> Asian         |                |        |       |        |       |        |       |        |      |          |
|                        | 42             | 3.2%   | 56    | 3.3%   | 49    | 3.2%   | 53    | 4.2%   | 36   | 3.6%     |
| ⊞ Male                 | 57             | 4.3%   | 35    | 2.1%   | 52    | 3.4%   | 38    | 3.0%   | 30   | 3.0%     |
| Total                  | 99             | 7.6%   | 91    | 5.4%   | 101   | 6.6%   | 91    | 7.3%   | 66   | 6.7%     |
| ⊟ Hispanic (all races) |                |        |       |        |       |        |       |        |      |          |
|                        | 263            | 20.1%  | 356   | 21.0%  | 308   | 20.1%  | 273   | 21.8%  | 236  | 23.9%    |
| ⊞ Male                 | 231            | 17.6%  | 255   | 15.0%  | 240   | 15.7%  | 173   | 13.8%  | 155  | 15.7%    |
| Total                  | 494            | 37.7%  | 611   | 36.0%  | 548   | 35.8%  | 446   | 35.7%  | 391  | 39.5%    |
|                        |                |        |       |        |       |        |       |        |      |          |
|                        | 20             | 1.5%   | 36    | 2.1%   | 33    | 2.2%   | 29    | 2.3%   | 12   | 1.2%     |
|                        | 13             | 1.0%   | 29    | 1.7%   | 16    | 1.0%   | 16    | 1.3%   | 10   | 1.0%     |
| Total                  | 33             | 2.5%   | 65    | 3.8%   | 49    | 3.2%   | 45    | 3.6%   | 22   | 2.2%     |
| Total                  | 1,311          | 100.0% | 1,698 | 100.0% | 1,529 | 100.0% | 1,251 | 100.0% | 989  | 100.0% ~ |

☐ African Amer...
☐ Asian
☐ Hispanic (all ...
☐ Multi-racial
☐ Native Ameri...
☐ Non-resident...
☐ Other/unknown
☐ White

Source: Office of Institutional Effectiveness