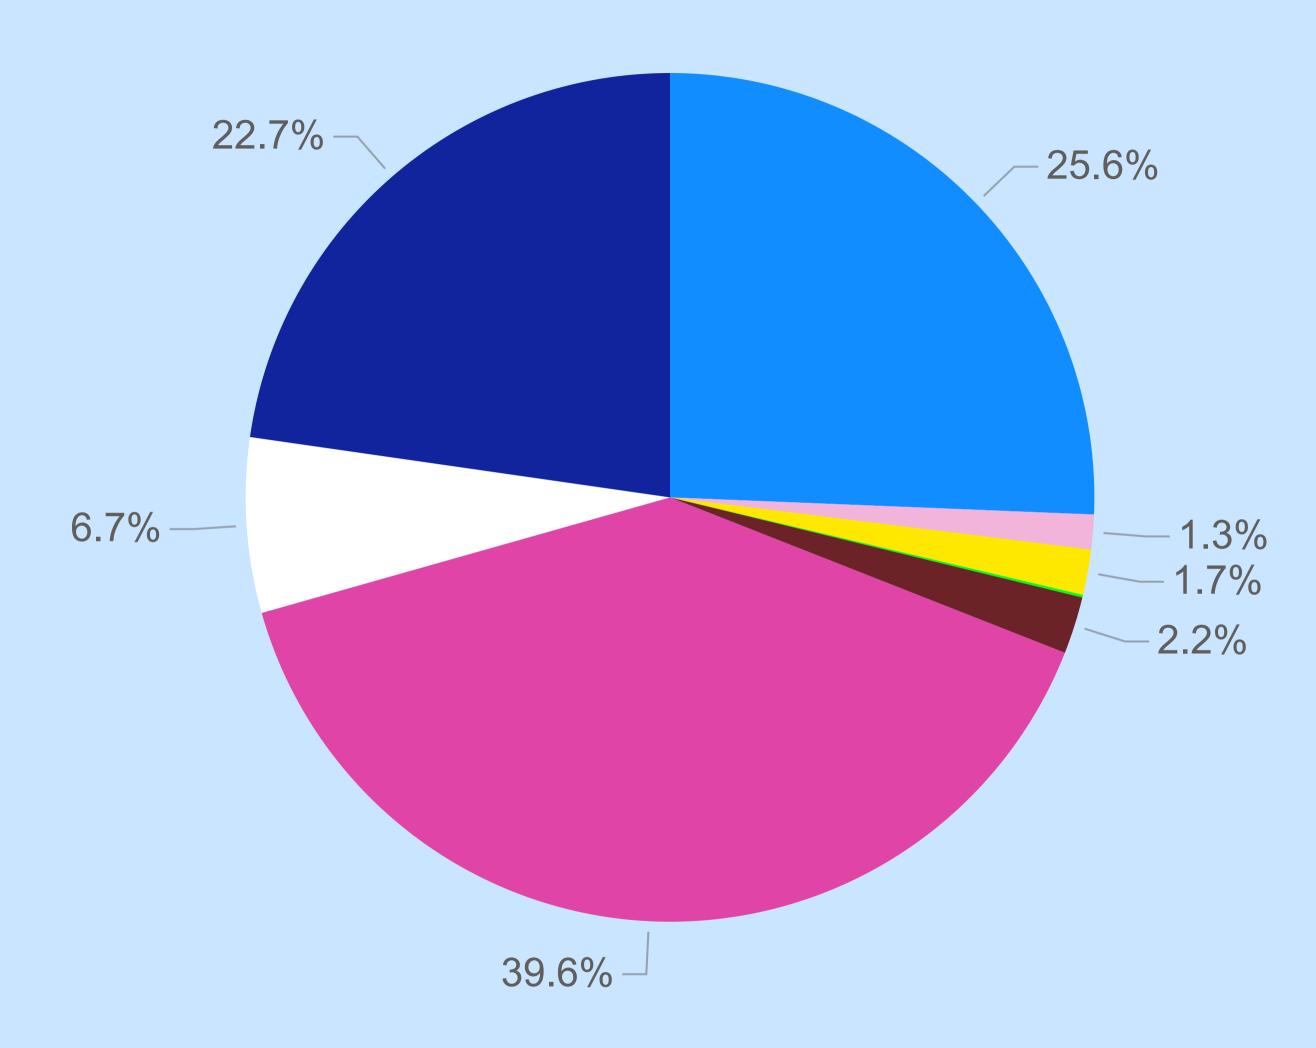

#### FIGURE 1.2: ETHNICITY AND RACE OF FULL-TIME FIRST TIME FIRST YEAR STUDENTS, FALL 2021

White ■Other/unknown ■Non-resident alien ■Native American ■Multi-racial ■Hispanic (all races) ■Asian ■African Am...

Source: Office of Institutional Effectiveness