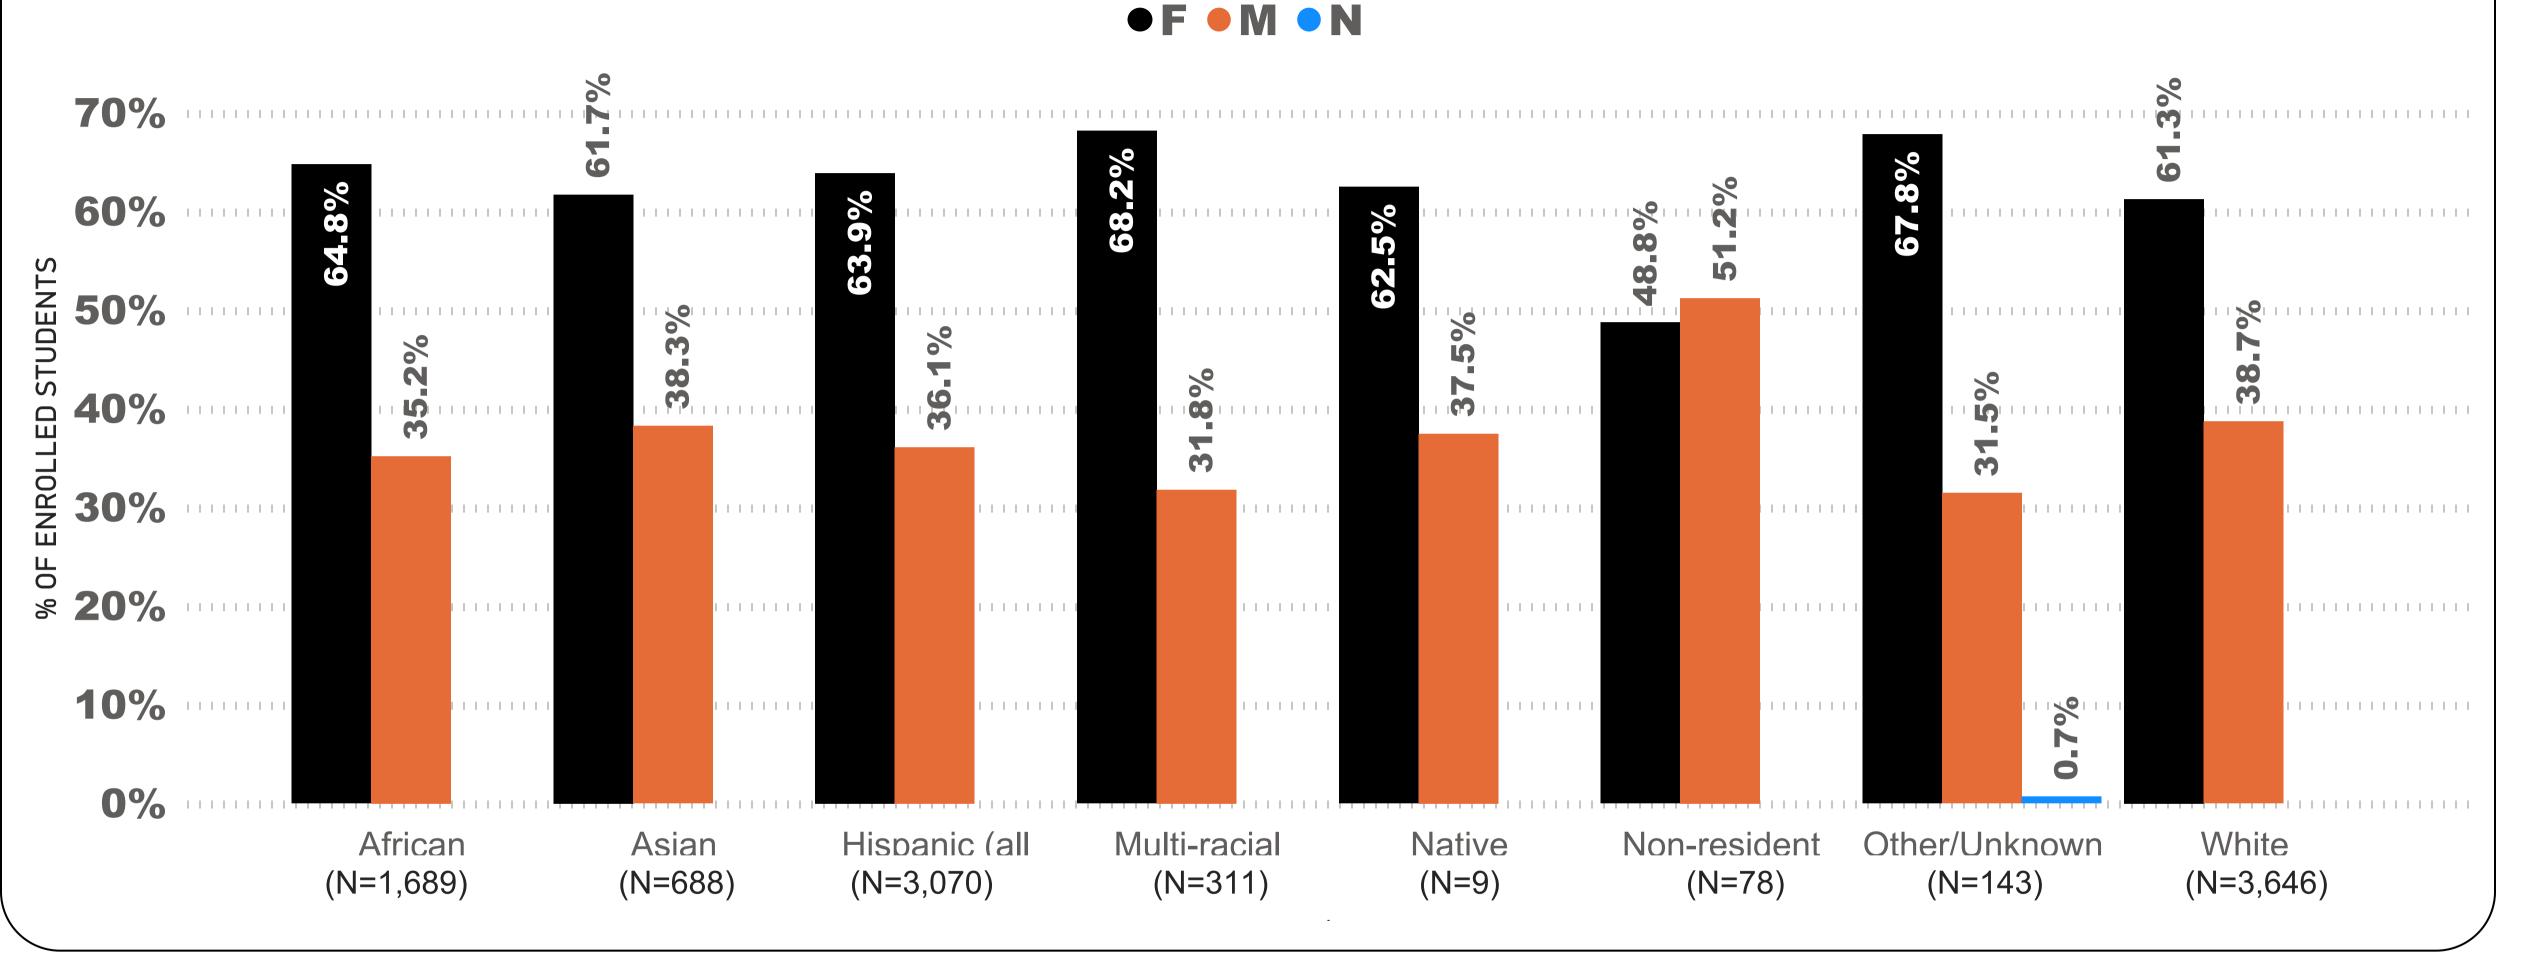

# FIGURE 1.3: GENDER OF FULL-TIME FIRST-TIME FIRST-YEAR STUDENTS BY ETHNICITY AND RACE, FALL 2021

N=989 Students who did not report their gender are excluded from the percentages, but are included in the total counts.