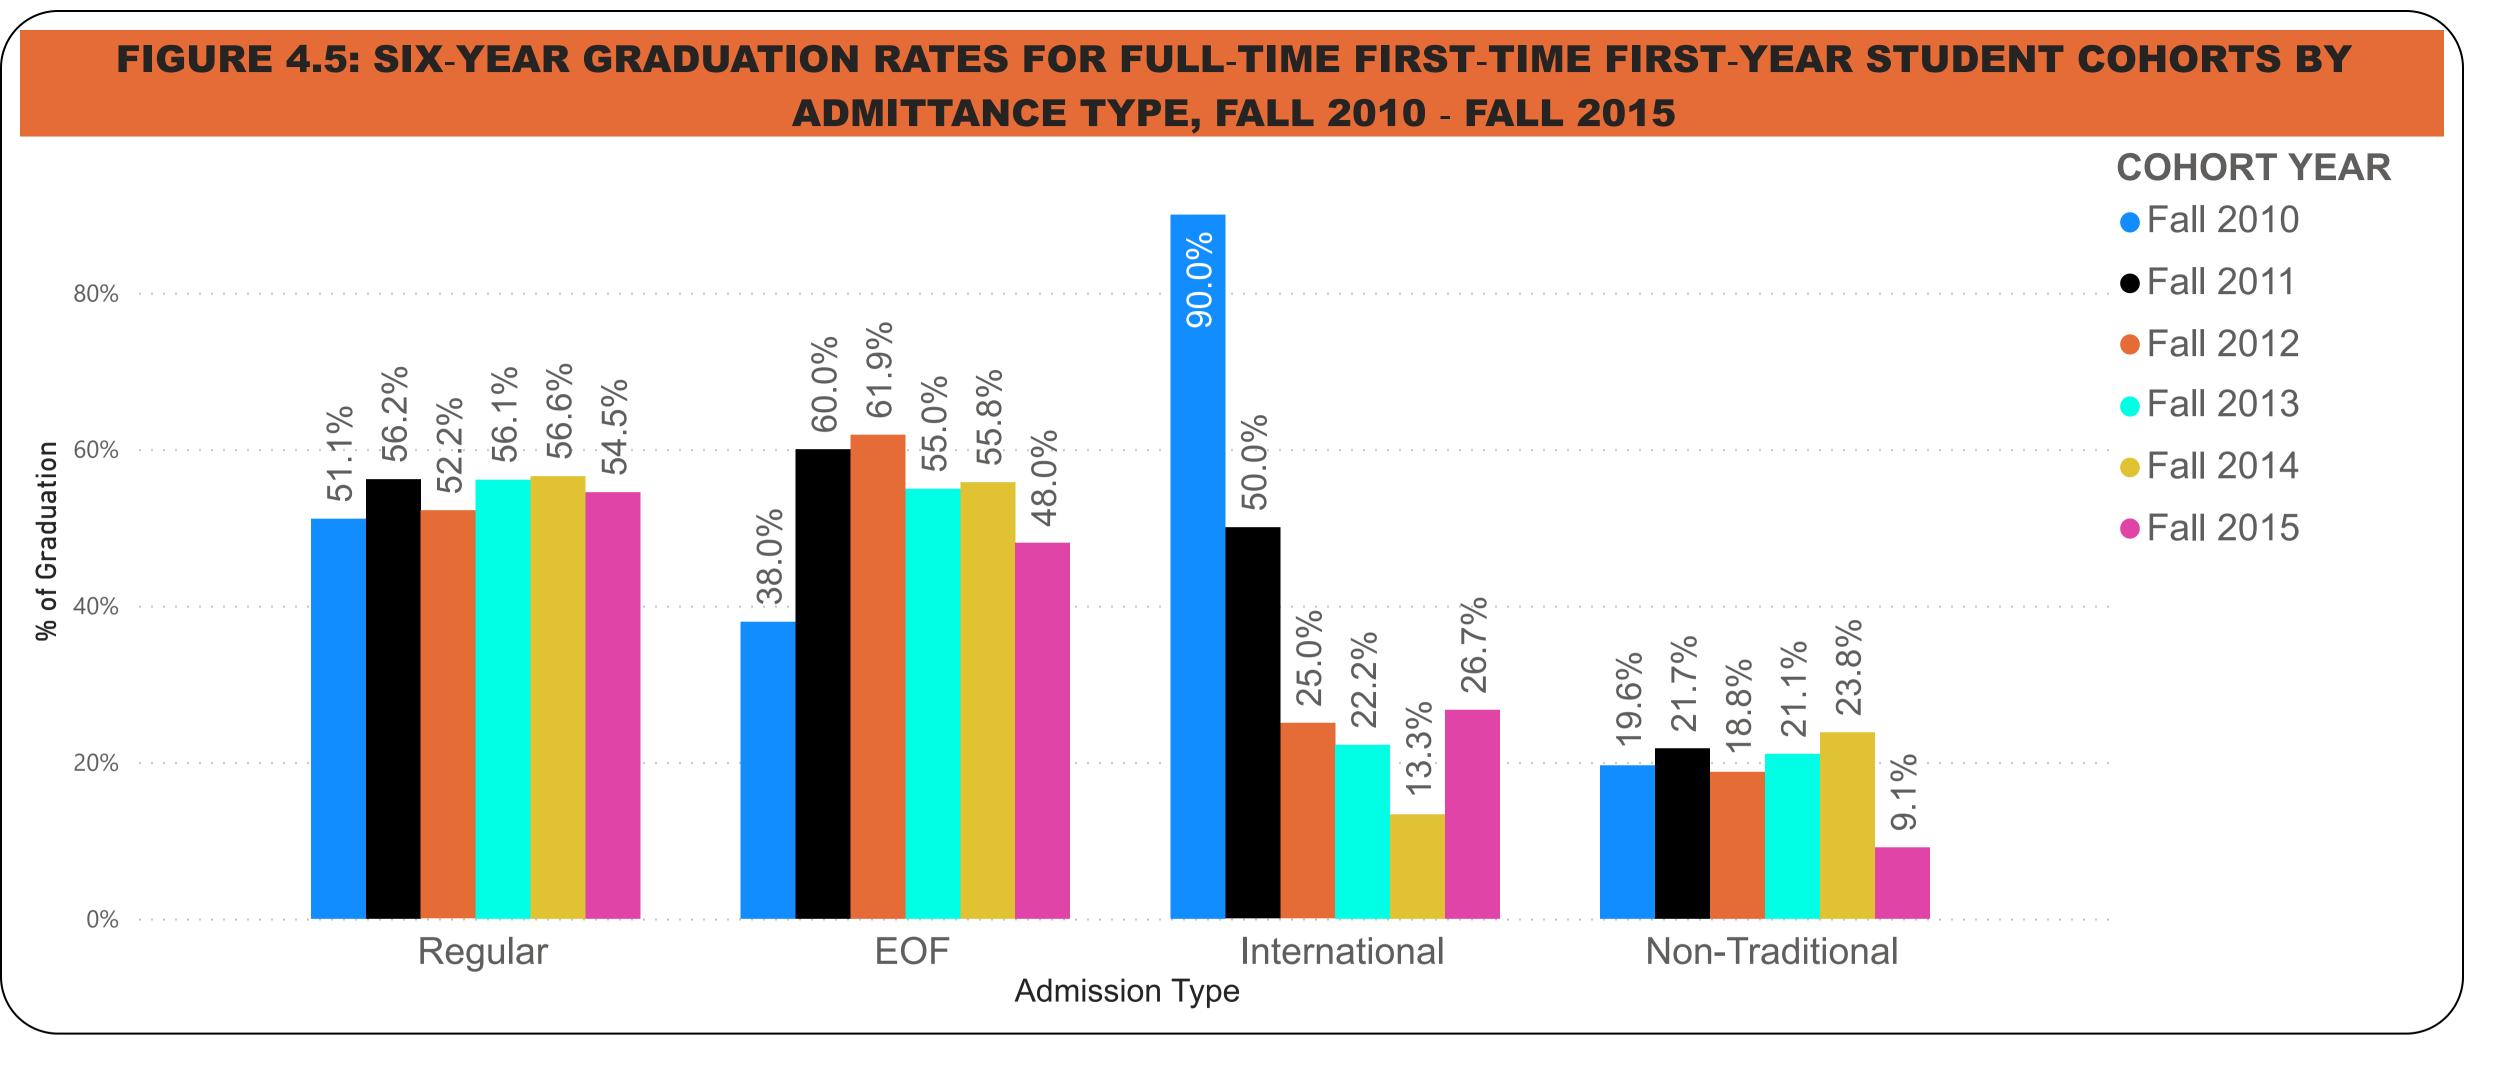

### TABLE 1.3: FULL-TIME FIRST-TIME FIRST-YEAR STUDENTS BY ADMISSION TYPE, FALL 2017 - FALL 2021

| ADMISSION                | Fall 2 | 2017   | Fall 2 | 2018   | Fall 2019 |        |       | 2020   | Fall 2021 |        |  |
|--------------------------|--------|--------|--------|--------|-----------|--------|-------|--------|-----------|--------|--|
| TYPE                     | N      | %      | N      | %      | N         | %      | N     | %      | N         | %      |  |
| <b>EOF Admit</b>         | 97     | 7.4%   | 101    | 5.9%   | 103       | 6.7%   | 100   | 8.0%   | 99        | 10.0%  |  |
| <b>⊞ Non-traditional</b> | 14     | 1.1%   | 12     | 0.7%   | 14        | 0.9%   | 11    | 0.9%   | 29        | 2.9%   |  |
| <b>⊞ Regular Admit</b>   | 1,200  | 91.5%  | 1,585  | 93.3%  | 1,412     | 92.3%  | 1,140 | 91.1%  | 861       | 87.1%  |  |
| Total                    | 1,311  | 100.0% | 1,698  | 100.0% | 1,529     | 100.0% | 1,251 | 100.0% | 989       | 100.0% |  |