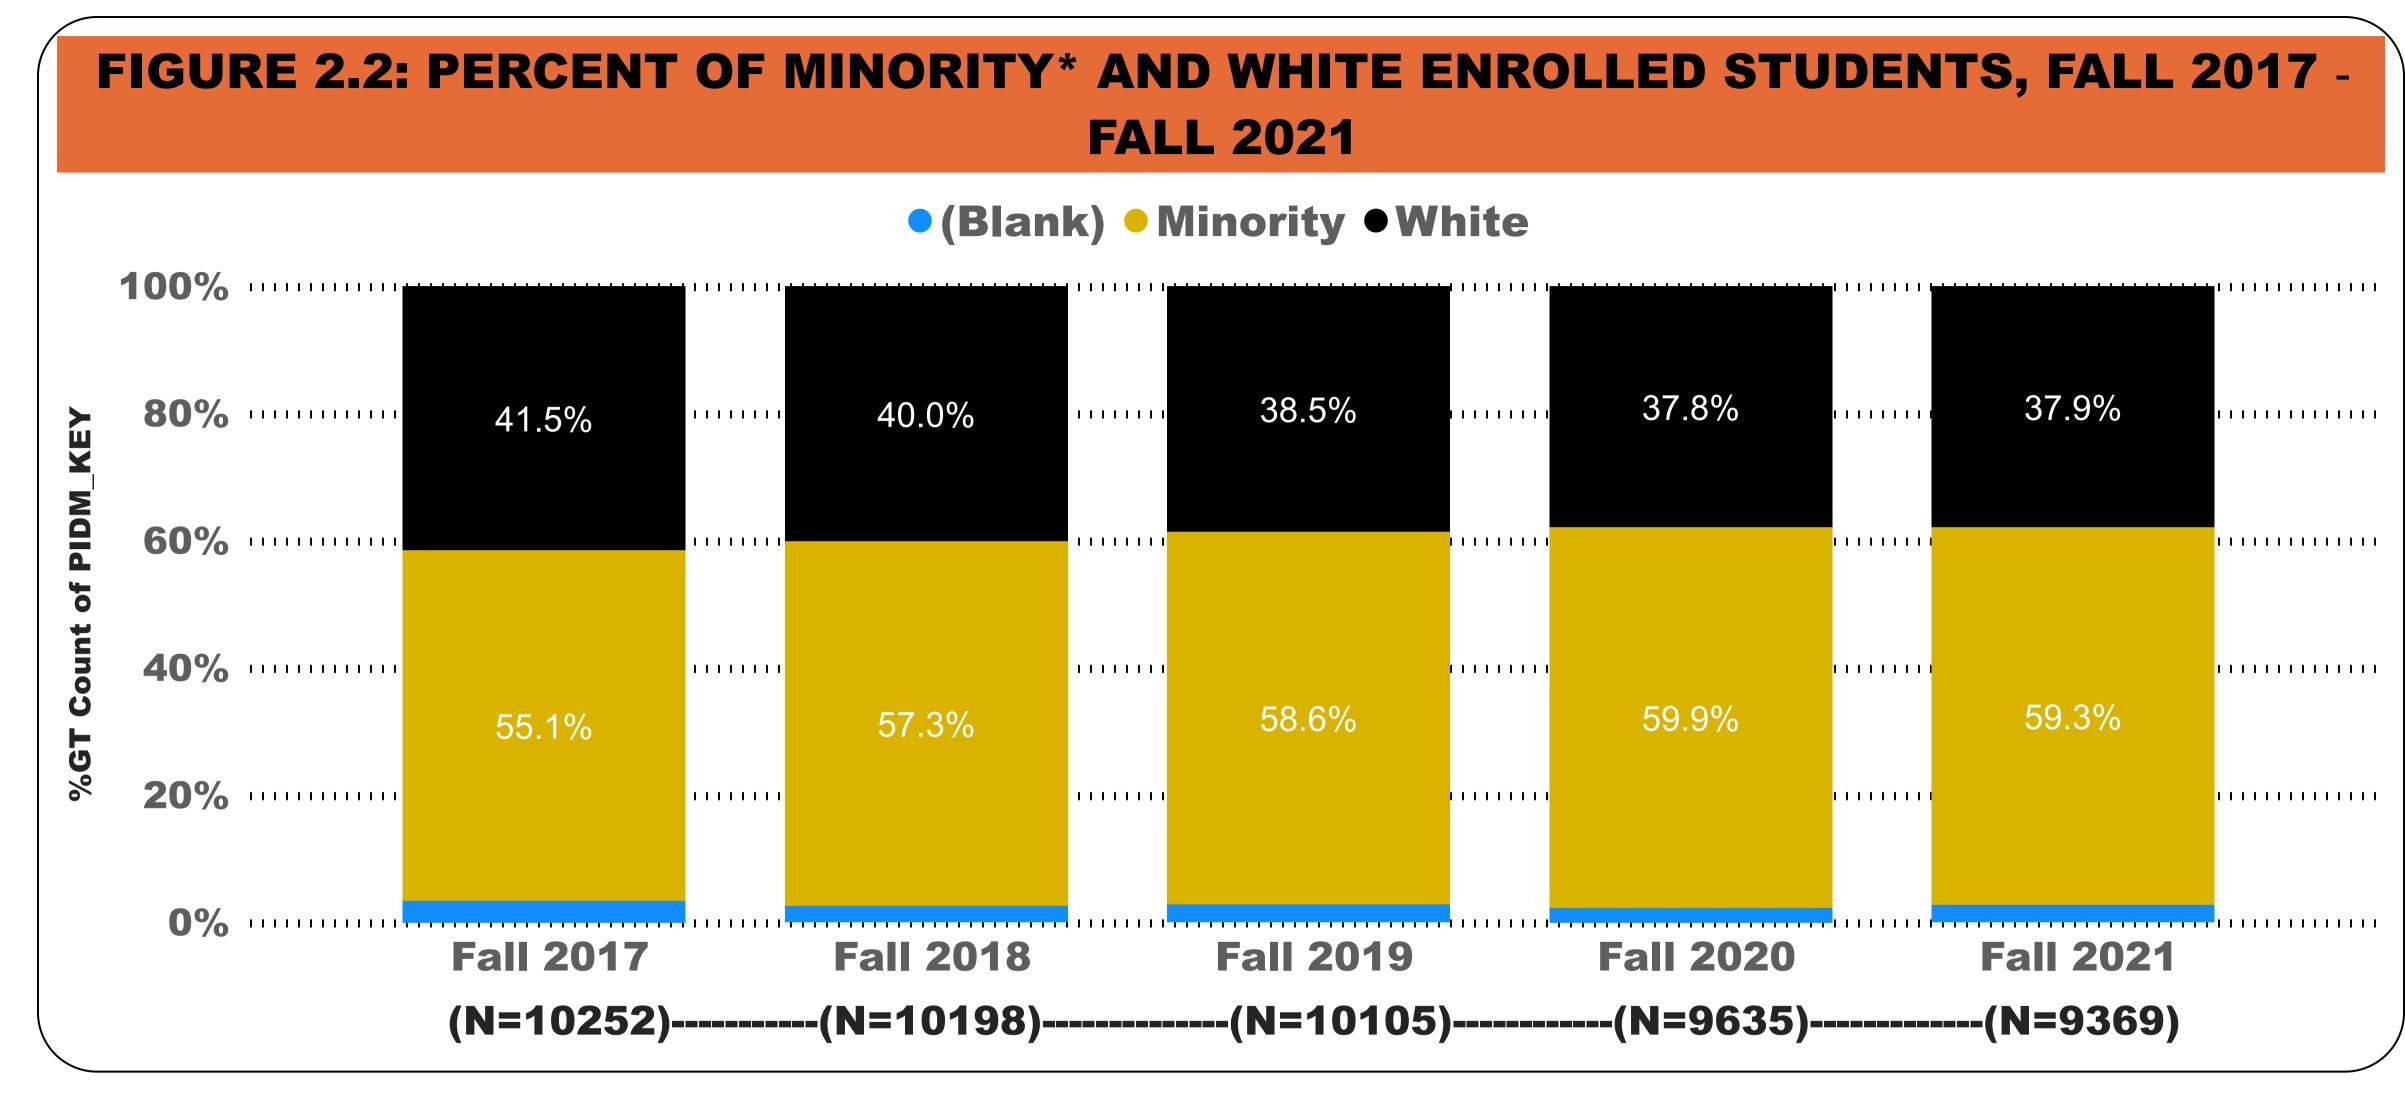

The average age of William Paterson University undergraduates in fall 2019 is 22 years; the average age of gradu ate students is 33 years.

Source: IE Enrollment Reports

| TABLE 2.4: ENF   | ROLLED | STUDEN' | rs by e | THNICIT | Y, RACE | E, AND G | ENDER, | FALL 20 | 17 - FAL | L 2021 |
|------------------|--------|---------|---------|---------|---------|----------|--------|---------|----------|--------|
| ETHNICITY & RACE | Fall   | 2017    | Fall 2  | 2018    | Fall    | 2019     | Fall 2 | 2020    | Fall     | 2021 ^ |
| BY GENDER        | N      | %       | N       | %       | N       | %        | N      | %       | N        | %      |
| Undergraduate    |        |         |         |         |         |          |        |         |          |        |
|                  |        |         |         |         |         |          |        |         |          |        |
| Ν                | 2      | 0.0%    | 2       | 0.0%    | 1       | 0.0%     |        |         |          |        |
| M                | 1,681  | 16.9%   | 1,593   | 16.1%   | 1,468   | 14.9%    | 1,271  | 13.6%   | 1,096    | 12.1%  |
| F                | 1,730  | 17.2%   | 1,634   | 16.4%   | 1,574   | 16.0%    | 1,486  | 15.9%   | 1,359    | 14.9%  |
| Total            | 3,413  | 34.1%   | 3,229   | 32.5%   | 3,043   | 30.9%    | 2,757  | 29.5%   | 2,455    | 27.1%  |
|                  |        |         |         |         |         |          |        |         |          |        |
| N                | 2      | 0.0%    | 3       | 0.0%    | 21      | 0.2%     |        |         | 1        | 0.0%   |
| M                | 106    | 1.1%    | 85      | 0.9%    | 62      | 0.7%     | 45     | 0.5%    | 33       | 0.4%   |
| F                | 119    | 1.3%    | 77      | 0.8%    | 104     | 1.2%     | 52     | 0.6%    | 58       | 0.7%   |
| Total            | 227    | 2.4%    | 165     | 1.7%    | 187     | 2.1%     | 97     | 1.1%    | 92       | 1.1%   |
| Total            | 10,252 | 100.0%  | 10,198  | 100.0%  | 10,105  | 100.0%   | 9,635  | 100.0%  | 9,369    | 100.0% |