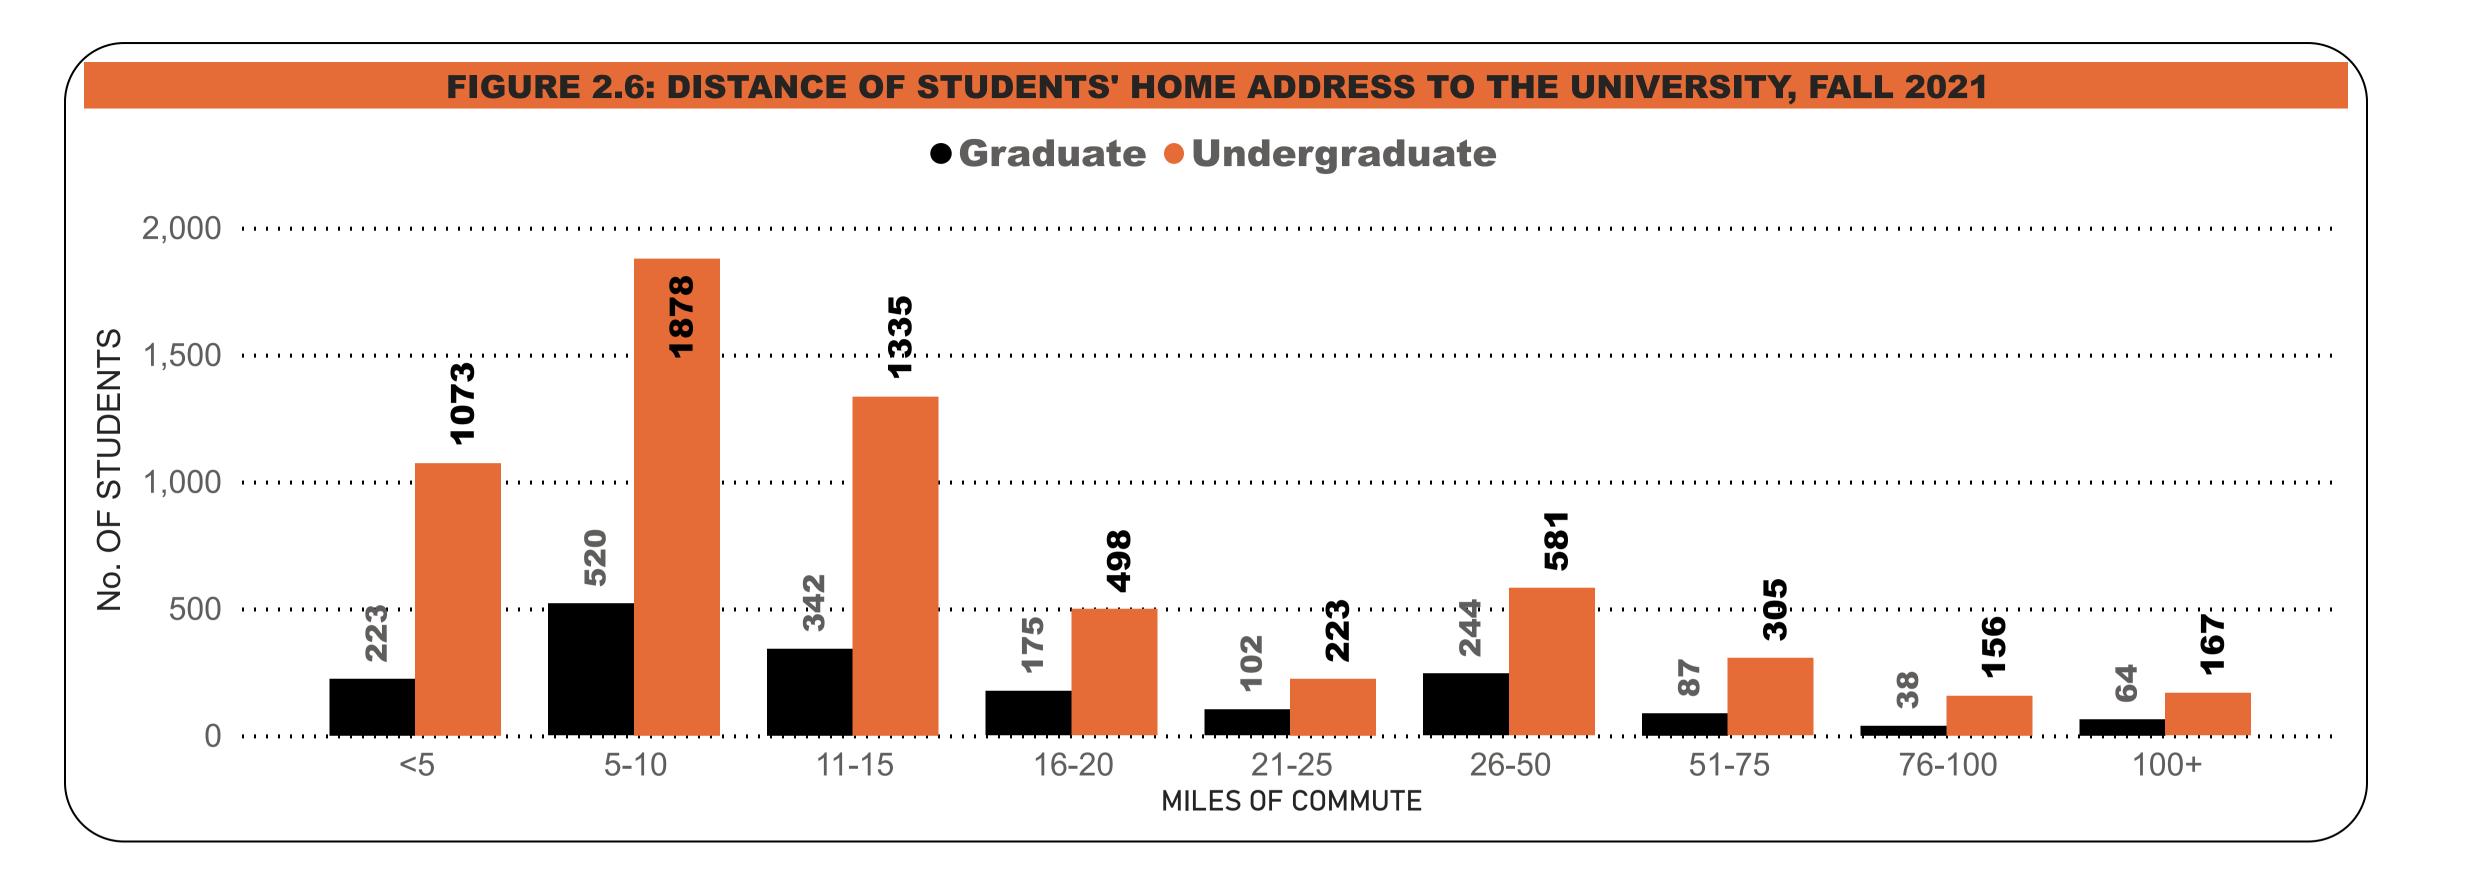

| 71        | 99        | 155       | 404       |

Source: IE Dual Enrollment Data

08/27/2121





Source: IE Enrollment Reports



Minority, in this table, refers to all students who do not identify as white, excluding unknown race/ethnicity and international students. Students whose race/ethnicity is unknown and international students are included in the total counts.

Source: IE Enrollment Reports





N=9316

Students who did not report their gender are excluded from the percents but are included in the total counts.

Source: IE Enrollment Report

FIGURE 2.4: PERCENT OF ENROLLED UNDERGRADUATE STUDENTS LIVING IN RESIDENCE HALLS BY CLASS LEVEL, FALL 2017 - FALL 2021



Source: Office of Institutional Effectiveness 09/08/2021



N = 1320

Source: Office of Institutional Effectiveness



N=8,011 Based on postal code of mailing address and Wayne zip code. Source: Office of Institutional Effectiveness 09/08/2021



Source: IE Course History Reports



Source: Office of Institutional Effectiveness 09/08/2021



Source: Office of Institutional Effectiveness 09/08/2021

#### TABLE 3.1: APPLICATIONS, ACCEPTANCES, AND ENROLLMENTS OF NEW\* GRADUATE STUDENTS, FALL 2017 - FALL 2021

| APPLICATION STATUS     | Fall 2017 | Fall 2018 | Fall 2019 | Fall 2020 | Fall 2021 |
|------------------------|-----------|-----------|-----------|-----------|-----------|
| Applied (Total)        | 1811      | 1898      | 1883      | 2091      | 2649      |
| Applied (Complete)     | 1288      | 1407      | 1363      | 1552      | 2137      |
| Accepted               | 848       | 915       | 947