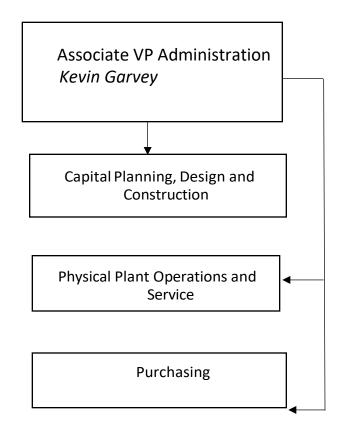

#### **FALL 2021 HIGHLIGHTS**

| STUDENTS                                             |        |
|------------------------------------------------------|--------|
| Total 2021 Headcount Enrollment (Table 2.1)          | 9,369  |
| UNDERGRADUATE ADMISSIONS                             |        |
| Full-Time First-Time First-Year Students (Table 1.1) |        |
| - Applied (Complete)                                 | 8,029  |
| - Accepted                                           | 7,560  |
| - Enrolled                                           | 989    |
| New Transfer Students (Table 1.11)                   |        |
| - Applied (Complete)                                 | 1,662  |
| - Accepted                                           | 1,548  |
| - Enrolled                                           | 752    |
| Status (Table 2.1)                                   |        |
| - Headcount Enrollment: Full Time Students           | 5,708  |
| - Headcount Enrollment: Part Time Students           | 1,511  |
| - Headcount Enrollment: Total Students               | 7,219  |
| Gender (Table 2.4)                                   | 7,213  |
| - Female                                             | 4,269  |
| - Male                                               | 2,949  |
| - Not Reported                                       |        |
| Ethnicity and Race (Table 2.4)                       | 1      |
| - Hispanic (All Races)                               | 2,446  |
| - African American                                   | · ·    |
|                                                      | 1,334  |
| - Asian                                              | 571    |
| - Native American                                    | 3 455  |
| - White                                              | 2,455  |
| - Multi-Racial                                       | 218    |
| - Non-Resident                                       | 95     |
| - Unknown                                            | 92     |
| Ethnicity and Race                                   |        |
| Percent Minority (Table 2.4)                         | 63.40% |
| GRADUATE ADMISSIONS                                  |        |
| New Matriculated Graduated Students (Table 3.1)      |        |
| - Applied (Complete)                                 | 2,137  |
| - Accepted                                           | 1,518  |
| - Enrolled                                           | 960    |
| Status (Table 3.5)                                   |        |
| - Headcount Enrollment: Full Time Students           | 517    |
| - Headcount Enrollment: Part Time Students           | 1,633  |
| - Headcount Enrollment: Total Students               | 2,150  |
| Gender (Table 3.6)                                   |        |
| - Female                                             | 1,622  |
| - Male                                               | 528    |
| - Not Reported                                       | 0      |
| Ethnicity and Race (Table 3.6)                       |        |
| - Hispanic (All Races)                               | 462    |
| - African American                                   | 271    |
| - Asian                                              | 179    |
| - Native American                                    | C      |
| - White                                              | 1,093  |
| - Multi-Racial                                       | 68     |
| - Non-Resident                                       | 26     |
| - Unknown                                            | 51     |
| Ethnicity and Race                                   |        |
| Percent Minority (Table 3.6)                         | 45.60% |