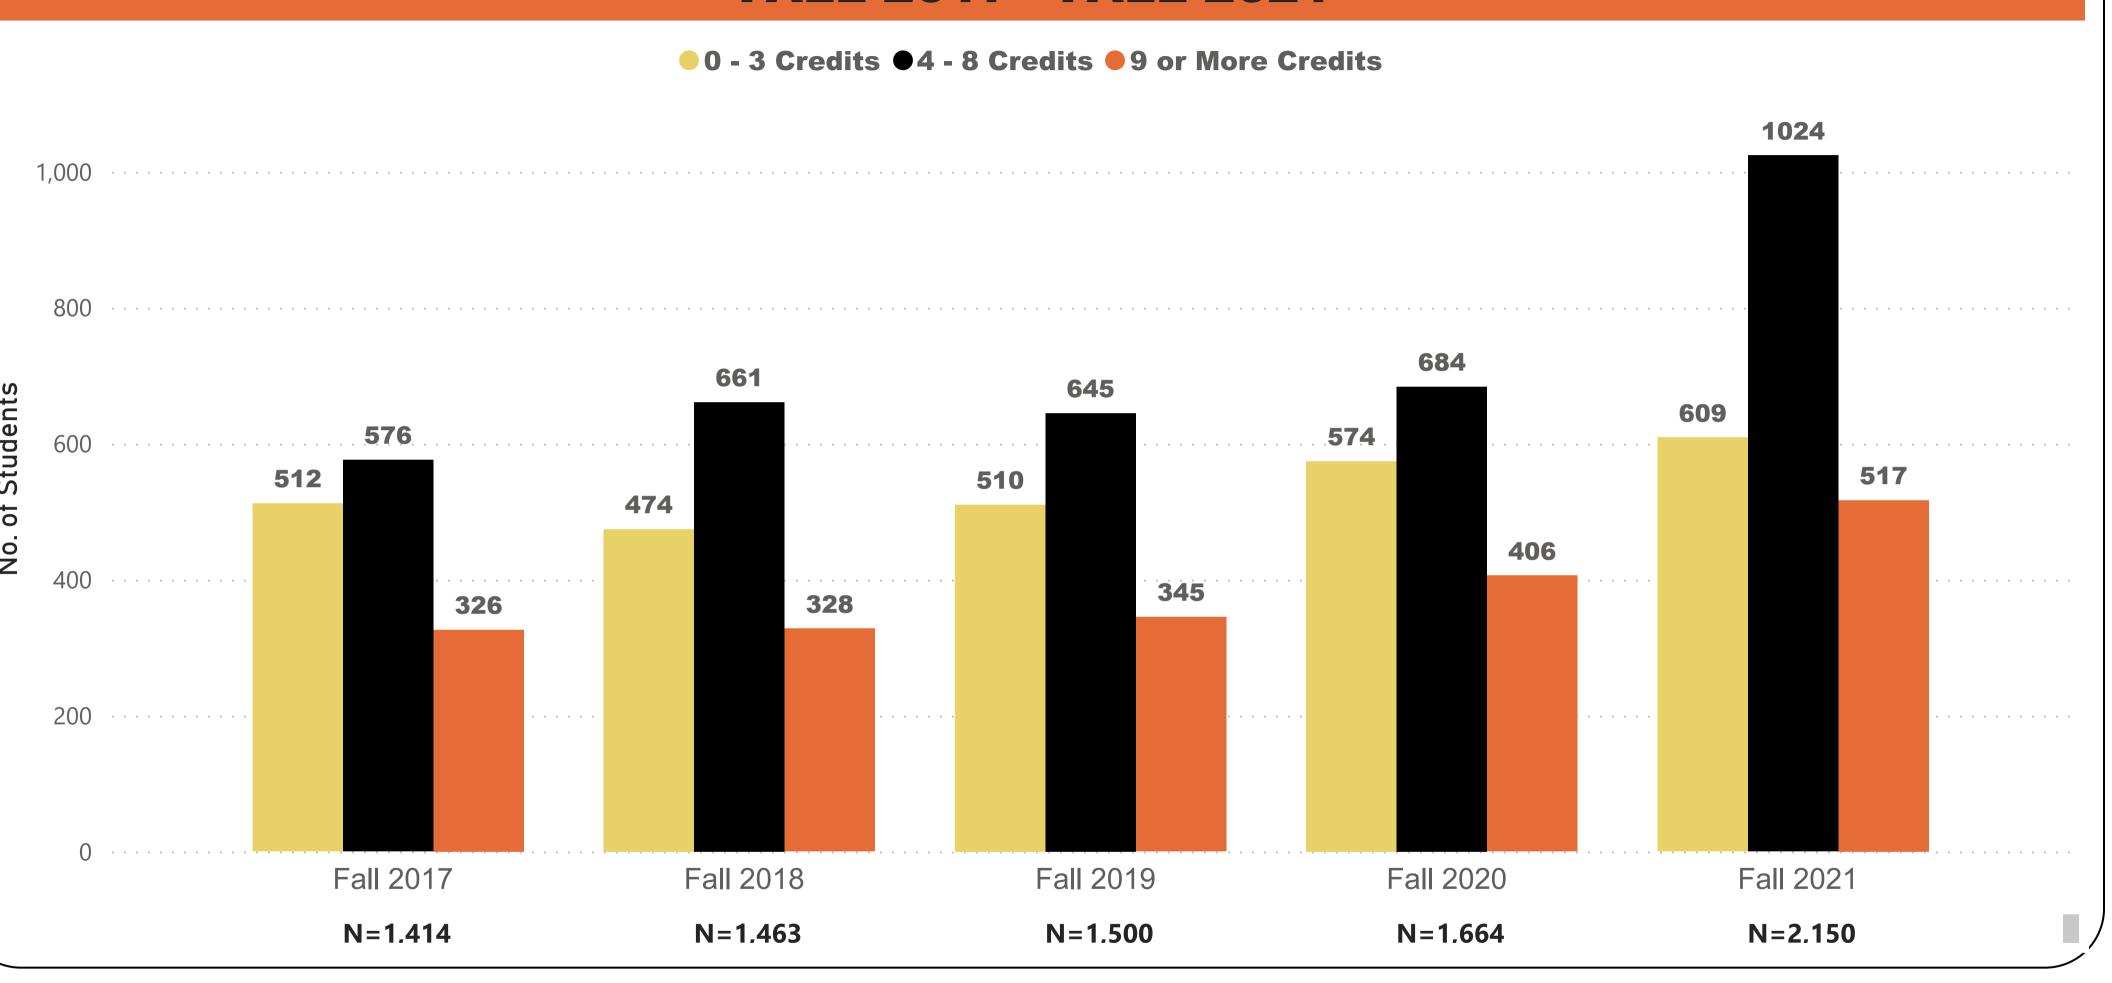

Source: IE Enrollment Reports

| TABLE 2.3: ENROLLED STUDENTS BY AGE, FALL 2017 - FALL 2021 |                |                  |                |                  |                |                  |                |                  |                |                 |  |
|------------------------------------------------------------|----------------|------------------|----------------|------------------|----------------|------------------|----------------|------------------|----------------|-----------------|--|
| Age Category                                               | Fall 2         | 2017             | Fall 2         | 2018             | Fall           | 2019             | Fall           | 2020             | Fall           | 2021            |  |
| of                                                         | N              | %                | N              | %                | N              | %                | N              | %                | N              | %               |  |
| Undergraduate                                              |                |                  |                |                  |                |                  |                |                  |                |                 |  |
| 20 or under                                                | 85             | 1.0%             | 201            | 2.3%             | 1,505          | 17.5%            | 2,378          | 29.8%            | 2,935          | 40.7%           |  |
| 21-24                                                      | 3,703          | 41.9%            | 5,062          | 58.0%            | 4,659          | 54.1%            | 3,722          | 46.7%            | 2,657          | 36.8%           |  |
| 25-34                                                      | 4,486          | 50.8%            | 3,013          | 34.5%            | 2,053          | 23.9%            | 1,455          | 18.3%            | 1,103          | 15.3%           |  |
| 35-44                                                      | 357            | 4.0%             | 301            | 3.4%             | 249            | 2.9%             | 257            | 3.2%             | 325            | 4.5%            |  |
| 45 or older                                                | 207            | 2.3%             | 157            | 1.8%             | 139            | 1.6%             | 159            | 2.0%             | 199            | 2.8%            |  |
| Unknown                                                    |                |                  | 1              | 0.0%             |                |                  |                |                  |                |                 |  |
| Total                                                      | 8,838          | 100.0%           | 8,735          | 100.0%           | 8,605          | 100.0%           | 7,971          | 100.0%           | 7,219          | 100.0%          |  |
| Age Category                                               | Fall           | 2017             | Fall           | 2018             | Fall 2019      |                  | Fall           | 2020             | Fal            | 1 2021          |  |
| of                                                         | N              | %                | Ν              | %                | Ν              | %                | Ν              | %                | Ν              | %               |  |
| Graduate                                                   |                |                  |                |                  |                |                  |                |                  |                |                 |  |
| 45 or older                                                | 325            | 23.0%            | 300            | 20.5%            | 262            | 17.5%            | 285            | 17.1%            | 337            | 15.7%           |  |
| 35-44                                                      | 325            | 23.0%            | 315            | 21.5%            | 327            | 21.8%            | 342            | 20.6%            | 458            | 21.3%           |  |
| 25-34                                                      | 764            | 54.0%            | 839            | 57.3%            | 833            | 55.5%            | 819            | 49.2%            | 1,008          | 46.9%           |  |
| 21-24                                                      |                |                  | 9              | 0.6%             | 78             | 5.2%             | 218            | 13.1%            | 345            | 16.0%           |  |
| 20 or under                                                |                |                  |                |                  |                |                  |                |                  | 2              | 0.1%            |  |
| Total<br>Total                                             | 1,414<br>1,414 | 100.0%<br>100.0% | 1,463<br>1,463 | 100.0%<br>100.0% | 1,500<br>1,500 | 100.0%<br>100.0% | 1,664<br>1,664 | 100.0%<br>100.0% | 2,150<br>2,150 | 100.0%<br>100.0 |  |