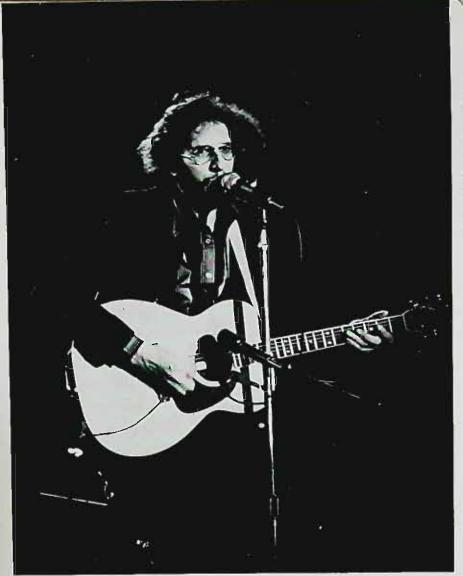

### ENTERTAINMENT

Homecoming '78 Style

David Bromberg at Shea

The Atlantics

Dr. Bryan Wilson Key