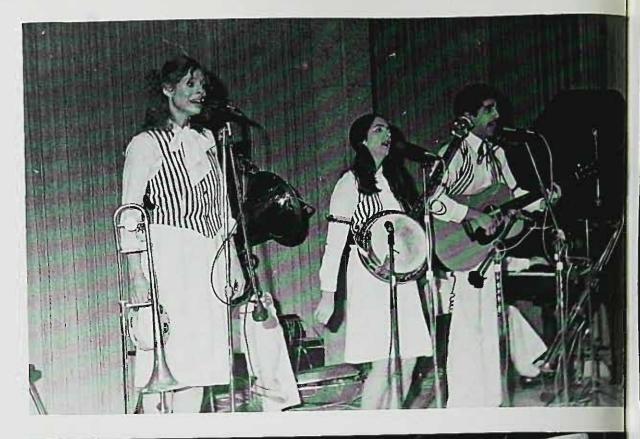

### ENTERTAINMENT

Homecoming '78 Style

David Bromberg at Shea

The Atlantics

Dr. Bryan Wilson Key