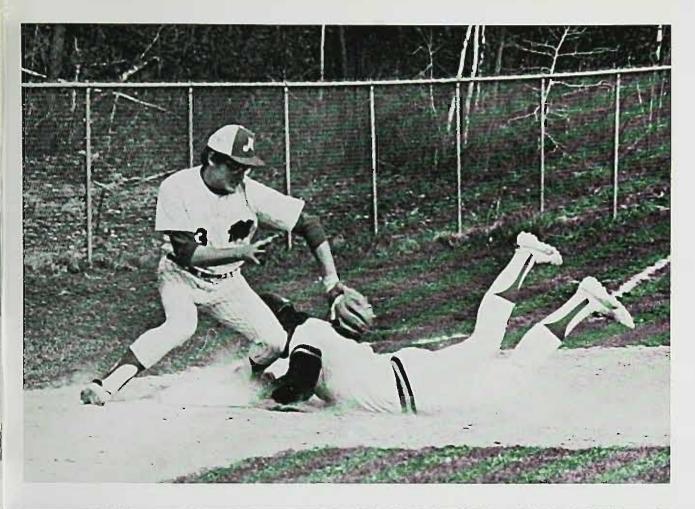

e scored consistently, and the future of the club promises to be a bright one.

## Good Performances Abound













Good performances were in abundance for the WPC gymnastics team, whose ability to score against tough competition resulted in an excellent overall season. Revealing her enthusiasm for the team members, Coach Sue Herdemian emphasized the talent of freshman Nancy Pittman, who, with Iris Mittendorf and Jeanne Smith, contributed to the success of the team. Such established clubs as the Universities of Maryland and North Carolina threatened the WPC scoring capacity, but the team ended the season with a respectable 92 average.

- a. Marsha Taylor
- b. Nancy Pitman
- c. Iris Mittendorf
- d Iris Mittendorf
- e. Nancy Pitman
- f. Marsha Taylor



# SPRING SPORTS





Baseball







Pioneers Win Three





Tough Week

Eyes Playoffs

m





## WPC Track and Field

The WPC track team, coached by Bob Smith, placed seventh in a track meet composed of sixteen teams, scoring 27½ points.

Glassboro, who finished fourth, was the only New Jersey team to beat the WPC athletes.

Captain Tony Ciccone, a 1979 graduate, was instrumental in the success of the team. Ciccone, whose main event was the hurdles, drew WPC's only placing at the West Point meet, running the 55 meter high hurdles in 7.8 seconds.

Dedication was contagious among the team members. Clarence Cox, Henry White, Dana Tilghman and Walter Watson set a school record in the 440 Relay at Camden Community College, with an admirable time of 43.6 seconds.

Marked with record-breaking performances and the achievement of