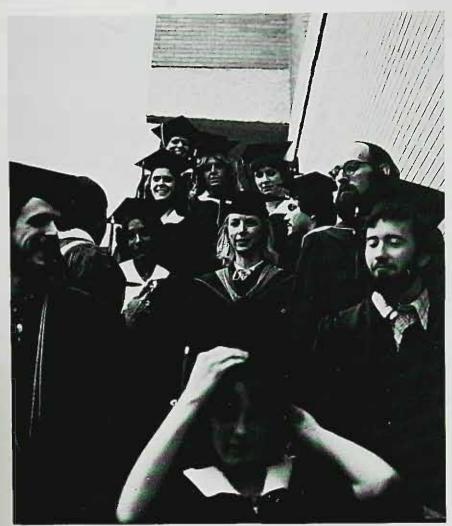

## R-A-I-N

Over 2000 graduates assembled on Wightman Field for the 145th commencement of William Paterson College. Although weather conditions postponed the ceremony one day, the cloudy skies and threat of R-A-I-N did not affect the euphoric graduates on their big day.