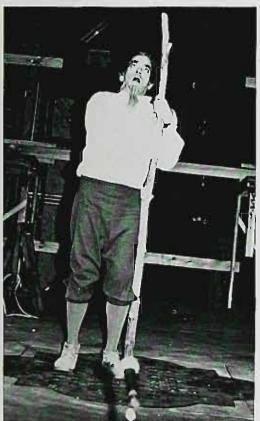

#### Man of LaMancha

Laughter, tears, and all those emotions inbetween were in great supply in the WPC Theatre Department rendition of "Man of La Mancha." Chev Rodgers, a member of the original Broadway cast of the musical, delighted the audience with his complex portrayal of the dauntless Don Quixote. Talent was consistent throughout the cast. Mark Owen and Robin Miller exemplified the outstanding vocal abilities of the supporting cast, while Fiore de Rosa and Kathleen Durrie, in the respective roles of Sancho Panza and Aldonza, were energetic and convincing in their major roles. The combined efforts of all involved produced a truly professional theatrical production.