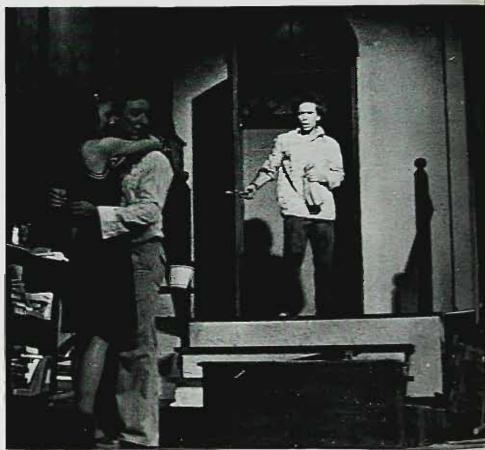

# PIONEER PLAYERS PRESENT

Man of La Mancha
Star Spangled Girl
The Rose Tattoo
Jesus Christ Superstar
The Effect of Gamma Rays
on
Man-in-the-Moon Marigolds
Equus

は一門には「一門」は「一」

This slapstick comedy of Neil Simon demanded an awareness of timing which was lacking among the WPC actors. The performance did have some amusing moments, but the overall production was a disappointment.