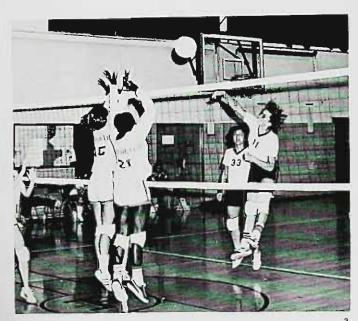

### Goalies Beware





- a. Meg Gallarelli, Nancy Bottage, Pat Cole
  b. Coach Karen Cushing
  c. Pat Cole, Chris Anoyo
  d. Cathy Cleaver
  e. Lynn Pendergast, Meg Gallarelli



CAUTION: Goal tending may be hazardous to your health. The WPC field hockey team learned this the hard way. Top goalie Cathy Lowry was injured in the season and replaced by Pat Cole, the senior captain. Totally unfamilliar with the position, Cole managed to hold the team together.

Cole's aggressiveness was matched only by Meg Gallarelli's scoring ability, with 17 out of the squad's 28 goals to her credit. Gallarelli may well become one of the finest players in the conference.

Coach Karen Cushing sees great potential in the team, which was victorious in its last game against Centenary, with a score of 5-0.









- a. Bonnie Jablonski, Dianna Singer
- b. Lisa Siletti
- c. Lisa Siletti, Bonnie Jablonski
- d. Diane Amoscato
- e. Lisa Siletti
- f. Diane Amoscato, Dianna Singer, Bonnie Jablonski
- g. Lisa Franklin





### Spikers End with 9-8 Season

Marked by its ups and downs, the WPC volleyball team ended the season victoriously. The powerful serves and spiking of players Bonnie Jablonski, Marguerite Hertz, Debbie Willard, and Maryann Taormina contributed to what was a fine overall team performance. A record of 9-8 was achieved at season's end.







## Netters Show Improvement







HITAM DETERENT PARTECE AT NEW ICHEEV

With the loss of nine of their players, the Netters managed to end the season with a 9-6 record. Marla Zeller, undefeated in first singles play, was undoubtedly an asset to t