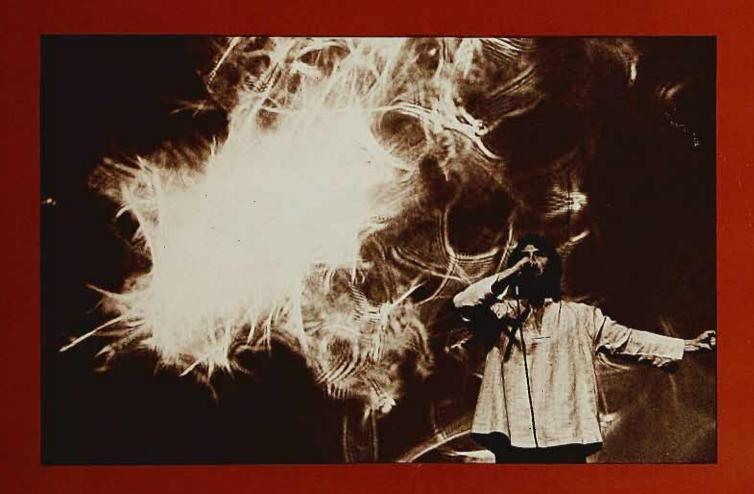

### ENTERTAINMENT

Homecoming '78 Style

David Bromberg at Shea

The Atlantics

Dr. Bryan Wilson Key