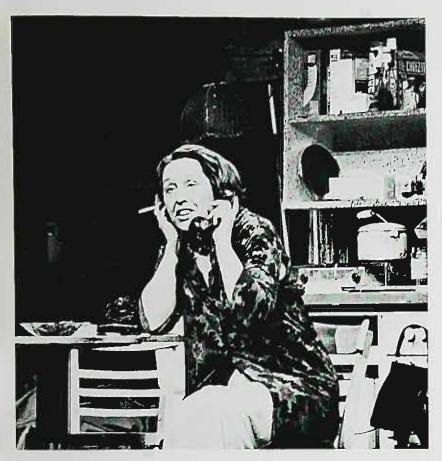

An abandoned geriatric, a self-seeking middle-aged mother, a daughter considered by many to be slightly daft, and another who raises rabbits and mutated flowers, all live in a house littered with rabbit droppings.

Producer Wil Grant assembled all these unlikely characters for a strong performance in the Hunziker Theatre.

The Effect
of
Gamma Rays
on
Man-in-the-Moon
Marigolds