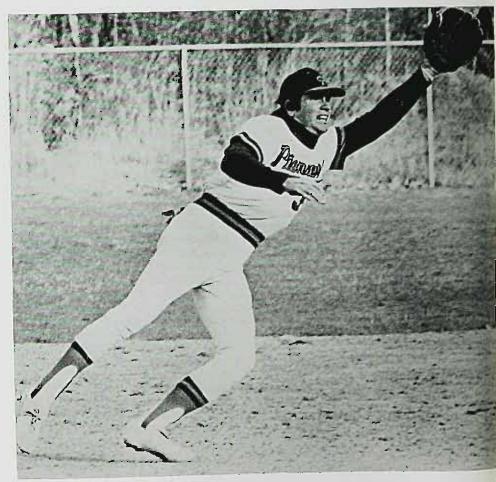

ove scored consistently, and the future of the club promises to be a bright one.

## Good Performances Abound













Good performances were in abundance for the WPC gymnastics team, whose ability to score against tough competition resulted in an excellent overall season. Revealing her enthusiasm for the team members, Coach Sue Herdemian emphasized the talent of freshman Nancy Pittman, who, with Iris Mittendorf and Jeanne Smith, contributed to the success of the team. Such established clubs as the Universities of Maryland and North Carolina threatened the WPC scoring capacity, but the team ended the season with a respectable 92 average.

- a. Marsha Taylor
- b. Nancy Pitman
- c. Iris Mittendorf
- d Iris Mittendorf
- e. Nancy Pitman
- f. Marsha Taylor



# SPRING SPORTS





Baseball







Pioneers Win Three





Tough Week

Eyes Playoffs

m





## WPC Track and Field

The WPC track team, coached by Bob Smith, placed seventh in a track meet composed of sixteen teams, scoring 27½ points.

Glassboro, who finished fourth, was the only New Jersey team to beat the WPC athletes.

Captain Tony Ciccone, a 1979 graduate, was instrumental in the success of the team. Ciccone, whose main event was the hurdles, drew WPC's only placing at the West Point meet, running the 55 meter high hurdles in 7.8 seconds.

Dedication was contagious among the team members. Clarence Cox, Henry White, Dana Tilghman and Walter Watson set a school record in the 440 Relay at Camden Community College, with an admirable time of 43.6 seconds.

Marked with record-breaking performances and the achievement