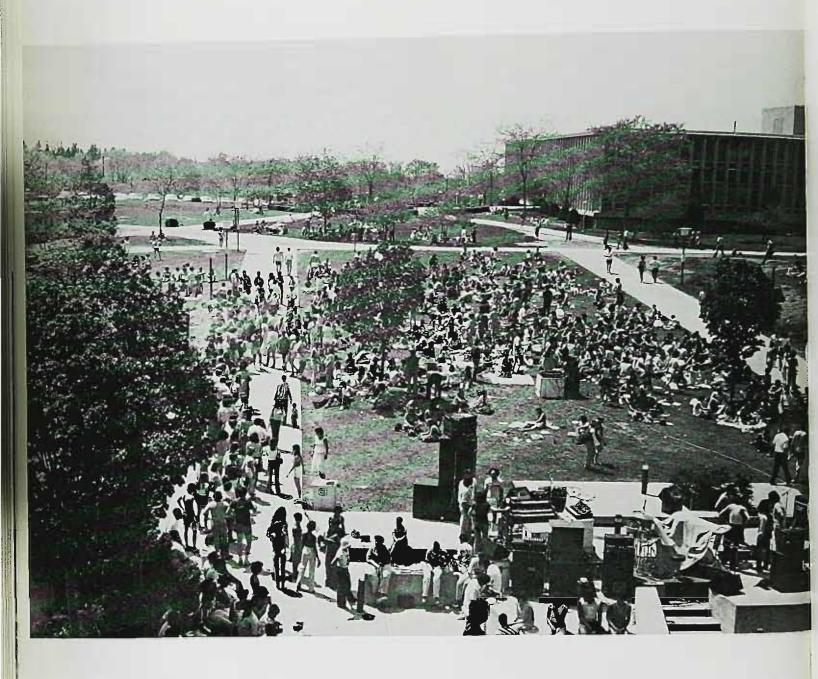

## R-A-I-N

Over 2000 graduates assembled on Wightman Field for the 145th commencement of William Paterson College. Although weather conditions postponed the ceremony one day, the cloudy skies and threat of R-A-I-N did not affect the euphoric graduates on their big day.