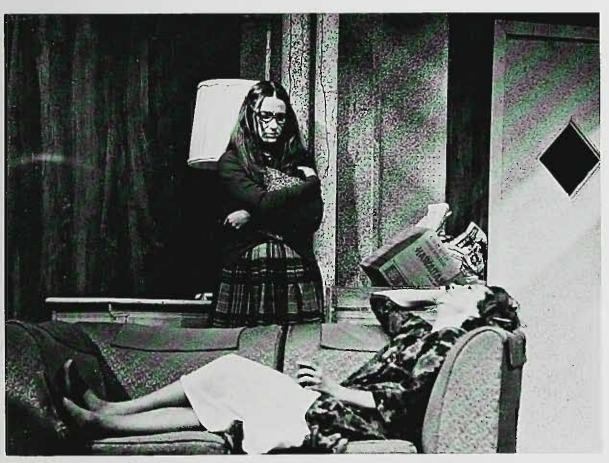

An abandoned geriatric, a self-seeking middle-aged mother, a daughter considered by many to be slightly daft, and another who raises rabbits and mutated flowers, all live in a house littered with rabbit droppings.

Producer Wil Grant assembled all these unlikely characters for a strong performance in the Hunziker Theatre.

The Effect
of
Gamma Rays
on
Man-in-the-Moon
Marigolds