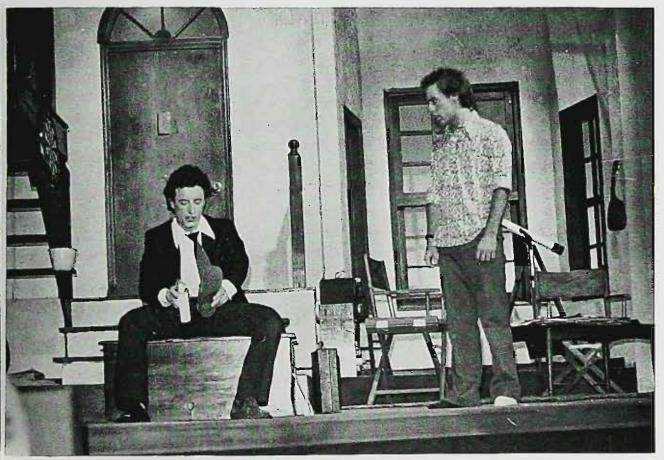

# PIONEER PLAYERS PRESENT

Man of La Mancha
Star Spangled Girl
The Rose Tattoo
Jesus Christ Superstar
The Effect of Gamma Rays
on
Man-in-the-Moon Marigolds
Equus

は一門には「一門」は「一」

This slapstick comedy of Neil Simon demanded an awareness of timing which was lacking among the WPC actors. The performance did have some amusing moments, but the overall production was a disappointment.