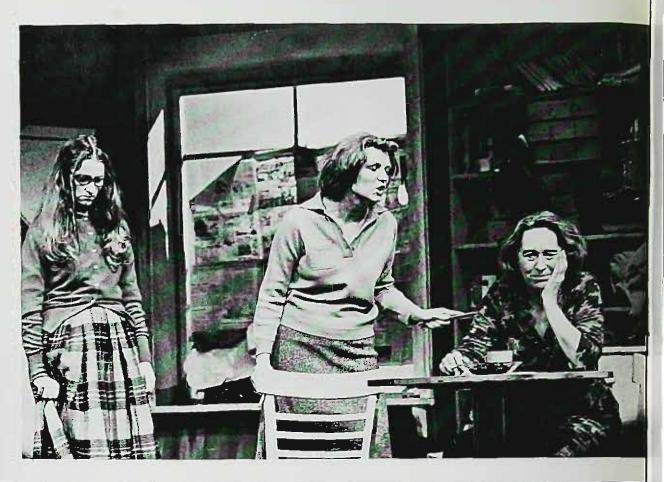

An abandoned geriatric, a self-seeking middle-aged mother, a daughter considered by many to be slightly daft, and another who raises rabbits and mutated flowers, all live in a house littered with rabbit droppings.

Producer Wil Grant assembled all these unlikely characters for a strong performance in the Hunziker Theatre.

The Effect
of
Gamma Rays
on
Man-in-the-Moon
Marigolds