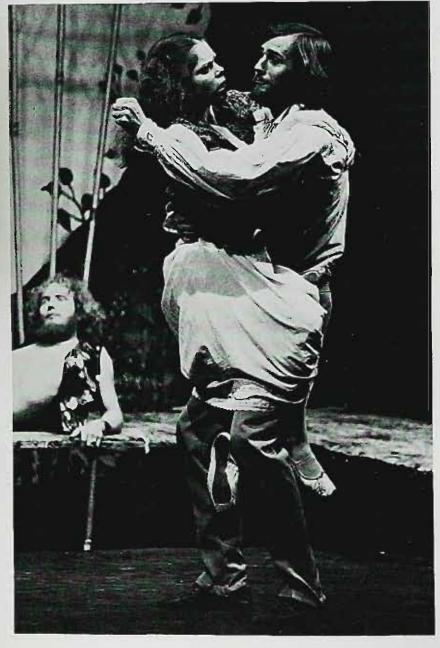

# PIONEER PLAYERS PRESENT

Man of La Mancha
Star Spangled Girl
The Rose Tattoo
Jesus Christ Superstar
The Effect of Gamma Rays
on
Man-in-the-Moon Marigolds
Equus

#### Man of LaMancha

Laughter, tears, and all those emotions inbetween were in great supply in the WPC Theatre Department rendition of "Man of La Mancha." Chev Rodgers, a member of the original Broadway cast of the musical, delighted the audience with his complex portrayal of the dauntless Don Quixote. Talent was consistent throughout the cast. Mark Owen and Robin Miller exemplified the outstanding vocal abilities of the supporting cast, while Fiore de Rosa and Kathleen Durrie, in the respective roles of Sancho Panza and Aldonza, were energetic and convincing in their major roles. The combined efforts of all involved produced a truly professional theatrical production.