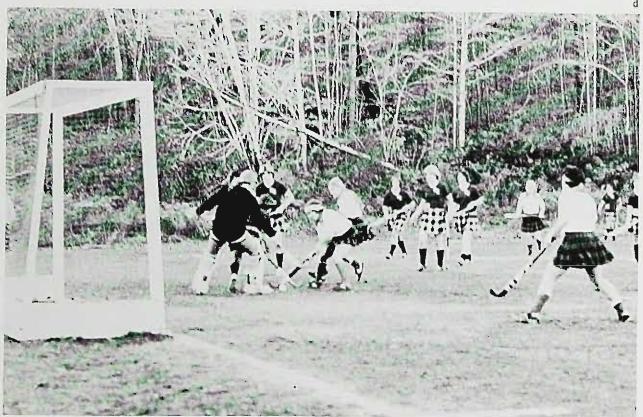

### Goalies Beware





- a. Meg Gallarelli, Nancy Bottage, Pat Cole
  b. Coach Karen Cushing
  c. Pat Cole, Chris Anoyo
  d. Cathy Cleaver
  e. Lynn Pendergast, Meg Gallarelli



CAUTION: Goal tending may be hazardous to your health. The WPC field hockey team learned this the hard way. Top goalie Cathy Lowry was injured in the season and replaced by Pat Cole, the senior captain. Totally unfamilliar with the position, Cole managed to hold the team together.

Cole's aggressiveness was matched only by Meg Gallarelli's scoring ability, with 17 out of the squad's 28 goals to her credit. Gallarelli may well become one of the finest players in the conference.

Coach Karen Cushing sees great potential in the team, which was victorious in its last game against Centenary, with a score of 5-0.









- a. Bonnie Jablonski, Dianna Singer
- b. Lisa Siletti
- c. Lisa Siletti, Bonnie Jablonski
- d. Diane Amoscato
- e. Lisa Siletti
- f. Diane Amoscato, Dianna Singer, Bonnie Jablonski
- g. Lisa Franklin





### Spikers End with 9-8 Season

Marked by its ups and downs, the WPC volleyball team ended the season victoriously. The powerful serves and spiking of players Bonnie Jablonski, Marguerite Hertz, Debbie Willard, and Maryann Taormina contributed to what was a fine overall team performance. A record of 9-8 was achieved at season's end.







## Netters Show Improvement







HITAM DETERENT PARTECE AT NEW ICHEEV

With the loss of nine of their players, the Netters managed to end the season with a 9-6 record. Marla Zeller, undefeated in first singles play, was undoubtedly an asset to