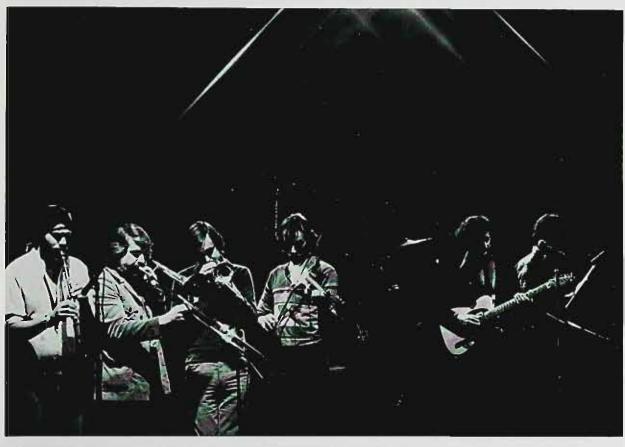

### ENTERTAINMENT

Homecoming '78 Style

David Bromberg at Shea

The Atlantics

Dr. Bryan Wilson Key