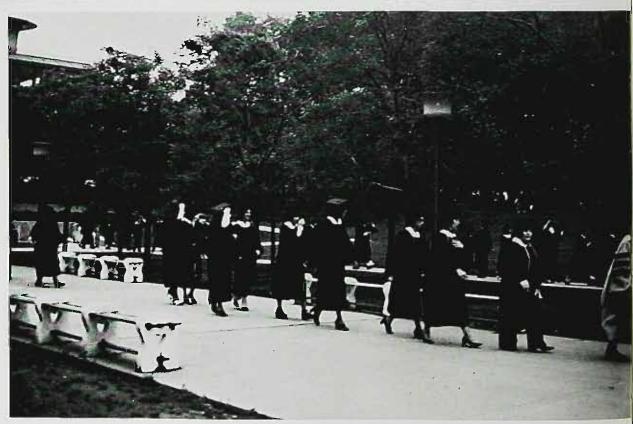

## R-A-I-N

Over 2000 graduates assembled on Wightman Field for the 145th commencement of William Paterson College. Although weather conditions postponed the ceremony one day, the cloudy skies and threat of R-A-I-N did not affect the euphoric graduates on their big day.