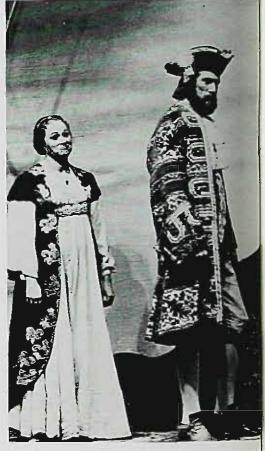

# PIONEER PLAYERS PRESENT

Man of La Mancha
Star Spangled Girl
The Rose Tattoo
Jesus Christ Superstar
The Effect of Gamma Rays
on
Man-in-the-Moon Marigolds
Equus

#### Man of LaMancha

Laughter, tears, and all those emotions inbetween were in great supply in the WPC Theatre Department rendition of "Man of La Mancha." Chev Rodgers, a member of the original Broadway cast of the musical, delighted the audience with his complex portrayal of the dauntless Don Quixote. Talent was consistent throughout the cast. Mark Owen and Robin Miller exemplified the outstanding vocal abilities of the supporting cast, while Fiore de Rosa and Kathleen Durrie, in the respective roles of Sancho Panza and Aldonza, were energetic and convincing in their major roles. The combined efforts of all involved produced a truly professional theatrical production.