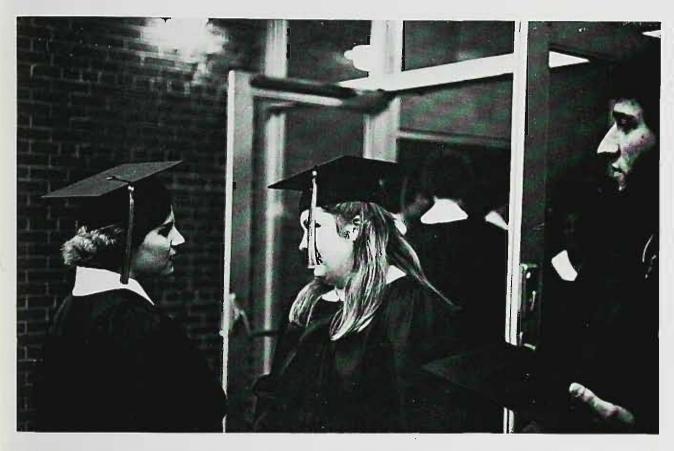

## R-A-I-N

Over 2000 graduates assembled on Wightman Field for the 145th commencement of William Paterson College. Although weather conditions postponed the ceremony one day, the cloudy skies and threat of R-A-I-N did not affect the euphoric graduates on their big day.