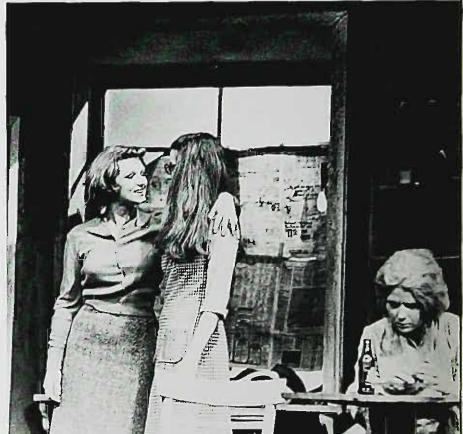

An abandoned geriatric, a self-seeking middle-aged mother, a daughter considered by many to be slightly daft, and another who raises rabbits and mutated flowers, all live in a house littered with rabbit droppings.

Producer Wil Grant assembled all these unlikely characters for a strong performance in the Hunziker Theatre.

The Effect
of
Gamma Rays
on
Man-in-the-Moon
Marigolds