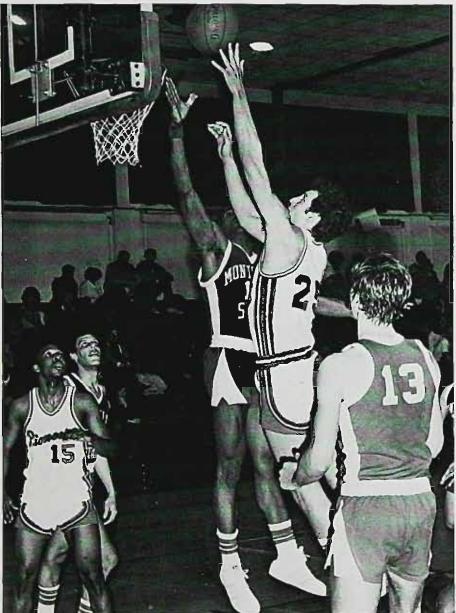

onski, Marguerite Hertz, Debbie Willard, and Maryann Taormina contributed to what was a fine overall team performance. A record of 9-8 was achieved at season's end.







## Netters Show Improvement







HITAM DETERENT PARTECE AT NEW ICHEEV

With the loss of nine of their players, the Netters managed to end the season with a 9-6 record. Marla Zeller, undefeated in first singles play, was undoubtedly an asset to the team. Lori Johnson also contributed her skills. When paired with Zeller, there was double trouble as the Netter pair went on to defeat Trenton's state tourney finalists, Laughlin and Donahue in doubles play.

The Netters, whose record was not outstanding, showed a marked improvement.





# ROCKY LOCKRIDGE



# WINTER SPORTS



# Outstanding Performances Mark '79 Season







Several outstanding performances marked the Men's Pioneer Basketball season. The team, which finished with the third best record in the state, was lead by Clint Wheeler in scoring, shooting percentage, assists and steals. Also contributing to the commendable season were John Rice, Ted Bonner, and Baron Hickson, each responsible for double figure scoring.

Concentration was lacking among the players to which coach John Adams attributed their faulty executions. The Pioneers ended in conference play and did not make league playoffs.

The final record for the WPC JV team was more impressive, with a total of 17 wins and 2 losses. Freshman Reggie Young lead the team, followed by Tony Wilson, who contributed 20 points.

- a. Clint Wheeler Bob Ciccone
- b. Coaches Adams and Ash
- e. Bob Ciccone