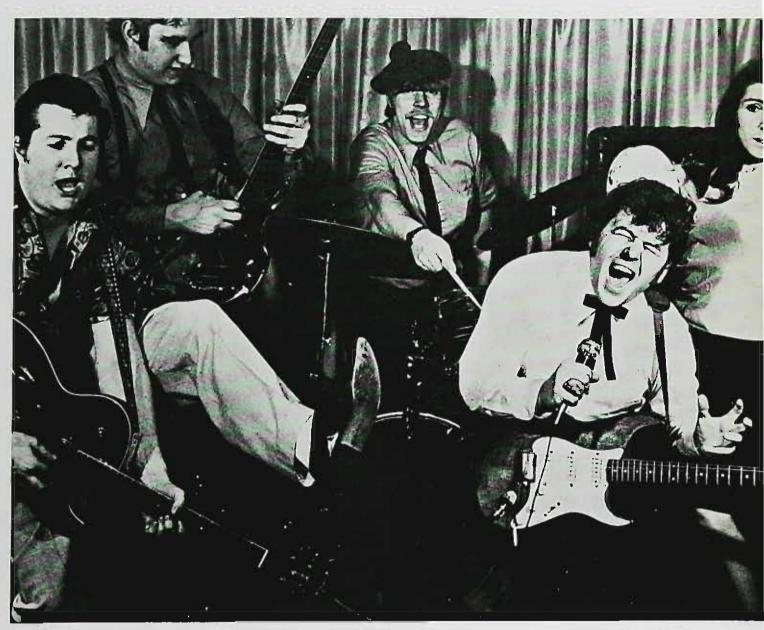

### ENTERTAINMENT

Homecoming '78 Style

David Bromberg at Shea

The Atlantics

Dr. Bryan Wilson Key