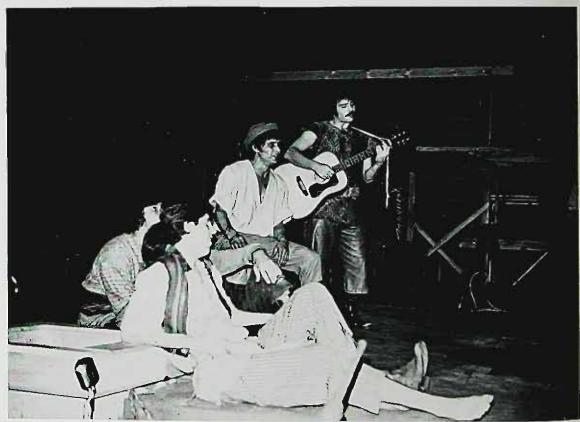

## Jesus Christ Superstar

A contemporary twist was given to "Jesus Christ Superstar," the popular rock opera presented by the WPC players March 8th through March 11th. Films of slimelike colors were projected on a screen behind the stage and live musical accompaniment was provided by the college orchestra. A musical in "sensurround" was the final effect. Though less "noise" and more talent was needed to polish the show, Paul Dames, in the title role, and Elizabeth Chambers, the sensitive portrayer of Mary Magdelene, matched the special effects in their energy and exuberance. The play, whose deficiencies were minimal, resulted in an enjoyable and invigorating evening.