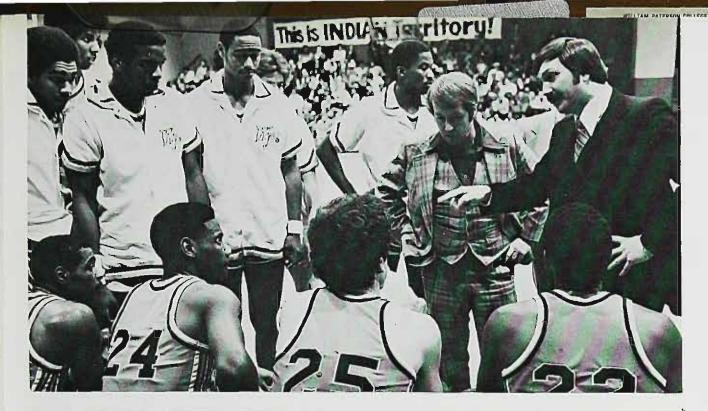

blonski, Marguerite Hertz, Debbie Willard, and Maryann Taormina contributed to what was a fine overall team performance. A record of 9-8 was achieved at season's end.







## Netters Show Improvement







HITAM DETERENT PARTECE AT NEW ICHEEV

With the loss of nine of their players, the Netters managed to end the season with a 9-6 record. Marla Zeller, undefeated in first singles play, was undoubtedly an asset to the team. Lori Johnson also contributed her skills. When paired with Zeller, there was double trouble as the Netter pair went on to defeat Trenton's state tourney finalists, Laughlin and Donahue in doubles play.

The Netters, whose record was not outstanding, showed a marked improvement.





# ROCKY LOCKRIDGE



# WINTER SPORTS



# Outstanding Performances Mark '79 Season







Several outstanding performances marked the Men's Pioneer Basketball season. The team, which finished with the third best record in the state, was lead by Clint Wheeler in scoring, shooting percentage, assists and steals. Also contributing to the commendable season were John Rice, Ted Bonner, and Baron Hickson, each responsible for double figure scoring.

Concentration was lacking among the players to which coach John Adams attributed their faulty executions. The Pioneers ended in conference play and did not make league playoffs.

The final record for the WPC JV team was more impressive, with a total of 17 wins and 2 losses. Freshman Reggie Young lead the team, followed by Tony Wilson, who contributed 20 points.

- a. Clint Wheeler Bob Ciccone
- b. Coaches Adams and Ash
- e. Bob Ciccon