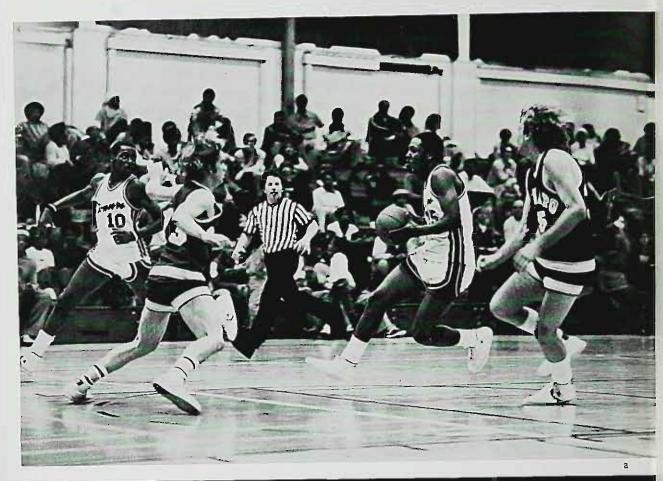

anding performances marked the Men's Pioneer Basketball season. The team, which finished with the third best record in the state, was lead by Clint Wheeler in scoring, shooting percentage, assists and steals. Also contributing to the commendable season were John Rice, Ted Bonner, and Baron Hickson, each responsible for double figure scoring.

Concentration was lacking among the players to which coach John Adams attributed their faulty executions. The Pioneers ended in conference play and did not make league playoffs.

The final record for the WPC JV team was more impressive, with a total of 17 wins and 2 losses. Freshman Reggie Young lead the team, followed by Tony Wilson, who contributed 20 points.

- a. Clint Wheeler Bob Ciccone
- b. Coaches Adams and Ash
- e. Bob Ciccone John Caldwell





- a. John Caldwell Clint Wheeler
- b. John Demby c. Ted Bonner



Consistency
Proves to be
the Key











- a. Margaret Piluso Donna Billett
- b. Debbie Comerie
- c. Donna Billett
- d. Debbie Linquist
- e. Margaret Piluso

The balance and consistency of the Pioneer Women's Basketball team have resulted in an overall performance greatly improved over last year. Coach John Tague states that the team has "a lot of people who can score and our passing is excellent."

The core of the squad is provided by Debbie Comerie, Margaret Piluso, Maureen Brady, and Sandy Horan, who each average scores in the double figures.

Defense has also been a factor in the team's success, which has prevented opposing teams from accumulating high scores.

With a current record of 17-8, the Pioneer Cagers pro