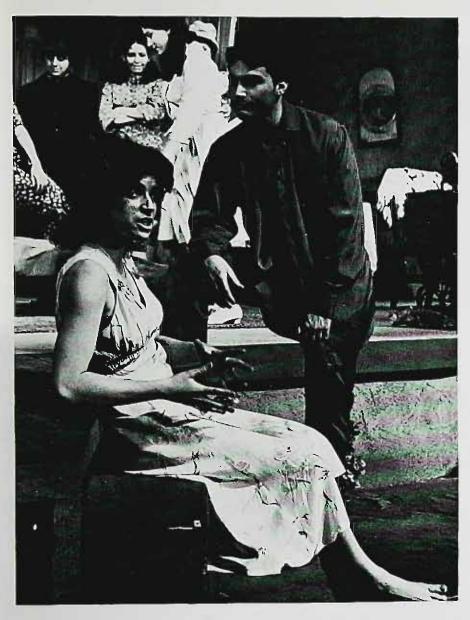

Star Spangled Girl

A Rose Tatoo

A troubled family provides the focus in Tennessee Williams' "The Rose Tatoo," and the WPC players, directed by Dr. Young, rendered the theme interesting. Marked with some fine interpretations, Brenda Luchetti, who depicted Serafina Delle Rosa, and Fiore De Rosa, who portrayed Alvara Mangiacavallo, the players revealed a sensitive understanding of psychological conflict. Quality of performance was not consistent throughout the play, but the actors reflected an intuitive understanding of a difficult subject.