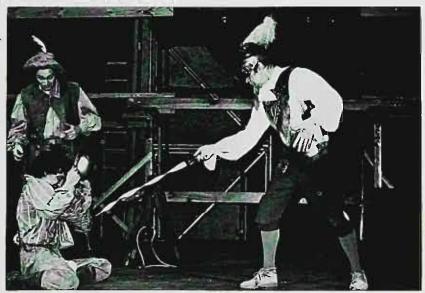

#### Man of LaMancha

Laughter, tears, and all those emotions inbetween were in great supply in the WPC Theatre Department rendition of "Man of La Mancha." Chev Rodgers, a member of the original Broadway cast of the musical, delighted the audience with his complex portrayal of the dauntless Don Quixote. Talent was consistent throughout the cast. Mark Owen and Robin Miller exemplified the outstanding vocal abilities of the supporting cast, while Fiore de Rosa and Kathleen Durrie, in the respective roles of Sancho Panza and Aldonza, were energetic and convincing in their major roles. The combined efforts of all involved produced a truly professional theatrical production.