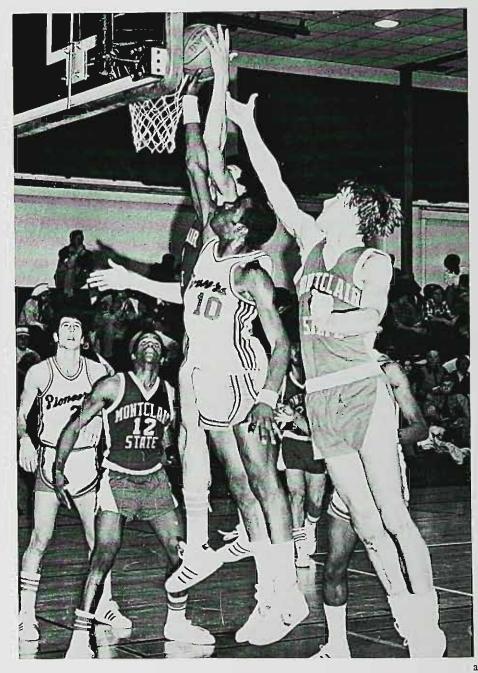

Jablonski, Marguerite Hertz, Debbie Willard, and Maryann Taormina contributed to what was a fine overall team performance. A record of 9-8 was achieved at season's end.







## Netters Show Improvement







HITAM DETERENT PARTECE AT NEW ICHEEV

With the loss of nine of their players, the Netters managed to end the season with a 9-6 record. Marla Zeller, undefeated in first singles play, was undoubtedly an asset to the team. Lori Johnson also contributed her skills. When paired with Zeller, there was double trouble as the Netter pair went on to defeat Trenton's state tourney finalists, Laughlin and Donahue in doubles play.

The Netters, whose record was not outstanding, showed a marked improvement.





# ROCKY LOCKRIDGE



# WINTER SPORTS



# Outstanding Performances Mark '79 Season







Several outstanding performances marked the Men's Pioneer Basketball season. The team, which finished with the third best record in the state, was lead by Clint Wheeler in scoring, shooting percentage, assists and steals. Also contributing to the commendable season were John Rice, Ted Bonner, and Baron Hickson, each responsible for double figure scoring.

Concentration was lacking among the players to which coach John Adams attributed their faulty executions. The Pioneers ended in conference play and did not make league playoffs.

The final record for the WPC JV team was more impressive, with a total of 17 wins and 2 losses. Freshman Reggie Young lead the team, followed by Tony Wilson, who contributed 20 points.

- a. Clint Wheeler Bob Ciccone
- b. Coaches Adams and Ash
- e. Bob Cicc