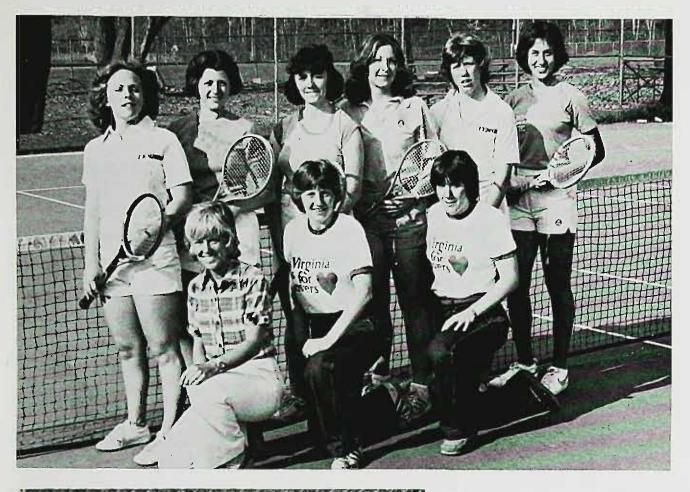

e, whose main event was the hurdles, drew WPC's only placing at the West Point meet, running the 55 meter high hurdles in 7.8 seconds.

Dedication was contagious among the team members. Clarence Cox, Henry White, Dana Tilghman and Walter Watson set a school record in the 440 Relay at Camden Community College, with an admirable time of 43.6 seconds.

Marked with record-breaking performances and the achievement of several personal best scores, the WPC track and field season can only be described as a winning one.

- a. Anthony Smokes
- b. Dana Tilghman
- c. Ron Artis
- d. Al Lester
- c. Henry White
- f. George Lester













a



a. Dave Blinstrubb. Henry Whitec. Tony Ciccone

Season Is

Marked by

Personal Bests

and

Record Breaking

Performances















## Womens Track











Success Follows Womens Tennis

## Students Prepare to End First Semester







## At



WPC

## We Party



Constantly

## Behind Dorm Doors



Once upon a time, way up on a hill, there were two dormitories which seemed miles away from campus. In order to get to these buildings, one had to walk up a mountain of steps, which made even the healthiest of athletes huff and puff before reaching the top.

Once inside, one had to behave or else a Resident Assistant sent a warning down to the Wicked Wizard of 106, otherwise known as Gary L. Hutton, Director of Housing.

Despite the rules of the land which included room inspections, floor meetings and quiet hours, all the residents learned to live happily ever after, or move out of the dorms.







## 59 AM Is More Than Just 1

In addition to