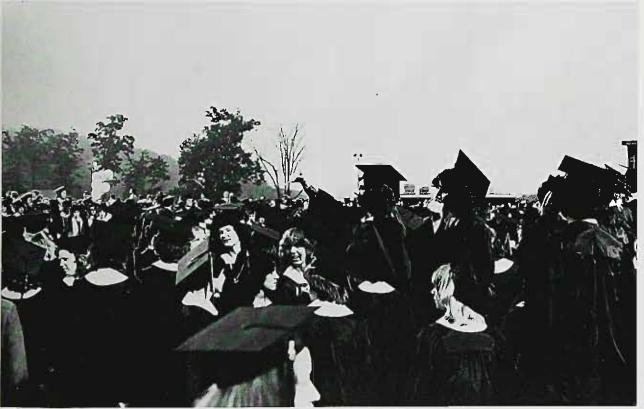

## R-A-I-N

Over 2000 graduates assembled on Wightman Field for the 145th commencement of William Paterson College. Although weather conditions postponed the ceremony one day, the cloudy skies and threat of R-A-I-N did not affect the euphoric graduates on their big day.