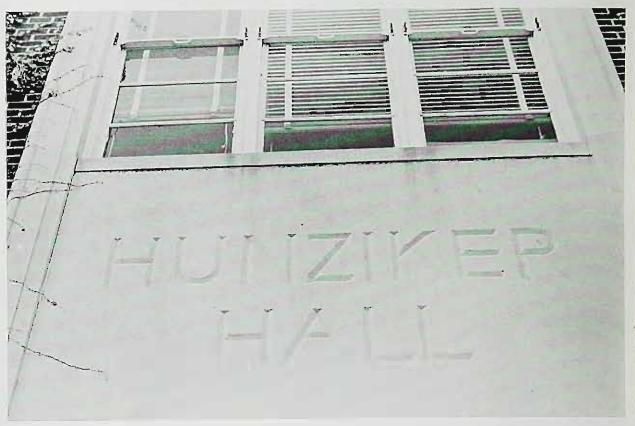

An abandoned geriatric, a self-seeking middle-aged mother, a daughter considered by many to be slightly daft, and another who raises rabbits and mutated flowers, all live in a house littered with rabbit droppings.

Producer Wil Grant assembled all these unlikely characters for a strong performance in the Hunziker Theatre.

The Effect
of
Gamma Rays
on
Man-in-the-Moon
Marigolds