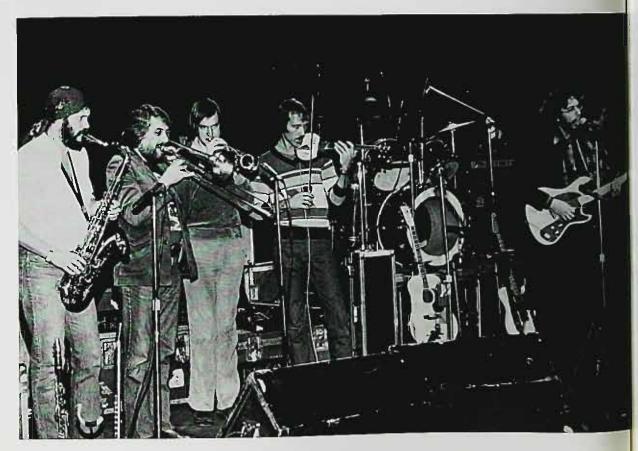

### ENTERTAINMENT

Homecoming '78 Style

David Bromberg at Shea

The Atlantics

Dr. Bryan Wilson Key