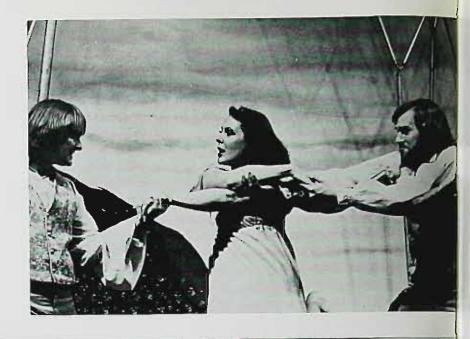

#### Man of LaMancha

Laughter, tears, and all those emotions inbetween were in great supply in the WPC Theatre Department rendition of "Man of La Mancha." Chev Rodgers, a member of the original Broadway cast of the musical, delighted the audience with his complex portrayal of the dauntless Don Quixote. Talent was consistent throughout the cast. Mark Owen and Robin Miller exemplified the outstanding vocal abilities of the supporting cast, while Fiore de Rosa and Kathleen Durrie, in the respective roles of Sancho Panza and Aldonza, were energetic and convincing in their major roles. The combined efforts of all involved produced a truly professional theatrical production.