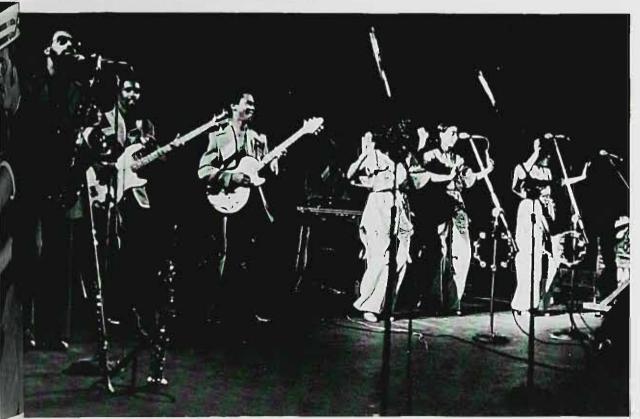

### ENTERTAINMENT

Homecoming '78 Style

David Bromberg at Shea

The Atlantics

Dr. Bryan Wilson Key