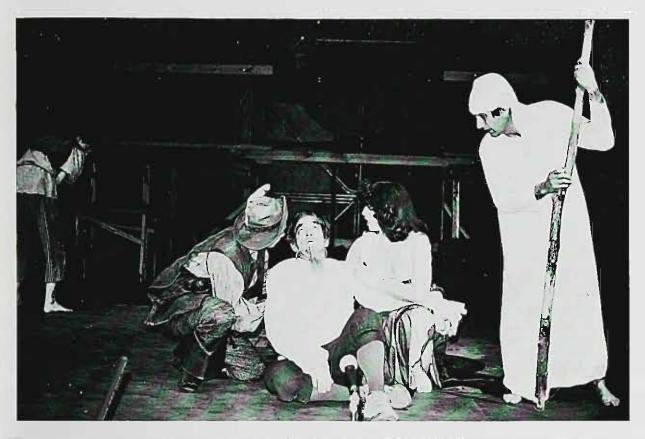

#### Man of LaMancha

Laughter, tears, and all those emotions inbetween were in great supply in the WPC Theatre Department rendition of "Man of La Mancha." Chev Rodgers, a member of the original Broadway cast of the musical, delighted the audience with his complex portrayal of the dauntless Don Quixote. Talent was consistent throughout the cast. Mark Owen and Robin Miller exemplified the outstanding vocal abilities of the supporting cast, while Fiore de Rosa and Kathleen Durrie, in the respective roles of Sancho Panza and Aldonza, were energetic and convincing in their major roles. The combined efforts of all involved produced a truly professional theatrical production.