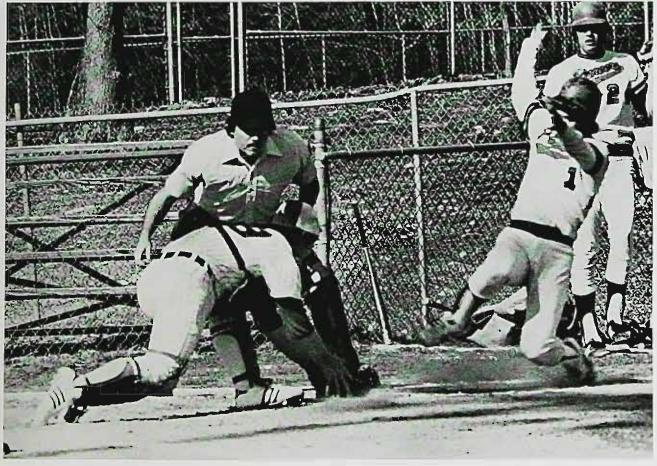

scored consistently, and the future of the club promises to be a bright one.

## Good Performances Abound













Good performances were in abundance for the WPC gymnastics team, whose ability to score against tough competition resulted in an excellent overall season. Revealing her enthusiasm for the team members, Coach Sue Herdemian emphasized the talent of freshman Nancy Pittman, who, with Iris Mittendorf and Jeanne Smith, contributed to the success of the team. Such established clubs as the Universities of Maryland and North Carolina threatened the WPC scoring capacity, but the team ended the season with a respectable 92 average.

- a. Marsha Taylor
- b. Nancy Pitman
- c. Iris Mittendorf
- d Iris Mittendorf
- e. Nancy Pitman
- f. Marsha Taylor



# SPRING SPORTS





Baseball







Pioneers Win Three





Tough Week

Eyes Playoffs

m





## WPC Track and Field

The WPC track team, coached by Bob Smith, placed seventh in a track meet composed of sixteen teams, scoring 27½ points.

Glassboro, who finished fourth, was the only New Jersey team to beat the WPC athletes.

Captain Tony Ciccone, a 1979 graduate, was instrumental in the success of the team. Ciccone, whose main event was the hurdles, drew WPC's only placing at the West Point meet, running the 55 meter high hurdles in 7.8 seconds.

Dedication was contagious among the team members. Clarence Cox, Henry White, Dana Tilghman and Walter Watson set a school record in the 440 Relay at Camden Community College, with an admirable time of 43.6 seconds.

Marked with record-breaking performances and the achievement of s