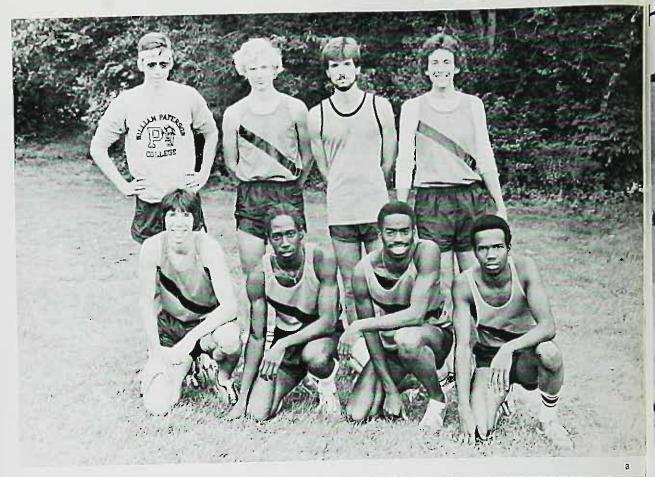

WILLIAM PATERSON COLLEGE

WILLIAM PATERSON COLLEGE WAYNE, NEW JERSEY Then gosey. Ente un State Collège, Why. c.