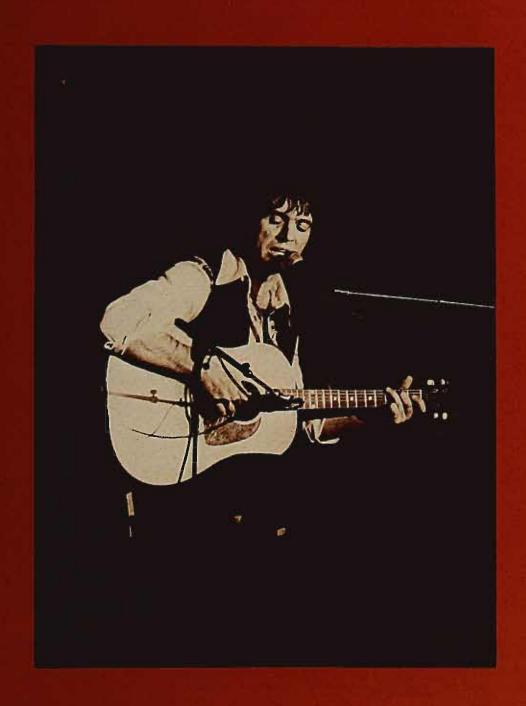

### ENTERTAINMENT

Homecoming '78 Style

David Bromberg at Shea

The Atlantics

Dr. Bryan Wilson Key