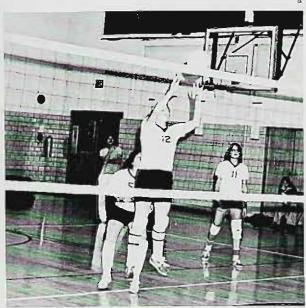

# Goalies Beware





- a. Meg Gallarelli, Nancy Bottage, Pat Cole
  b. Coach Karen Cushing
  c. Pat Cole, Chris Anoyo
  d. Cathy Cleaver
  e. Lynn Pendergast, Meg Gallarelli



CAUTION: Goal tending may be hazardous to your health. The WPC field hockey team learned this the hard way. Top goalie Cathy Lowry was injured in the season and replaced by Pat Cole, the senior captain. Totally unfamilliar with the position, Cole managed to hold the team together.

Cole's aggressiveness was matched only by Meg Gallarelli's scoring ability, with 17 out of the squad's 28 goals to her credit. Gallarelli may well become one of the finest players in the conference.

Coach Karen Cushing sees great potential in the team, which was victorious in its last game against Centenary, with a score of 5-0.









- a. Bonnie Jablonski, Dianna Singer
- b. Lisa Siletti
- c. Lisa Siletti, Bonnie Jablonski
- d. Diane Amoscato
- e. Lisa Siletti
- f. Diane Amoscato, Dianna Singer, Bonnie Jablonski
- g. Lisa Franklin





### Spikers End with 9-8 Season

Marked by its ups and downs, the WPC volleyball team ended the season victoriously. The powerful serves and spiking of players Bonnie Jablonski, Marguerite Hertz, Debbie Willard, and Maryann Taormina contributed to what was a fine overall team performance. A record of 9-8 was achieved at season's end.







## Netters Show Improvement







HITAM DETERENT PARTECE AT NEW ICHEEV

With the loss of nine of their players, the Netters managed to end the season with a 9-6 record. Marla Zeller, undefeated in first singles play, was undoubtedly an asset to the