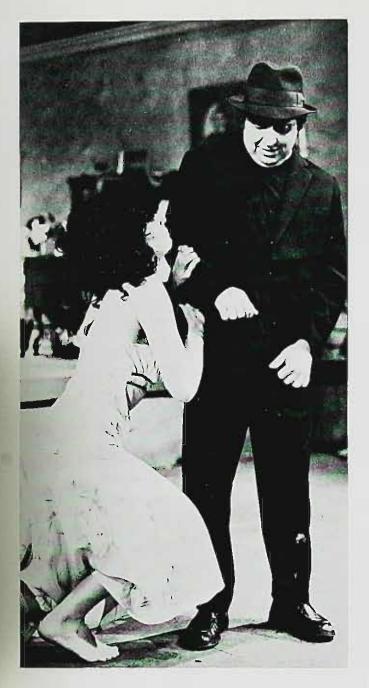

#### Man of LaMancha

Laughter, tears, and all those emotions inbetween were in great supply in the WPC Theatre Department rendition of "Man of La Mancha." Chev Rodgers, a member of the original Broadway cast of the musical, delighted the audience with his complex portrayal of the dauntless Don Quixote. Talent was consistent throughout the cast. Mark Owen and Robin Miller exemplified the outstanding vocal abilities of the supporting cast, while Fiore de Rosa and Kathleen Durrie, in the respective roles of Sancho Panza and Aldonza, were energetic and convincing in their major roles. The combined efforts of all involved produced a truly professional theatrical production.