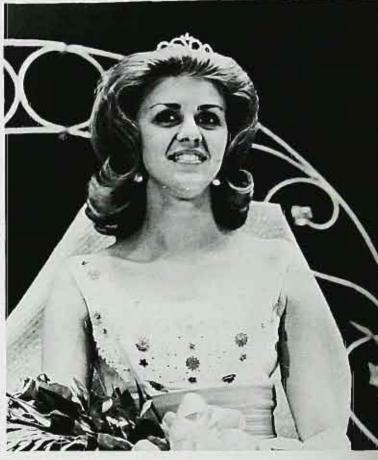

campus queen 1968-1969 miss nina spadaccini first runner-up miss angela semeraro second runner-up miss yvonne ann allen third runner-up miss linda tuit fourth runner-up miss irene strachov

class of 1968 senior prom

## miss paterson state college

miss paterson state college joyce purzycki
first runner-up yvonne ann allen
second runner-up susan elaine stoveken
third runner-up suzanne staples
fourth runner-up rose marie pagano