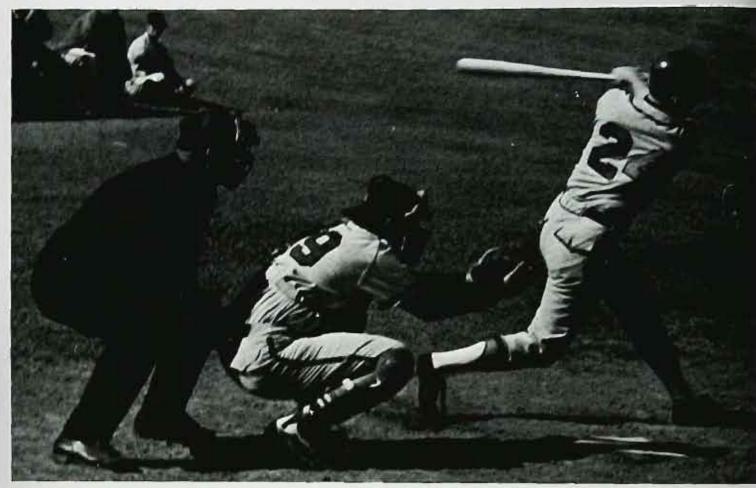

## varsity baseball

coach jim lepanto, frank bland, bert butts, paul bruno, vin caruso, dennis dework, tom dilly, bob edge, co-captain jim gash, lou gatto, joe gregory, co-captain art kinnaugh, bill mastro, frank metro, sal niccotra, gene niedzwicki, dom pelosi, ed popow, gene pumphrei, sal puzzo, john spadaro

jim lepanto's final year as baseball mentor proved a winning one as the pioneer diamond squad enjoyed another banner season . . .

sparked by juniors tom dilly, torre puzzo, jim gash, and sophomore art kinnaugh, an all-conference second-baseman, the paterson club posted a 12-8 campaign record...