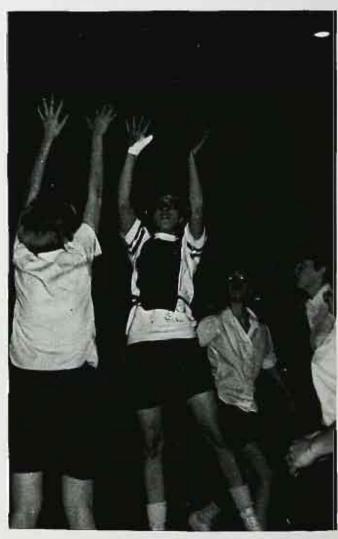

women's fencing

varsity basketball

. . . basketball, the number one spectator at paterson state, provided the fans with the best season in ten years during the '67-'68 campaign as coach ken meyer's men accumulated an 11-12 record . . .

memorial gym was the pioneer's favorite playing place as they hustled to a 9-2 at-home record . . .

a highlight of the season came on january 13 at trenton state college when senior captain john richardson sunk his 1,000th career point...

the horizon is broad for the pioneer hoopsters as youthful coaching and vigorous recruiting should continue to provide improvement year after year . . .

coach: ken meyer captain: john richardson paul bruno, joe cisar, dennis dework, tom dilly, joe gregory, hank horbatuck, willie kirkland, jim nann, dom pelosi, joe philport, sal puzzo.