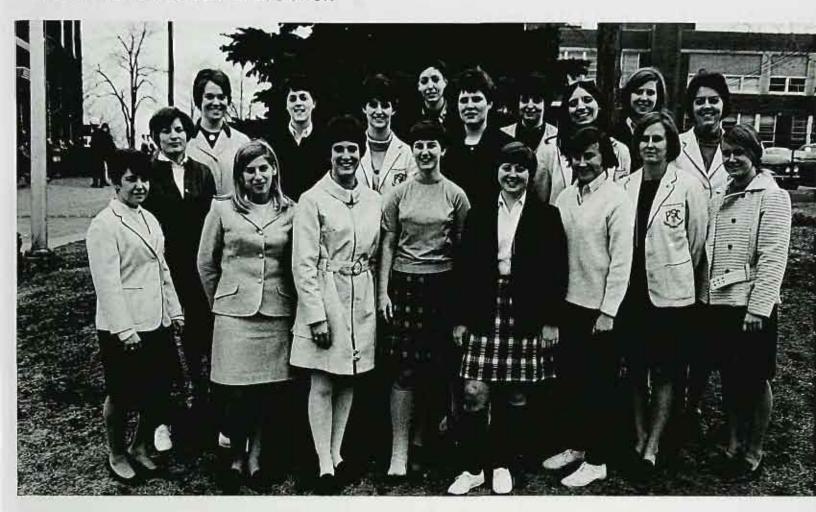

every direction has been opened; we had only to partake of the offerings . . . organizations

leadership laboratory

adviser: dr. michael hailparn

eastern states conference

adviser: dr. leslie kenworthy patt hess, ron hoffman, barbara hradil, walt miller, bob moore, and jack zellner.