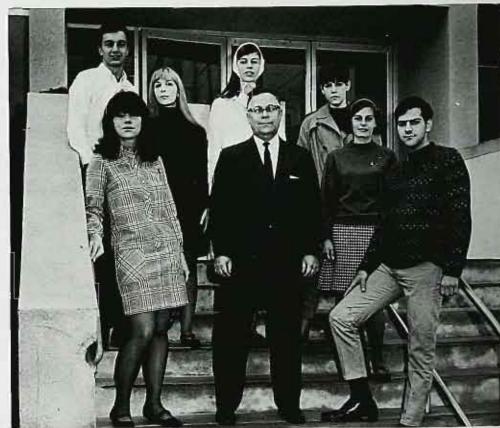

bob moore president student government association

jack zellner, vice-president

patt hass, recording secretary

barbara hradil, treasurer

jo-ellen ramella, corresponding secretary

mr. theodore I. tiffany, adviser