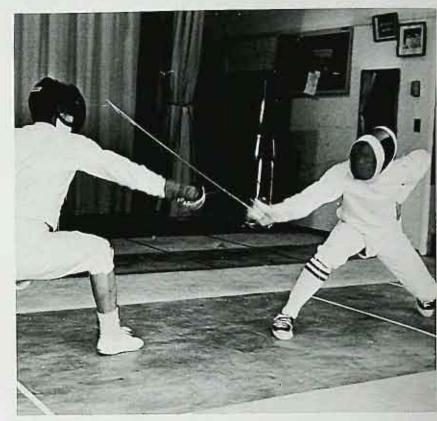

coach: wilbur myers co-captain: ken medaska co-captain: tony benevento manager: John richardson scorer-timer: Joe scott

men's fencing

... having long played an integral part among the intercollegiate athletics on paterson state's campus, the pioneer fencers have earned widespread recognition and acclaim ...

among their members are several of the foremost fencers in the metropolitan-new jersey, and east coast areas . . .

these have risen from the ranks of coach al sully's varsity squad to such noteworthy positions as number one sabreman in the state . . .

this season the team fenced to a 5-8 record . . .

disadvantaged by the lack of a jv team from which to draw experienced swordsmen, the bulk of the squad has, this year, proven to be wholly green rookies who have had little or no on-the-strip experience

one exception to the rule was captain jack zellner . . .

through dedication, hard work, and very capable coaching these men have progressed to their well-earned status and positions of honor . . .

coach: alphonse sully captains: tom di cerbo, jack zellner co-captain: bob moore mike burns, joe cenicola, pat durnin, edward heater, mike hegedus, arnie madrichinoff, tom mayer, al olasin, bob stewart, steve tanasoca, steve wansky.