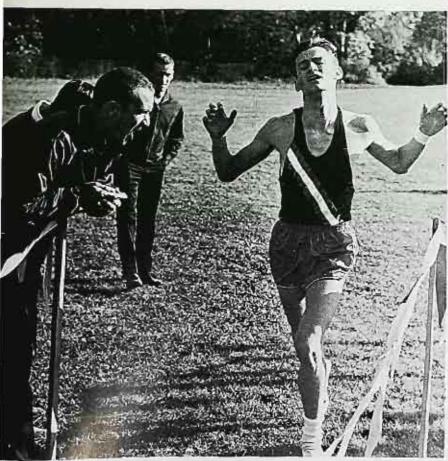

#### cross country

. . . the paterson state cross country team capped a very successful season with a 10-5 record . . .

the roadrunners took second in the state college conference championships and third in the n.a,i.a. district 31 championships...

individual honors went to captain al paganelli, a junior who now holds three paterson state college cross-country records...

with four top runners returning, coach james mc donald eagerly anticipates an even better season next september . . .