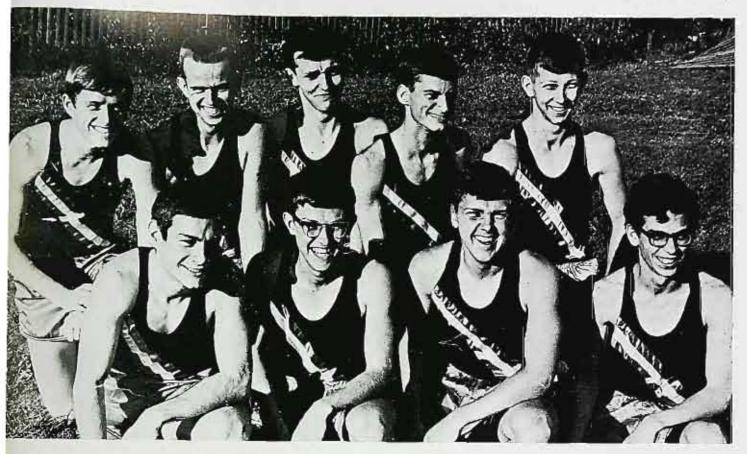

#### cross country

. . . the paterson state cross country team capped a very successful season with a 10-5 record . . .

the roadrunners took second in the state college conference championships and third in the n.a,i.a. district 31 championships...

individual honors went to captain al paganelli, a junior who now holds three paterson state college cross-country records...

with four top runners returning, coach james mc donald eagerly anticipates an even better season next september . . .

coach: james mc donald captain: al paganelli john bruno, dave campe, frank emolo, john gardner, larry green, bob moore, ron schopperth

stosh bavaro, vince benfatti, john bielik, frank bland, lim burke, vince caruso, bill deubert, harry ferrando, rich furlong, george glory, mike hegedus, hank horbatuk, harry husselman, joe jurkiewicz, steve kasyanenko, arnie madrichimov, tom mayer, jack mc grath, mike mc near, bill myatt, paul ottavio, joe pasquariello, andy paters, donald prelich, hank saxon, phil spagnolo, dalton stewart, dennis vroegindewey