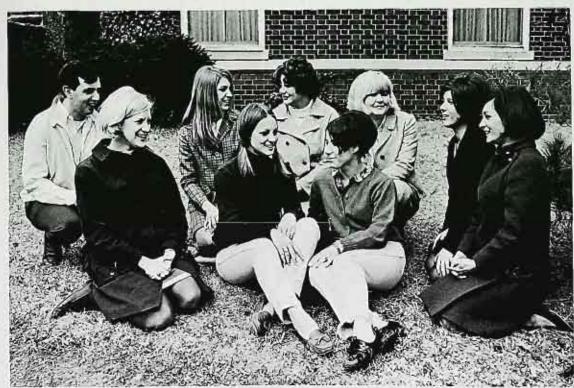

every direction has been opened; we had only to partake of the offerings . . . organizations

leadership laboratory

adviser: dr. michael hailparn

eastern states conference

adviser: dr. leslie kenworthy patt hess, ron hoffman, barbara hradil, walt miller, bob moore, and jack zellner.