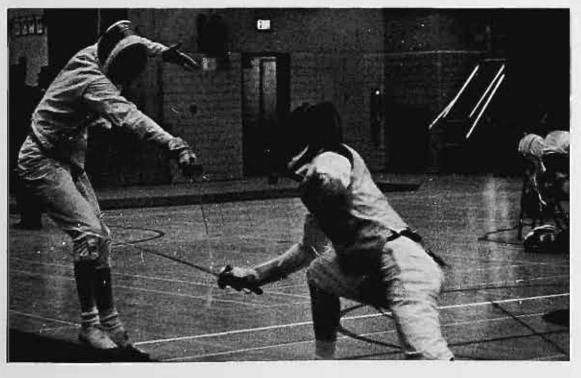

coach: wilbur myers co-captain: ken medaska co-captain: tony benevento manager: John richardson scorer-timer: Joe scott

men's fencing

... having long played an integral part among the intercollegiate athletics on paterson state's campus, the pioneer fencers have earned widespread recognition and acclaim ...

among their members are several of the foremost fencers in the metropolitan-new jersey, and east coast areas . . .

these have risen from the ranks of coach al sully's varsity squad to such noteworthy positions as number one sabreman in the state . . .

this season the team fenced to a 5-8 record . . .

disadvantaged by the lack of a jv team from which to draw experienced swordsmen, the bulk of the squad has, this year, proven to be wholly green rookies who have had little or no on-the-strip experience

one exception to the rule was captain jack zellner . . .

through dedication, hard work, and very capable coaching these men have progressed to their well-earned status and positions of honor . . .

coach: alphonse sully captains: tom di cerbo, jack zellner co-captain: bob moore mike burns, joe cenicola, pat durnin, edward heater, mike hegedus, arnie madrichinoff, tom mayer, al olasin, bob stewart, steve tanasoca, steve wansky.