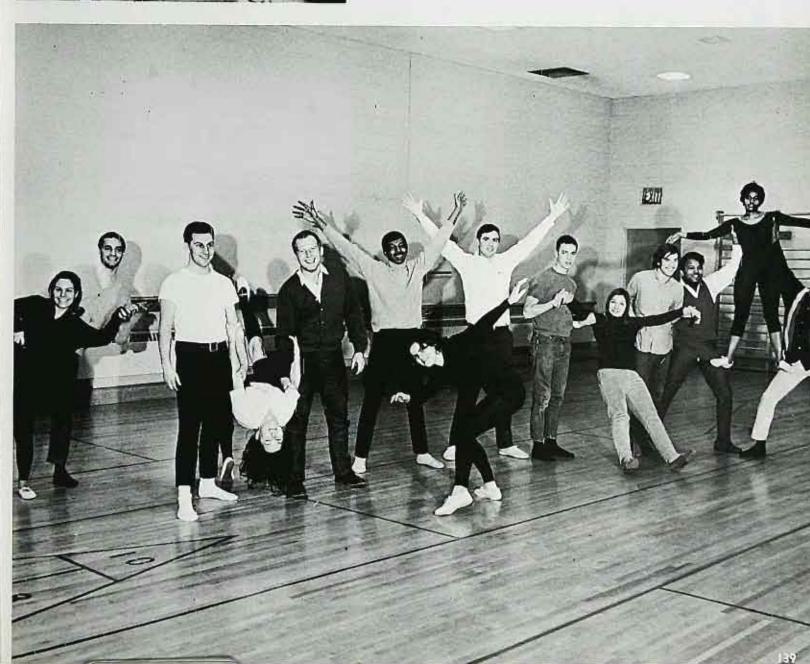

ay waiss

vice-president: jay weiss secretaries: anita cerulli and arline shaner

treasurer: laura schnauz historian: joe verola

### ricky hummel blood drive



a young man needs blood to survive . . .

paterson state college students once again organized a blood drive for ricky hummel . . .

students and faculty gave their time and efforts to keep this young man alive . . .

## music groups





menc officers
adviser: mrs. amy freidell
president: lee moody
secretary-treasurer: frances de palma











### ski club



advisers: mr. jerome lieberman miss ann yusaitis

president: howard straub vice-president: cathy studer treasurer: sharon luty secretaries: agnes ann walilko amy archibald



tennis club

adviser; mr. herbert raymond



modern dance club

adviser: miss elinor schlossman



## physical education club



adviser: miss barbara passikoff president: carol alm vice president: mary ann pieshala corresponding secretary: diane casulli recording secretary: marg mangan treasurer: carol may publicity: judy siterz

representatives: senior: ruth mc corry junior: kathy grote sophomore: kathy alm freshman: maria mc coy





horseback riding club





men's swimming team: art raidy, adviser; herb bell, al dempsey, john denneau, tom fahy, larry green, bob hoechele, phil koslovsky, captain harold merschtina, mark papendick, john sansevere, jack yuken

women's swimming team: captain jean bodine, gail chappel, geryl emig, rhoda huber, peggy lawlar, barbara milne, marge magee, joanne may, kathy morabito, denice morin, ellen space, ruth strother, sandy strother, sue tallia