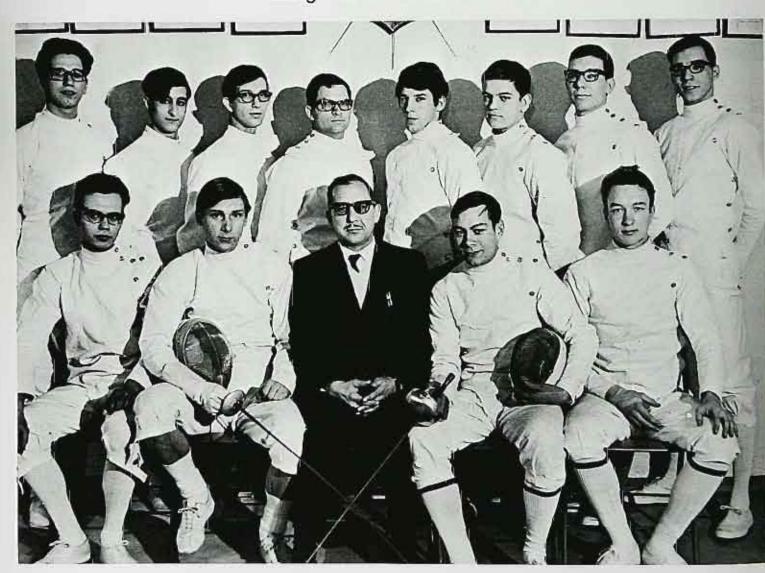

coach: wilbur myers co-captain: ken medaska co-captain: tony benevento manager: John richardson scorer-timer: Joe scott

men's fencing

... having long played an integral part among the intercollegiate athletics on paterson state's campus, the pioneer fencers have earned widespread recognition and acclaim ...

among their members are several of the foremost fencers in the metropolitan-new jersey, and east coast areas . . .

these have risen from the ranks of coach al sully's varsity squad to such noteworthy positions as number one sabreman in the state . . .

this season the team fenced to a 5-8 record . . .

disadvantaged by the lack of a jv team from which to draw experienced swordsmen, the bulk of the squad has, this year, proven to be wholly green rookies who have had little or no on-the-strip experience

one exception to the rule was captain jack zellner . . .

through dedication, hard work, and very capable coaching these men have progressed to their well-earned status and positions of honor . . .

coach: alphonse sully captains: tom di cerbo, jack zellner co-captain: bob moore mike burns, joe cenicola, pat durnin, edward heater, mike hegedus, arnie madrichinoff, tom mayer, al olasin, bob stewart, steve tanasoca, steve wansky.