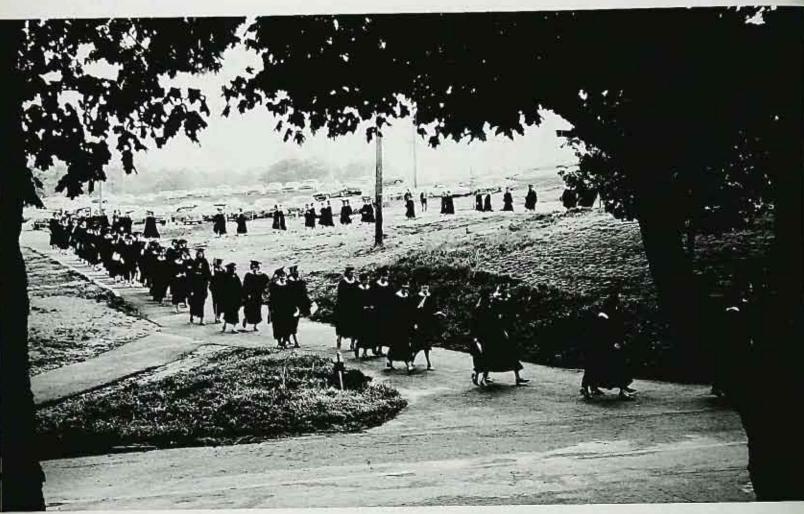

ner





## miss paterson state college

miss paterson state college joyce purzycki
first runner-up yvonne ann allen
second runner-up susan elaine stoveken
third runner-up suzanne staples
fourth runner-up rose marie pagano





# scholarship pageant





#### a tribute to martin luther king jr.



a sense of shock and sorrow permeated paterson state college on april 5, 1968 . . .

the feeling of respect and the total realization of tragedy demanded expression . . . students and faculty gathered for the inter-faith services held at the newman house . . .

nearly one thousand listened as dr. king was eulogized and his works read at the college service . . .

a moment of silence was the final, ultimate tribute to the tragic and untimely ending of a man's life . . .

carnival 1967-1968















... the crack of the bat on a warm spring day ...

the tension filled gym during a close conference game . . .

the exultation of the goal that brings a championship ... the pride of the victors, the sorrow of the losers, the glory of participation exhibited by both ...

all are a part of paterson state college sports . . .





#### cross country





. . . the paterson state cross country team capped a very successful season with a 10-5 record . . .

the roadrunners took second in the state college conference championships and third in the n.a,i.a. district 31 championships...

individual honors went to captain al paganelli, a junior who now holds three paterson state college cross-country records...

with four top runners returning, coach james mc donald eagerly anticipates an e