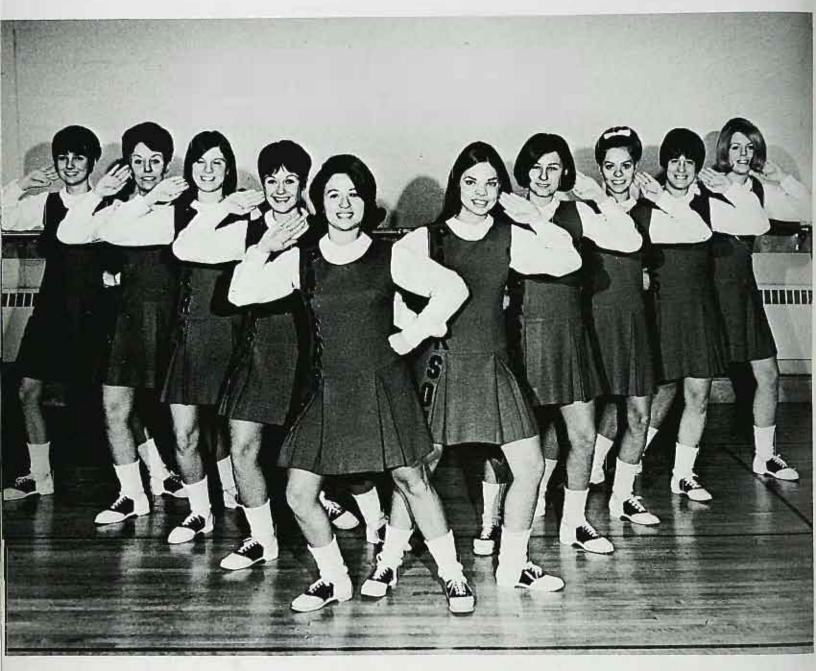

## varsity cheerleaders

. . . the paterson state cheerleaders are well known throughout new jersey . . .

for the past seven years they have been awarded the title of metropolitan cheering champions, and have been well deserving of that title . . .

at every game they can be found vivaciously cheering their team . . . captain: rosemary riordan co-captain: eileen cassidy karen besemer, rosalie boccellato, daryll brazo, jean de angelo, rosalie giordano, janie grindler, sheryll mastrogiovanni, joyce olsen, angela semeraro.