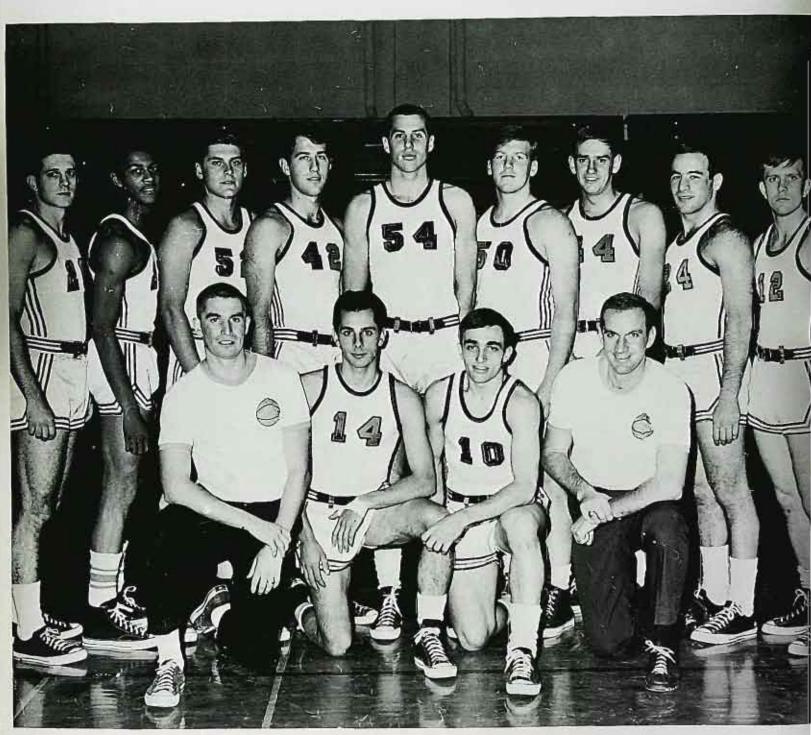

women's fencing

varsity basketball

. . . basketball, the number one spectator at paterson state, provided the fans with the best season in ten years during the '67-'68 campaign as coach ken meyer's men accumulated an 11-12 record . . .

memorial gym was the pioneer's favorite playing place as they hustled to a 9-2 at-home record . . .

a highlight of the season came on january 13 at trenton state college when senior captain john richardson sunk his 1,000th career point...

the horizon is broad for the pioneer hoopsters as youthful coaching and vigorous recruiting should continue to provide improvement year after year . . .

coach: ken meyer captain: john richardson paul bruno, joe cisar, dennis dework, tom dilly, joe gregory, hank horbatuck, willie kirkland, jim nann, dom pelosi, joe philport, sal puzzo.