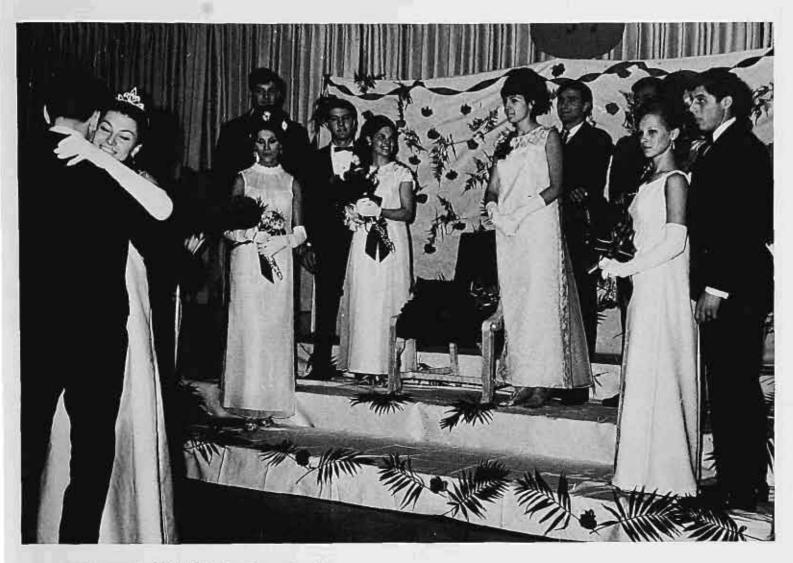

campus queen 1968-1969 miss nina spadaccini first runner-up miss angela semeraro second runner-up miss yvonne ann allen third runner-up miss linda tuit fourth runner-up miss irene strachov

class of 1968 senior prom

## miss paterson state college

miss paterson state college joyce purzycki
first runner-up yvonne ann allen
second runner-up susan elaine stoveken
third runner-up suzanne staples
fourth runner-up rose marie pagano

# scholarship pageant