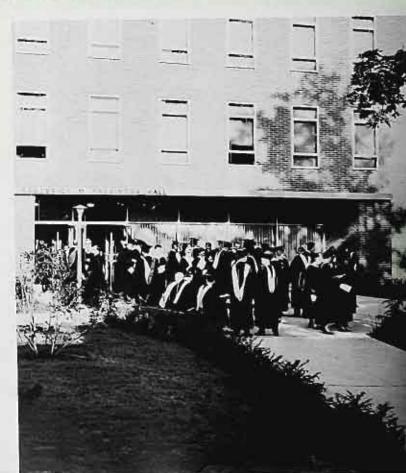

r





## miss paterson state college

miss paterson state college joyce purzycki
first runner-up yvonne ann allen
second runner-up susan elaine stoveken
third runner-up suzanne staples
fourth runner-up rose marie pagano





# scholarship pageant





#### a tribute to martin luther king jr.



a sense of shock and sorrow permeated paterson state college on april 5, 1968 . . .

the feeling of respect and the total realization of tragedy demanded expression . . . students and faculty gathered for the inter-faith services held at the newman house . . .

nearly one thousand listened as dr. king was eulogized and his works read at the college service . . .

a moment of silence was the final, ultimate tribute to the tragic and untimely ending of a man's life . . .

carnival 1967-1968















... the crack of the bat on a warm spring day ...

the tension filled gym during a close conference game . . .

the exultation of the goal that brings a championship ... the pride of the victors, the sorrow of the losers, the glory of participation exhibited by both ...

all are a part of paterson state college sports . . .





#### cross country





. . . the paterson state cross country team capped a very successful season with a 10-5 record . . .

the roadrunners took second in the state college conference championships and third in the n.a,i.a. district 31 championships...

individual honors went to captain al paganelli, a junior who now holds three paterson state college cross-country records...

with four top runners returning, coach james mc donald eagerly anticipates an eve