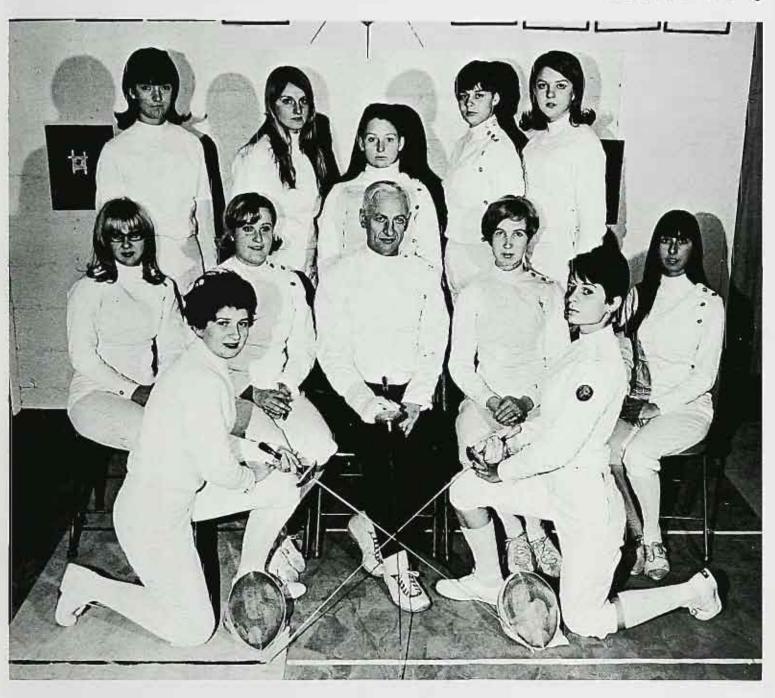

. . . although, outwardly and by the nature of its origins, fencing is not a sport designed primarily with the female of the species in mind, these girls miraculously come up with outstanding tearns and individual fencers year after year . . .

their i.w.f.a. championship record will readily attest to this . , .

coach raymond miller has simultaneously, and singlehandedly, maintained two excellent squads of fencers—varsity and junior varsity . . .

two of this year's varsity team members, pat flynn and roberta kattan, have both earned their titles as "c" classified fencers with the amateur fencers league of america...

the '68 season witnessed the winning of many individual medals and only a single loss for the four-girl varsity team whose record ran a meritorious 13-1 . . .

the junior varsity squad, recruited for the most part from novices, was undefeated . . .

coach: raymond miller
captain: patricia flynn
co-captain: diane waldinger
technician: roberta kattan
manager: marie koch
lillian bonta, sandy blumenthal, sue
bradbury, maria de marzio, darlene de
vine, lois dunkerly, vida groman, alberta
herman, lynne johnson, eve kosikowski,
betti marchesani, debbie van horn, chris
visocky, mary vollert, lee ann weidner,
karen ann wetterauer, joan wotowicz.