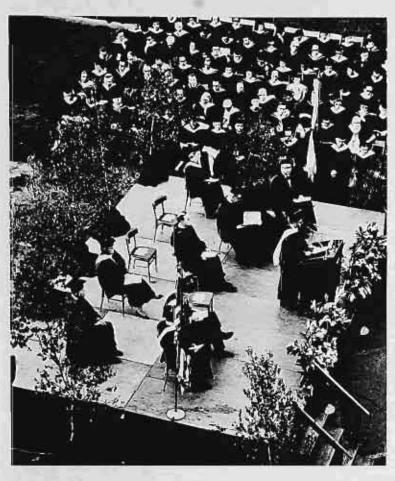

## miss paterson state college

miss paterson state college joyce purzycki
first runner-up yvonne ann allen
second runner-up susan elaine stoveken
third runner-up suzanne staples
fourth runner-up rose marie pagano





# scholarship pageant





#### a tribute to martin luther king jr.



a sense of shock and sorrow permeated paterson state college on april 5, 1968 . . .

the feeling of respect and the total realization of tragedy demanded expression . . . students and faculty gathered for the inter-faith services held at the newman house . . .

nearly one thousand listened as dr. king was eulogized and his works read at the college service . . .

a moment of silence was the final, ultimate tribute to the tragic and untimely ending of a man's life . . .

carnival 1967-1968















... the crack of the bat on a warm spring day ...

the tension filled gym during a close conference game . . .

the exultation of the goal that brings a championship ... the pride of the victors, the sorrow of the losers, the glory of participation exhibited by both ...

all are a part of paterson state college sports . . .





#### cross country





. . . the paterson state cross country team capped a very successful season with a 10-5 record . . .

the roadrunners took second in the state college conference championships and third in the n.a,i.a. district 31 championships...

individual honors went to captain al paganelli, a junior who now holds three paterson state college cross-country records...

with four top runners returning, coach james mc donald eagerly anticipates an even