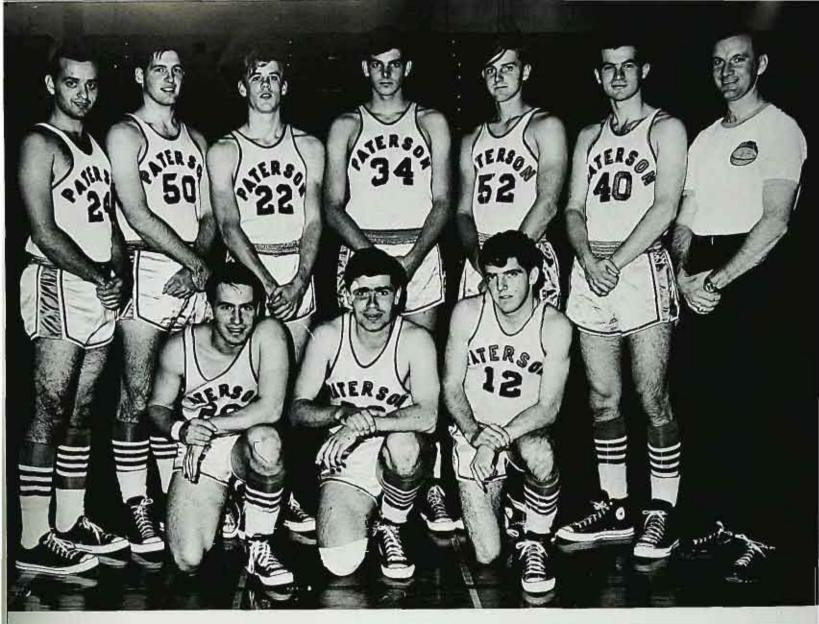

## junior varsity basketball

coach: j. richard mc donald captain: doug stephenson rich armona, art beaudet, joe gladis, pat hurley, pete lukach, tom miller, jim shoop, john spadaro, mark toscani.