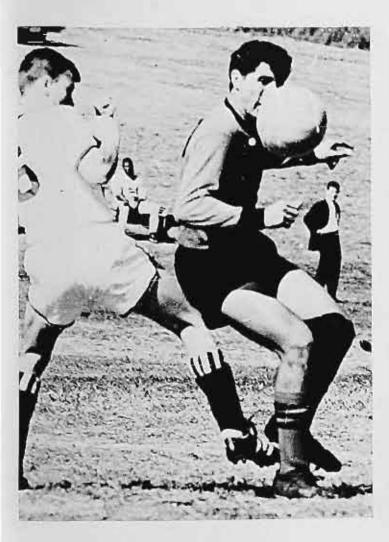

soccer

... 1967 was the year that coach wilbur myers' booters fulfilled their promise of that one "great season" . . .

capping and outstanding 9-2-2 regular season record was the team's invitation to the n.a.i.a. playoffs . . .

personal highpoints of the season included the record breaking performance of ken medaska's 33rd goal and the general excellence of senior m.v.p. hank saxon . . .

tony benevento, bill deubert, steve kasyanenko, and stosh bavaro also exhibited prowess on the squad . . .

coach: wilbur myers co-captain: ken medaska co-captain: tony benevento manager: John richardson scorer-timer: Joe scott

men's fencing

... having long played an integral part among the intercollegiate athletics on paterson state's campus, the pioneer fencers have earned widespread recognition and acclaim ...