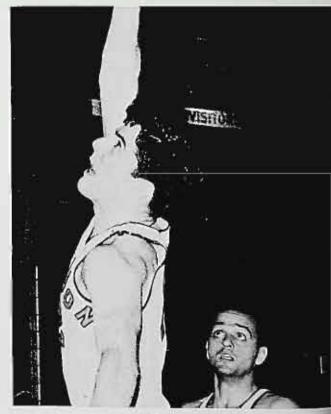

women's fencing

varsity basketball

. . . basketball, the number one spectator at paterson state, provided the fans with the best season in ten years during the '67-'68 campaign as coach ken meyer's men accumulated an 11-12 record . . .

memorial gym was the pioneer's favorite playing place as they hustled to a 9-2 at-home record . . .

a highlight of the season came on january 13 at trenton state college when senior captain john richardson sunk his 1,000th career point...