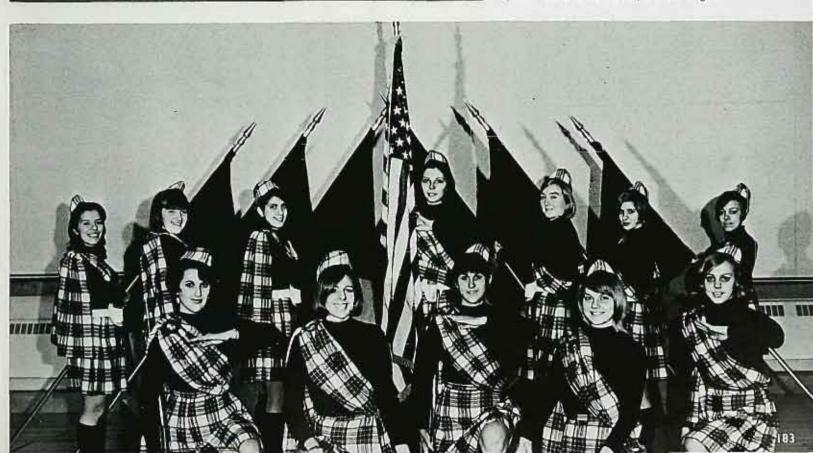

#### the kilties

. . . the "kilties" were formed in may of 1965 by the class of 1966 . . .

as color guard, they perform during halftime of home and away state conference basketball games . . .

their excellent marching adds color and vitality to the games  $\dots$ 

captain: linda hartwick co-captain: georgiann biggio co-captain: helaine springer patti atkinson, barbara barclay, pat barnaba, kathy bradley, marge davis, bette ann hambor, marge oggenfuss, maureen o'gormann, mary beth o'rourke, jean pujol, ann roch, joann smith, carol steitz, sharon vogel.