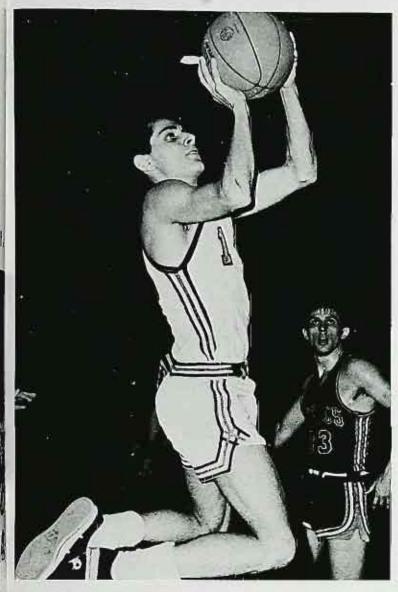

women's fencing

varsity basketball

. . . basketball, the number one spectator at paterson state, provided the fans with the best season in ten years during the '67-'68 campaign as coach ken meyer's men accumulated an 11-12 record . . .

memorial gym was the pioneer's favorite playing place as they hustled to a 9-2 at-home record . . .

a highlight of the season came on january 13 at trenton state college when senior captain john richardson sunk his 1,000th career point...

the horizon is broad for the pioneer hoopsters as youthful coaching and vigorous recruiting should continue to provide improvement year after year . . .

coach: ken meyer captain: john richardson paul bruno, joe cisar, dennis dework, tom dilly, joe gregory, hank horbatuck, willie kirkland, jim nann, dom pelosi, joe philport, sal puzzo.