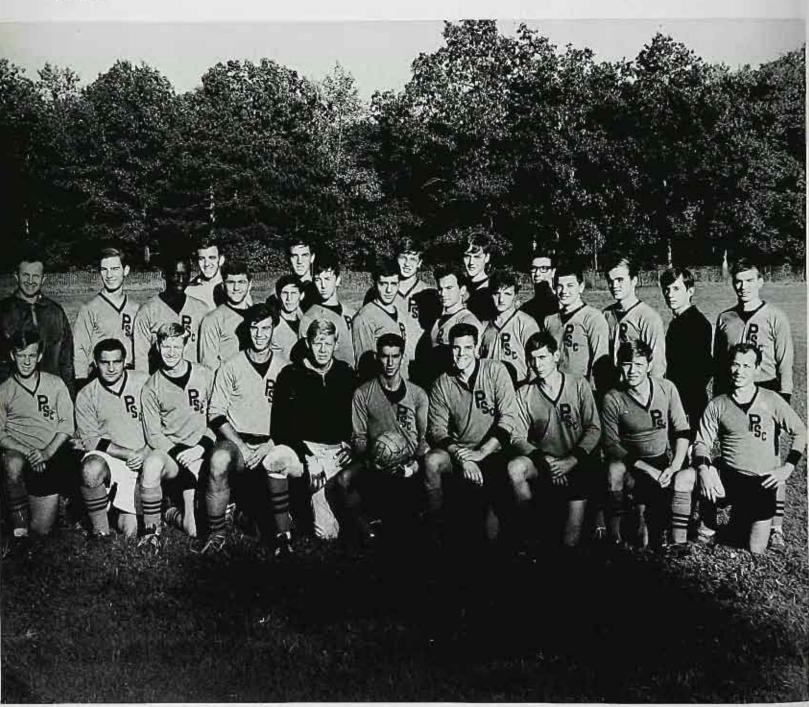

soccer

... 1967 was the year that coach wilbur myers' booters fulfilled their promise of that one "great season" . . .

capping and outstanding 9-2-2 regular season record was the team's invitation to the n.a.i.a. playoffs . . .

personal highpoints of the season included the record breaking performance of ken medaska's 33rd goal and the general excellence of senior m.v.p. hank saxon . . .

tony benevento, bill deubert, steve kasyanenko, and stosh bavaro also exhibited prowess on the squad . . .

coach: wilbur myers co-captain: ken medaska co-captain: tony benevento manager: John richardson scorer-timer: Joe scott

men's fencing

... having long played an integral part among the intercollegiate athletics on paterson state's campus, the pioneer fencers have earned widespread recognition and acclaim ...