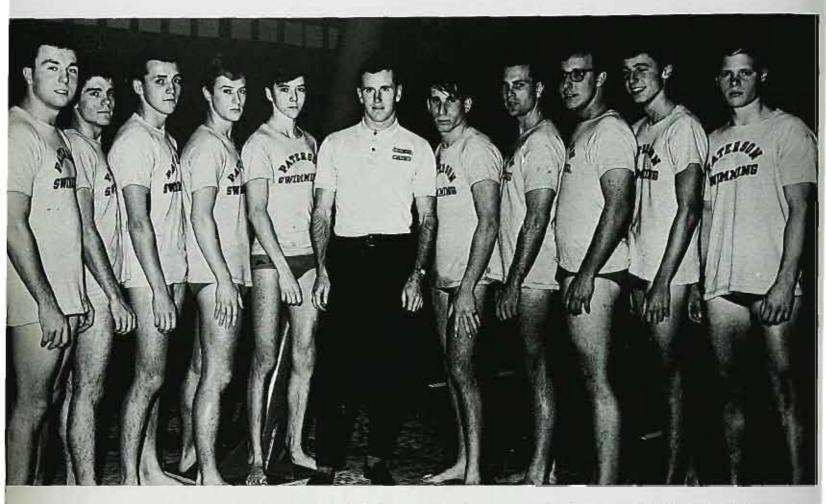

the black and orange have developed championship caliber squads in soccer, cross country, baseball, and women's basketball and fencing . . .

men's basketball, fencing, and swimming are holding their own . , .