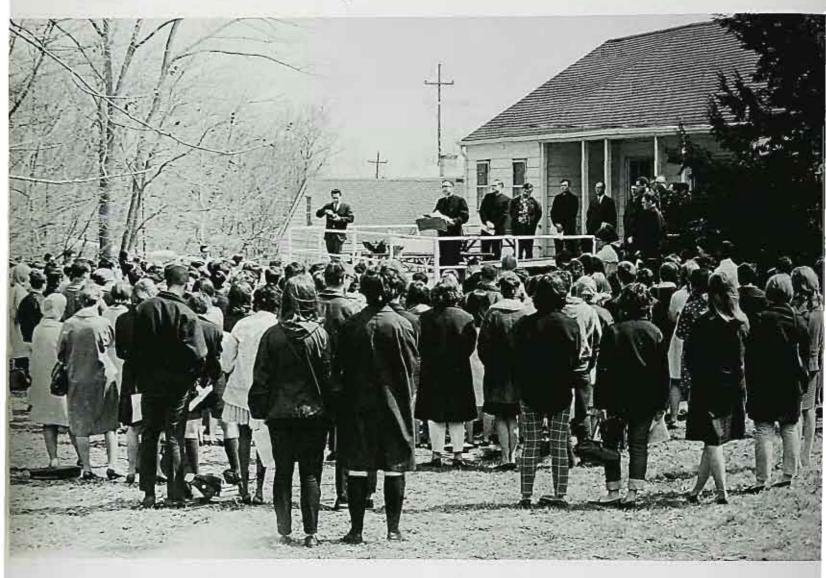

#### a tribute to martin luther king jr.

a sense of shock and sorrow permeated paterson state college on april 5, 1968 . . .

the feeling of respect and the total realization of tragedy demanded expression . . . students and faculty gathered for the inter-faith services held at the newman house . . .

nearly one thousand listened as dr. king was eulogized and his works read at the college service . . .

a moment of silence was the final, ultimate tribute to the tragic and untimely ending of a man's life . . .