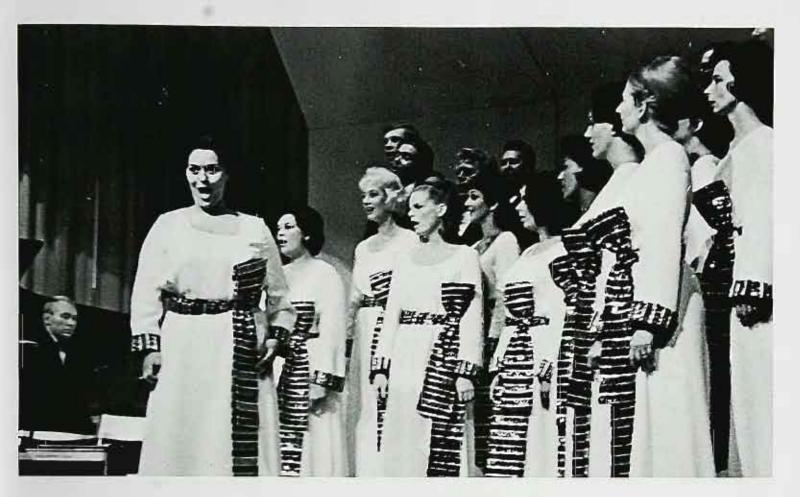

## music groups

menc officers
adviser: mrs. amy freidell
president: lee moody
secretary-treasurer: frances de palma