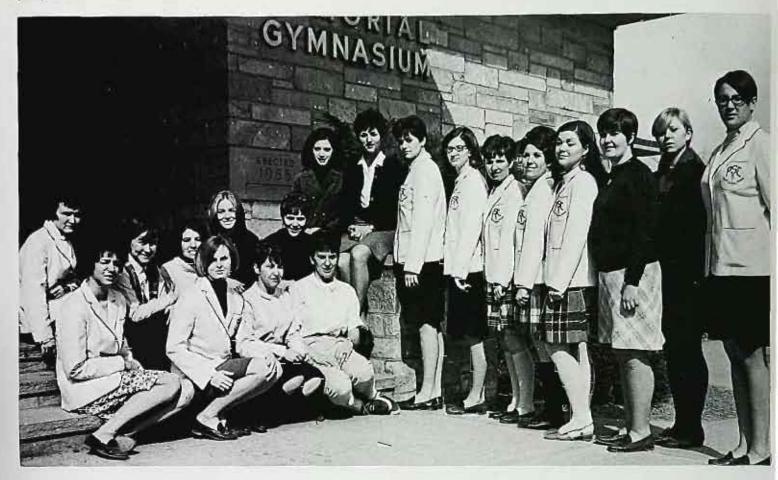

# women's recreation association

adviser: miss martha meek
president: connie trifletti
vice-president: rose lynn daniels
recording secretary: June slee
corresponding secretary: carol erickson
treasurer: mary cusack
historian: martha zachariasen
points chairman: donna lynott

the women's recreation association is an organization open to all women at paterson state college . . .

all dormitory groups, social groups, and other club groups are encouraged to participate in wra functions...

the organization has seasonal as well as yearly activities including a welcome tea in september and a farewell banquet in may . . .

the philosophy of wra is to have fun, establish new friendships, and make the most out of college life . . .