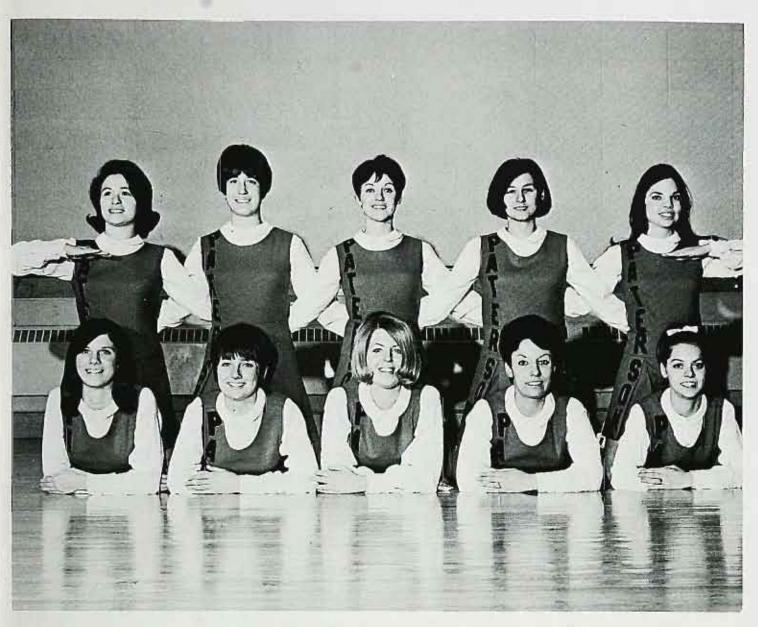

## varsity cheerleaders

. . . the paterson state cheerleaders are well known throughout new jersey . . .

for the past seven years they have been awarded the title of metropolitan cheering champions, and have been well deserving of that title . . .

at every game they can be found vivaciously cheering their team . . . captain: rosemary riordan co-captain: eileen cassidy karen besemer, rosalie boccellato, daryll brazo, jean de angelo, rosalie giordano, janie grindler, sheryll mastrogiovanni, joyce olsen, angela semeraro.