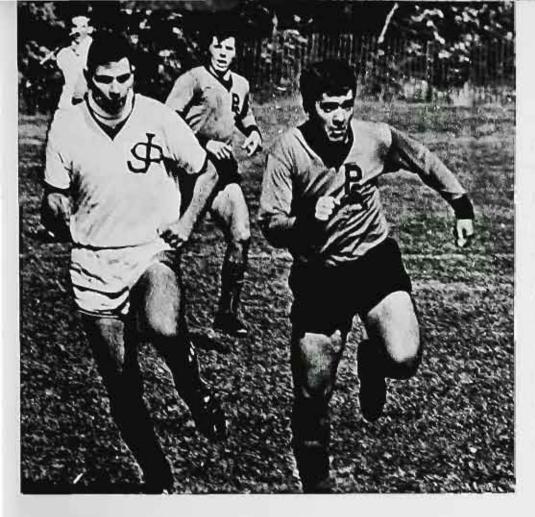

soccer

... 1967 was the year that coach wilbur myers' booters fulfilled their promise of that one "great season" . . .

capping and outstanding 9-2-2 regular season record was the team's invitation to the n.a.i.a. playoffs . . .

personal highpoints of the season included the record breaking performance of ken medaska's 33rd goal and the general excellence of senior m.v.p. hank saxon . . .

tony benevento, bill deubert, steve kasyanenko, and stosh bavaro also exhibited prowess on the squad . . .

coach: wilbur myers co-captain: ken medaska co-captain: tony benevento manager: John richardson scorer-timer: Joe scott

men's fencing

... having long played an integral part among the intercollegiate athletics on paterson state's campus, the pioneer fencers have earned widespread recognition and acclaim ...