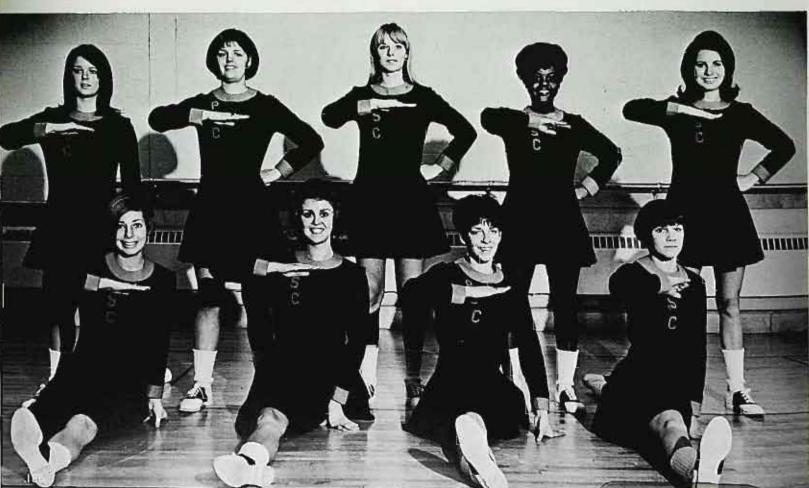

## varsity cheerleaders

. . . the paterson state cheerleaders are well known throughout new jersey . . .

for the past seven years they have been awarded the title of metropolitan cheering champions, and have been well deserving of that title . . .

at every game they can be found vivaciously cheering their team . . . captain: rosemary riordan co-captain: eileen cassidy karen besemer, rosalie boccellato, daryll brazo, jean de angelo, rosalie giordano, janie grindler, sheryll mastrogiovanni, joyce olsen, angela semeraro.