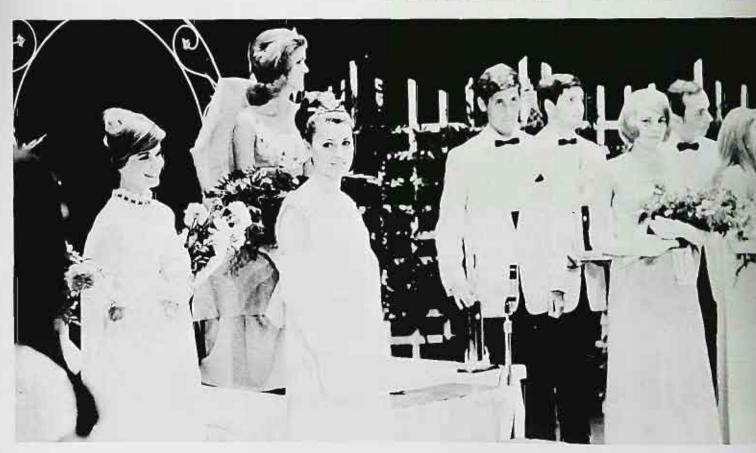

# freshman picnic

dances

romeo and juliet

marcel marceau

anthony and the imperials

whit-lo singers

the four seasons

coronation ball campus queen

campus queen 1968-1969 miss nina spadaccini first runner-up miss angela semeraro second runner-up miss yvonne ann allen third runner-up miss linda tuit fourth runner-up miss irene strachov

class of 1968 senior prom