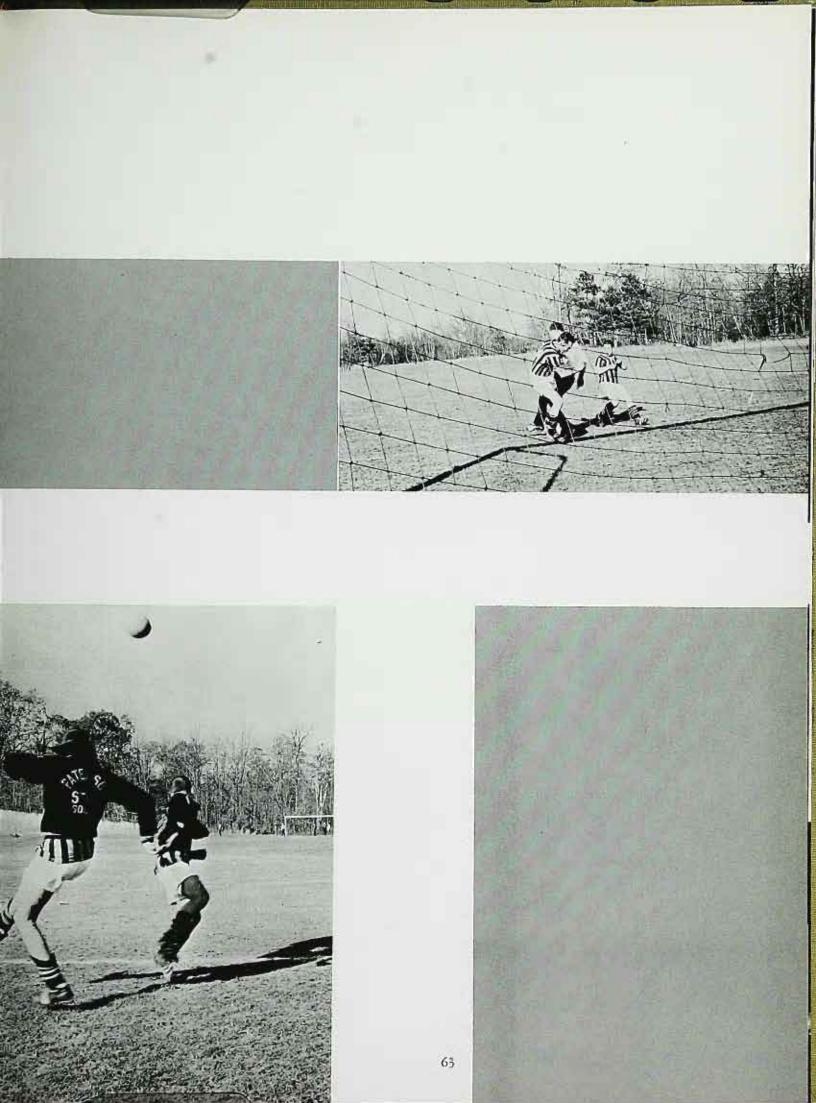

## varsity soccer

soccer is one of the major sports on our campus and creates interest among students and faculty, games played in the fall are scheduled with members of the conference and other colleges in new jersey and new york, wightman field has seen many close and spirited games played by our hustlers and cheered on by the interested fans.

wilbur meyers, coach carmen desopo, captain norman binder steve clancy gerald cowan terrence digiovanni mark evangelista richard gore james heffernan angelo izzo sigfried krause damon neroni richie pantale preston pratola cliff raymond paul reilley pat russaniello gerald steffanacci victor talerico tom terreri richard witte