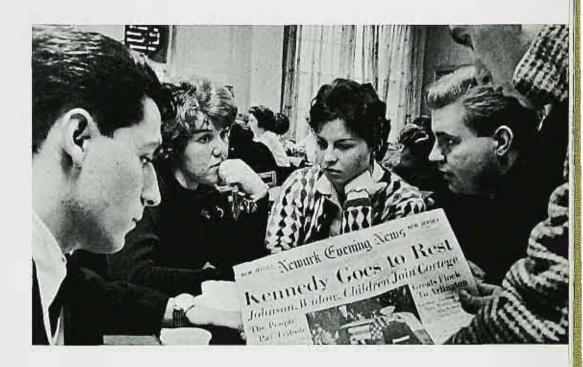

mrs, wathina hill

dr. edward willis

dr. robert leppert

dr. ray ludwig

dr. alfred young

the late president john fitzgerald kennedy's speech rose with an eloquence and force that made it a great inaugural address. It revealed a perception of history and a unity of thought, and it rang with a rhetoric rarely found in modern political statement. Its impact on american citizens of both parties and on people everywhere in the world was immediate and impressive. It deserves to be called an historic document and to be remembered forever.