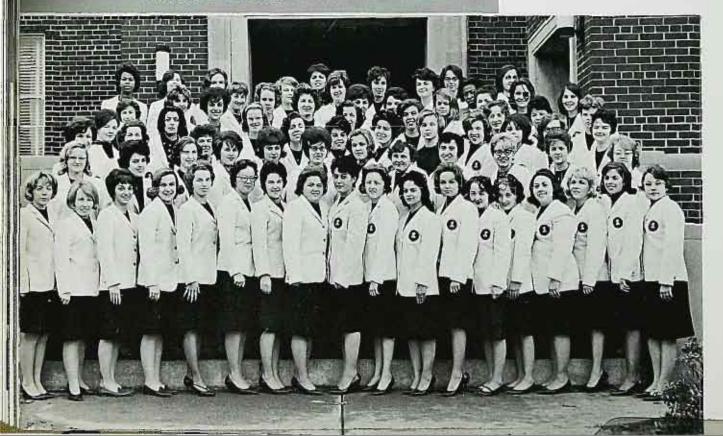

### wra

women students may become members of the women's recreation association by participating in any activities offered, the activities include modern dance, volleyball, basketball, softball, badminton, golf, tennis, archery, and bowling, active members participate in sports days, play days, workshops, and dinners with other colleges in new jersey and adjoining states.

members receive special recognition through awards based on performance and activities, this includes eligibility to wear the official gray blazer, at the annual banquet in may, awards are distributed to those girls who have been active participants throughout the year, these awards are presented on the basis of an established point system.

toni geraci, barbara bukowski, barbara biegel, edna bird, rose marie masone, rosanne ponchick, president vice-president secretary historian treasurer point chairman