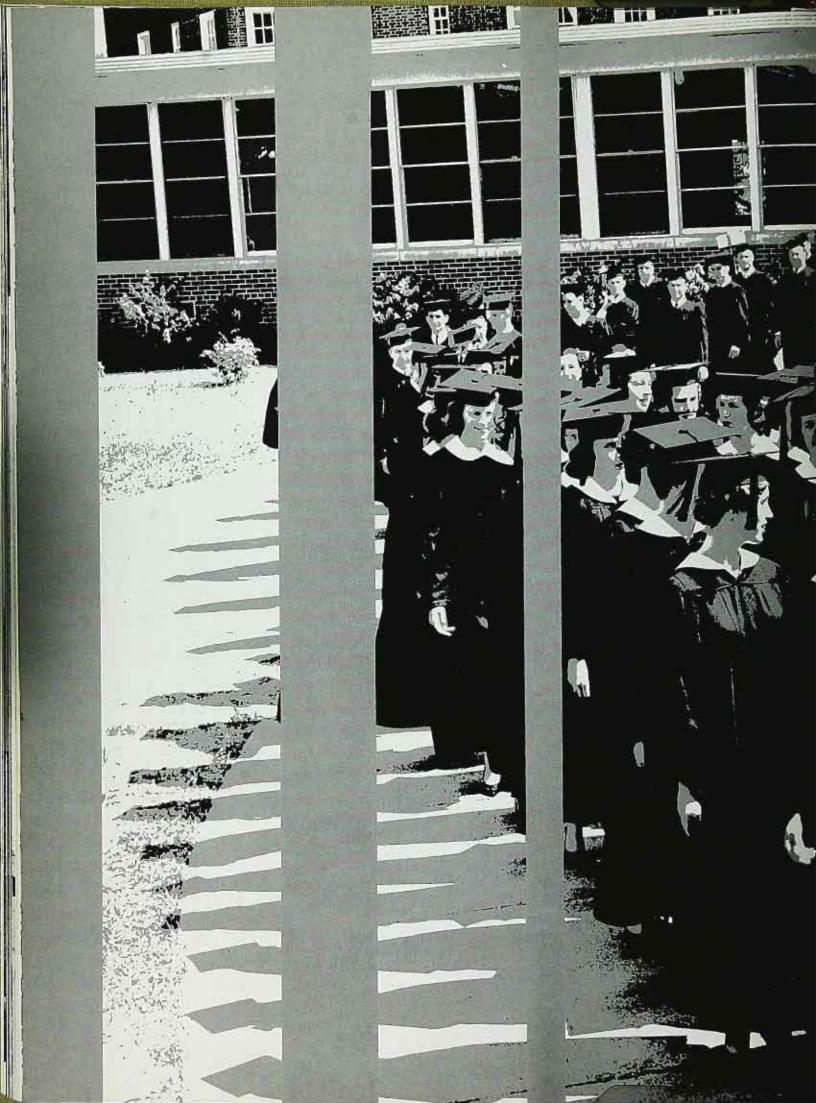

# Sarah Byrd Askew LIBRARY

WPC

William Paterson College Wayne, New Jersey

paterson evening news photo