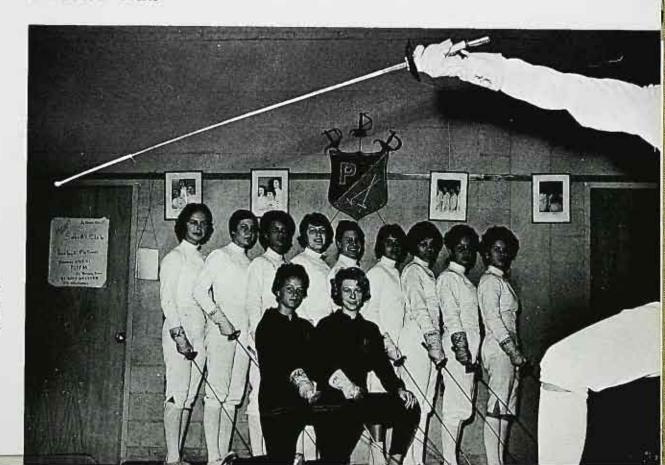

### men's fencing

alphonse sully, coach
john rockman, assistant coach
robert titus, captain
allan barnitt
david birkner
john cilio
dennis delhaie
scott dyller
ronald gutkin
lon lawson
jim lawther
art rittenhouse
tim szabo
john thomas

### women's fencing

ray miller, coach karol benson bonnie berens cathy cahill barbara carlson karen cetrulo barbara chicko joyce dunn kathy farrell pam guilliam andy jacukiewicz cindy jones allison king judy martin arleen melnick carol mittledorf karin petersson maria piccininno diane rombey ann stokes jane tainow barbara wennerston