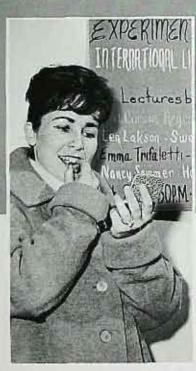

### experiment in international living

pat cacson argentina

len lakson sweden

nancy sommer holland

emma trifiletti italy

living selects college ambassadors who have a sincere desire to contribute personally to international understanding, by sharing family life abroad for four weeks, these students exemplify what an american community and campus produces, they have shown leadership, initiative, intellectual curiosity, and adaptability, abroad, the students learn that the basis of a nation is its family and its culture. following the four week family stay, the students travel with their groups, bringing with them for approximately one week, a member of the family they had lived with. returning to the campus, these students share their summer experiences with the student body, during the summertime and the school year, experimenters from other countries are welcomed to the campus.