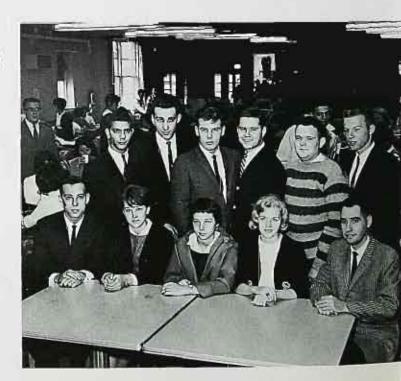

### nuestros amigos

the paterson state campus welcomed twelve mexicans this winter as part of the experiment in international living program, the nine women were made to feel at home in the dormitory and the men stayed at the paterson y.m.c.a., but joined the women for meals and tours, both on campus and off, they added to our spirit at a home basketball game with a cheer they composed, in spanish, for our players. the mexican visitors were snowbound for two days. but still found time to decorate a showcase in the library and to see our pioneer players in their production of the "imaginary invalid."

the farewells were numerous as the visitors departed for a five day tour of new york city. many friendships were established, addresses exchanged, and future visits planned.

eduardo torres, jefe gustavo corral luis moran cecelia campanella theresa guerrero maria teresa lopez gloria martinez ofelia martin del campo maria de lourdes perez lucrecia ramirez maria del carmen sierra alicia rincon