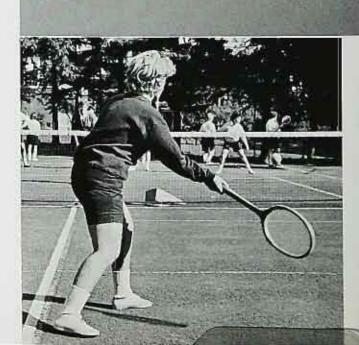

### wra

women students may become members of the women's recreation association by participating in any activities offered, the activities include modern dance, volleyball, basketball, softball, badminton, golf, tennis, archery, and bowling, active members participate in sports days, play days, workshops, and dinners with other colleges in new jersey and adjoining states.

members receive special recognition through awards based on performance and activities, this includes eligibility to wear the official gray blazer, at the annual banquet in may, awards are distributed to those girls who have been active participants throughout the year, these awards are presented on the basis of an established point system.