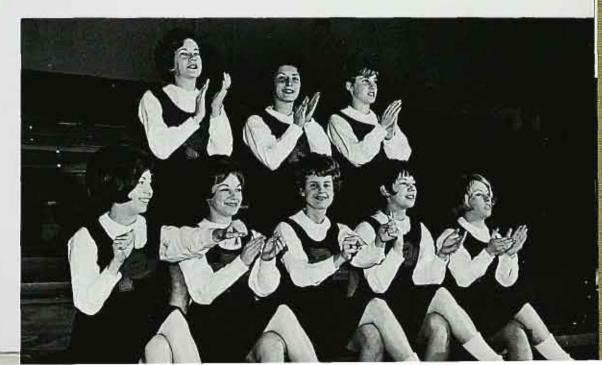

varsity cheerleaders

the paterson state varsity cheering squad has won first place in the metropolitan intercollegiate cheering competition in the years 1961, 1962, and 1963, selection of the cheerleaders is based on enthusiasm, interest, ability and personality, only junior varsity cheerleaders are eligible to try out for the varsity squad.

#### junior varsity cheerleaders

the junior varsity cheerleading squad is in its fourth year, and provides the necessary spirit and encouragement at the junior varsity basketball games.

kathleen mcgrath, co-captain barbara bukowski, co-captain barbara bescamp christine geiner dolores horalek cheryl latika rosemary riordan arlene willenbrink