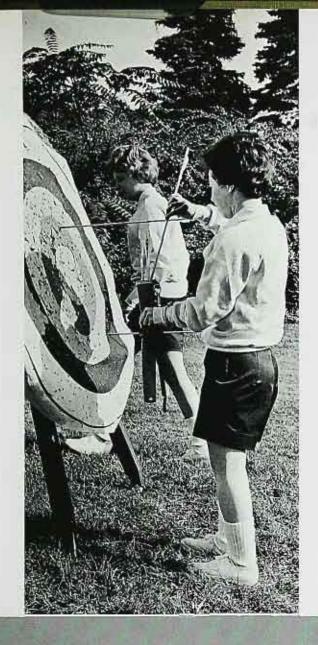

### wra

women students may become members of the women's recreation association by participating in any activities offered, the activities include modern dance, volleyball, basketball, softball, badminton, golf, tennis, archery, and bowling, active members participate in sports days, play days, workshops, and dinners with other colleges in new jersey and adjoining states.

members receive special recognition through awards based on performance and activities, this includes eligibility to wear the official gray blazer, at the annual banquet in may, awards are distributed to those girls who have been active participants throughout the year, these awards are presented on the basis of an established point system.