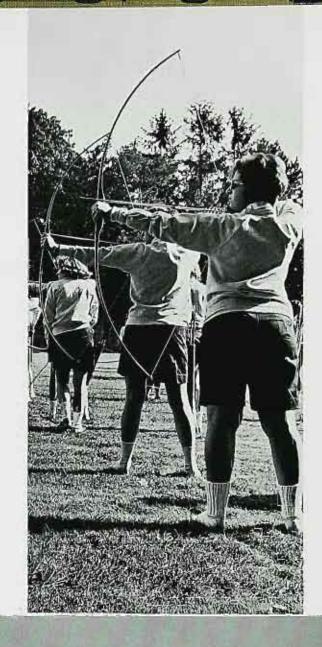

### wra

women students may become members of the women's recreation association by participating in any activities offered, the activities include modern dance, volleyball, basketball, softball, badminton, golf, tennis, archery, and bowling, active members participate in sports days, play days, workshops, and dinners with other colleges in new jersey and adjoining states.

members receive special recognition through awards based on performance and activities, this includes eligibility to wear the official gray blazer, at the annual banquet in may, awards are distributed to those girls who have been active participants throughout the year, these awards are presented on the basis of an established point system.