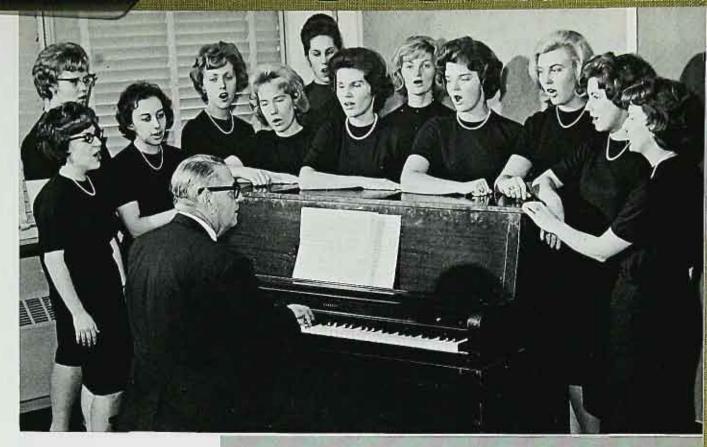

kappa delta pi

who's who in american colleges and universities

alpha psi omega

a capella choir

women's choral ensemble

chansonettes

paterson state band

foster child committee