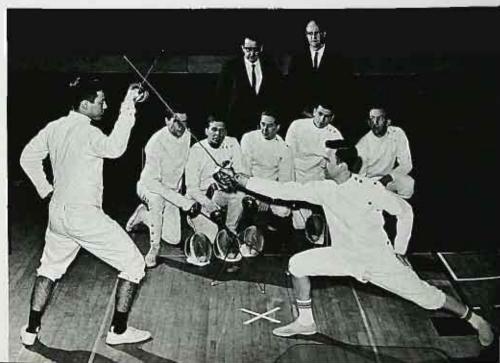

### men's fencing

alphonse sully, coach
john rockman, assistant coach
robert titus, captain
allan barnitt
david birkner
john cilio
dennis delhaie
scott dyller
ronald gutkin
lon lawson
jim lawther
art rittenhouse
tim szabo
john thomas