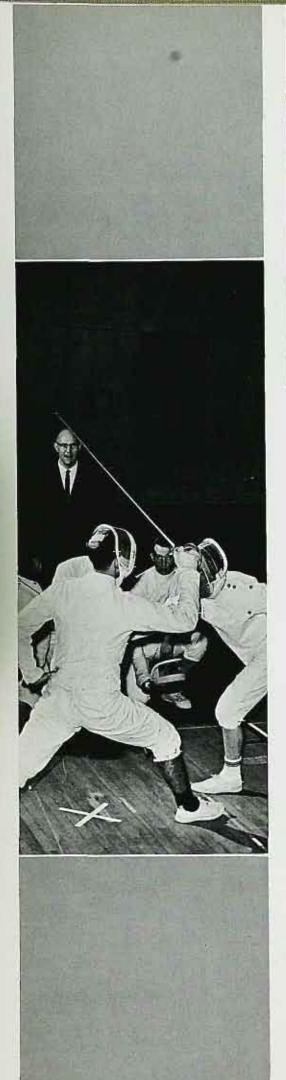

### men's fencing

alphonse sully, coach
john rockman, assistant coach
robert titus, captain
allan barnitt
david birkner
john cilio
dennis delhaie
scott dyller
ronald gutkin
lon lawson
jim lawther
art rittenhouse
tim szabo
john thomas