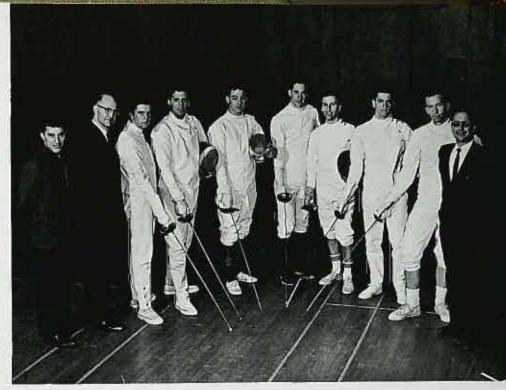

### men's fencing

alphonse sully, coach
john rockman, assistant coach
robert titus, captain
allan barnitt
david birkner
john cilio
dennis delhaie
scott dyller
ronald gutkin
lon lawson
jim lawther
art rittenhouse
tim szabo
john thomas