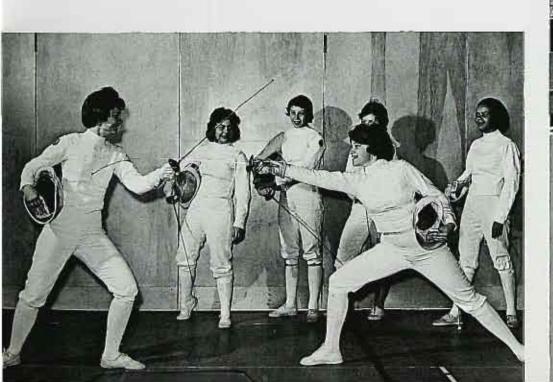

### men's fencing

alphonse sully, coach
john rockman, assistant coach
robert titus, captain
allan barnitt
david birkner
john cilio
dennis delhaie
scott dyller
ronald gutkin
lon lawson
jim lawther
art rittenhouse
tim szabo
john thomas

### women's fencing

ray miller, coach karol benson bonnie berens cathy cahill barbara carlson karen cetrulo barbara chicko joyce dunn kathy farrell pam guilliam andy jacukiewicz cindy jones allison king judy martin arleen melnick carol mittledorf karin petersson maria piccininno diane rombey ann stokes jane tainow barbara wennerston