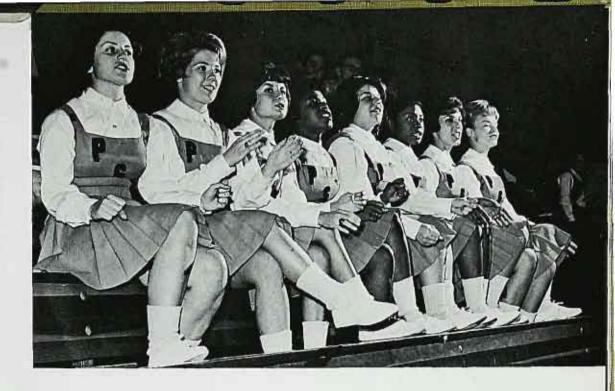

varsity cheerleaders

the paterson state varsity cheering squad has won first place in the metropolitan intercollegiate cheering competition in the years 1961, 1962, and 1963, selection of the cheerleaders is based on enthusiasm, interest, ability and personality, only junior varsity cheerleaders are eligible to try out for the varsity squad.

#### junior varsity cheerleaders

the junior varsity cheerleading squad is in its fourth year, and provides the necessary spirit and encouragement at the junior varsity basketball games.

kathleen mcgrath, co-captain barbara bukowski, co-captain barbara bescamp christine geiner dolores horalek cheryl latika rosemary riordan arlene willenbrink