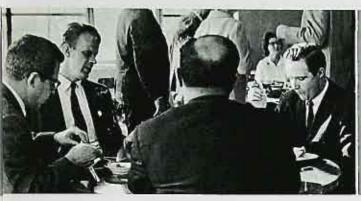

### nuestros amigos

the paterson state campus welcomed twelve mexicans this winter as part of the experiment in international living program, the nine women were made to feel at home in the dormitory and the men stayed at the paterson y.m.c.a., but joined the women for meals and tours, both on campus and off, they added to our spirit at a home basketball game with a cheer they composed, in spanish, for our players. the mexican visitors were snowbound for two days. but still found time to decorate a showcase in the library and to see our pioneer players in their production of the "imaginary invalid."

the farewells were numerous as the visitors departed for a five day tour of new york city. many friendships were established, addresses exchanged, and future visits planned.

eduardo torres, jefe gustavo corral luis moran cecelia campanella theresa guerrero maria teresa lopez gloria martinez ofelia martin del campo maria de lourdes perez lucrecia ramirez maria del carmen sierra alicia rincon