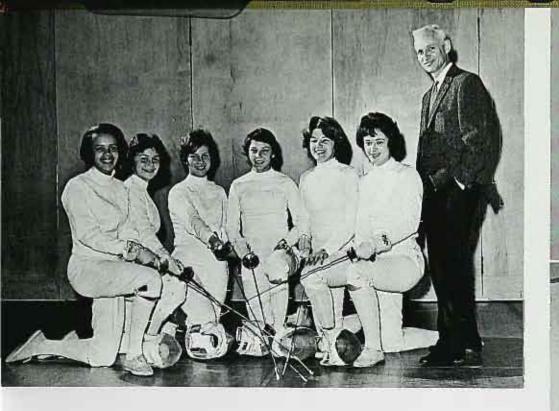

### women's fencing

ray miller, coach karol benson bonnie berens cathy cahill barbara carlson karen cetrulo barbara chicko joyce dunn kathy farrell pam guilliam andy jacukiewicz cindy jones allison king judy martin arleen melnick carol mittledorf karin petersson maria piccininno diane rombey ann stokes jane tainow barbara wennerston

## swords club

ray miller, coach jane tainow, co-captain arleen melnick, co-captain judy martin, manager

ernest fisher president

bob biagi vice-president

regina farrell corresponding secretary

diane butcher recording secretary