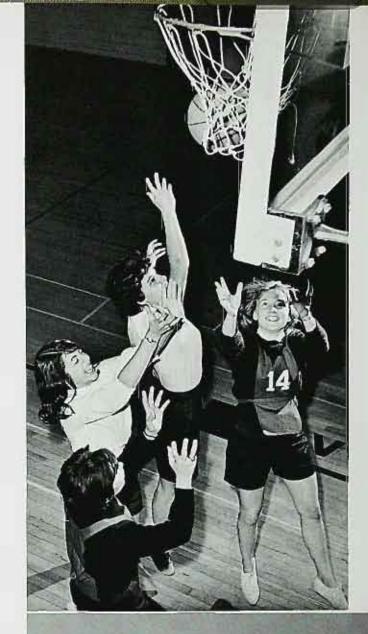

### wra

women students may become members of the women's recreation association by participating in any activities offered, the activities include modern dance, volleyball, basketball, softball, badminton, golf, tennis, archery, and bowling, active members participate in sports days, play days, workshops, and dinners with other colleges in new jersey and adjoining states.

members receive special recognition through awards based on performance and activities, this includes eligibility to wear the official gray blazer, at the annual banquet in may, awards are distributed to those girls who have been active participants throughout the year, these awards are presented on the basis of an established point system.