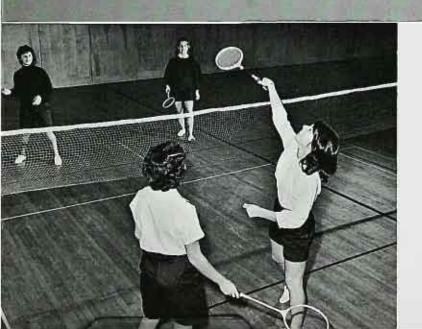

### wra

women students may become members of the women's recreation association by participating in any activities offered, the activities include modern dance, volleyball, basketball, softball, badminton, golf, tennis, archery, and bowling, active members participate in sports days, play days, workshops, and dinners with other colleges in new jersey and adjoining states.

members receive special recognition through awards based on performance and activities, this includes eligibility to wear the official gray blazer, at the annual banquet in may, awards are distributed to those girls who have been active participants throughout the year, these awards are presented on the basis of an established point system.