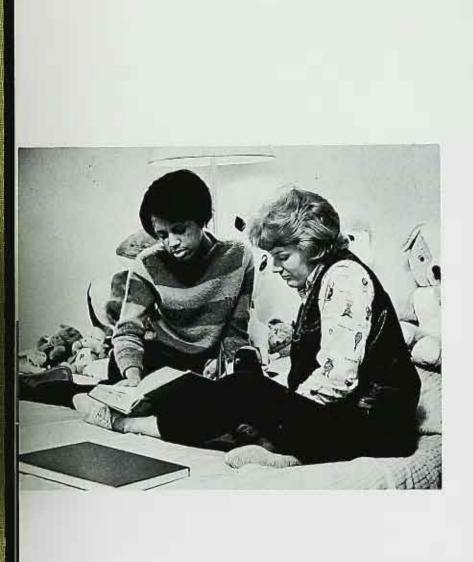

### nuestros amigos

the paterson state campus welcomed twelve mexicans this winter as part of the experiment in international living program, the nine women were made to feel at home in the dormitory and the men stayed at the paterson y.m.c.a., but joined the women for meals and tours, both on campus and off, they added to our spirit at a home basketball game with a cheer they composed, in spanish, for our players. the mexican visitors were snowbound for two days. but still found time to decorate a showcase in the library and to see our pioneer players in their production of the "imaginary invalid."

the farewells were numerous as the visitors departed for a five day tour of new york city. many friendships were established, addresses exchanged, and future visits planned.

eduardo torres, jefe gustavo corral luis moran cecelia campanella theresa guerrero maria teresa lopez gloria martinez ofelia martin del campo maria de lourdes perez lucrecia ramirez maria del carmen sierra alicia rincon