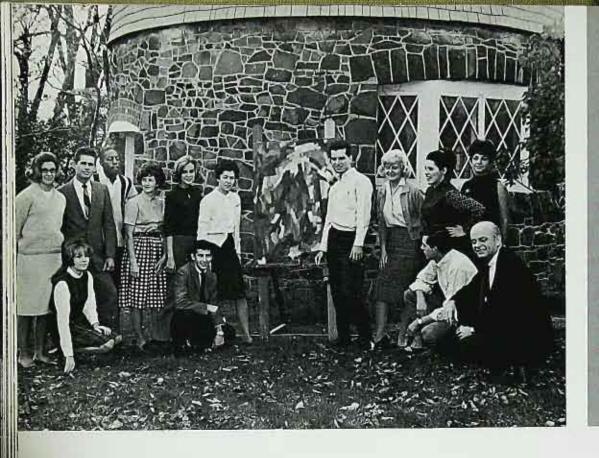

tramural program provides an opportunity for men who do not participate in varsity sports, to compete for team trophies within the confines of the college, the yearly program consists of football, basketball, cross country, and softball schedules, the competitions are held during the weekly activity periods, enabling participation by anyone who is interested.

### varsity basketball

ken wolf, coach
don duin, captain
steve clancy, co-captain
bill born
tom destefano
vincent ditta
harold dodds
vic farkas
ed gatti
bill joosten
bill kopcho
michael mugno











### junior varsity basketball

wilbur meyers, coach
joe donati
bob galletta
mike kerly
joe kupcha
tom nichols
ralph rathyen
tom rogasis
bill rosacker
richie rusin
art seward
tom terreri
frank terrino
bill tierney









clubs















dr. edward willis, advisor judy koening, president elaine kosko, vice-president marianne spallino, secretary diana filliman, treasurer

> citizenship club



james newquist, president suzanne wiell, vice-president dee smith, recording secretary suzanne lambert,

corresponding secretary leslie hongstog, treasurer terri berlin, historian joan lipari, publications

association for childhood education





dr. paul vouras, advisor william baumgartner, advisor joseph malagna, president james miller, vice-president marie carida, secretary robert caruso, treasurer

international relations club

#### math club



george dixon, advisor daniel krauthelm, president maureen conway, vice-president ruth chowski, secretary bruce liming, treasurer



carole bradley, advisor chris cappiello kathy