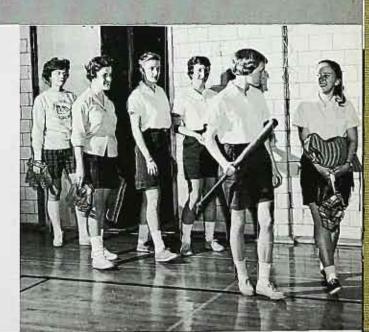

### wra

women students may become members of the women's recreation association by participating in any activities offered, the activities include modern dance, volleyball, basketball, softball, badminton, golf, tennis, archery, and bowling, active members participate in sports days, play days, workshops, and dinners with other colleges in new jersey and adjoining states.

members receive special recognition through awards based on performance and activities, this includes eligibility to wear the official gray blazer, at the annual banquet in may, awards are distributed to those girls who have been active participants throughout the year, these awards are presented on the basis of an established point system.