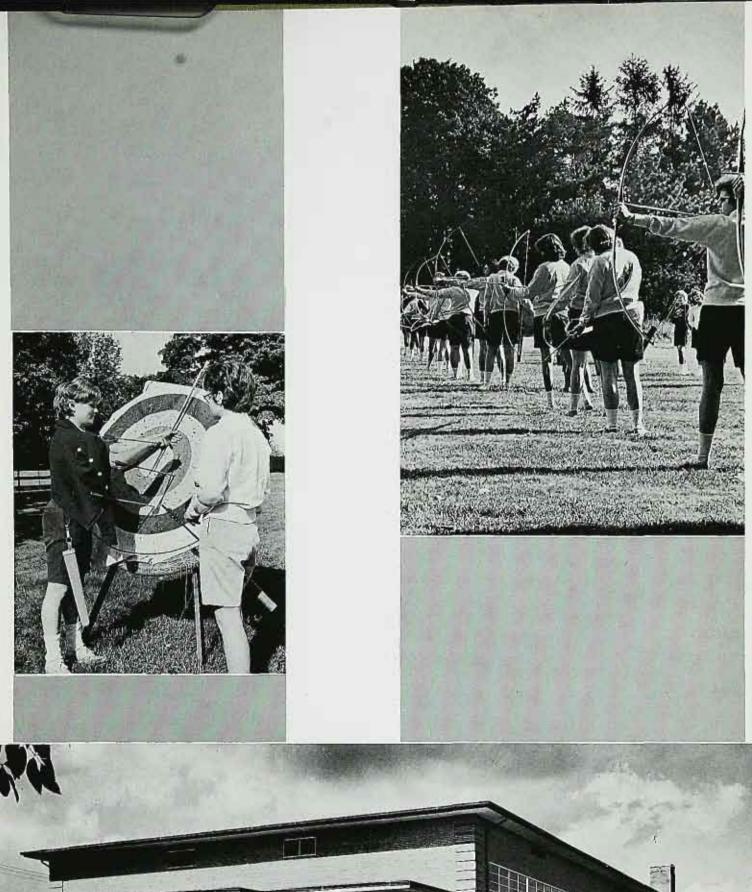

### wra

women students may become members of the women's recreation association by participating in any activities offered, the activities include modern dance, volleyball, basketball, softball, badminton, golf, tennis, archery, and bowling, active members participate in sports days, play days, workshops, and dinners with other colleges in new jersey and adjoining states.

members receive special recognition through awards based on performance and activities, this includes eligibility to wear the official gray blazer, at the annual banquet in may, awards are distributed to those girls who have been active participants throughout the year, these awards are presented on the basis of an established point system.