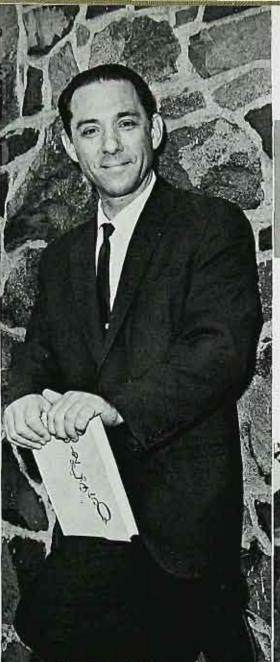

## in memoriam

dr. kent warner

the late dr. kent warner can best be described by this quotation by johann wolfgang von goethe:

"a teacher who can arouse a feeling for one single good action, for one single good poem, accomplishes more than he who fills our memory with rows and rows of natural objects, classified with name and form."

we who had the privilege of studying under dr. warner felt the spiritual, as well as the intellectual curiosity which he possessed. his contribution to our educational growth and development will always be remembered. his philosophies and principles will stimulate us to gain the goals we seek.