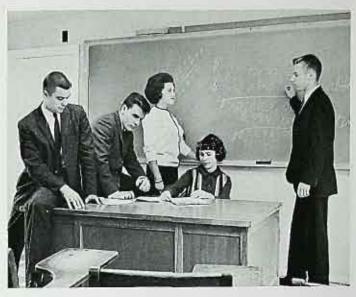

### nuestros amigos

the paterson state campus welcomed twelve mexicans this winter as part of the experiment in international living program, the nine women were made to feel at home in the dormitory and the men stayed at the paterson y.m.c.a., but joined the women for meals and tours, both on campus and off, they added to our spirit at a home basketball game with a cheer they composed, in spanish, for our players. the mexican visitors were snowbound for two days. but still found time to decorate a showcase in the library and to see our pioneer players in their production of the "imaginary invalid."

the farewells were numerous as the visitors departed for a five day tour of new york city. many friendships were established, addresses exchanged, and future visits planned.

eduardo torres, jefe gustavo corral luis moran cecelia campanella theresa guerrero maria teresa lopez gloria martinez ofelia martin del campo maria de lourdes perez lucrecia ramirez maria del carmen sierra alicia rincon