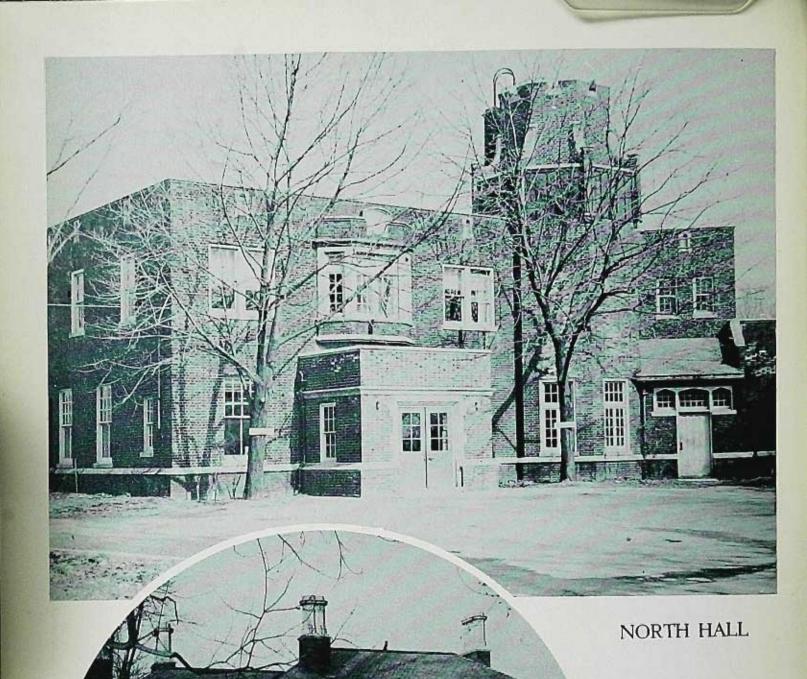

# TOUGH.

ol. siz





# Presented by

THE SENIOR CLASS OF

PATERSON STATE

TEACHERS COLLEGE

PATERSON, NEW JERSEY







# PIONEER



Militi

ADMINISTRATION
BUILDING
AND LIBRARY





STUDENT UNION BUILDING







JACQUELINE BAKER Literary Editor



STANLEY SZOT Associate Editor



EDNA FROST Art Editor



PIONEER STAFF



HERBERT L. ELLIS

### DEDICATION



E. CHRISTINE STROOP

### **ADVISER**







DR. CLAIR S. WIGHTMAN President

DR. K. WHITE Dean of Instruction



MR. HOWARD L. HAAS Chairman of Student Life



ROBERT A. ADDISON, B.A.



LOUISE A. ALTENEDER, Ph.D.



TUNIS BAKER, Ph.D.



WILLIAM BAUMGARTNER, M.A.



SALLY M. BURK, B.A.



HERBERT CALIFANO, M.A.



HERBERT L. ELLIS, M.A.



M. ARDELL ELWELL, MA.



HERBERT FREEMAN, Ph.D.



EMILY GREENAWAY, M.S.





STANFORD HENDRICKSON



CHRISTIE JEFFRIES, M.A.



MARK KARP, Ph.D.



MILDRED R. LEE, M.A.



BENJAMIN MATELSON, M.A.



GORDON E, MATTHEWS M.S.



AL