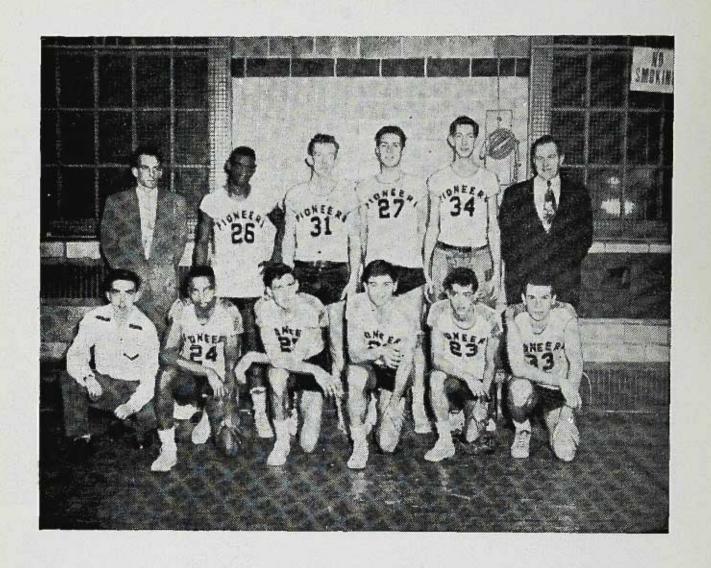

## BASKETBALL

#### SENIOR STARS

JOE ISCH

JIM PATE

"DINK" VAN ORDEN

VINCE MORETTA