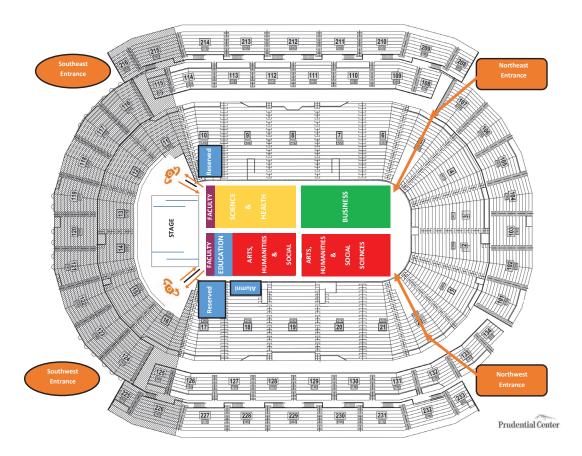

### **GUEST INFORMATION**

Welcome to William Paterson University's 2023 Undergraduate Commencement Ceremony.

The audience is requested to stand for the National Anthem. Each candidate for a degree will be individually recognized during the ceremony. We ask that you hold your applause and other expressions of recognition during the degree presentations. The ceremony is expected to last up to three hours. A map of the Prudential Center, designating the seating sections for the graduates by academic college, can be found below. Family members will not be able to interact with the graduates on the arena floor.