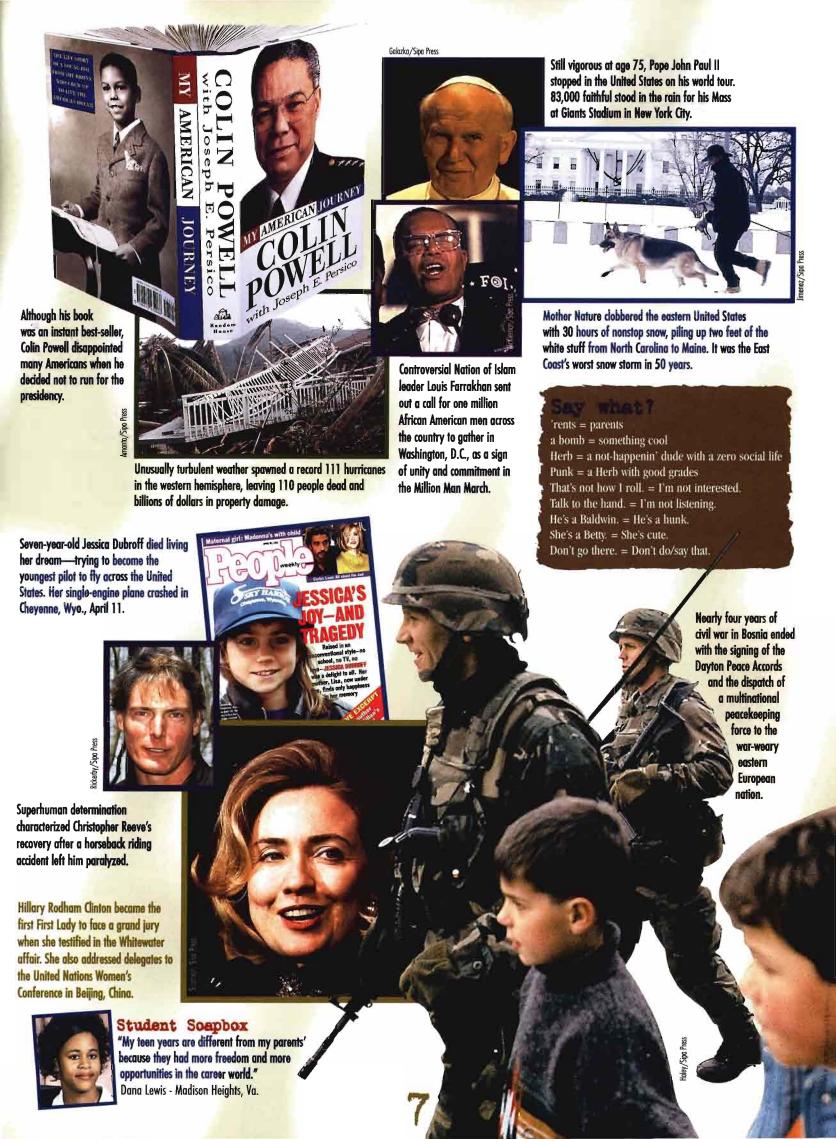

g that becomes a sheep herder and a here among his barnyard friends. James Cromwell stars as the farmer in this delightful story of diplomacy and courtesy.



Woody, the pull-string cowboy, and Buzz Lightyear brightened the holiday season in "Toy Story," Disney's feature-length, computer-animated smash hit.



Best Actress winner Susan Sarandon portrays a Louisiana nun in "Dead Man Walking," which also stars Sean Penn as a death-row inmate.





rockers with the success of "Hell Freezes Over."

created a soothing mix of love songs performed by TLC, Whitney Houston and teen star Brandy in the best-selling "Waiting to Exhale" soundtrack.

sold 2 million copies.

of music because I feel it makes me g more diverse person and enables me to relate to more people." Brooke Hutson - Cuba, Mo.









Yitzhak Rabin, 73, Prime Minister of Israel

Wolfman Jack, 57, rock 'n' roll disc jockey Barbara Jordan, 56, constitutional scholar and former congresswoman from Texas

Butterfly McQueen, 84, actress Mickey Mantle, 64, Hall of Fame baseball player

Dean Martin, 78, entertainer Audrey Meadows, 69, actress Orville Redenbacher, 88. popcorn king

Right

George Burns, 100, entertainer

© 1996 Toylor Publishing Co

During leisure time, teens opted for casual and comfortable sportswear, sporting vivid reds and navys.

Dayton's, Marshall Field's, Hudson'

e minety-six ninety-six rety-six-ninety-six-nine rety-six-ninety-six-nine rety-six-ninety-six-nine e- ninety-six- ninety-six ety-au ninety-six nine - ninety-six - ninety-six ety-six-ninety-six-nine - minery-air minery-air

For Reference Do No