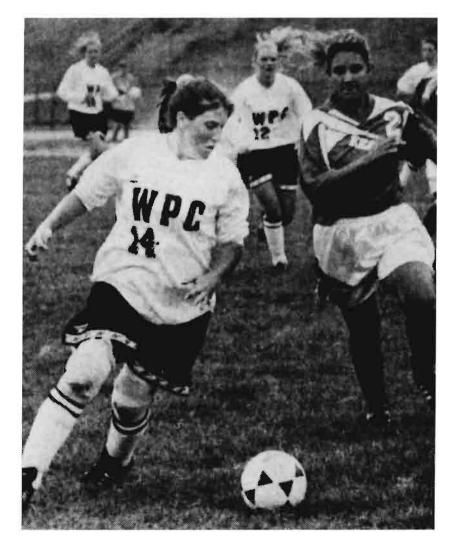

## Lady's Soccer

The Lady Pioneers have always been successful on the field, and 1995 was no exception. Leaders and motivators of this year's squad were co-captains Maureen Marz, and Michelle Boonstra. In '94 Maureen Marz was the teams Most Valuable player and named First Team All-NJAC.

Senior standouts on the team were Jennifer Nitka and Eileen Sharkey, who collected Second Team All NJAC honors in midfield. Also, an excellent Senior player, and sharp shooter, Alison Vetterl is returning to midfield. The 1995-96 team is coming on strong.