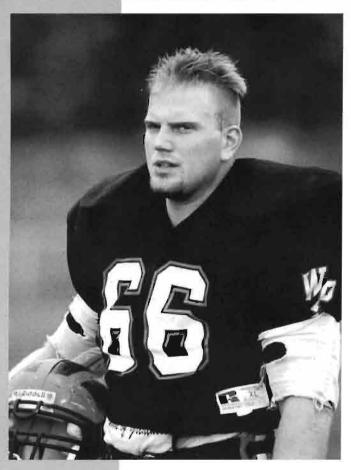

### Football

The Pioneer Football team, though successful in the past, faced disappointment after disappointment during their 1995 season. It was definitely a rebuilding year for the Pioneers. Head Coach, Gerry Gallagher, his associate coaches and the players look foward to a more prosperous season in 1996.