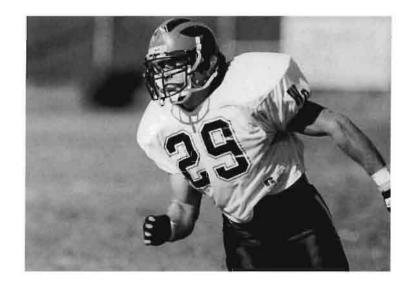

### Football

The Pioneer Football team, though successful in the past, faced disappointment after disappointment during their 1995 season. It was definitely a rebuilding year for the Pioneers. Head Coach, Gerry Gallagher, his associate coaches and the players look foward to a more prosperous season in 1996.