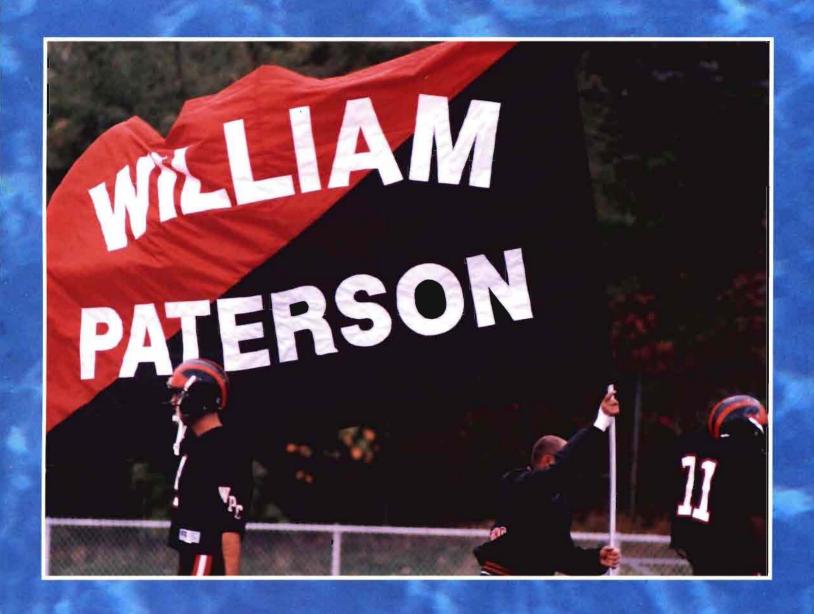

### Football

The Pioneer Football team, though successful in the past, faced disappointment after disappointment during their 1995 season. It was definitely a rebuilding year for the Pioneers. Head Coach, Gerry Gallagher, his associate coaches and the players look foward to a more prosperous season in 1996.