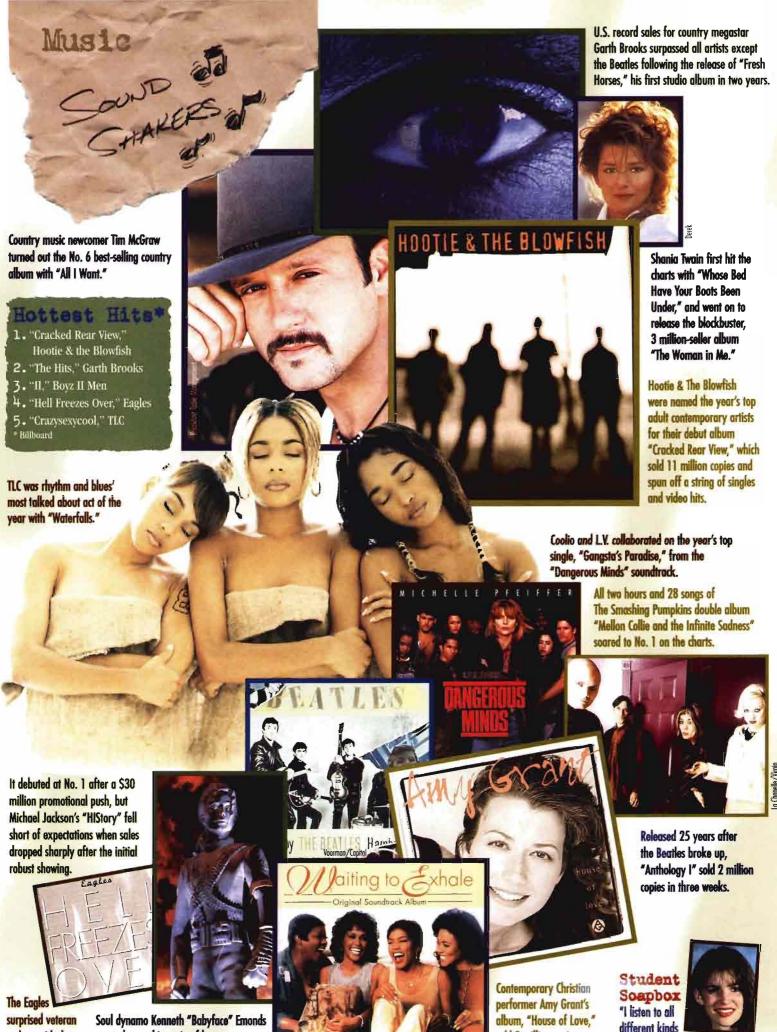

brought fans to the box office in droves with his sequel to "Ace Ventura: Pet Detective."



(\$ in millions)\*

- 1. "Batman Forever," \$184
- 2. "Apollo 13," \$172
- 3. "Toy Story," \$150
- 4. "Pocahontas," \$141
- 5 · "Ace Ventura: When Nature Calls," \$104
- \* Baseline II Inc.

"Babe," a family-oriented film from Australia, features a talking pig that becomes a sheep herder and a here among his barnyard friends. James Cromwell stars as the farmer in this delightful story of diplomacy and courtesy.



Woody, the pull-string cowboy, and Buzz Lightyear brightened the holiday season in "Toy Story," Disney's feature-length, computer-animated smash hit.



Best Actress winner Susan Sarandon portrays a Louisiana nun in "Dead Man Walking," which also stars Sean Penn as a death-row inmate.





rockers with the success of "Hell Freezes Over."

created a soothing mix of love songs performed by TLC, Whitney Houston and teen star Brandy in the best-selling "Waiting to Exhale" soundtrack.

sold 2 million copies.

of music because I feel it makes me g more diverse person and enables me to relate to more people." Brooke Hutson - Cuba, Mo.









Yitzhak Rabin, 73, Prime Minister of Israel

Wolfman Jack, 57, rock 'n' roll disc jockey Barbara Jordan, 56, constitutional scholar and former congresswoman from Texas

Butterfly McQueen, 84, actress Mickey Mantle, 64, Hall of Fame baseball player

Dean Martin, 78, entertainer Audrey Meadows, 69, actress Orville Redenbacher, 88. popcorn king

Right

George Burns, 100, entertainer

© 1996 Toylor Publishing Co

During leisure time, teens opte