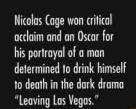

medy is based loosely on an 1816 novel by Jane Austen. Versatile and charming, Emma Thompson wrote the Academy Award-winning script for and stars in "Sense and Sensibility," a touching comedy about two sisters falling in love.



In "Ace Ventura: When Nature Calls," rubber-faced Jim Carrey brought fans to the box office in droves with his sequel to "Ace Ventura: Pet Detective."



(\$ in millions)\*

- 1. "Batman Forever," \$184
- 2. "Apollo 13," \$172
- 3. "Toy Story," \$150
- 4. "Pocahontas," \$141
- 5 · "Ace Ventura: When Nature Calls," \$104
- \* Baseline II Inc.

"Babe," a family-oriented film from Australia, features a talking pig that becomes a sheep herder and a here among his barnyard friends. James Cromwell stars as the farmer in this delightful story of diplomacy and courtesy.



Woody, the pull-string cowboy, and Buzz Lightyear brightened the holiday season in "Toy Story," Disney's feature-length, computer-animated smash hit.



Best Actress winner Susan Sarandon portrays a Louisiana nun in "Dead Man Walking," which also stars Sean Penn as a death-row inmate.





rockers with the success of "Hell Freezes Over."

created a soothing mix of love songs performed by TLC, Whitney Houston and teen star Brandy in the best-selling "Waiting to Exhale" soundtrack.

sold 2 million copies.

of music because I feel it makes me g more diverse person and enables me to relate to more people." Brooke Hutson - Cuba, Mo.









Yitzhak Rabin, 73, Prime Minister of Israel

Wolfman Jack, 57, rock 'n' roll disc jockey Barbara Jordan, 56, constitutional scholar and former congresswo