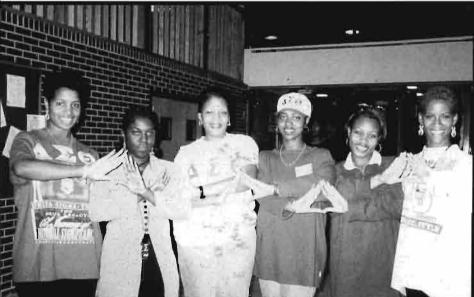

#### "Tradition of Excellence"

The Greek Senate is made up of 25 different Greek organizations. There are 13 Fraternities, 12 Sororities, including 1 Co-ed. We have been active on this campus since the 1950's. It consists of a committee for Fraternities (IFC), Sororities (Panhellenic) and Historically Black, Latino, & Contemporary (HBLC). Greek Senate hosts many workshops and activities on and off the campus throughout the year.

"By Merit By Culture"

First Black Greek Sorority, founded on Jan. 15, 1908. The chapter here at WPC was founded in 1990 and is Pi Iota. Colors: salmon pink and apple green. Official publication: Ivy Leaf