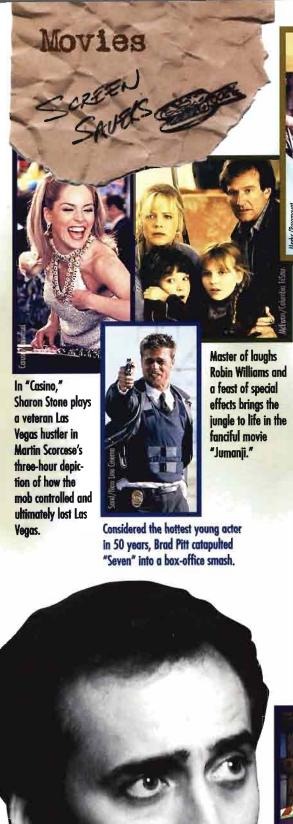

man's Badges
Desk Sets Silverware
Custom Club Emblems Patch All Engraving Done on Premises 1875 Route 23, Wayne, N.J. 07470

> Tel: (201) 696-5085 Fax: (201) 696-9114



24 HOUR SERVICE ALL 50 STATES





1-800-899-BAIL • 201-473-8855 • FAX: 201-473-6692 HEADQUARTERS: 1135 CLIFTON AVENUE, CLIFTON, NJ 07013

# Community Banking... Quality Service!



20 Offices Throughout New Jersey Count on Columbia.





#### T-BOWL LANES

1055 HAMBURG TRP, WAYNE, NI

- -Automatic scoring
- -New synthetic lanes -Bumper's for little ones
- —Birthday party packages —Adult and junior leagues
- -Fund raising made easyl -Something for everyone
- -Snack bar and bar -Pro shop on premises

CALL OR

STOP BY 694-5800

DIC-Insured

# HAROLD HAYCOOK

MOVING & STORAGE CORP. 202-204 BELMONT AVE. HALEDON, NJ 07508









WhatEVER! Alicia Silverstone stars in "Clueless" as a Beverly Hills princess. The hilarious teen comedy is based loosely on an 1816 novel by Jane Austen. Versatile and charming, Emma Thompson wrote the Academy Award-winning script for and stars in "Sense and Sensibility," a touching comedy about two sisters falling in love.



In "Ace Ventura: When Nature Calls," rubber-faced Jim Carrey brought fans to the box office in droves with his sequel to "Ace Ventura: Pet Detective."



(\$ in millions)\*

- 1. "Batman Forever," \$184
- 2. "Apollo 13," \$172
- 3. "Toy Story," \$150
- 4. "Pocahontas," \$141
- 5 · "Ace Ventura: When Nature Calls," \$104
- \* Baseline II Inc.

"Babe," a family-oriented film from Australia, features a talking pig that becomes a sheep herder and a here among his bar