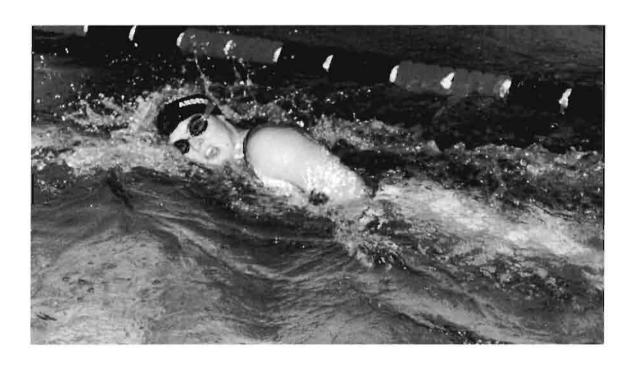

# Swimming

The Women's Swim Team lead by sophomore diver Dawn Spenard brought home a second place finish in the 1996 Metropolitian Swimming Championships. Spenard's first place showing in the three-meter dive posted their second place standing.

Senior, Julia Anderson swam also to a first place finish in the 200-yard freestyle with a spectacular time os 2:10.47. She earned a second place finish with a 58.95 time in the 100-

yard freestyle.

First timé Lady Pioneer, Angela Ahmuty, notched a first place standing in the 100-yard breast stroke. She also contributed a third place swim in the