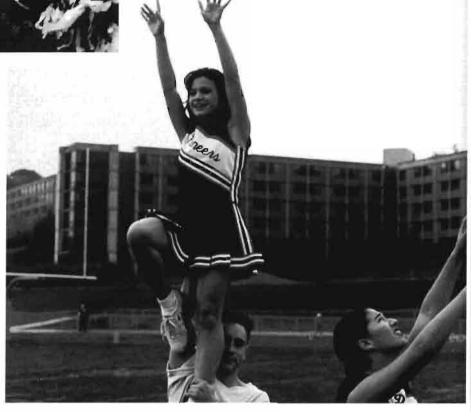

and Colleges: 1996







**Crystal Cooper** 



Donna Jean Crescitelli



Jaray Harvey



Michael A. Jones



**Janet Locarno** 



Salvatore A. Lombardo



Annie Mak



Alex Malino



Edward S. Marsh, Sr.



**Rosemary Meatto** 



Allyson J. Miller



Richard S.J.B. Ortiz



Anita A. Raubold



Marilen R. Raymundo



Bobby J. Rupani



Seth Schneider



Jane Sulkes



**Ronald Thompson** 



Marc Joseph Williams

Gail Ann Artola
Oliver G. A. Baptiste
Rodney Pierre Cauthen
Michele T. DeCastro
Marsha Janine Glasgow
Yonatan David Greenbaum

Anne Li
John N. McGrath, III
Michelle Santaniello
Michela Simone
Michelle Marie Ventola
Eugenia Dana Zak

## CLASS IS IN SESSION











































#### Homecoming King - Sam Ortiz Homecoming Queen - Jennifer Malyska

























## HALLOWEEN



### Distinguished Lecturers Series 1995-96



Oliver Stone

Affirmative Action and the Economy" Walter Williams Henry Louis Gates, Ir.

November 3, 1995



Next to abortion, one of the topics most hotly debated in the media today is that of affirmative action. Walter Williams, substitute host for the Rush Limbaugh show and economics professor at George Mason University, and Henry Louis Gates 1r., chair of the Department of Afro-American studies at Harvard University and an expert in race and class issues in America, explore how affirmative action affects the

economy.



"A View from Washington" David Gergen

January 26, 1996



David Gergen holds the rare distinction of having served as advisor to U.S. presidents from both major political parties. Currently V