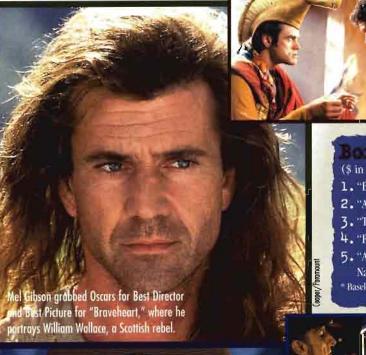

synthetic lanes -Bumper's for little ones
- —Birthday party packages —Adult and junior leagues
- -Fund raising made easyl -Something for everyone
- -Snack bar and bar -Pro shop on premises

CALL OR

STOP BY 694-5800

DIC-Insured

# HAROLD HAYCOOK

MOVING & STORAGE CORP. 202-204 BELMONT AVE. HALEDON, NJ 07508









WhatEVER! Alicia Silverstone stars in "Clueless" as a Beverly Hills princess. The hilarious teen comedy is based loosely on an 1816 novel by Jane Austen. Versatile and charming, Emma Thompson wrote the Academy Award-winning script for and stars in "Sense and Sensibility," a touching comedy about two sisters falling in love.



In "Ace Ventura: When Nature Calls," rubber-faced Jim Carrey brought fans to the box office in droves with his sequel to "Ace Ventura: Pet Detective."



(\$ in millions)\*

- 1. "Batman Forever," \$184
- 2. "Apollo 13," \$172
- 3. "Toy Story," \$150
- 4. "Pocahontas," \$141
- 5 · "Ace Ventura: When Nature Calls," \$104
- \* Baseline II Inc.

"Babe," a family-oriented film from Australia, features a talking pig that becomes a sheep herder and a here among his barnyard friends. James Cromwell stars as the farmer in this delightful story of diplomacy and courtesy.



Woody, the pull-string cowboy, and Buzz Lightyear brightened the holiday season in "Toy Story," Disney's feature-length, computer-animated smash hit.



Best Actress winner Susan Sarandon portrays a Louisiana nun in "Dead Man Walking," which also stars Sean Penn as a death-row inmate.





rockers with the success of "Hell Freezes Over."

created a soothing mix of love songs pe