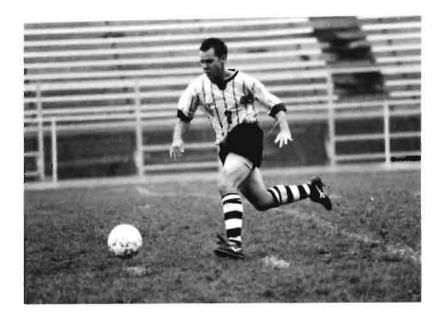

, and softball at FDU-Madison.



Assistant Coach: Danielle Tracy Years at WPC: Three Tracy played for the Lady Pioneers from 1989-92. She finished her colliegate career WPC''s all time goal scorer with an impressive 39.



## Lady's Soccer

The Lady Pioneers have always been successful on the field, and 1995 was no exception. Leaders and motivators of this year's squad were co-captains Maureen Marz, and Michelle Boonstra. In '94 Maureen Marz was the teams Most Valuable player and named First Team All-NJAC.

Senior standouts on the team were Jennifer Nitka and Eileen Sharkey, who collected Second Team All NJAC honors in midfield. Also, an excellent Senior player, and sharp shooter, Alison Vetterl is returning to midfield. The 1995-96 team is coming on strong.











## Men's Soccer











## Men's Swimming





## Men's Basketball

First Year head coach, Jose Rebimas, had big plans for the 1996 Pioneer Men's basketball team. The team worked hard to meet his expectations. The team started out rough, and had a turn

around when they defeated Rutgers-Camdem 84-53.

Junior stand out Gerard Wilson at guard poured in 269 points in the 24 games. He topped the team in three point shooting. Justin Frederich, a sophomore guard shared the title of Honorable Mention All-NIAC honors with Wilson. Frederich scored a career high of 27 points in the pioneers 85-72 win over Gallaudet on Nov.18.

First Year Foward Paul Eisenhardt averaged 5.8 points and 35 rebounds per game. Junior Foward, Norman Greene averaged 6.7 points per game and was third on the team for steals with 34. Ponit G