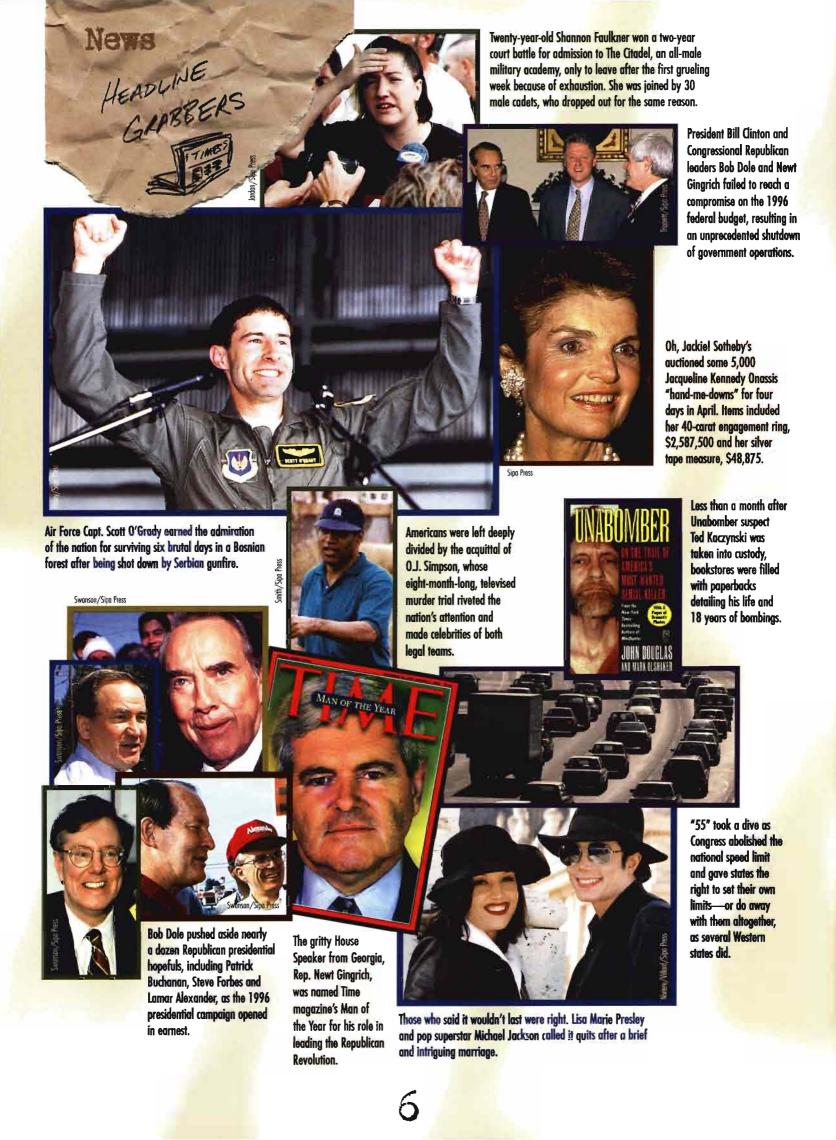

pig that becomes a sheep herder and a here among his barnyard friends. James Cromwell stars as the farmer in this delightful story of diplomacy and courtesy.



Woody, the pull-string cowboy, and Buzz Lightyear brightened the holiday season in "Toy Story," Disney's feature-length, computer-animated smash hit.



Best Actress winner Susan Sarandon portrays a Louisiana nun in "Dead Man Walking," which also stars Sean Penn as a death-row inmate.





rockers with the success of "Hell Freezes Over."

created a soothing mix of love songs performed by TLC, Whitney Houston and teen star Brandy in the best-selling "Waiting to Exhale" soundtrack.

sold 2 million copies.

of music because I feel it makes me g more diverse person and enables me to relate to more people." Brooke Hutson - Cuba, Mo.









Yitzhak Rabin, 73, Prime Minister of Israel

Wolfman Jack, 57, rock 'n' roll disc jockey Barbara Jordan, 56, constitutional scholar and former congresswoman from Texas

Butterfly McQueen, 84, actress Mickey Mantle, 64, Hall of Fame baseball player

Dean Martin, 78, entertainer Audrey Meadows, 69, actress Orville Redenbacher, 88. popcorn king

Right

George Burns, 100, entertainer

© 1996 Toylor Publishing Co

During leisure time, teens opted for casual and comfortable sportswear, sporting vivid reds and navys.

Dayton's, Marshall Field's, Hudson'

e minety-six ninety-six rety-six-ninety-six-nine rety-six-ninety-six-nine rety-six-ninety-six-nine e- ninety-six- ninety-six ety-au ninety-six nine - ninety-six - ninety-six ety-six-ninety-six-nine - minery-air minery-air

For Reference Do