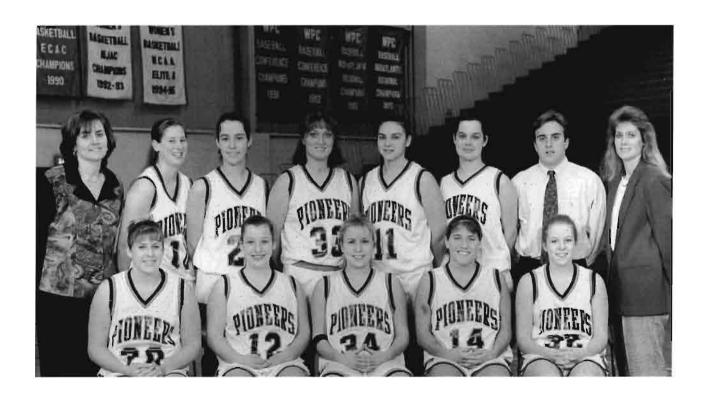

### Women's Basketball

So, they said that Erin Shaughnessy couldn't guide her team to the playoffs. With a 15-3 mark in the NIAC, who's laughing now?

The 1996 Lady Pioneers Basketball team eventually lost 73-44 to Rowan in the league championship game. The Lady Pioneers topped off their tremendous season with an 18-8 record over all and a second place finish in the NIAC.

Bridget Breenan topped the boards with assists at seventy five. She even averaged 12.8 points per game. She was shy of breaking the single season record of 31 blocks, set by Jill Struble in the 1990-91 season. Brennan

Stephanie Arrigo, a first time point Guard for Willi P. finished the season with a scoring of 365 points. That's an average is 14 pointsper-game. She proved herself to be a targeted three point shooter. She also topped the team in steals with a total of 64, while she started the whole season.

Senior co-captain, Carolyn Rom also started every season game. She pulled in an average of 5.6 points per game. Sophomore guard, Kathy Sinram, topped all guards in rebounding, averaging 5.8 per game. She totaled 56 steals in the season's entirety, to go along with 70 assists and 8.1 points per game.