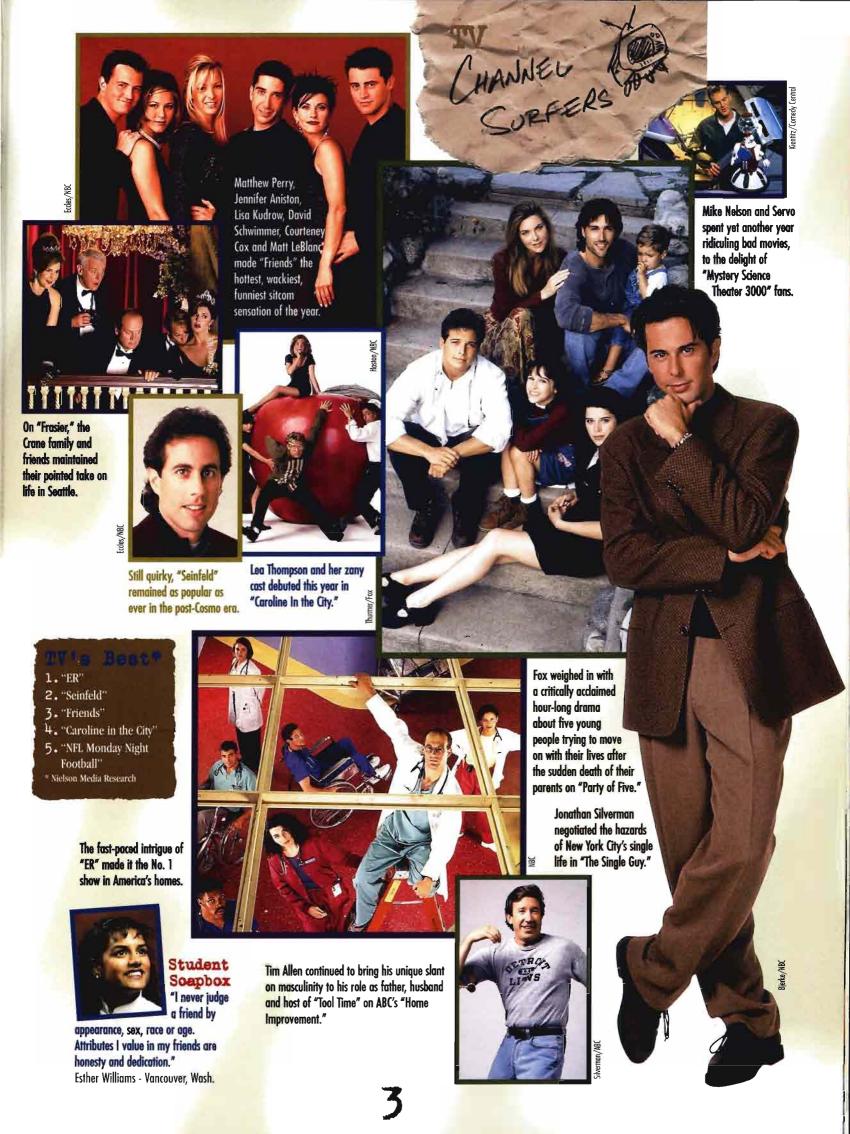

y brought fans to the box office in droves with his sequel to "Ace Ventura: Pet Detective."



(\$ in millions)\*

- 1. "Batman Forever," \$184
- 2. "Apollo 13," \$172
- 3. "Toy Story," \$150
- 4. "Pocahontas," \$141
- 5 · "Ace Ventura: When Nature Calls," \$104
- \* Baseline II Inc.

"Babe," a family-oriented film from Australia, features a talking pig that becomes a sheep herder and a here among his barnyard friends. James Cromwell stars as the farmer in this delightful story of diplomacy and courtesy.



Woody, the pull-string cowboy, and Buzz Lightyear brightened the holiday season in "Toy Story," Disney's feature-length, computer-animated smash hit.



Best Actress winner Susan Sarandon portrays a Louisiana nun in "Dead Man Walking," which also stars Sean Penn as a death-row inmate.





rockers with the success of "Hell Freezes Over."

created a soothing mix of love songs performed by TLC, Whitney Houston and teen star Brandy in the best-selling "Waiting to Exhale" soundtrack.

sold 2 million copies.

of music because I feel it makes me g more diverse person and enables me to relate to more people." Brooke Hutson - Cuba, Mo.









Yitzhak Rabin, 73, Prime Minister of Israel

Wolfman Jack, 57, rock 'n' roll disc jockey Barbara Jordan, 56, constitutional scholar and former congresswoman from Texas

Butterfly McQueen, 84, actress Mickey Mantle, 64, Hall of Fame baseball player

Dean Martin, 78, entertainer Audrey Meadows, 69, actress Orville Redenbacher, 88. popcorn king

Right

George Burns, 100, entertainer

© 1996 Toylor Publishing Co

During leisure time, teens op