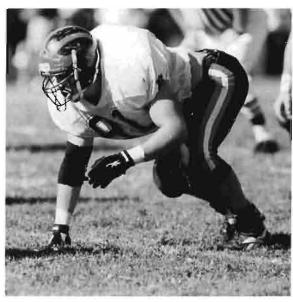

### Football

The Pioneer Football team, though successful in the past, faced disappointment after disappointment during their 1995 season. It was definitely a rebuilding year for the Pioneers. Head Coach, Gerry Gallagher, his associate coaches and the players look foward to a more prosperous season in 1996.