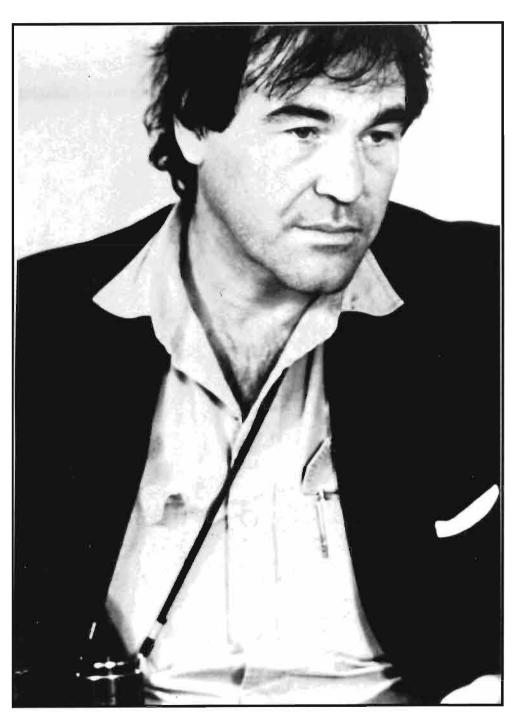

### Distinguished Lecturers Series 1995-96

Oliver Stone

Affirmative Action and the Economy" Walter Williams Henry Louis Gates, Ir.

November 3, 1995

Next to abortion, one of the topics most hotly debated in the media today is that of affirmative action. Walter Williams, substitute host for the Rush Limbaugh show and economics professor at George Mason University, and Henry Louis Gates 1r., chair of the Department of Afro-American studies at Harvard University and an expert in race and class issues in America, explore how affirmative action affects the