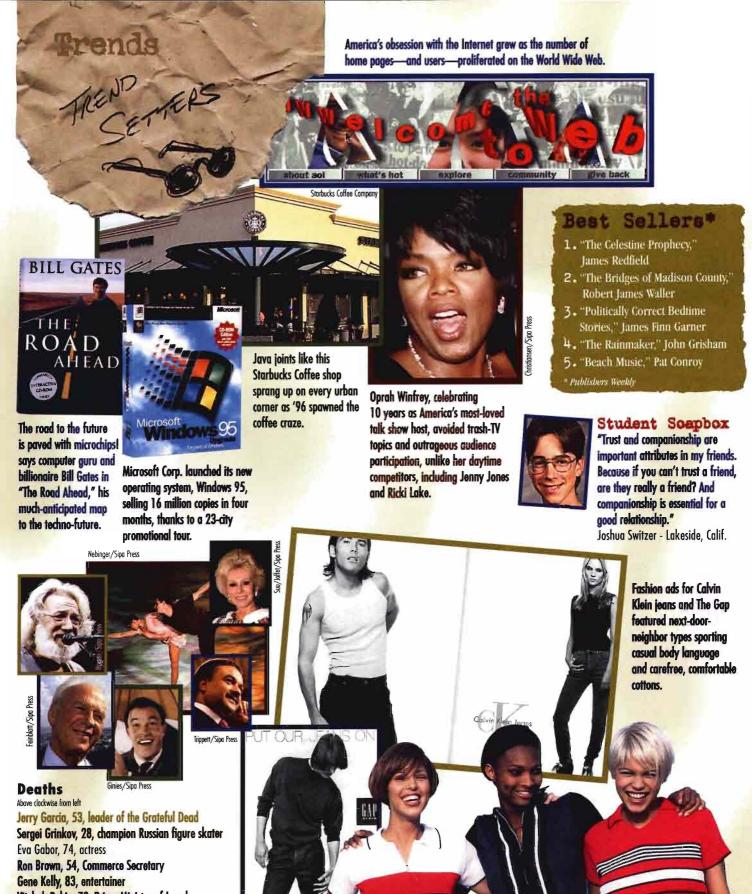

that becomes a sheep herder and a here among his barnyard friends. James Cromwell stars as the farmer in this delightful story of diplomacy and courtesy.



Woody, the pull-string cowboy, and Buzz Lightyear brightened the holiday season in "Toy Story," Disney's feature-length, computer-animated smash hit.



Best Actress winner Susan Sarandon portrays a Louisiana nun in "Dead Man Walking," which also stars Sean Penn as a death-row inmate.





rockers with the success of "Hell Freezes Over."

created a soothing mix of love songs performed by TLC, Whitney Houston and teen star Brandy in the best-selling "Waiting to Exhale" soundtrack.

sold 2 million copies.

of music because I feel it makes me g more diverse person and enables me to relate to more people." Brooke Hutson - Cuba, Mo.









Yitzhak Rabin, 73, Prime Minister of Israel

Wolfman Jack, 57, rock 'n' roll disc jockey Barbara Jordan, 56, constitutional scholar and former congresswoman from Texas

Butterfly McQueen, 84, actress Mickey Mantle, 64, Hall of Fame baseball player

Dean Martin, 78, entertainer Audrey Meadows, 69, actress Orville Redenbacher, 88. popcorn king

Right

George Burns, 100, entertainer

© 1996 Toylor Publishing Co

During leisure time, teens opted for casual and comfortable sportswear, sporting vivid reds and navys.

Dayton's, Marshall Field's, Hudson'

e minety-six ninety-six rety-six-ninety-six-nine rety-six-ninety-six-nine rety-six-ninety-six-nine e- ninety-six- ninety-six ety-au ninety-six nine - ninety-six - ninety-six ety-six-ninety-six-nine - minery-air minery-air

For Reference Do Not