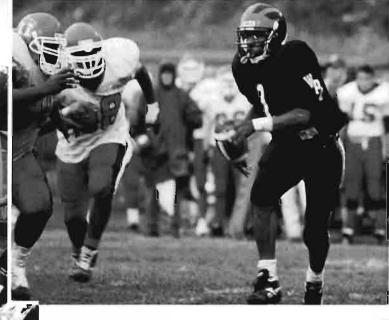

### Football

The Pioneer Football team, though successful in the past, faced disappointment after disappointment during their 1995 season. It was definitely a rebuilding year for the Pioneers. Head Coach, Gerry Gallagher, his associate coaches and the players look foward to a more prosperous season in 1996.